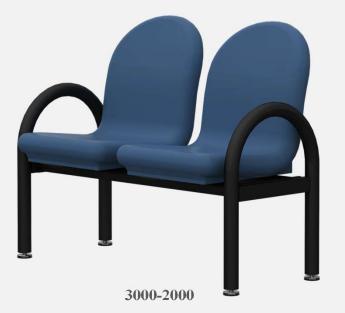

#### 2 SEAT MODUSEAT BEAM

22"d x 23.75"w x 31.5"h 19" Seat Height 25" Arm Height

- 2, 3, 4 Seat Beams Available
- 3" Tubular Steel Beam with Black Powder Coat
- Heavy Duty Adjustable Glides or Bolt Down Plate
- Seamless & Sealed Rotationally Molded Cushion
- Molded Cushions are 20X Thicker than Fabrics or Coated Materials
- Easily Clean with Commercial Detergents, Steam or Bleach-Based Agents to Maintain a Humanizing, Healthy and Safe Environment
- Removable & Replaceable Cushions
- Non-Porous, Fluid, Puncture and Pick Resistant
- Fire Retardant & Self-Extinguishing for Safety
- Ultra High-Density Foam Core will Maintain its Shape Longer than Conventional Cushions
- One-Piece Molded Foam Fully Bonded to Molded Cover is Most Durable
- Concealed Tubular Frame Bolts to Beam for Durability, Security & Safety