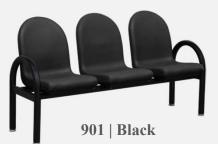

ationally Molded Cushion

- Molded Cushions are 20X Thicker than Fabrics or Coated Materials
- Easily Clean with Commercial Detergents, Steam or Bleach-Based Agents to Maintain a Humanizing, Healthy and Safe Environment
- Removable & Replaceable Cushions
- Non-Porous, Fluid, Puncture and Pick Resistant
- Fire Retardant & Self-Extinguishing for Safety

3" Tubular Steel Beam with Black Powder Coat



### **MODUFORM**

• Heavy Duty Adjustable Glides or Bolt Down Plate

#### 3 SEAT MODUSEAT BEAM

22"d x 64.25"w x 31.5"h 19" Seat Height 25" Arm Height



## MODUFORM

#### 4 SEAT MODUSEAT BEAM

22"d x 85"w x 31.5"h 19" Seat Height 25" Arm Height

Spanner Tables can be Substituted for any Seat on Any Beam

3000-2402



MODUFORM

3000-2440

### MODUSEAT BEAM











426 | Slate Blue















# **MODUFORM**

flexibility in furniture



#### MODUSEAT BEAM SEATING

ModuForm, Inc. 172 Industrial Road Fitchburg, MA 01420 (800) 221-6638 moduform.com