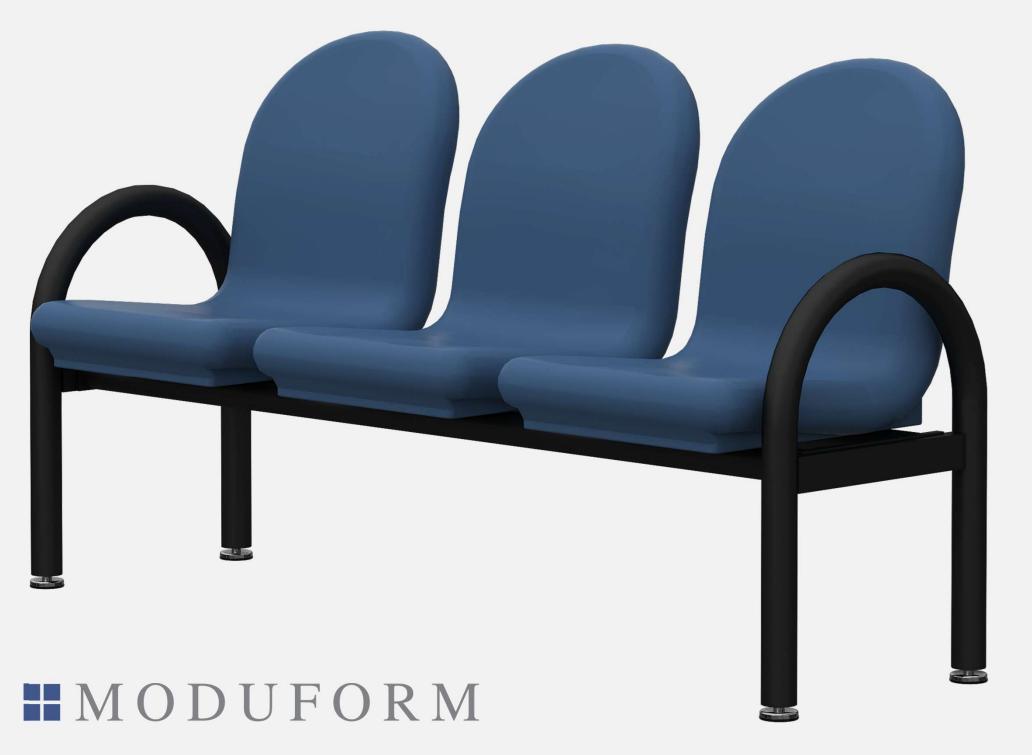

#### 3 SEAT MODUSEAT BEAM

22"d x 64.25"w x 31.5"h 19" Seat Height 25" Arm Height