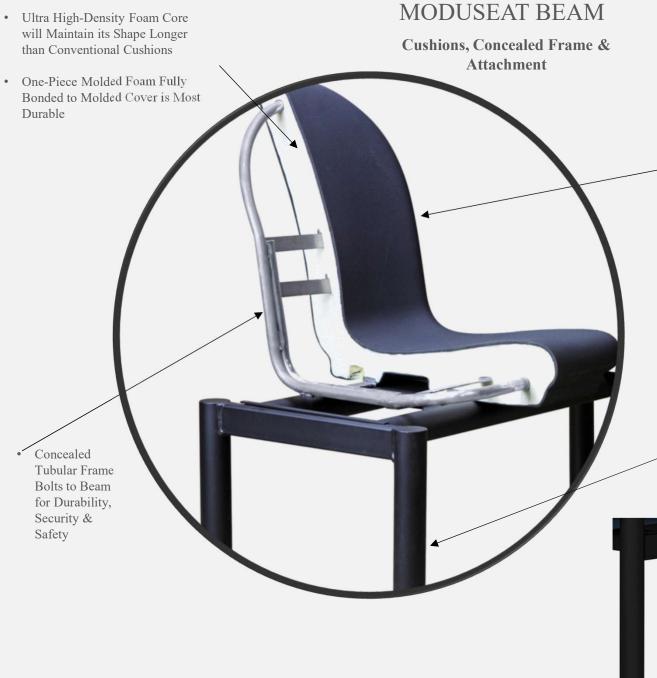

#### MODUSEAT BEAM

#### Seamless & Sealed Rotationally Molded Cushion

- Molded Cushions are 20X Thicker than Fabrics or Coated Materials
- Easily Clean with Commercial Detergents, Steam or Bleach-Based Agents to Maintain a Humanizing, Healthy and Safe Environment
- Removable & Replaceable Cushions
- Non-Porous, Fluid, Puncture and Pick Resistant
- Fire Retardant & Self-Extinguishing for Safety

3" Tubular Steel Beam with Black Powder Coat

### **MODUFORM**

• Heavy Duty Adjustable Glides or Bolt Down Plate