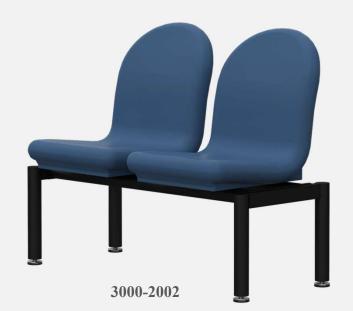

#### 2 SEAT MODUSEAT BEAM

22"d x 23.75"w x 31.5"h 19" Seat Height 25" Arm Height

- 2, 3, 4 Seat Beams Available
- 3" Tubular Steel Beam with Black Powder Coat
- Heavy Duty Adjustable Glides or Bolt Down Plate
- Seamless & Sealed Rotationally Molded Cushion
- Molded Cushions are 20X Thicker than Fabrics or Coated Materials
- Easily Clean with Commercial Detergents, Steam or Bleach-Based Agents to Maintain a Humanizing, Healthy and Safe Environment
- Removable & Replaceable Cushions
- Non-Porous, Fluid, Puncture and Pick Resistant
- Fire Retardant & Self-Extinguishing for Safety
- Ultra High-Density Foam Core will Maintain its Shape Longer than Conventional Cushions
- One-Piece Molded Foam Fully Bonded to Molded Cover is Most Durable
- Concealed Tubular Frame Bolts to Beam for Durability, Security & Safety