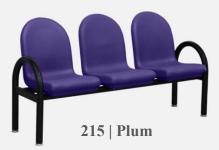

Rotationally Molded Cushion

- Molded Cushions are 20X Thicker than Fabrics or Coated Materials
- Easily Clean with Commercial Detergents, Steam or Bleach-Based Agents to Maintain a Humanizing, Healthy and Safe Environment
- Removable & Replaceable Cushions
- Non-Porous, Fluid, Puncture and Pick Resistant
- Fire Retardant & Self-Extinguishing for Safety

3" Tubular Steel Beam with Black Powder Coat



### **MODUFORM**

• Heavy Duty Adjustable Glides or Bolt Down Plate

#### 3 SEAT MODUSEAT BEAM

22"d x 64.25"w x 31.5"h 19" Seat Height 25" Arm Height



## MODUFORM

#### 4 SEAT MODUSEAT BEAM

22"d x 85"w x 31.5"h 19" Seat Height 25" Arm Height

Spanner Tables can be Substituted for any Seat on Any Beam

3000-2402



MODUFORM

3000-2440

### MODUSEAT BEAM











426 | Slate Blue















# **MODUFORM**

flexibility in furniture



#### MODUSEAT BEAM SEATING

ModuForm, Inc. 172 Industrial Road Fitchburg, MA 01420 (800) 221-6638 moduform.com