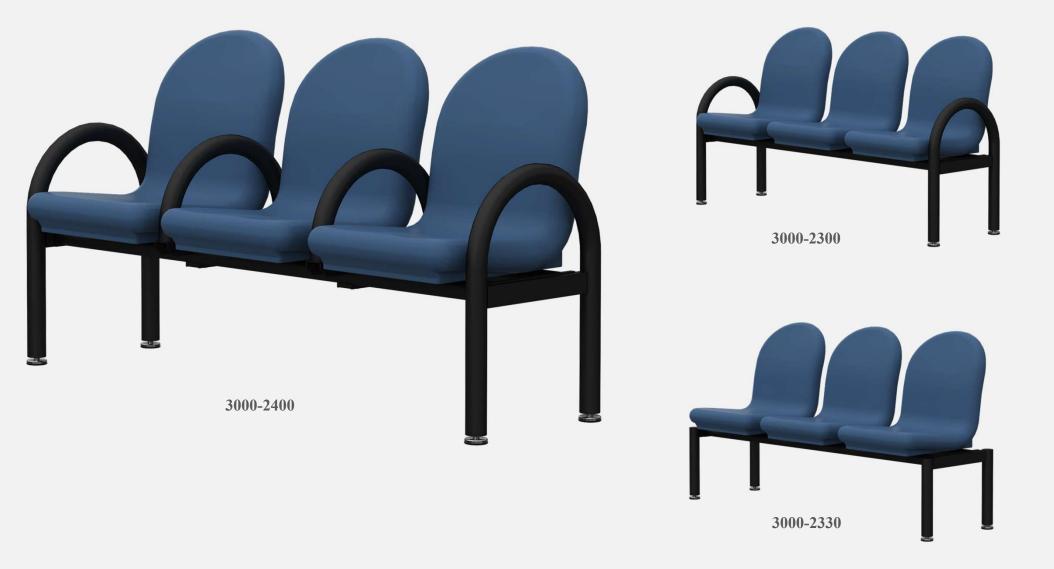

#### 3 SEAT MODUSEAT BEAM

22"d x 64.25"w x 31.5"h 19" Seat Height 25" Arm Height

#### 4 SEAT MODUSEAT BEAM

22"d x 85"w x 31.5"h 19" Seat Height 25" Arm Height

Spanner Tables can be Substituted for any Seat on Any Beam

3000-2402

MODUFORM

3000-2440