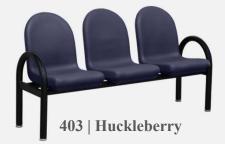

ed Rotationally Molded Cushion

- Molded Cushions are 20X Thicker than Fabrics or Coated Materials
- Easily Clean with Commercial Detergents, Steam or Bleach-Based Agents to Maintain a Humanizing, Healthy and Safe Environment
- Removable & Replaceable Cushions
- Non-Porous, Fluid, Puncture and Pick Resistant
- Fire Retardant & Self-Extinguishing for Safety

3" Tubular Steel Beam with Black Powder Coat



### **MODUFORM**

• Heavy Duty Adjustable Glides or Bolt Down Plate

#### 3 SEAT MODUSEAT BEAM

22"d x 64.25"w x 31.5"h 19" Seat Height 25" Arm Height



## MODUFORM

#### 4 SEAT MODUSEAT BEAM

22"d x 85"w x 31.5"h 19" Seat Height 25" Arm Height

Spanner Tables can be Substituted for any Seat on Any Beam

3000-2402



MODUFORM

3000-2440

### MODUSEAT BEAM











426 | Slate Blue















# **MODUFORM**

flexibility in furniture



#### MODUSEAT BEAM SEATING

ModuForm, Inc. 172 Industrial Road Fitchburg, MA 01420 (800) 221-6638 moduform.com