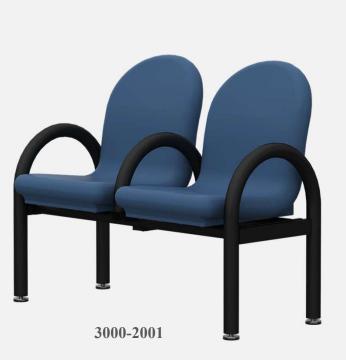

#### 2 SEAT MODUSEAT BEAM

22"d x 23.75"w x 31.5"h 19" Seat Height 25" Arm Height

- 2, 3, 4 Seat Beams Available
- 3" Tubular Steel Beam with Black Powder Coat
- Heavy Duty Adjustable Glides or Bolt Down Plate
- Seamless & Sealed Rotationally Molded Cushion
- Molded Cushions are 20X Thicker than Fabrics or Coated Materials
- Easily Clean with Commercial Detergents, Steam or Bleach-Based Agents to Maintain a Humanizing, Healthy and Safe Environment
- Removable & Replaceable Cushions
- Non-Porous, Fluid, Puncture and Pick Resistant
- Fire Retardant & Self-Extinguishing for Safety
- Ultra High-Density Foam Core will Maintain its Shape Longer than Conventional Cushions
- One-Piece Molded Foam Fully Bonded to Molded Cover is Most Durable
- Concealed Tubular Frame Bolts to Beam for Durability, Security & Safety