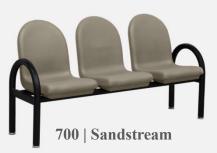

otationally Molded Cushion

- Molded Cushions are 20X Thicker than Fabrics or Coated Materials
- Easily Clean with Commercial Detergents, Steam or Bleach-Based Agents to Maintain a Humanizing, Healthy and Safe Environment
- Removable & Replaceable Cushions
- Non-Porous, Fluid, Puncture and Pick Resistant
- Fire Retardant & Self-Extinguishing for Safety

3" Tubular Steel Beam with Black Powder Coat



### **MODUFORM**

• Heavy Duty Adjustable Glides or Bolt Down Plate

#### 3 SEAT MODUSEAT BEAM

22"d x 64.25"w x 31.5"h 19" Seat Height 25" Arm Height



## MODUFORM

#### 4 SEAT MODUSEAT BEAM

22"d x 85"w x 31.5"h 19" Seat Height 25" Arm Height

Spanner Tables can be Substituted for any Seat on Any Beam

3000-2402



MODUFORM

3000-2440

### MODUSEAT BEAM











426 | Slate Blue















# **MODUFORM**

flexibility in furniture



#### MODUSEAT BEAM SEATING

ModuForm, Inc. 172 Industrial Road Fitchburg, MA 01420 (800) 221-6638 moduform.com