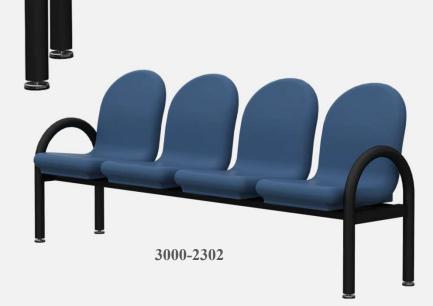

#### MODUSEAT BEAM SEATING

#### 2 SEAT MODUSEAT BEAM

22"d x 23.75"w x 31.5"h 19" Seat Height 25" Arm Height

- 2, 3, 4 Seat Beams Available
- 3" Tubular Steel Beam with Black Powder Coat
- Heavy Duty Adjustable Glides or Bolt Down Plate
- Seamless & Sealed Rotationally Molded Cushion
- Molded Cushions are 20X Thicker than Fabrics or Coated Materials
- Easily Clean with Commercial Detergents, Steam or Bleach-Based Agents to Maintain a Humanizing, Healthy and Safe Environment
- Removable & Replaceable Cushions
- Non-Porous, Fluid, Puncture and Pick Resistant
- Fire Retardant & Self-Extinguishing for Safety
- Ultra High-Density Foam Core will Maintain its Shape Longer than Conventional Cushions
- One-Piece Molded Foam Fully Bonded to Molded Cover is Most Durable
- Concealed Tubular Frame Bolts to Beam for Durability, Security & Safety

#### 4 SEAT MODUSEAT BEAM

22"d x 85"w x 31.5"h 19" Seat Height 25" Arm Height

Spanner Tables can be Substituted for any Seat on Any Beam

3000-2402

MODUFORM

3000-2440