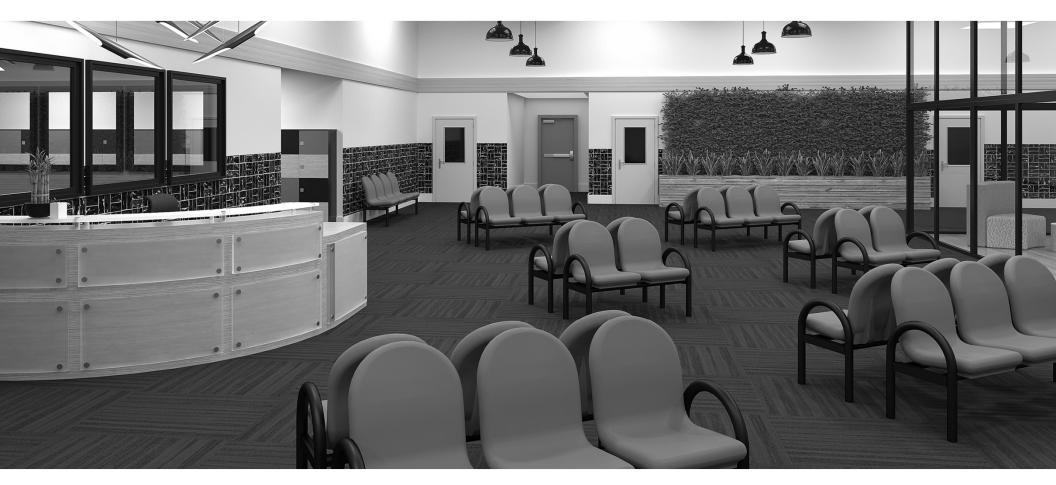

#### MODUSEAT BEAM SEATING

#### MODUSEAT BEAM

#### 2 SEAT MODUSEAT BEAM

22"d x 23.75"w x 31.5"h 19" Seat Height 25" Arm Height

- 2, 3, 4 Seat Beams Available
- 3" Tubular Steel Beam with Black Powder Coat
- Heavy Duty Adjustable Glides or Bolt Down Plate
- Seamless & Sealed Rotationally Molded Cushion
- Molded Cushions are 20X Thicker than Fabrics or Coated Materials
- Easily Clean with Commercial Detergents, Steam or Bleach-Based Agents to Maintain a Humanizing, Healthy and Safe Environment
- Removable & Replaceable Cushions
- Non-Porous, Fluid, Puncture and Pick Resistant
- Fire Retardant & Self-Extinguishing for Safety
- Ultra High-Density Foam Core will Maintain its Shape Longer than Conventional Cushions
- One-Piece Molded Foam Fully Bonded to Molded Cover is Most Durable
- Concealed Tubular Frame Bolts to Beam for Durability, Security & Safety

#### 3 SEAT MODUSEAT BEAM

22"d x 64.25"w x 31.5"h 19" Seat Height 25" Arm Height

#### 4 SEAT MODUSEAT BEAM

22"d x 85"w x 31.5"h 19" Seat Height 25" Arm Height

Spanner Tables can be Substituted for any Seat on Any Beam

3000-2402

MODUFORM

3000-2440