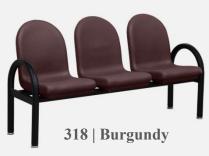

#### 3 SEAT MODUSEAT BEAM

22"d x 64.25"w x 31.5"h 19" Seat Height 25" Arm Height

### MODUSEAT BEAM

426 | Slate Blue