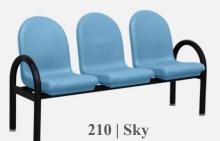

#### 3 SEAT MODUSEAT BEAM

22"d x 64.25"w x 31.5"h 19" Seat Height 25" Arm Height

### MODUSEAT BEAM

426 | Slate Blue