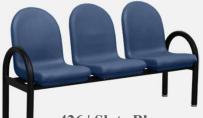

#### Seamless & Sealed Rotationally Molded Cushion

- Molded Cushions are 20X Thicker than Fabrics or Coated Materials
- Easily Clean with Commercial Detergents, Steam or Bleach-Based Agents to Maintain a Humanizing, Healthy and Safe Environment
- Removable & Replaceable Cushions
- Non-Porous, Fluid, Puncture and Pick Resistant
- Fire Retardant & Self-Extinguishing for Safety

3" Tubular Steel Beam with Black Powder Coat



### **MODUFORM**

• Heavy Duty Adjustable Glides or Bolt Down Plate

#### 3 SEAT MODUSEAT BEAM

22"d x 64.25"w x 31.5"h 19" Seat Height 25" Arm Height



## MODUFORM

#### 4 SEAT MODUSEAT BEAM

22"d x 85"w x 31.5"h 19" Seat Height 25" Arm Height

Spanner Tables can be Substituted for any Seat on Any Beam

3000-2402



MODUFORM

3000-2440

### MODUSEAT BEAM











426 | Slate Blue















# **MODUFORM**

flexibility in furniture



#### MODUSEAT BEAM SEATING

ModuForm, Inc. 172 Industrial Road Fitchburg, MA 01420 (800) 221-6638 moduform.com