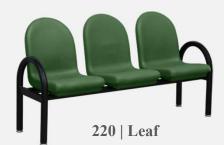

#### 3 SEAT MODUSEAT BEAM

22"d x 64.25"w x 31.5"h 19" Seat Height 25" Arm Height