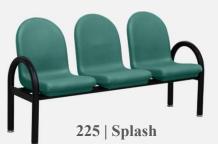

#### 3 SEAT MODUSEAT BEAM

22"d x 64.25"w x 31.5"h 19" Seat Height 25" Arm Height

### MODUSEAT BEAM

426 | Slate Blue