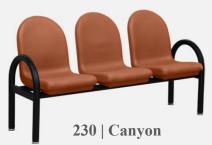

#### 3 SEAT MODUSEAT BEAM

22"d x 64.25"w x 31.5"h 19" Seat Height 25" Arm Height