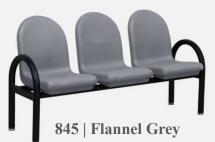

#### 3 SEAT MODUSEAT BEAM

22"d x 64.25"w x 31.5"h 19" Seat Height 25" Arm Height