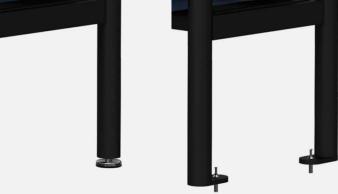

#### 2 SEAT MODUSEAT BEAM

22"d x 23.75"w x 31.5"h 19" Seat Height 25" Arm Height

- 2, 3, 4 Seat Beams Available
- 3" Tubular Steel Beam with Black Powder Coat
- Heavy Duty Adjustable Glides or Bolt Down Plate
- Seamless & Sealed Rotationally Molded Cushion
- Molded Cushions are 20X Thicker than Fabrics or Coated Materials
- Easily Clean with Commercial Detergents, Steam or Bleach-Based Agents to Maintain a Humanizing, Healthy and Safe Environment
- Removable & Replaceable Cushions
- Non-Porous, Fluid, Puncture and Pick Resistant
- Fire Retardant & Self-Extinguishing for Safety
- Ultra High-Density Foam Core will Maintain its Shape Longer than Conventional Cushions
- One-Piece Molded Foam Fully Bonded to Molded Cover is Most Durable
- Concealed Tubular Frame Bolts to Beam for Durability, Security & Safety