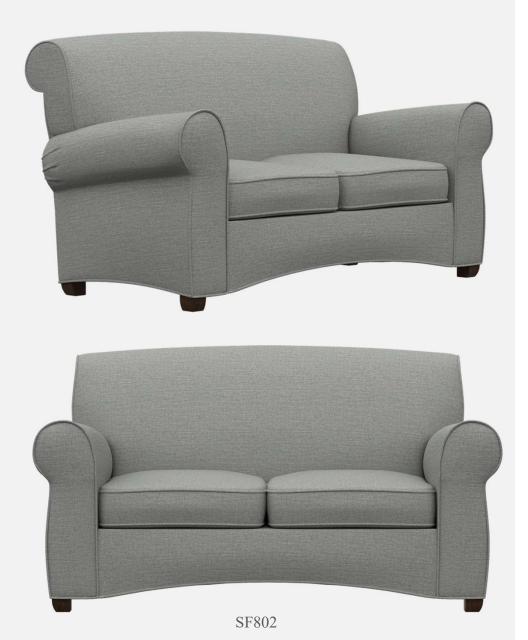

gineered hardwood rails using tape lined clips to prevent squeaking
- All seams stitched with finest quality bonded, low profile nylon thread. Superior strength and abrasion resistance
- · Certified Green for healthier indoor environments

#### WILMINGTON: FRAME



Frame components machined into "puzzle cut" components using a heavy-duty computer-controlled router to +/- 1/32" tolerance.





Assembled with interlocking components

#### WILMINGTON: CONSTRUCTION



Frames assembled with interlocking components and reinforced utilizing high-grade commercial quality adhesive and galvanized coated framing fasteners



All seams stitched with finest quality bonded, low profile nylon thread. Superior strength and abrasion resistance

### KENSINGTON LOUNGE



SF801



#### **KENSINGTON LOUNGE**





# MODUFORM

flexibility in furniture



SF803

### KENSINGTON LOUNGE SEATING

ModuForm, Inc. 172 Industrial Road Fitchburg, MA 01420 (800) 221-6638 moduform.com