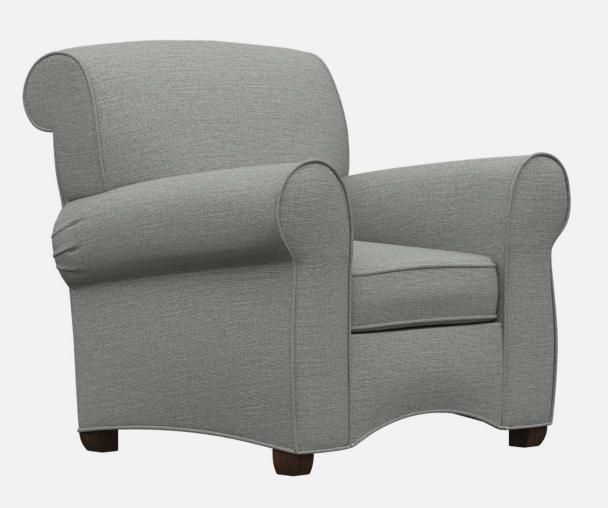

#### **Overview**

- Premium contract, commercial and furniture grade, laminated, hardwood frame
- Frame assembled with interlocking components and reinforced utilizing high-grade commercial quality adhesive and galvanized mechanical framing fasteners
- High-grade commercial polyurethane foam with fiber wrap for shape and comfort
- Seat deck features "S" shaped continuous coils reinforced with paper covered tie rods for "no sag" construction
- Seat cushion is loose and is attached with two nylon elastic straps
- Back incorporate "S" shaped continuous coils reinforced with paper covered tie rods for "no sag" construction. Springs are concealed and softened using a non-woven cover and up to 3" of polyurethane commercial grade foam with a layer polyester fiber wrap for shape and comfort.
- Springs fixed to engineered hardwood rails using tape lined clips to prevent squeaking
- All seams stitched with finest quality bonded, low profile nylon thread. Superior strength and abrasion resistance
- · Certified Green for healthier indoor environments

#### **KENSINGTON LOUNGE**