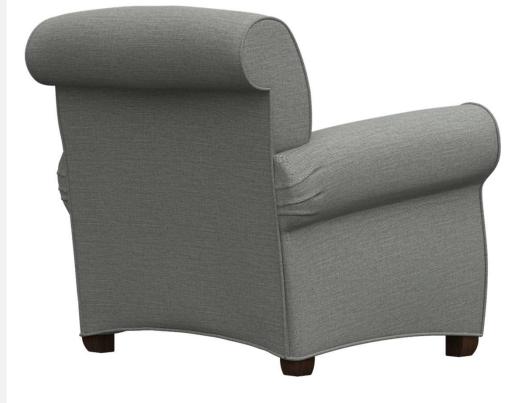

comfort.
- Springs fixed to engineered hardwood rails using tape lined clips to prevent squeaking
- All seams stitched with finest quality bonded, low profile nylon thread. Superior strength and abrasion resistance
- · Certified Green for healthier indoor environments

#### WILMINGTON: FRAME



Frame components machined into "puzzle cut" components using a heavy-duty computer-controlled router to +/- 1/32" tolerance.





Assembled with interlocking components

#### WILMINGTON: CONSTRUCTION



Frames assembled with interlocking components and reinforced utilizing high-grade commercial quality adhesive and galvanized coated framing fasteners



All seams stitched with finest quality bonded, low profile nylon thread. Superior strength and abrasion resistance

### KENSINGTON LOUNGE



SF801



#### **KENSINGTON LOUNGE**





# MODUFORM

flexibility in furniture



SF803

### KENSINGTON LOUNGE SEATING

ModuForm, Inc. 172 Industrial Road Fitchburg, MA 01420 (800) 221-6638 moduform.com