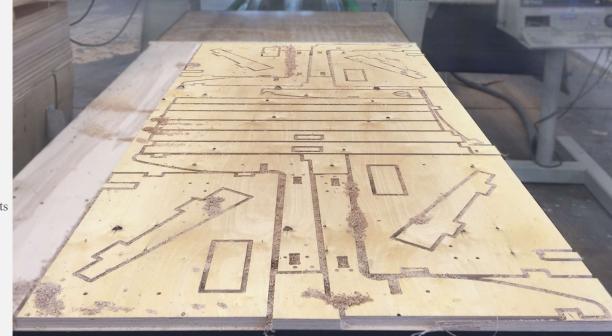

#### WILMINGTON: FRAME

Frame components machined into "puzzle cut" components using a heavy-duty computer-controlled router to +/- 1/32" tolerance.

Assembled with interlocking components