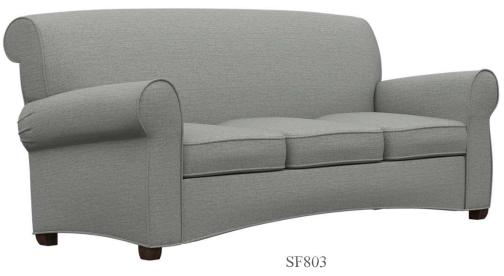

neered hardwood rails using tape lined clips to prevent squeaking
- All seams stitched with finest quality bonded, low profile nylon thread. Superior strength and abrasion resistance
- · Certified Green for healthier indoor environments

#### WILMINGTON: FRAME



Frame components machined into "puzzle cut" components using a heavy-duty computer-controlled router to +/- 1/32" tolerance.





Assembled with interlocking components

#### WILMINGTON: CONSTRUCTION



Frames assembled with interlocking components and reinforced utilizing high-grade commercial quality adhesive and galvanized coated framing fasteners



All seams stitched with finest quality bonded, low profile nylon thread. Superior strength and abrasion resistance

### KENSINGTON LOUNGE



SF801



#### **KENSINGTON LOUNGE**





# MODUFORM

flexibility in furniture



SF803

### KENSINGTON LOUNGE SEATING

ModuForm, Inc. 172 Industrial Road Fitchburg, MA 01420 (800) 221-6638 moduform.com