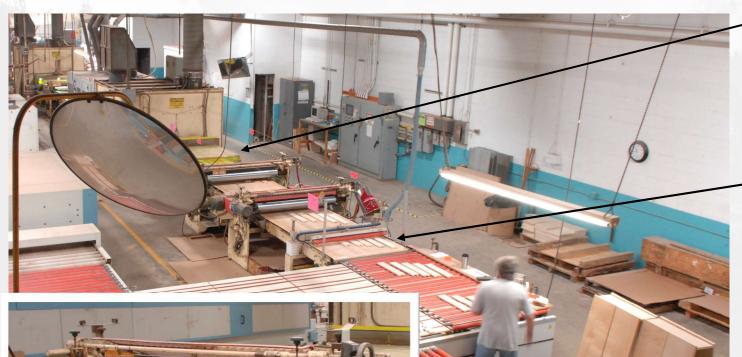

- Rolling Applicators Apply ModuV Resin Directly on to Part
- Rubberized Applicators Apply ModuV Sealer and ModuV Top-Coat Directly on Part – No Waste
- 100% Transfer Rate Allows ModuV to be upwards of 250% More Durable

ModuForm offers a broad array of solid red oak and red oak veneer furniture that is sealed, inside and out, with our specially formulated ModuV:

- Specially formulated, 100% resin sealer and top-coat.
- Non-reactive chemistry.
- Hardened and cured under UV lamps.
- No spraying and no waste.
- 100% of the resin is transferred from our roll coat applicators directly on to the part.
- Utilizes the most durable, easiest to clean and environmentally friendly finishing process available.
- Use bleach-based or other commercial detergents for disinfecting, cleaning & sanitizing.
- MAS Certified Green for Healthier Indoor Air Quality.