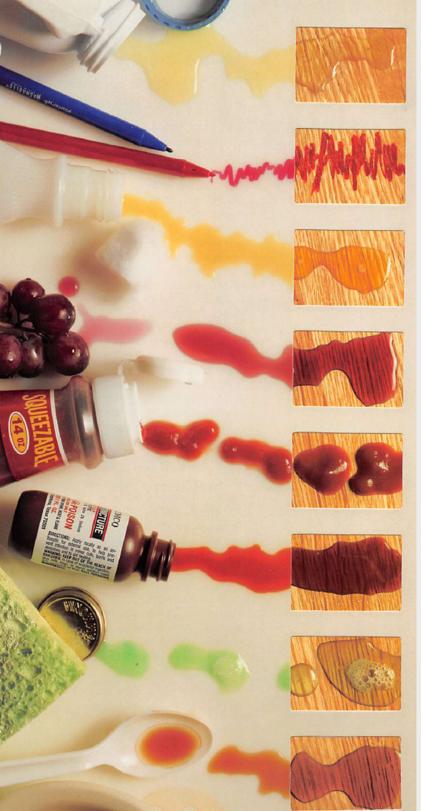

- Resists Everyday Abrasions from Books, Paper & Writing Instruments
- Repels Most Food & Beverage Stains
- Prevents Discoloration from Strong Light & Temperature Variation
- Tough Enough to Withstand Harsh Cleaning Solvents Even Bleach & Nail Polish Remover
- · Maintains its Luster After Years of Use