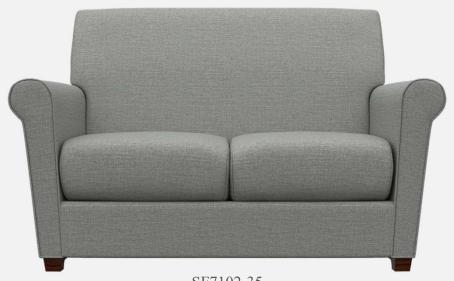

-woven cover and up to 3" of polyurethane commercial grade foam with a layer polyester fiber wrap for shape and comfort.
- Springs fixed to engineered hardwood rails using tape lined clips to prevent squeaking
- All seams stitched with finest quality bonded, low profile nylon thread. Superior strength and abrasion resistance
- · Certified Green for healthier indoor environments

#### **NEWMAN: FRAME**





Frame components machined into "puzzle cut" components using a heavy-duty computer-controlled router to +/- 1/32" tolerance.

Assembled with interlocking components





#### **NEWMAN: CONSTRUCTION**







All seams stitched with finest quality bonded, low profile nylon thread. Superior strength and abrasion resistance





### **NEWMAN LOUNGE**



SF7101-35



### **NEWMAN LOUNGE**





SF7102-35





flexibility in furniture



SF7103-35

#### NEWMAN LOUNGE SEATING

ModuForm, Inc. 172 Industrial Road Fitchburg, MA 01420 (800) 221-6638 moduform.com