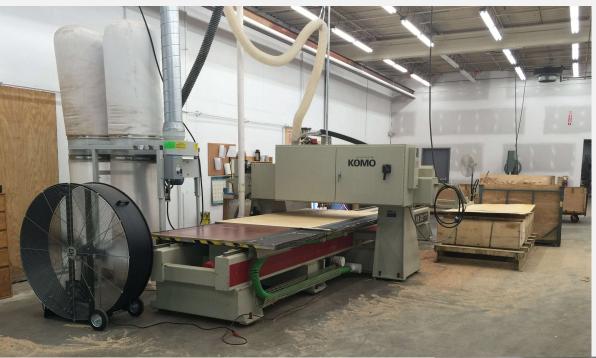

#### **NEWMAN: FRAME**

Frame components machined into "puzzle cut" components using a heavy-duty computer-controlled router to +/- 1/32" tolerance.

Assembled with interlocking components