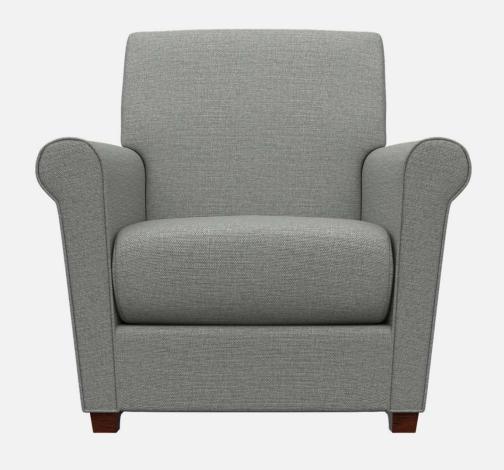

s are concealed and softened using a non-woven cover and up to 3" of polyurethane commercial grade foam with a layer polyester fiber wrap for shape and comfort.
- Springs fixed to engineered hardwood rails using tape lined clips to prevent squeaking
- All seams stitched with finest quality bonded, low profile nylon thread. Superior strength and abrasion resistance
- · Certified Green for healthier indoor environments

#### **NEWMAN: FRAME**





Frame components machined into "puzzle cut" components using a heavy-duty computer-controlled router to +/- 1/32" tolerance.

Assembled with interlocking components





#### **NEWMAN: CONSTRUCTION**







All seams stitched with finest quality bonded, low profile nylon thread. Superior strength and abrasion resistance





### **NEWMAN LOUNGE**



SF7101-35



### **NEWMAN LOUNGE**





SF7102-35





flexibility in furniture



SF7103-35

#### NEWMAN LOUNGE SEATING

ModuForm, Inc. 172 Industrial Road Fitchburg, MA 01420 (800) 221-6638 moduform.com