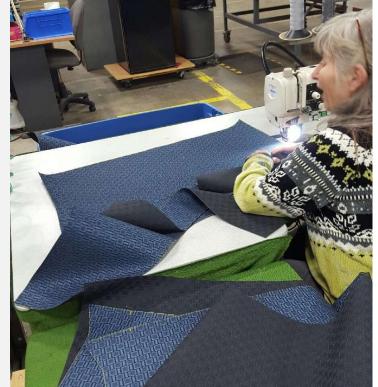

#### **NEWMAN: CONSTRUCTION**

All seams stitched with finest quality bonded, low profile nylon thread. Superior strength and abrasion resistance