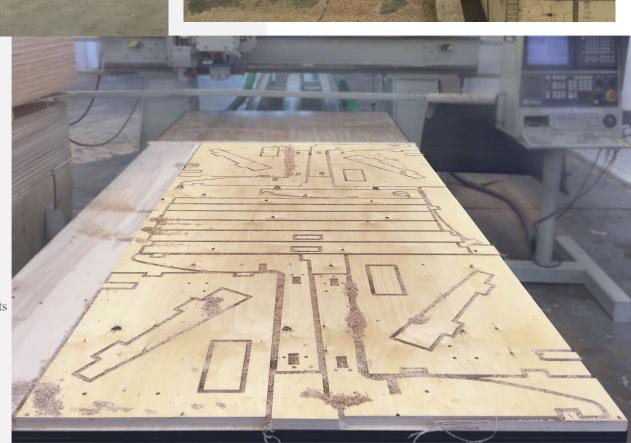

#### **NEWMAN: FRAME**

Frame components machined into "puzzle cut" components using a heavy-duty computer-controlled router to +/- 1/32" tolerance.

Assembled with interlocking components