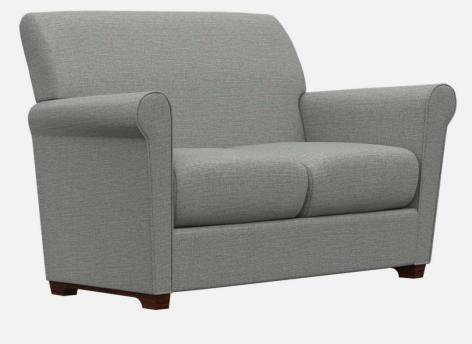

on-woven cover and up to 3" of polyurethane commercial grade foam with a layer polyester fiber wrap for shape and comfort.
- Springs fixed to engineered hardwood rails using tape lined clips to prevent squeaking
- All seams stitched with finest quality bonded, low profile nylon thread. Superior strength and abrasion resistance
- · Certified Green for healthier indoor environments

#### **NEWMAN: FRAME**





Frame components machined into "puzzle cut" components using a heavy-duty computer-controlled router to +/- 1/32" tolerance.

Assembled with interlocking components





#### **NEWMAN: CONSTRUCTION**







All seams stitched with finest quality bonded, low profile nylon thread. Superior strength and abrasion resistance





### **NEWMAN LOUNGE**



SF7101-35



### **NEWMAN LOUNGE**





SF7102-35





flexibility in furniture



SF7103-35

#### NEWMAN LOUNGE SEATING

ModuForm, Inc. 172 Industrial Road Fitchburg, MA 01420 (800) 221-6638 moduform.com