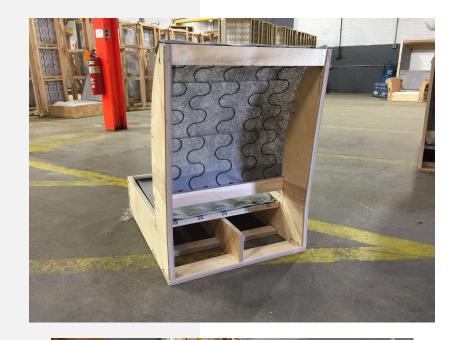

#### Overview

- Premium contract, commercial and furniture grade, laminated, hardwood frame
- Frame assembled with interlocking components and reinforced utilizing high-grade commercial quality adhesive and galvanized mechanical framing fasteners
- High-grade commercial polyurethane foam with fiber wrap for shape and comfort
- Seat deck features "S" shaped continuous coils reinforced with paper covered tie rods for "no sag" construction
- Seat cushion is loose and is attached with two nylon elastic straps
- Back incorporate "S" shaped continuous coils reinforced with paper covered tie rods for "no sag" construction.
  Springs are concealed and softened using a non-woven cover and up to 3" of polyurethane commercial grade foam with a layer polyester fiber wrap for shape and comfort.
- Springs fixed to engineered hardwood rails using tape lined clips to prevent squeaking
- All seams stitched with finest quality bonded, low profile nylon thread. Superior strength and abrasion resistance
- · Certified Green for healthier indoor environments

#### **NEWMAN: FRAME**

Frame components machined into "puzzle cut" components using a heavy-duty computer-controlled router to +/- 1/32" tolerance.

Assembled with interlocking components