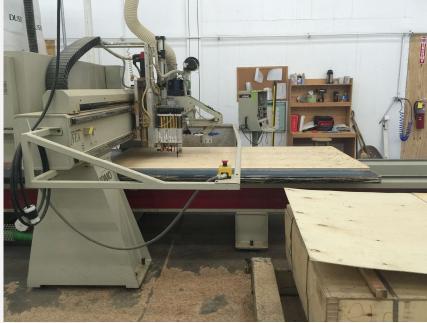

#### **NEWMAN: FRAME**

Frame components machined into "puzzle cut" components using a heavy-duty computer-controlled router to +/- 1/32" tolerance.

Assembled with interlocking components