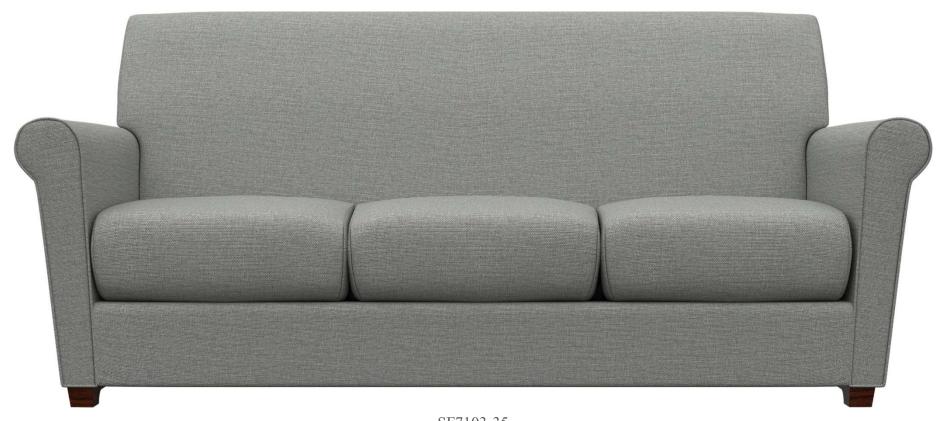

ommercial grade foam with a layer polyester fiber wrap for shape and comfort.
- Springs fixed to engineered hardwood rails using tape lined clips to prevent squeaking
- All seams stitched with finest quality bonded, low profile nylon thread. Superior strength and abrasion resistance
- · Certified Green for healthier indoor environments

#### **NEWMAN: FRAME**





Frame components machined into "puzzle cut" components using a heavy-duty computer-controlled router to +/- 1/32" tolerance.

Assembled with interlocking components





#### **NEWMAN: CONSTRUCTION**







All seams stitched with finest quality bonded, low profile nylon thread. Superior strength and abrasion resistance





### **NEWMAN LOUNGE**



SF7101-35



### **NEWMAN LOUNGE**





SF7102-35





flexibility in furniture



SF7103-35

#### NEWMAN LOUNGE SEATING

ModuForm, Inc. 172 Industrial Road Fitchburg, MA 01420 (800) 221-6638 moduform.com