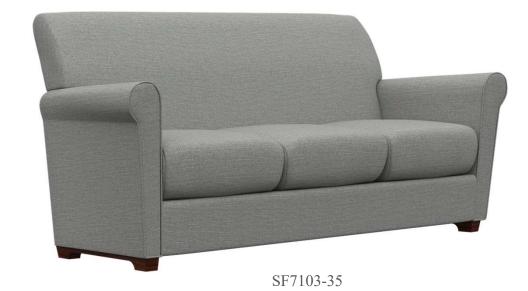

and up to 3" of polyurethane commercial grade foam with a layer polyester fiber wrap for shape and comfort.
- Springs fixed to engineered hardwood rails using tape lined clips to prevent squeaking
- All seams stitched with finest quality bonded, low profile nylon thread. Superior strength and abrasion resistance
- · Certified Green for healthier indoor environments

#### **NEWMAN: FRAME**





Frame components machined into "puzzle cut" components using a heavy-duty computer-controlled router to +/- 1/32" tolerance.

Assembled with interlocking components





#### **NEWMAN: CONSTRUCTION**







All seams stitched with finest quality bonded, low profile nylon thread. Superior strength and abrasion resistance





### **NEWMAN LOUNGE**



SF7101-35



### **NEWMAN LOUNGE**





SF7102-35





flexibility in furniture



SF7103-35

#### NEWMAN LOUNGE SEATING

ModuForm, Inc. 172 Industrial Road Fitchburg, MA 01420 (800) 221-6638 moduform.com