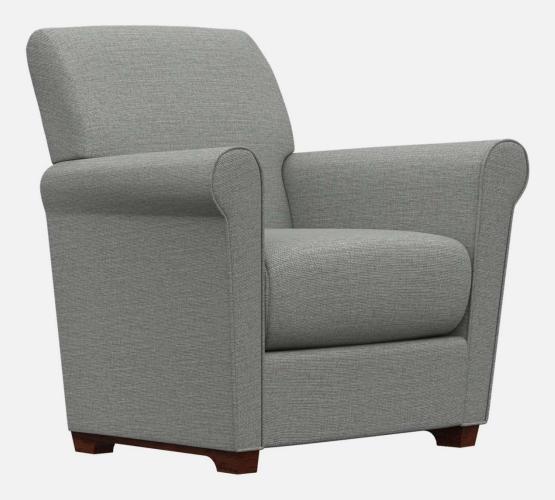

#### NEWMAN LOUNGE

SF801

#### Overview

- Premium contract, commercial and furniture grade, laminated, hardwood frame
- Frame assembled with interlocking components and reinforced utilizing high-grade commercial quality adhesive and galvanized mechanical framing fasteners
- High-grade commercial polyurethane foam with fiber wrap for shape and comfort
- Seat deck features "S" shaped continuous coils reinforced with paper covered tie rods for "no sag" construction
- Seat cushion is loose and is attached with two nylon elastic straps
- Back incorporate "S" shaped continuous coils reinforced with paper covered tie rods for "no sag" construction.
  Springs are concealed and softened using a non-woven cover and up to 3" of polyurethane commercial grade foam with a layer polyester fiber wrap for shape and comfort.
- Springs fixed to engineered hardwood rails using tape lined clips to prevent squeaking
- All seams stitched with finest quality bonded, low profile nylon thread. Superior strength and abrasion resistance
- · Certified Green for healthier indoor environments