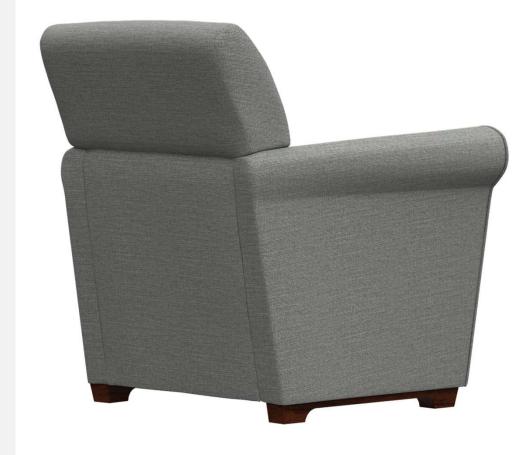

ed and softened using a non-woven cover and up to 3" of polyurethane commercial grade foam with a layer polyester fiber wrap for shape and comfort.
- Springs fixed to engineered hardwood rails using tape lined clips to prevent squeaking
- All seams stitched with finest quality bonded, low profile nylon thread. Superior strength and abrasion resistance
- · Certified Green for healthier indoor environments

#### **NEWMAN: FRAME**





Frame components machined into "puzzle cut" components using a heavy-duty computer-controlled router to +/- 1/32" tolerance.

Assembled with interlocking components





#### **NEWMAN: CONSTRUCTION**







All seams stitched with finest quality bonded, low profile nylon thread. Superior strength and abrasion resistance





### **NEWMAN LOUNGE**



SF7101-35



### **NEWMAN LOUNGE**





SF7102-35





flexibility in furniture



SF7103-35

#### NEWMAN LOUNGE SEATING

ModuForm, Inc. 172 Industrial Road Fitchburg, MA 01420 (800) 221-6638 moduform.com