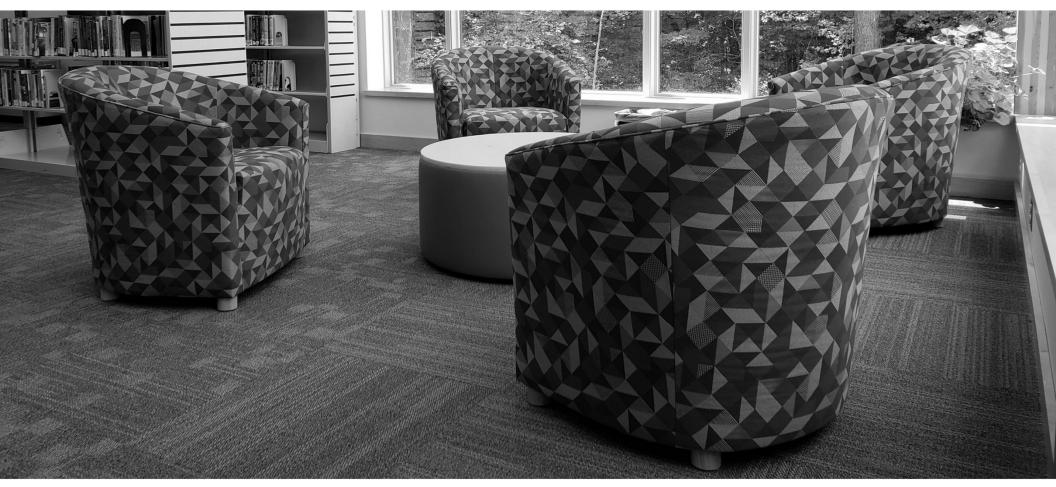

queaking
- All seams stitched with finest quality bonded, low profile nylon thread. Superior strength and abrasion resistance
- Certified Green for healthier indoor environments

#### PEABODY: FRAME



Frame components machined into "puzzle cut" components using a heavy-duty computer-controlled router to +/- 1/32" tolerance.



ents

Assembled with interlocking components

#### PEABODY: CONSTRUCTION



Frames assembled with interlocking components and reinforced utilizing high-grade commercial quality adhesive and galvanized coated framing fasteners



All seams stitched with finest quality bonded, low profile nylon thread. Superior strength and abrasion resistance



#### PEABODY





PE113W 30.5"d x 30.5"w x 30.5"h 17.5" Seat Height 25" Arm Height

## MODUFORM

flexibility in furniture



#### PEABODY LOUNGE SEATING

ModuForm, Inc. 172 Industrial Road Fitchburg, MA 01420 (800) 221-6638 moduform.com