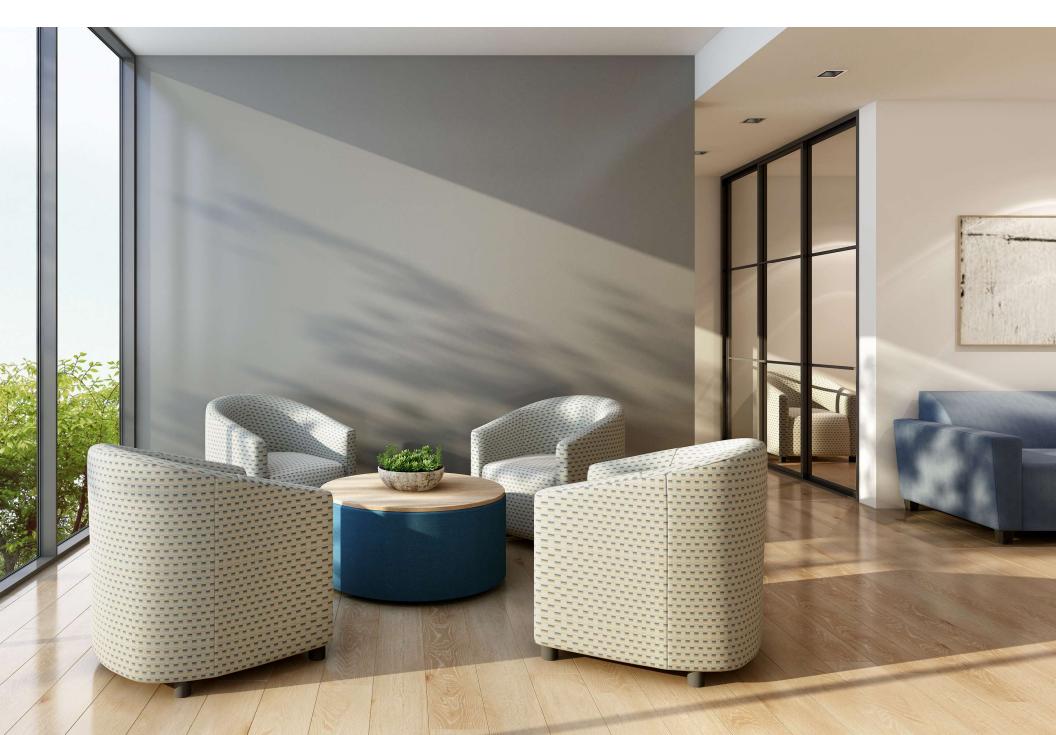

### PEABODY LOUNGE SEATING



#### PEABODY LOUNGE



#### Overview

- Premium contract, commercial and furniture grade, laminated, hardwood frame
- Frame assembled with interlocking components and reinforced utilizing highgrade commercial quality adhesive and galvanized mechanical framing fasteners
- High-grade commercial polyurethane foam with fiber wrap for shape and comfort
- Seats and feature "S" shaped continuous coils reinforced with paper covered tie rods for "no sag" construction
- Springs fixed to engineered hardwood rails using tape lined clips to prevent squeaking
- All seams stitched with finest quality bonded, low profile nylon thread. Superior strength and abrasion resistance
- Certified Green for healthier indoor environments

#### PEABODY: FRAME



Frame components machined into "puzzle cut" component