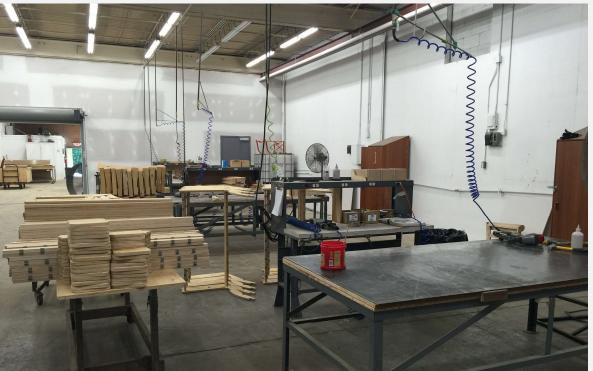

#### PEABODY: FRAME

Frame components machined into "puzzle cut" components using a heavy-duty computer-controlled router to +/- 1/32" tolerance.

ents

Assembled with interlocking components

#### PEABODY: CONSTRUCTION

Frames assembled with interlocking components and reinforced utilizing high-grade commercial quality adhesive and galvanized coated framing fasteners

All seams stitched with finest quality bonded, low profile nylon thread. Superior strength and abrasion resistance