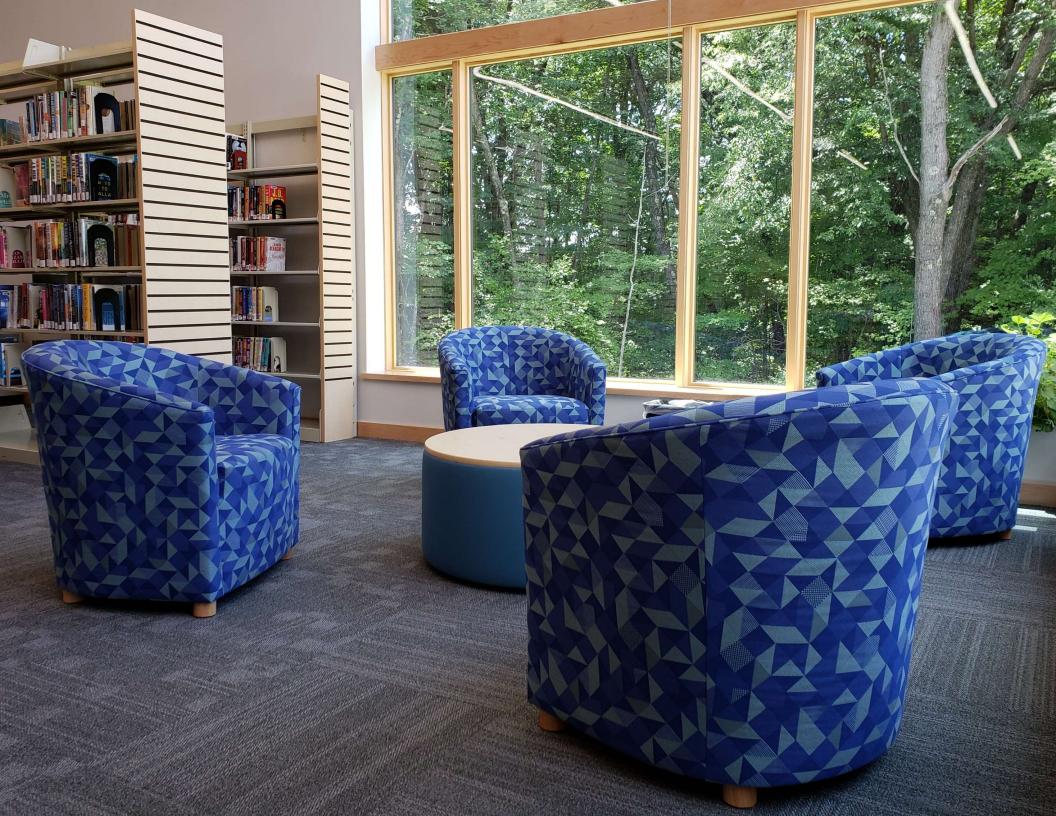

### PEABODY LOUNGE SEATING

#### PEABODY LOUNGE

#### PEABODY

PE113W 30.5"d x 30.5"w x 30.5"h 17.5" Seat Height 25" Arm Height