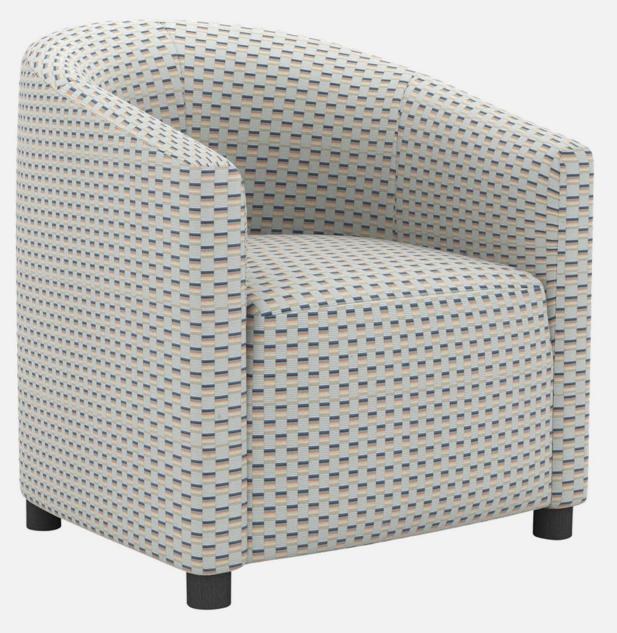

#### Overview

- Premium contract, commercial and furniture grade, laminated, hardwood frame
- Frame assembled with interlocking components and reinforced utilizing highgrade commercial quality adhesive and galvanized mechanical framing fasteners
- High-grade commercial polyurethane foam with fiber wrap for shape and comfort
- Seats and feature "S" shaped continuous coils reinforced with paper covered tie rods for "no sag" construction
- Springs fixed to engineered hardwood rails using tape lined clips to prevent squeaking
- All seams stitched with finest quality bonded, low profile nylon thread. Superior strength and abrasion resistance
- Certified Green for healthier indoor environments

#### PEABODY

PE113W 30.5"d x 30.5"w x 30.5"h 17.5" Seat Height 25" Arm Height