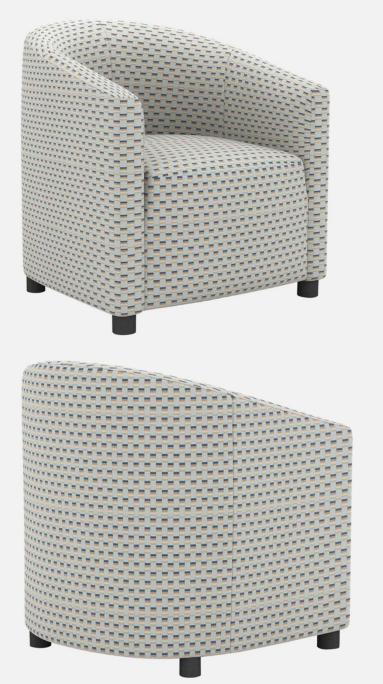

for "no sag" construction
- Springs fixed to engineered hardwood rails using tape lined clips to prevent squeaking
- All seams stitched with finest quality bonded, low profile nylon thread. Superior strength and abrasion resistance
- Certified Green for healthier indoor environments

#### PEABODY: FRAME



Frame components machined into "puzzle cut" components using a heavy-duty computer-controlled router to +/- 1/32" tolerance.



ents

Assembled with interlocking components

#### PEABODY: CONSTRUCTION



Frames assembled with interlocking components and reinforced utilizing high-grade commercial quality adhesive and galvanized coated framing fasteners



All seams stitched with finest quality bonded, low profile nylon thread. Superior strength and abrasion resistance



#### PEABODY





PE113W 30.5"d x 30.5"w x 30.5"h 17.5" Seat Height 25" Arm Height

## MODUFORM

flexibility in furniture



#### PEABODY LOUNGE SEATING

ModuForm, Inc. 172 Industrial Road Fitchburg, MA 01420 (800) 221-6638 moduform.com