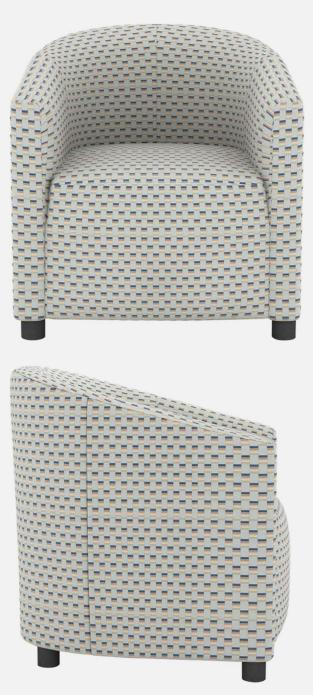

### PEABODY LOUNGE SEATING

#### PEABODY LOUNGE

#### PEABODY

PE113W 30.5"d x 30.5"w x 30.5"h 17.5" Seat Height 25" Arm Height