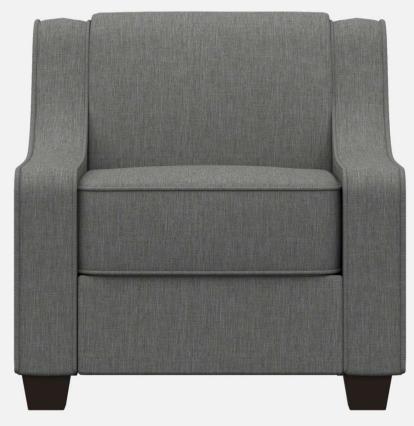

rods for "no sag" construction
- Springs fixed to engineered hardwood rails using tape lined clips to prevent squeaking
- All seams stitched with finest quality bonded, low profile nylon thread. Superior strength and abrasion resistance
- Certified Green for healthier indoor environments

### JOANNA: FRAME





Frame components machined into "puzzle cut" components using a heavy-duty computer-controlled router to +/- 1/32" tolerance.

Assembled with interlocking components



### JOANNA: CONSTRUCTION



Frames assembled with interlocking components and reinforced utilizing high-grade commercial quality adhesive and galvanized coated framing fasteners



All seams stitched with finest quality bonded, low profile nylon thread. Superior strength and abrasion resistance





# JOANNA LOUNGE



SF7501





# JOANNA LOUNGE





SF7502







flexibility in furniture



# JOANNA LOUNGE SEATING

ModuForm, Inc. 172 Industrial Road Fitchburg, MA 01420 (800) 221-6638 moduform.com