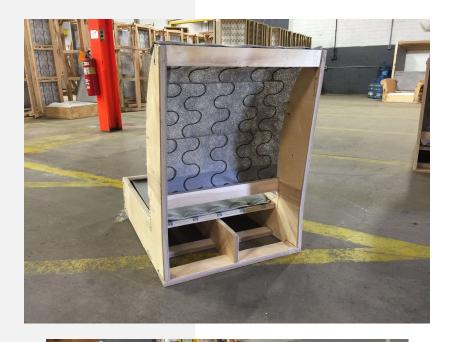

### JOANNA: FRAME

Frame components machined into "puzzle cut" components using a heavy-duty computer-controlled router to +/- 1/32" tolerance.

Assembled with interlocking components

### JOANNA: CONSTRUCTION

Frames assembled with interlocking components and reinforced utilizing high-grade commercial quality adhesive and galvanized coated framing fasteners

All seams stitched with finest quality bonded, low profile nylon thread. Superior strength and abrasion resistance