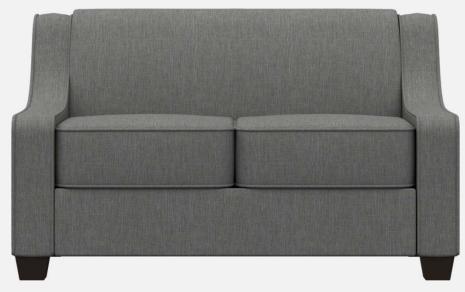

Springs fixed to engineered hardwood rails using tape lined clips to prevent squeaking
- All seams stitched with finest quality bonded, low profile nylon thread. Superior strength and abrasion resistance
- Certified Green for healthier indoor environments

### JOANNA: FRAME





Frame components machined into "puzzle cut" components using a heavy-duty computer-controlled router to +/- 1/32" tolerance.

Assembled with interlocking components



### JOANNA: CONSTRUCTION



Frames assembled with interlocking components and reinforced utilizing high-grade commercial quality adhesive and galvanized coated framing fasteners



All seams stitched with finest quality bonded, low profile nylon thread. Superior strength and abrasion resistance





# JOANNA LOUNGE



SF7501





# JOANNA LOUNGE





SF7502







flexibility in furniture



# JOANNA LOUNGE SEATING

ModuForm, Inc. 172 Industrial Road Fitchburg, MA 01420 (800) 221-6638 moduform.com