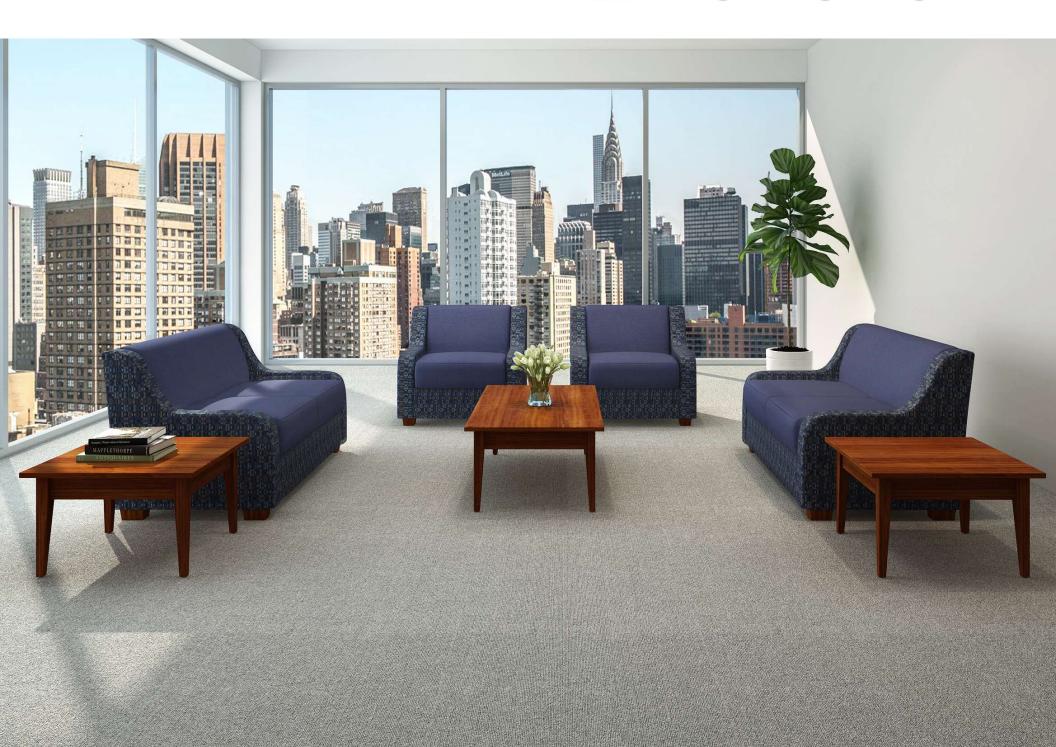

# JOANNA LOUNGE SEATING

# **MODUFORM**



#### JOANNA LOUNGE



SF7501

# **MODUFORM**

#### Overview

- Premium contract, commercial and furniture grade, laminated, hardwood frame
- Frame assembled with interlocking components and reinforced utilizing high-grade commercial quality adhesive and galvanized mechanical framing fasteners
- High-grade commercial polyurethane foam with fiber wrap for shape and comfort
- Seats and backs feature "S" shaped continuous coils reinforced with paper covered tie rods for "no sag" construction
- Springs fixed to engineered hardwood rails using tape lined clips to prevent squeaking
- All seams stitched with finest quality bonded, low profile nylon thread. Superior strength and abrasion resistance
- Certified Green for healthier indoor environments

### JOANNA: FRAME





Frame components machin