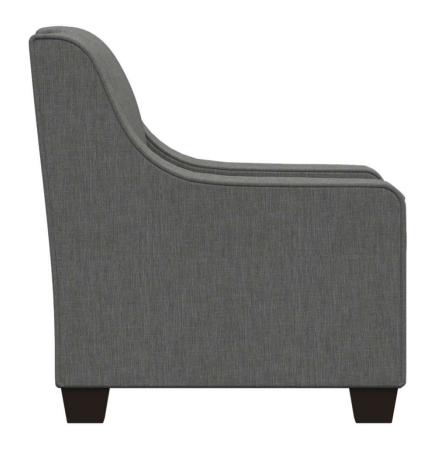

"no sag" construction
- Springs fixed to engineered hardwood rails using tape lined clips to prevent squeaking
- All seams stitched with finest quality bonded, low profile nylon thread. Superior strength and abrasion resistance
- Certified Green for healthier indoor environments

### JOANNA: FRAME





Frame components machined into "puzzle cut" components using a heavy-duty computer-controlled router to +/- 1/32" tolerance.

Assembled with interlocking components



### JOANNA: CONSTRUCTION



Frames assembled with interlocking components and reinforced utilizing high-grade commercial quality adhesive and galvanized coated framing fasteners



All seams stitched with finest quality bonded, low profile nylon thread. Superior strength and abrasion resistance





# JOANNA LOUNGE



SF7501





# JOANNA LOUNGE





SF7502







flexibility in furniture



# JOANNA LOUNGE SEATING

ModuForm, Inc. 172 Industrial Road Fitchburg, MA 01420 (800) 221-6638 moduform.com