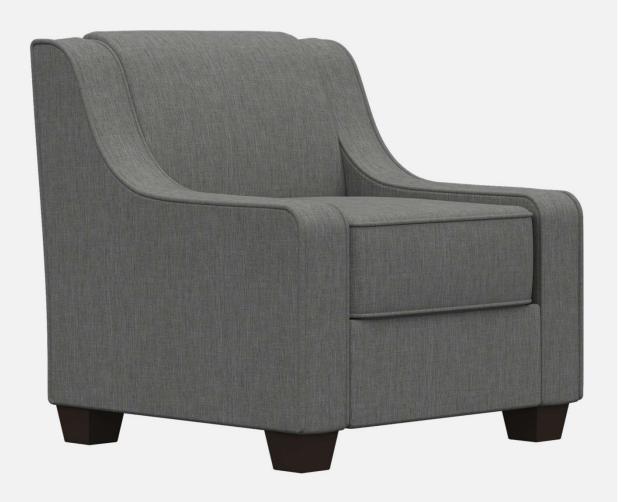

# JOANNA LOUNGE SEATING

# **MODUFORM**



#### JOANNA LOUNGE



SF7501

# **MODUFORM**

#### Overview

- Premium contract, commercial and furniture grade, laminated, hardwood frame
- Frame assembled with interlocking components and reinforced utilizing high-grade commercial quality adhesive and galvanized mechanical framing fasteners
- High-grade commercial polyurethane foam with fiber wrap for shape and comfort
- Seats and backs feature "S" shaped continuous coils reinforced with paper covered tie rods for "no sag" construction
- Springs fixed to engineered hardwood rails using tape lined clips to prevent squeaking
- All seams stitched with finest quality bonded, low profile nylon thread. Superior strength and abrasion resistance
- Certified Green for healthier indoor environments

### JOANNA: FRAME





Frame components machined into "puzzle cut" c