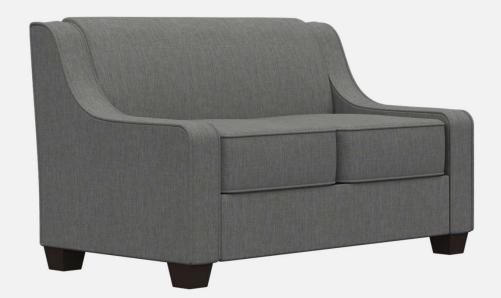

- Springs fixed to engineered hardwood rails using tape lined clips to prevent squeaking
- All seams stitched with finest quality bonded, low profile nylon thread. Superior strength and abrasion resistance
- Certified Green for healthier indoor environments

### JOANNA: FRAME





Frame components machined into "puzzle cut" components using a heavy-duty computer-controlled router to +/- 1/32" tolerance.

Assembled with interlocking components



### JOANNA: CONSTRUCTION



Frames assembled with interlocking components and reinforced utilizing high-grade commercial quality adhesive and galvanized coated framing fasteners



All seams stitched with finest quality bonded, low profile nylon thread. Superior strength and abrasion resistance





# JOANNA LOUNGE



SF7501





# JOANNA LOUNGE





SF7502







flexibility in furniture



# JOANNA LOUNGE SEATING

ModuForm, Inc. 172 Industrial Road Fitchburg, MA 01420 (800) 221-6638 moduform.com