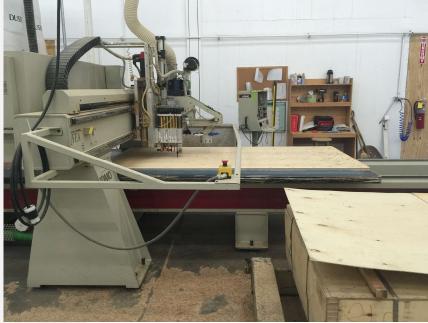

### JOANNA: FRAME

Frame components machined into "puzzle cut" components using a heavy-duty computer-controlled router to +/- 1/32" tolerance.

Assembled with interlocking components