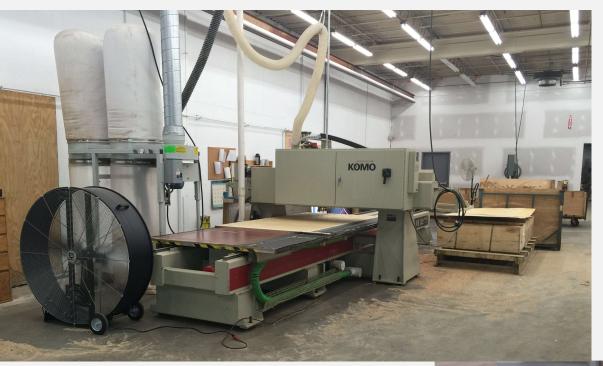

### JOANNA: FRAME

Frame components machined into "puzzle cut" components using a heavy-duty computer-controlled router to +/- 1/32" tolerance.

Assembled with interlocking components