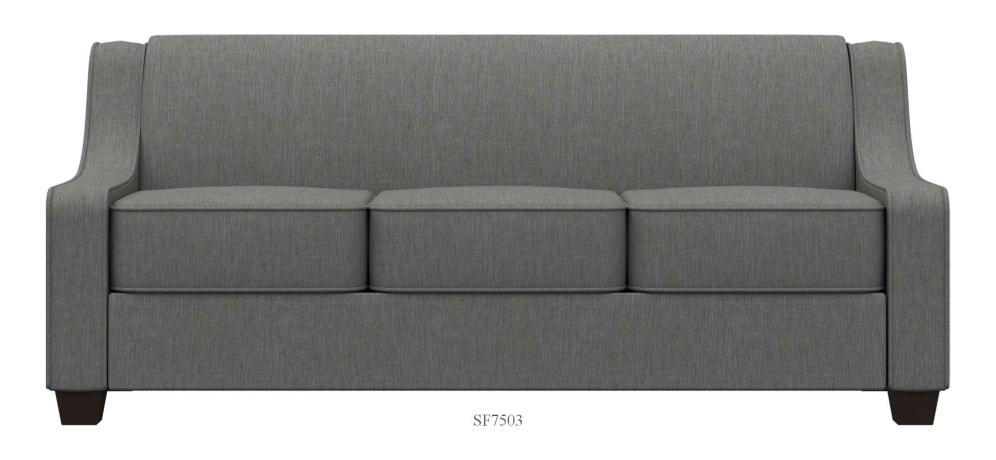

s using tape lined clips to prevent squeaking
- All seams stitched with finest quality bonded, low profile nylon thread. Superior strength and abrasion resistance
- Certified Green for healthier indoor environments

### JOANNA: FRAME





Frame components machined into "puzzle cut" components using a heavy-duty computer-controlled router to +/- 1/32" tolerance.

Assembled with interlocking components



### JOANNA: CONSTRUCTION



Frames assembled with interlocking components and reinforced utilizing high-grade commercial quality adhesive and galvanized coated framing fasteners



All seams stitched with finest quality bonded, low profile nylon thread. Superior strength and abrasion resistance





# JOANNA LOUNGE



SF7501





# JOANNA LOUNGE





SF7502







flexibility in furniture



# JOANNA LOUNGE SEATING

ModuForm, Inc. 172 Industrial Road Fitchburg, MA 01420 (800) 221-6638 moduform.com