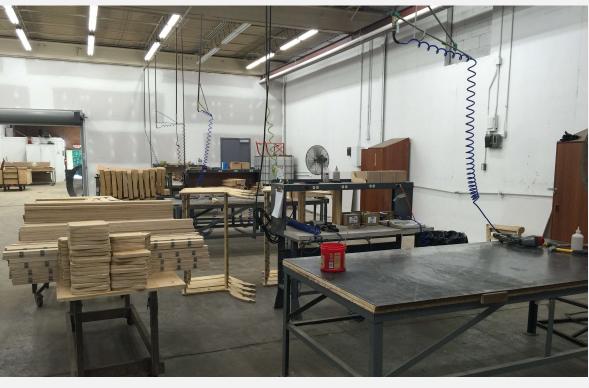

### JOANNA: FRAME

Frame components machined into "puzzle cut" components using a heavy-duty computer-controlled router to +/- 1/32" tolerance.

Assembled with interlocking components

### JOANNA: CONSTRUCTION

Frames assembled with interlocking components and reinforced utilizing high-grade commercial quality adhesive and galvanized coated framing fasteners

All seams stitched with finest quality bonded, low profile nylon thread. Superior strength and abrasion resistance