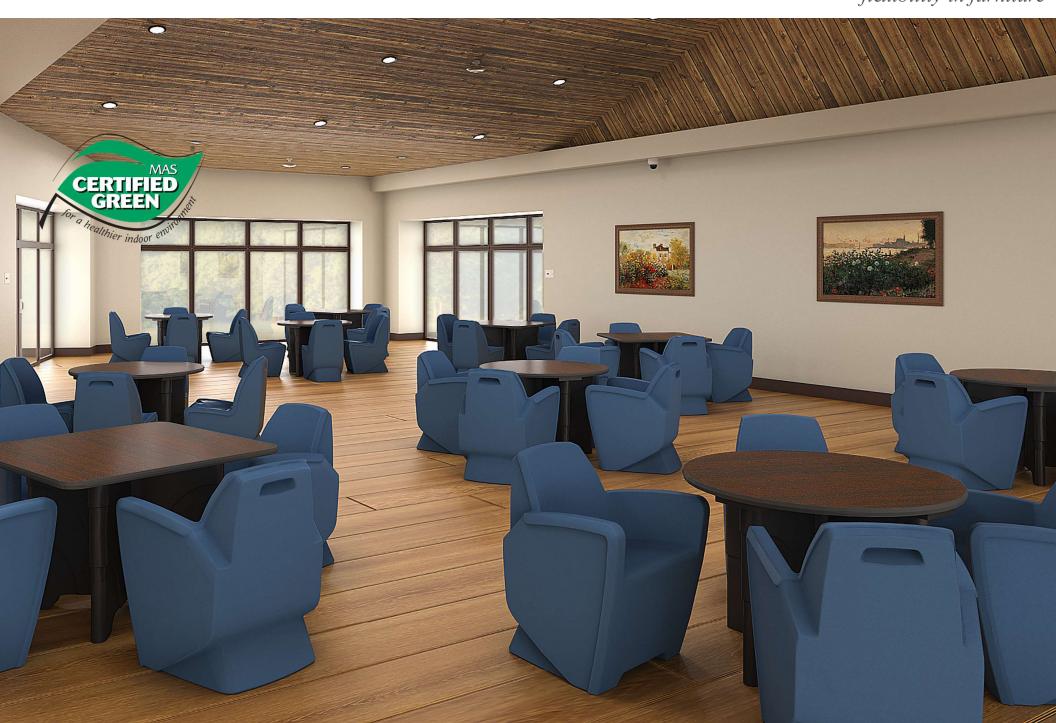

### MODUMAXX ACTIVITY CHAIRS

### MODUMAXX ACTIVITY CHAIR

#### Armless Chair 50-701 25"d x 21"w x 33"h

Armchair 50-702 25"d x 24"w x 33"h 26" Arm Height

NOTE: Heavy-strength, industrial plastic bags should be used to contain ballasting material when adding weight to chairs (not included). Once filled, end should be securely tied off.