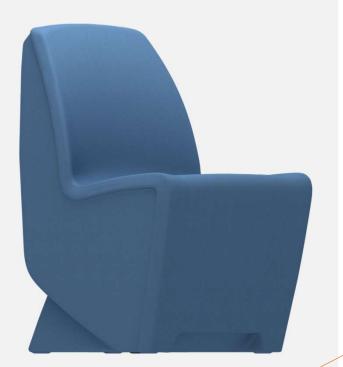

#### Armless Chair 50-701 25"d x 21"w x 33"h

#### Molded – One Piece

- One-piece Molded Polyethylene
- Fully Molded One-Piece without Seams, Gaps or Added Components to Prevent the Hiding of Contraband, Absorption of Fluids or Other Risks
- Ligature Resistant Design to Prevent Self-Harm
- Non-Porous, Pick and Puncture Resistant and Sealed for Long-Life and Humanizing Use
- Easily Clean with Commercial Detergents, Steam or Bleach-Based Agents to Maintain a Humanizing, Healthy and Safe Environment of Care
- Color is Homogeneous Throughout to Allow for Aggressive Cleaning and Continuous Use without Worry
- Easily Add or Remove Weight with Unique & Secure Ballasting Access Door
- Molded Extra Large Handle for Easy Moving
- Molded Riser Feet for Air Passage
- Wall Saver
- Fire Retardant & Self-Extinguishing for Safety
- Certified Green MAS Certified