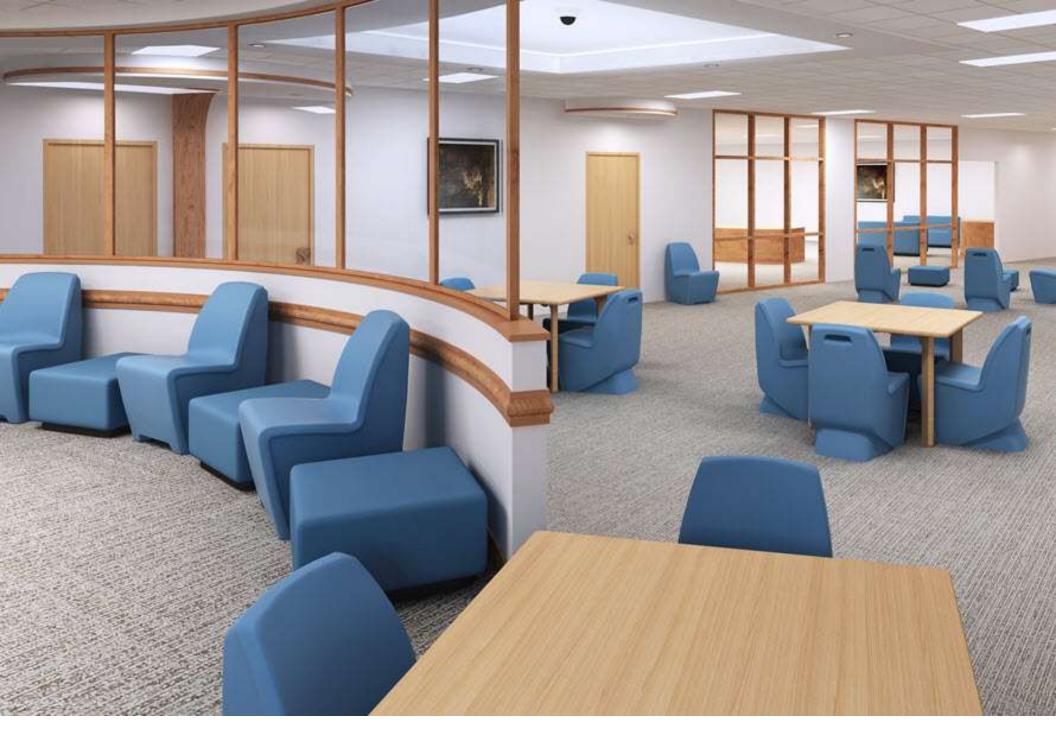

### MODUMAXX ACTIVITY CHAIRS

### MODUMAXX ACTIVITY CHAIR

#### Armless Chair 50-701 25"d x 21"w x 33"h

Armchair 50-702 25"d x 24"w x 33"h 26" Arm Height

NOTE: Heavy-strength, industrial plastic bags should be used to contain ballasting material when adding weight to chairs (not included). Once filled, end should be securely tied off.