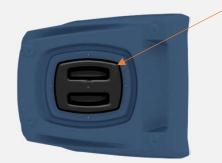

#### Molded – One Piece

- One-piece Molded Polyethylene
- Fully Molded One-Piece without Seams, Gaps or Added Components to Prevent the Hiding of Contraband, Absorption of Fluids or Other Risks
- Ligature Resistant Design to Prevent Self-Harm
- Non-Porous, Pick and Puncture Resistant and Sealed for Long-Life and Humanizing Use
- Easily Clean with Commercial Detergents, Steam or Bleach-Based Agents to Maintain a Humanizing, Healthy and Safe Environment of Care
- Color is Homogeneous Throughout to Allow for Aggressive Cleaning and Continuous Use without Worry
- Easily Add or Remove Weight with Unique & Secure Ballasting Access Door
- Molded Extra Large Handle for Easy Moving
- Molded Riser Feet for Air Passage
- Wall Saver
- Fire Retardant & Self-Extinguishing for Safety
- Certified Green MAS Certified