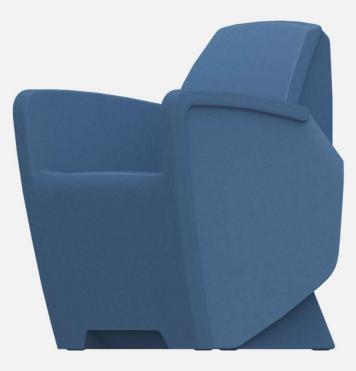

Armchair 50-702 25"d x 24"w x 33"h 26" Arm Height

NOTE: Heavy-strength, industrial plastic bags should be used to contain ballasting material when adding weight to chairs (not included). Once filled, end should be securely tied off.

#### Molded – One Piece

- One-piece Molded Polyethylene
- Fully Molded One-Piece without Seams, Gaps or Added Components to Prevent the Hiding of Contraband, Absorption of Fluids or Other Risks
- Ligature Resistant Design to Prevent Self-Harm
- Non-Porous, Pick and Puncture Resistant and Sealed for Long-Life and Humanizing Use
- Easily Clean with Commercial Detergents, Steam or Bleach-Based Agents to Maintain a Humanizing, Healthy and Safe Environment of Care
- Color is Homogeneous Throughout to Allow for Aggressive Cleaning and Continuous Use without Worry
- Easily Add or Remove Weight with Unique & Secure Ballasting Access Door
- Molded Extra Large Handle for Easy Moving
- Molded Riser Feet for Air Passage
- Wall Saver
- Fire Retardant & Self-Extinguishing for Safety
- Certified Green MAS Certified