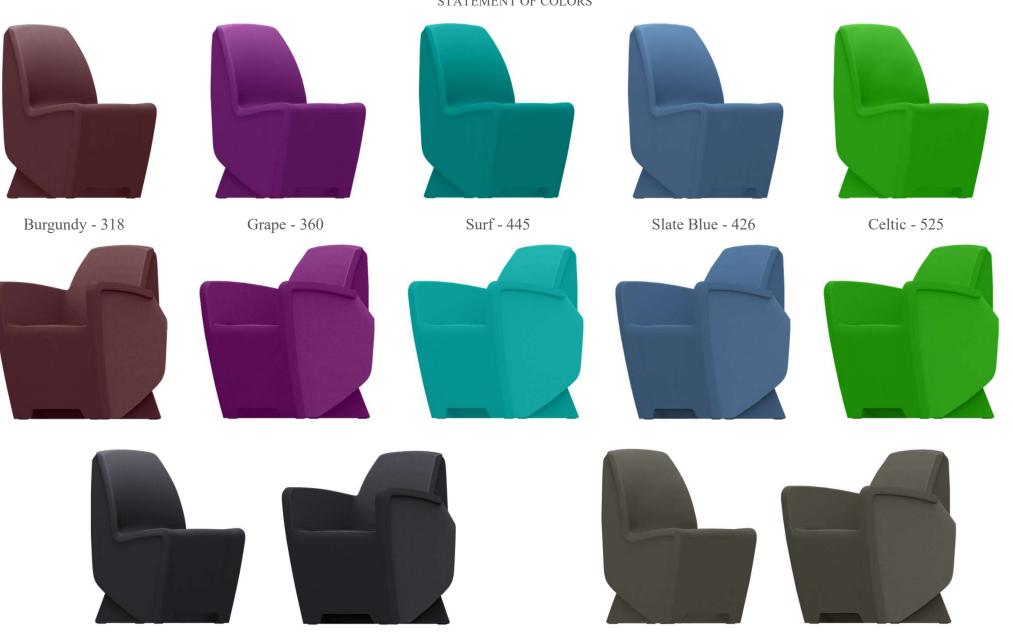

nizing Use
- Easily Clean with Commercial Detergents, Steam or Bleach-Based Agents to Maintain a Humanizing, Healthy and Safe Environment of Care
- Color is Homogeneous Throughout to Allow for Aggressive Cleaning and Continuous Use without Worry
- Easily Add or Remove Weight with Unique & Secure Ballasting Access Door
- Molded Extra Large Handle for Easy Moving
- Molded Riser Feet for Air Passage
- Wall Saver
- Fire Retardant & Self-Extinguishing for Safety
- Certified Green MAS Certified

Armchair 50-702 25"d x 24"w x 33"h 26" Arm Height



NOTE: Heavy-strength, industrial plastic bags should be used to contain ballasting material when adding weight to chairs (not included). Once filled, end should be securely tied off.



# **MODUFORM**

#### MODUMAXX ACTIVITY CHAIR STATEMENT OF COLORS



Black - 901

Shade - 902

# MODUFORM

# **MODUFORM**

flexibility in furniture



### MODUMAXX ACTIVITY CHAIR

ModuForm, Inc. 172 Industrial Road Fitchburg, MA 01420 (800) 221-6638 moduform.com