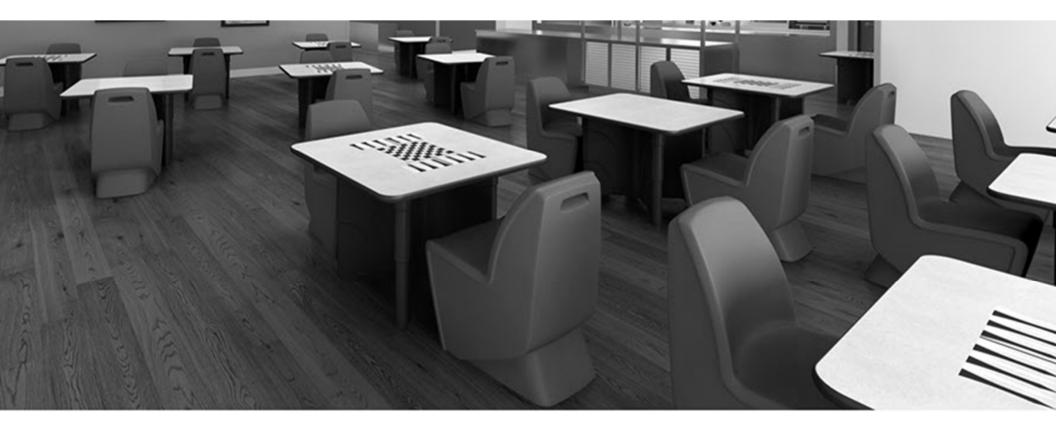

to Maintain a Humanizing, Healthy and Safe Environment of Care
- Color is Homogeneous Throughout to Allow for Aggressive Cleaning and Continuous Use without Worry
- Easily Add or Remove Weight with Unique & Secure Ballasting Access Door
- Molded Extra Large Handle for Easy Moving
- Molded Riser Feet for Air Passage
- Wall Saver
- Fire Retardant & Self-Extinguishing for Safety
- Certified Green MAS Certified

Armchair 50-702 25"d x 24"w x 33"h 26" Arm Height



NOTE: Heavy-strength, industrial plastic bags should be used to contain ballasting material when adding weight to chairs (not included). Once filled, end should be securely tied off.



# **MODUFORM**

#### MODUMAXX ACTIVITY CHAIR STATEMENT OF COLORS



Black - 901

Shade - 902

# MODUFORM

# **MODUFORM**

flexibility in furniture



### MODUMAXX ACTIVITY CHAIR

ModuForm, Inc. 172 Industrial Road Fitchburg, MA 01420 (800) 221-6638 moduform.com