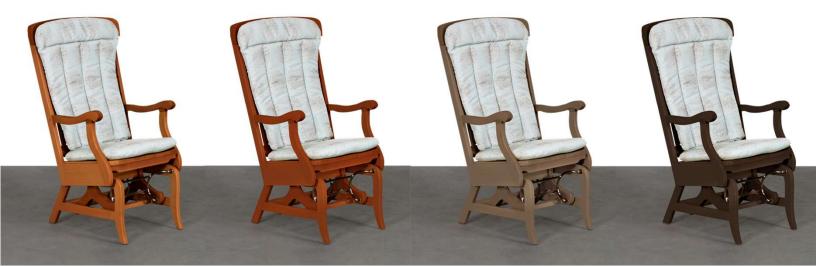

### OLIVE'S CHAIR | STABLE BASE ROCKER

Shown with Optional Seat and Back Cushion

The elegance of traditional lines is matched with a ball bearing mechanism to produce a graceful form with fluid movement. The base of the chair remains stationary while only the upper seat gently rocks.

#### Options

- · Cal 133 compliance
- Moisture barrier for seat
- 1" thick seat and 1" thick back cushion for added comfort
- Locking mechanism
- Side panels for base to conceal rocking mechanism

Coordinating wood tables and chairs available