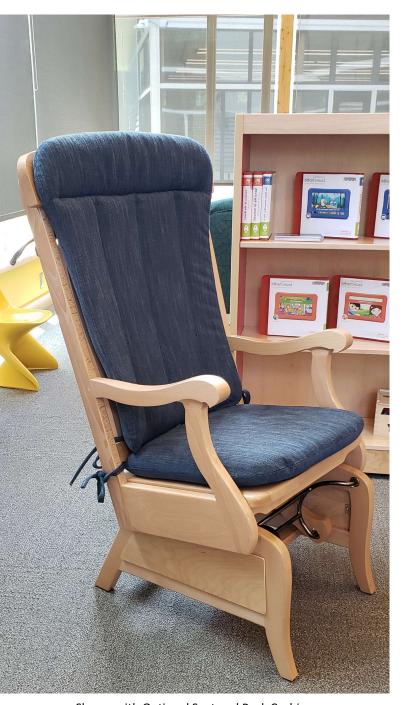

### OLIVE'S CHAIR | STABLE BASE ROCKER

Shown with Optional Seat and Back Cushion

The elegance of traditional lines is matched with a ball bearing mechanism to produce a graceful form with fluid movement. The base of the chair remains stationary while only the upper seat gently rocks.

#### Options

- · Cal 133 compliance
- Moisture barrier for seat
- 1" thick seat and 1" thick back cushion for added comfort
- Locking mechanism
- Side panels for base to conceal rocking mechanism

Coordinating wood tables and chairs available