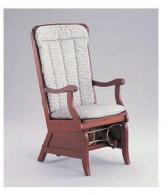

#### Standard Features:

- Solid Beech and Beech ply from sustainable forests
- Eight contoured reverse "s" lumbar supports
- Mechanism produces true rocker motion
- Stable base contains sealed ball bearing bushings
- Closed cell foam bumper/stop
- Available in standard Moduform finishes:
  Natural, Light Cherry, Cherry, Dark Mocha, Stone

with Side Panels | ROC01SP

In Natural finish | ROC01-NB

With Locking Mechanism