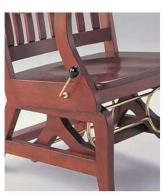

with Side Panels | ROC01SP

In Natural finish | ROC01-NB

With Locking Mechanism