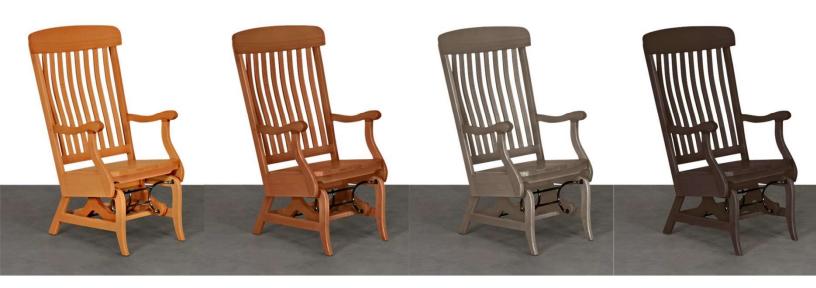

#### Standard Features:

- Solid Beech and Beech ply from sustainable forests
- Eight contoured reverse "s" lumbar supports
- Mechanism produces true rocker motion
- Stable base contains sealed ball bearing bushings
- Closed cell foam bumper/stop
- Available in standard Moduform finishes:
  Natural, Light Cherry, Cherry, Dark Mocha, Stone

#### ROC01

28"d x 26"w x 45"h 17" Seat Height 27" Arm Height

35" Rocking Depth

28" Stable Depth

flexibility in furniture

Light Cherry Stone Mocha

Colors are digital representations and may not exactly match actual product. Color chips are available upon request.