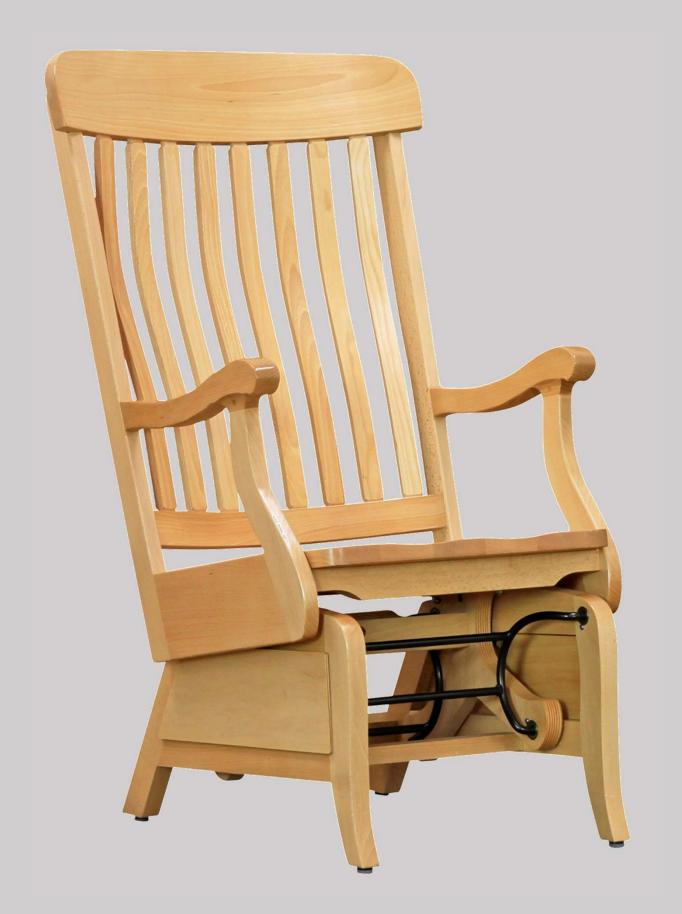

### OLIVE'S CHAIR | STABLE BASE ROCKER

Shown with Optional Seat and Back Cushion

The elegance of traditional lines is matched with a ball bearing mechanism to produce a graceful form with fluid movement. The base of the chair remains stationary while only the upper seat gently rocks.

"Olive's Chair" is designed for generations of comfort. The efficient motion of the mechanism reduces stress on joints, preserves chair life and minimizes wear on carpets and flooring. Sealed ball bearing bushings produce a true rocking (not gliding) motion.

Constructed of solid beech with mortise and tenon joinery further enhanced with commercial adhesives and high-torque screws.

Open sides accommodate a variety of body shapes, with an open base for easy cleaning (optional side panels are available). Arms with firm grip ends extend forward for assistance in and out of the rocker. The unique stable base leg design and space saving "footprint" also saves walls and baseboards.

#### Standard Features:

- Solid Beech and Beech ply from sustainable forests
- Eight contoured reverse "s" lumbar supports
- Mechanism produces true rocker motion
- Stable base contains sealed ball bearing bushings
- Closed cell foam bumper/stop
- Available in standard Moduform finishes:
  Natural, Light Cherry, Cherry, Dark Mocha, Stone

#### ROC01

28"d x 26"w x 45"h 17" Seat Height 27" Arm Height

35" Rocking Depth

28" Stable Depth

flexibility in furniture

Light Cherry Stone Mocha

Colors are digital representations and may not exactly match actual product. Color chips are available upon request.