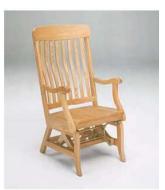

Constructed of solid beech with mortise and tenon joinery further enhanced with commercial adhesives and high-torque screws.

Open sides accommodate a variety of body shapes, with an open base for easy cleaning (optional side panels are available). Arms with firm grip ends extend forward for assistance in and out of the rocker. The unique stable base leg design and space saving "footprint" also saves walls and baseboards.

#### Standard Features:

- Solid Beech and Beech ply from sustainable forests
- Eight contoured reverse "s" lumbar supports
- Mechanism produces true rocker motion
- Stable base contains sealed ball bearing bushings
- Closed cell foam bumper/stop
- Available in standard Moduform finishes:
  Natural, Light Cherry, Cherry, Dark Mocha, Stone

#### ROC01

28"d x 26"w x 45"h 17" Seat Height 27" Arm Height

35" Rocking Depth

28" Stable Depth

flexibility in furniture

Light Cherry Stone Mocha

Colors are digital representations and may not exactly match actual product. Color chips are available upon request.