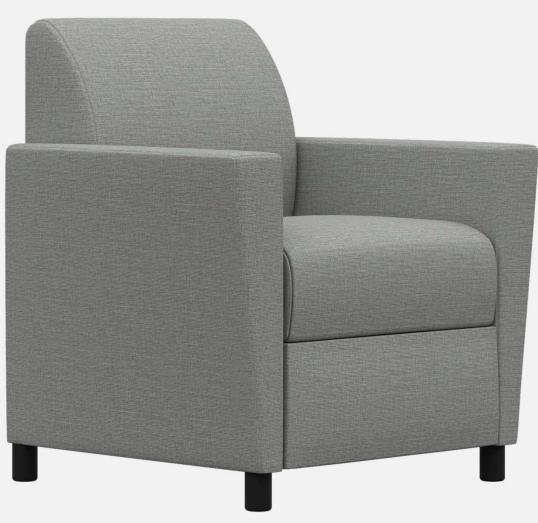

#### **Overview**

- Premium contract, commercial and furniture grade, laminated, hardwood frame
- Frame assembled with interlocking components and reinforced utilizing high-grade commercial quality adhesive and galvanized mechanical framing fasteners
- High-grade commercial polyurethane foam with fiber wrap for shape and comfort
- Seat deck features "S" shaped continuous coils reinforced with paper covered tie rods for "no sag" construction
- Seat cushion is loose and is attached with two nylon elastic straps
- Back incorporate "S" shaped continuous coils reinforced with paper covered tie rods for "no sag" construction. Springs are concealed and softened using a non-woven cover and up to 3" of polyurethane commercial grade foam with a layer polyester fiber wrap for shape and comfort.
- Springs fixed to engineered hardwood rails using tape lined clips to prevent squeaking
- All seams stitched with finest quality bonded, low profile nylon thread. Superior strength and abrasion resistance
- Certified Green for healthier indoor environments