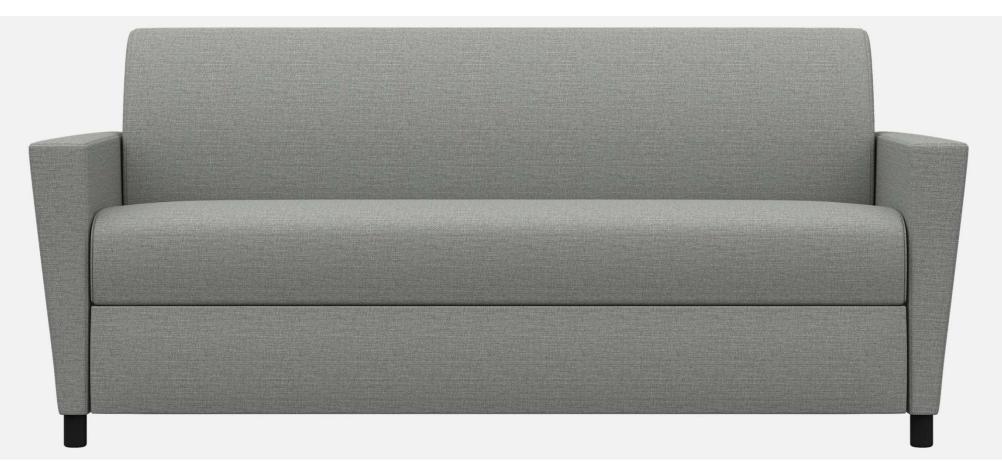

#### **Overview**

- Premium contract, commercial and furniture grade, laminated, hardwood frame
- Frame assembled with interlocking components and reinforced utilizing high-grade commercial quality adhesive and galvanized mechanical framing fasteners
- High-grade commercial polyurethane foam with fiber wrap for shape and comfort
- Seat deck features "S" shaped continuous coils reinforced with paper covered tie rods for "no sag" construction
- Seat cushion is loose and is attached with two nylon elastic straps
- Back incorporate "S" shaped continuous coils reinforced with paper covered tie rods for "no sag" construction. Springs are concealed and softened using a non-woven cover and up to 3" of polyurethane commercial grade foam with a layer polyester fiber wrap for shape and comfort.
- Springs fixed to engineered hardwood rails using tape lined clips to prevent squeaking
- All seams stitched with finest quality bonded, low profile nylon thread. Superior strength and abrasion resistance
- Certified Green for healthier indoor environments