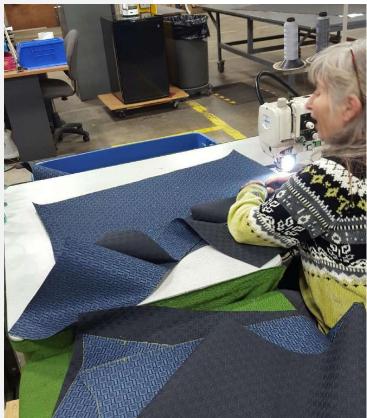

#### UNIVERSITY: CONSTRUCTION

Frames assembled with interlocking components and reinforced utilizing high-grade commercial quality adhesive and galvanized coated framing fasteners

All seams stitched with finest quality bonded, low profile nylon thread. Superior strength and abrasion resistance