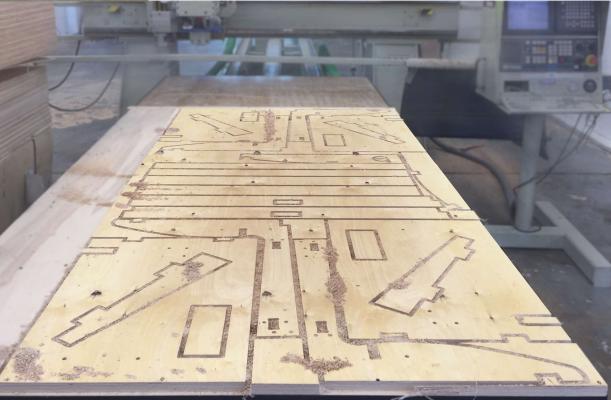

#### UNIVERSITY: FRAME

Frame components machined into "puzzle cut" pieces using a heavyduty computer-controlled router to +/- 1/32" tolerance.

Assembled with interlocking components