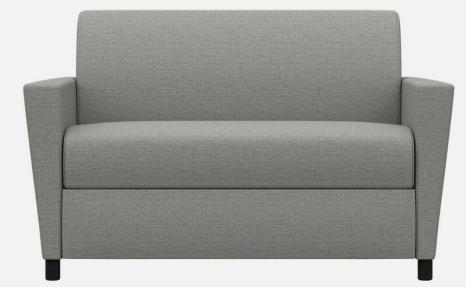

### UNIVERSITY LOUNGE SEATING

SF8301

#### **Overview**

- Premium contract, commercial and furniture grade, laminated, hardwood frame
- Frame assembled with interlocking components and reinforced utilizing high-grade commercial quality adhesive and galvanized mechanical framing fasteners
- High-grade commercial polyurethane foam with fiber wrap for shape and comfort
- Seat deck features "S" shaped continuous coils reinforced with paper covered tie rods for "no sag" construction
- Seat cushion is loose and is attached with two nylon elastic straps
- Back incorporate "S" shaped continuous coils reinforced with paper covered tie rods for "no sag" construction. Springs are concealed and softened using a non-woven cover and up to 3" of polyurethane commercial grade foam with a layer polyester fiber wrap for shape and comfort.
- Springs fixed to engineered hardwood rails using tape lined clips to prevent squeaking
- All seams stitched with finest quality bonded, low profile nylon thread. Superior strength and abrasion resistance
- Certified Green for healthier indoor environments