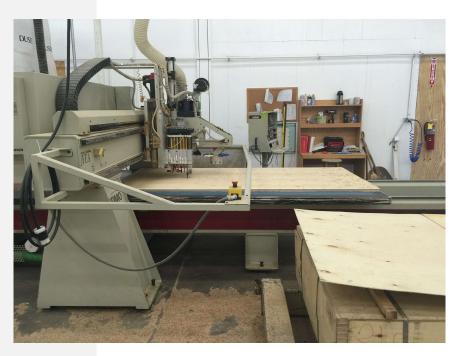

#### UNIVERSITY: FRAME

Frame components machined into "puzzle cut" pieces using a heavyduty computer-controlled router to +/- 1/32" tolerance.

Assembled with interlocking components