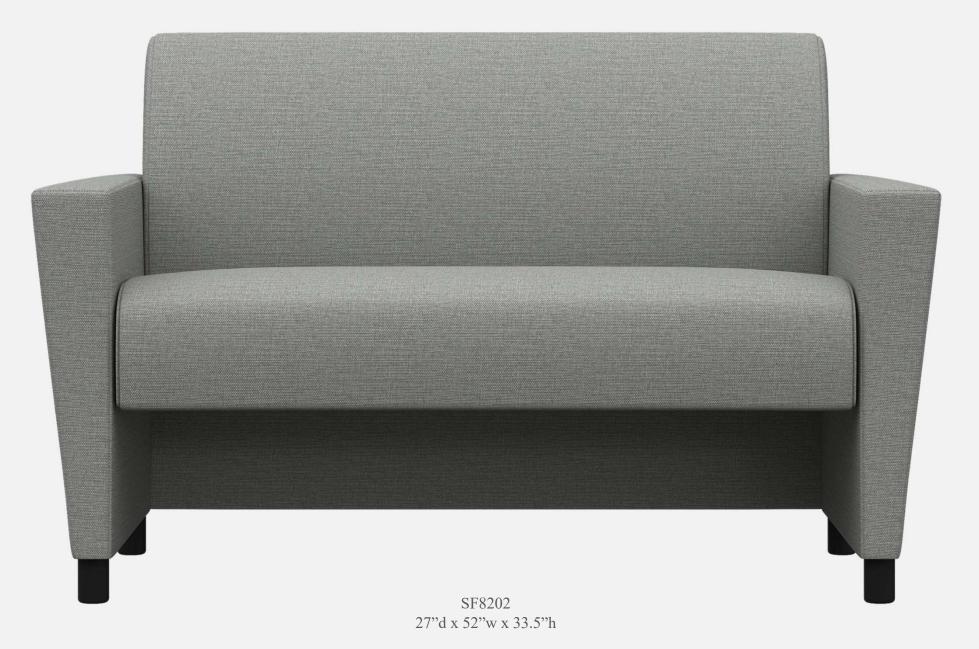

- Seat cushion is loose and is attached with two nylon elastic straps
- Back incorporate "S" shaped continuous coils reinforced with paper covered tie rods for "no sag" construction. Springs are concealed and softened using a non-woven cover and up to 3" of polyurethane commercial grade foam with a layer polyester fiber wrap for shape and comfort.
- Springs fixed to engineered hardwood rails using tape lined clips to prevent squeaking
- All seams stitched with finest quality bonded, low profile nylon thread. Superior strength and abrasion resistance
- Certified Green for healthier indoor environments

#### UNIVERSITY: FRAME



Frame components machined into "puzzle cut" pieces using a heavyduty computer-controlled router to +/- 1/32" tolerance.



Assembled with interlocking components





#### UNIVERSITY: CONSTRUCTION



Frames assembled with interlocking components and reinforced utilizing high-grade commercial quality adhesive and galvanized coated framing fasteners

All seams stitched with finest quality bonded, low profile nylon thread. Superior strength and abrasion resistance







SF8001 with shelf



SF8201 open under







SF8302

# MODUFORM

flexibility in furniture



#### UNIVERSITY LOUNGE SEATING

ModuForm, Inc. 172 Industrial Road Fitchburg, MA 01420 (800) 221-6638 moduform.com