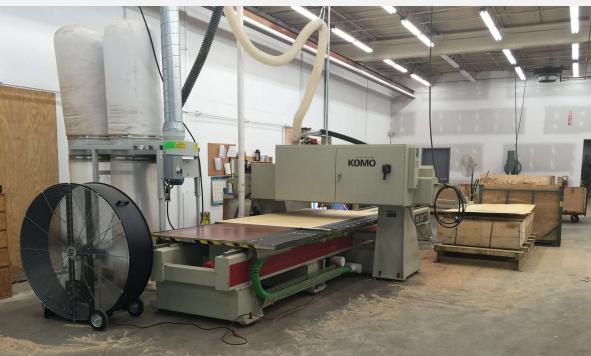

#### UNIVERSITY: FRAME

Frame components machined into "puzzle cut" pieces using a heavyduty computer-controlled router to +/- 1/32" tolerance.

Assembled with interlocking components