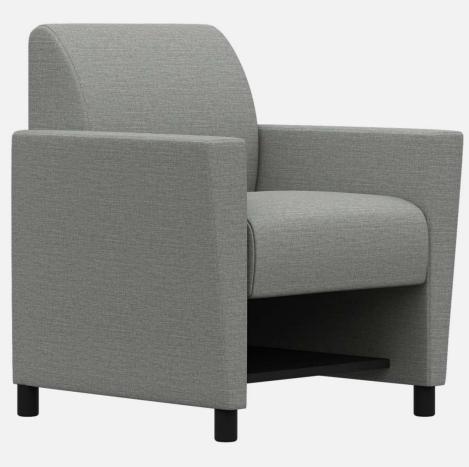

polyester fiber wrap for shape and comfort.
- Springs fixed to engineered hardwood rails using tape lined clips to prevent squeaking
- All seams stitched with finest quality bonded, low profile nylon thread. Superior strength and abrasion resistance
- Certified Green for healthier indoor environments

#### UNIVERSITY: FRAME



Frame components machined into "puzzle cut" pieces using a heavyduty computer-controlled router to +/- 1/32" tolerance.



Assembled with interlocking components





#### UNIVERSITY: CONSTRUCTION



Frames assembled with interlocking components and reinforced utilizing high-grade commercial quality adhesive and galvanized coated framing fasteners

All seams stitched with finest quality bonded, low profile nylon thread. Superior strength and abrasion resistance







SF8001 with shelf



SF8201 open under







SF8302

# MODUFORM

flexibility in furniture



#### UNIVERSITY LOUNGE SEATING

ModuForm, Inc. 172 Industrial Road Fitchburg, MA 01420 (800) 221-6638 moduform.com