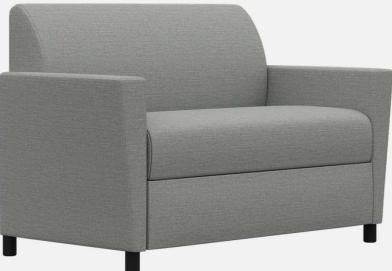

.
- Springs fixed to engineered hardwood rails using tape lined clips to prevent squeaking
- All seams stitched with finest quality bonded, low profile nylon thread. Superior strength and abrasion resistance
- Certified Green for healthier indoor environments

#### UNIVERSITY: FRAME



Frame components machined into "puzzle cut" pieces using a heavyduty computer-controlled router to +/- 1/32" tolerance.



Assembled with interlocking components





#### UNIVERSITY: CONSTRUCTION



Frames assembled with interlocking components and reinforced utilizing high-grade commercial quality adhesive and galvanized coated framing fasteners

All seams stitched with finest quality bonded, low profile nylon thread. Superior strength and abrasion resistance







SF8001 with shelf



SF8201 open under







SF8302

# MODUFORM

flexibility in furniture



#### UNIVERSITY LOUNGE SEATING

ModuForm, Inc. 172 Industrial Road Fitchburg, MA 01420 (800) 221-6638 moduform.com