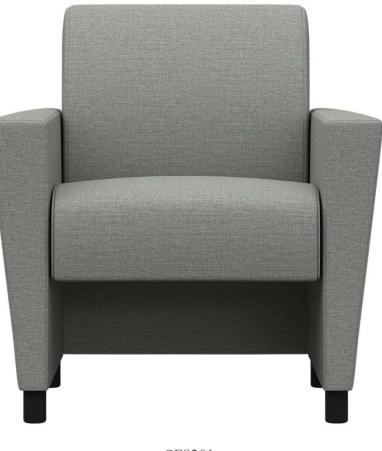

for shape and comfort.
- Springs fixed to engineered hardwood rails using tape lined clips to prevent squeaking
- All seams stitched with finest quality bonded, low profile nylon thread. Superior strength and abrasion resistance
- Certified Green for healthier indoor environments

#### UNIVERSITY: FRAME



Frame components machined into "puzzle cut" pieces using a heavyduty computer-controlled router to +/- 1/32" tolerance.



Assembled with interlocking components





#### UNIVERSITY: CONSTRUCTION



Frames assembled with interlocking components and reinforced utilizing high-grade commercial quality adhesive and galvanized coated framing fasteners

All seams stitched with finest quality bonded, low profile nylon thread. Superior strength and abrasion resistance







SF8001 with shelf



SF8201 open under







SF8302

# MODUFORM

flexibility in furniture



#### UNIVERSITY LOUNGE SEATING

ModuForm, Inc. 172 Industrial Road Fitchburg, MA 01420 (800) 221-6638 moduform.com