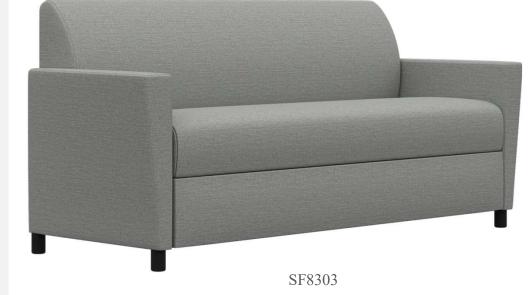

Springs fixed to engineered hardwood rails using tape lined clips to prevent squeaking
- All seams stitched with finest quality bonded, low profile nylon thread. Superior strength and abrasion resistance
- Certified Green for healthier indoor environments

#### UNIVERSITY: FRAME



Frame components machined into "puzzle cut" pieces using a heavyduty computer-controlled router to +/- 1/32" tolerance.



Assembled with interlocking components





#### UNIVERSITY: CONSTRUCTION



Frames assembled with interlocking components and reinforced utilizing high-grade commercial quality adhesive and galvanized coated framing fasteners

All seams stitched with finest quality bonded, low profile nylon thread. Superior strength and abrasion resistance







SF8001 with shelf



SF8201 open under







SF8302

# MODUFORM

flexibility in furniture



#### UNIVERSITY LOUNGE SEATING

ModuForm, Inc. 172 Industrial Road Fitchburg, MA 01420 (800) 221-6638 moduform.com