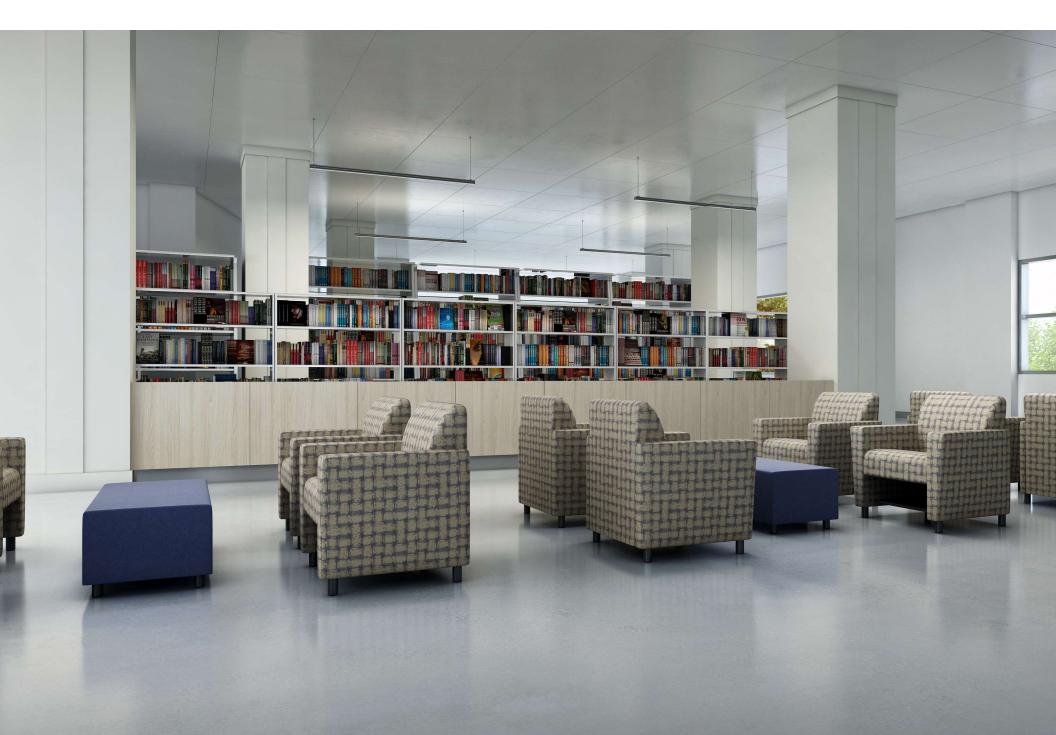

### UNIVERSITY LOUNGE SEATING

SF8301

SF8001 with shelf

SF8201 open under

SF8302