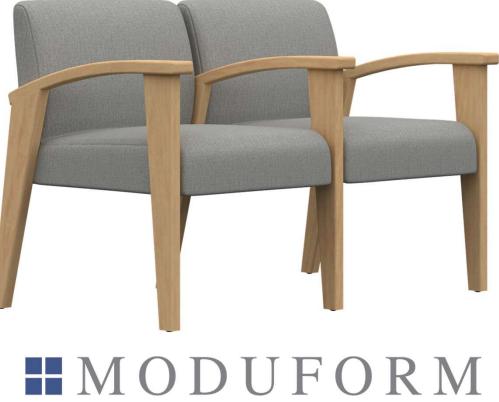

#### MINI MARCO - 3 CHAIR GROUPING

MM103 28"d x 69.75"w x 33.25"h 19.5" Seat Height 25.25" Arm Height