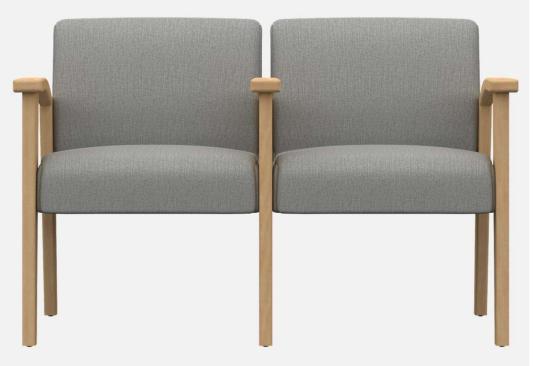

#### MINI MARCO - 2 CHAIR GROUPING

MM102 28"d x 47.5"w x 33.25"h 19.5" Seat Height 25.25" Arm Height