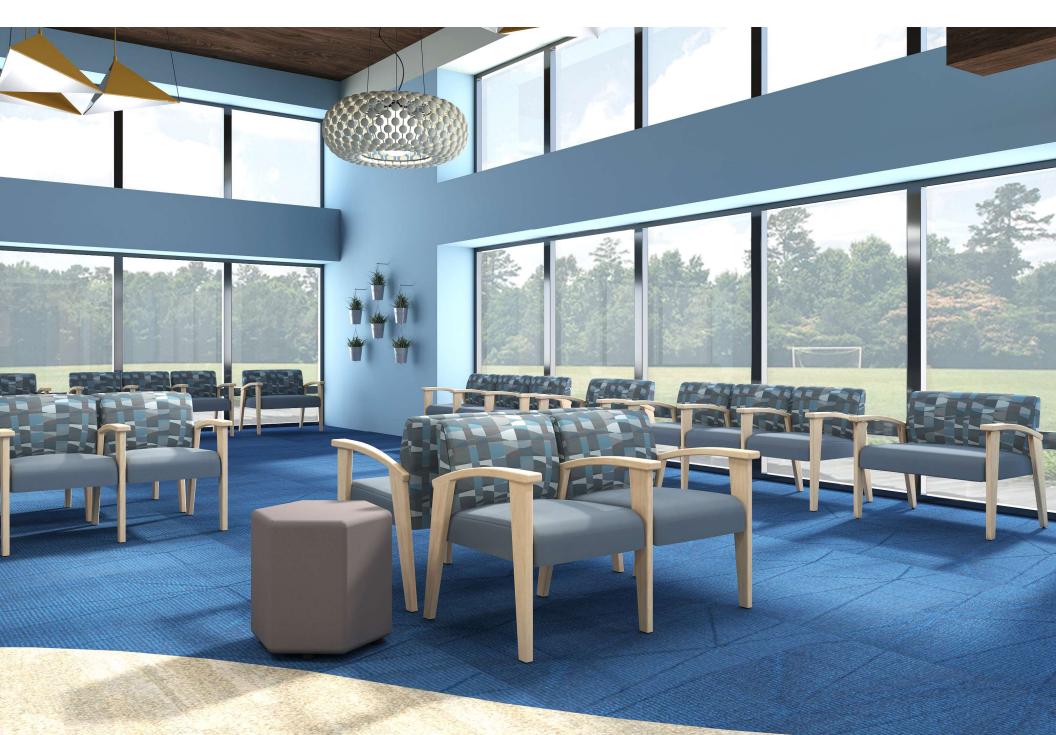

### MINI MARCO PUBLIC AREA SEATING

#### MARCO LOUNGE

#### Maple Legs & Arm Caps

- Solid Maple Components are Tough yet add Warmth and Softer Styling
- Contemporary Style with Stout Cushions and Tapered Maple Legs
- Cushions Can Be Removed and Replaced
- Seats & Backs Feature "S" Shaped Continuous Coils Reinforced with Paper Covered Tie Rods for "No Sag" Construction
- Commercial Grade Foam Core will Maintain its Shape Longer than Conventional Foam
- Cushion Frames are "Puzzle Cut" for Strength & Durability
- Glued & Dowel Joinery Enhanced with Mechanical Fastening
- High-Build, Commercial Grade Sealer & Top-Coat for Durability and Longevity

### MINI MARCO PUBLIC AREA SEATING

ModuForm, Inc. 172 Industrial Road Fitchburg, MA 01420 (800) 221-6638 Moduform.com