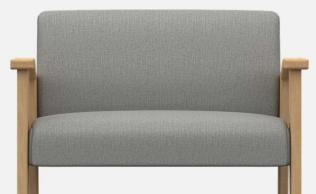

#### MINI MARCO - 2 CHAIR GROUPING

MM102 28"d x 47.5"w x 33.25"h 19.5" Seat Height 25.25" Arm Height

#### MINI MARCO - 3 CHAIR GROUPING

MM103 28"d x 69.75"w x 33.25"h 19.5" Seat Height 25.25" Arm Height