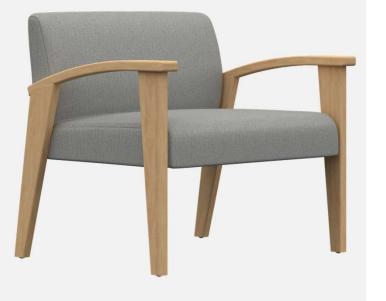

MM101 CHAIR 28"d x 25.25" w x 33.25"h 19.5" Seat Height 25.25" Arm Height

MM301 BARIATRIC CHAIR 28"d x 35"w x 33.25"h 19.5" Seat Height 25.25" Arm Height