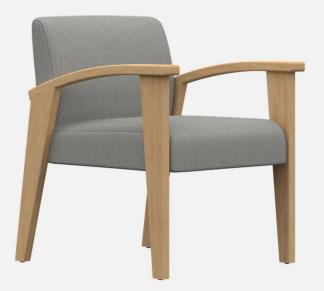

MM101 CHAIR 28"d x 25.25" w x 33.25"h 19.5" Seat Height 25.25" Arm Height

MM301 BARIATRIC CHAIR 28"d x 35"w x 33.25"h 19.5" Seat Height 25.25" Arm Height