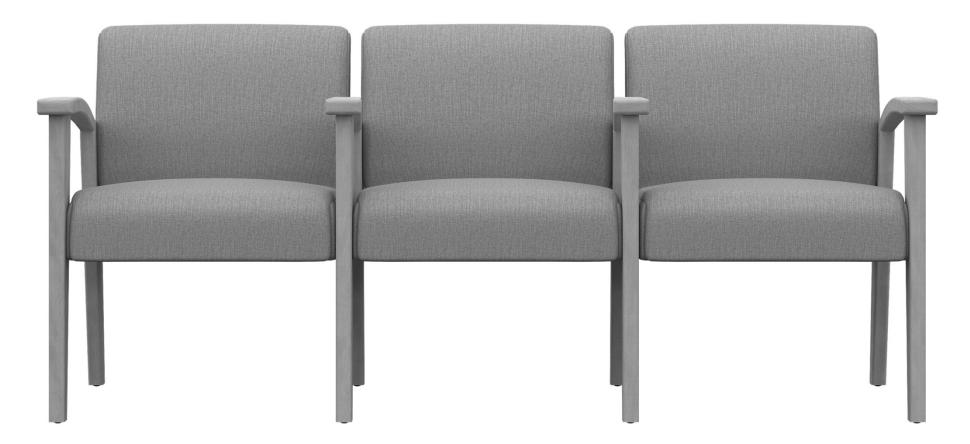

#### MINI MARCO - 3 CHAIR GROUPING

MM103 28"d x 69.75"w x 33.25"h 19.5" Seat Height 25.25" Arm Height