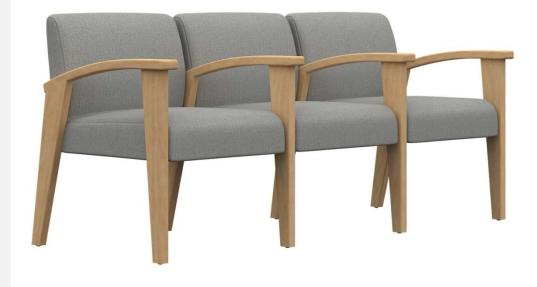

#### MINI MARCO - 3 CHAIR GROUPING

MM103 28"d x 69.75"w x 33.25"h 19.5" Seat Height 25.25" Arm Height