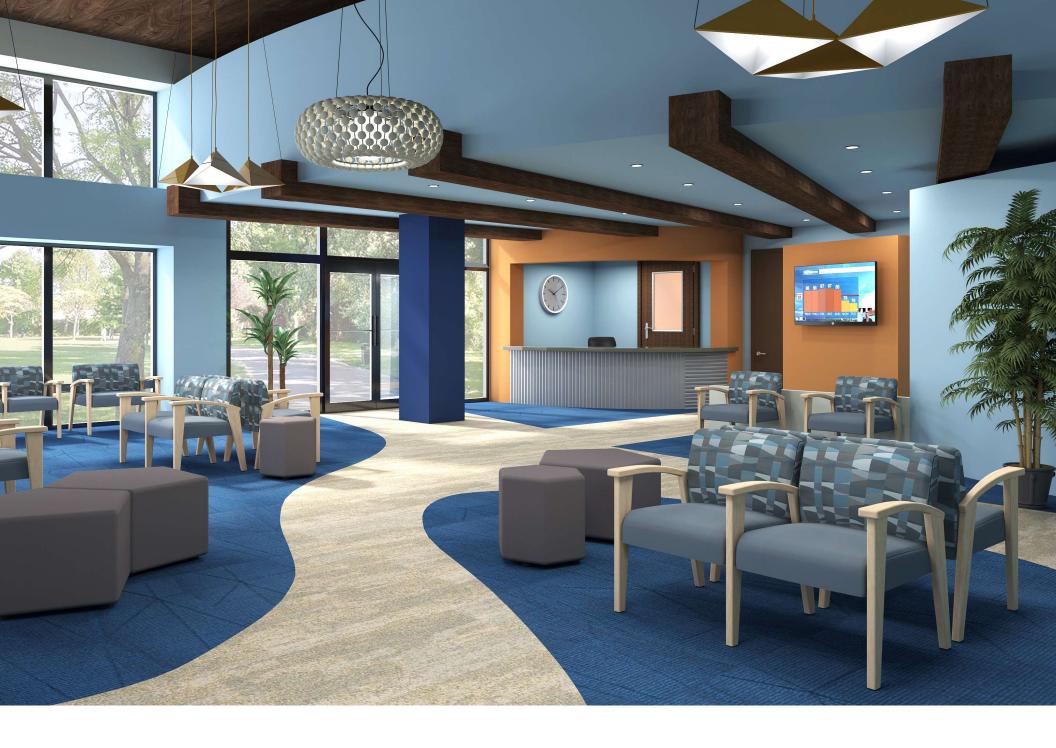

#### MINI MARCO - 2 CHAIR GROUPING

MM102 28"d x 47.5"w x 33.25"h 19.5" Seat Height 25.25" Arm Height