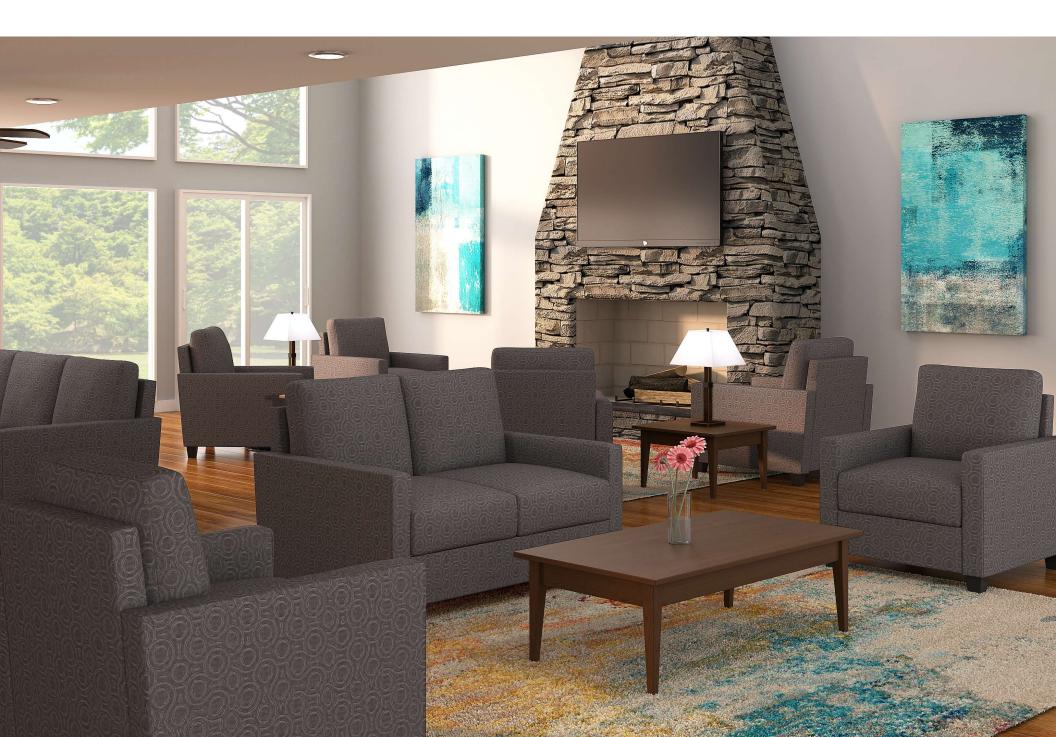

### SALEM LOUNGE SEATING



### SALEM LOUNGE



SF3001

#### Overview

- Premium contract, commercial and furniture grade, laminated, hardwood frame
- Frame assembled with interlocking components and reinforced utilizing high-grade commercial quality adhesive and galvanized mechanical framing fasteners
- High-grade commercial polyurethane foam with fiber wrap for shape and comfort
- Seats deck features "S" shaped continuous coils reinforced with paper covered tie rods for "no sag" construction
- Seat cushion is loose and is attached with two nylon elastic straps
- Pillow back contains polyester fiber filling. Two baffles sewn into back to keep fiber evenly dispersed within the cushion.
- Springs fixed to engineered hardwood rails using tape lined clips to prevent squeaking
- All seams stitched with finest quality b