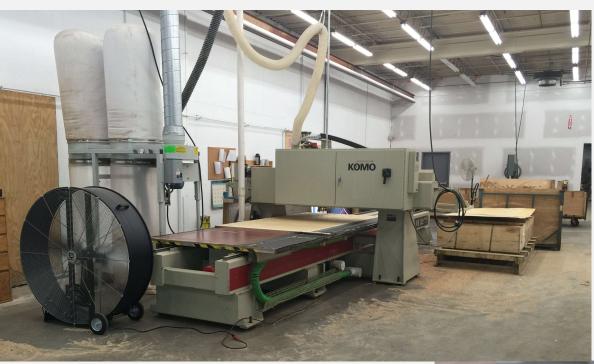

#### SALEM: FRAME

Frame components machined into "puzzle cut" components using a heavy-duty computer-controlled router to +/- 1/32" tolerance.

Assembled with interlocking components