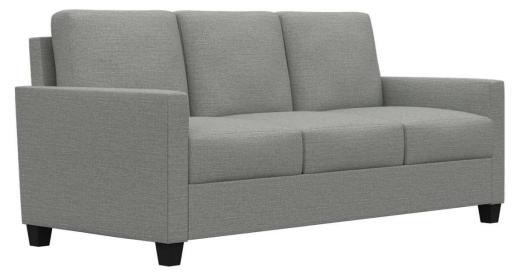

to engineered hardwood rails using tape lined clips to prevent squeaking
- All seams stitched with finest quality bonded, low profile nylon thread. Superior strength and abrasion resistance
- · Certified Green for healthier indoor environments

#### SALEM: FRAME



Frame components machined into "puzzle cut" components using a heavy-duty computer-controlled router to +/- 1/32" tolerance.



Assembled with interlocking components

#### SALEM: CONSTRUCTION



Frames assembled with interlocking components and reinforced utilizing high-grade commercial quality adhesive and galvanized coated framing fasteners



All seams stitched with finest quality bonded, low profile nylon thread. Superior strength and abrasion resistance



### SALEM LOUNGE



SF3001



### SALEM LOUNGE







# MODUFORM



SF3003

# MODUFORM

flexibility in furniture



SF3003

#### SALEM LOUNGE SEATING

ModuForm, Inc. 172 Industrial Road Fitchburg, MA 01420 (800) 221-6638 moduform.com