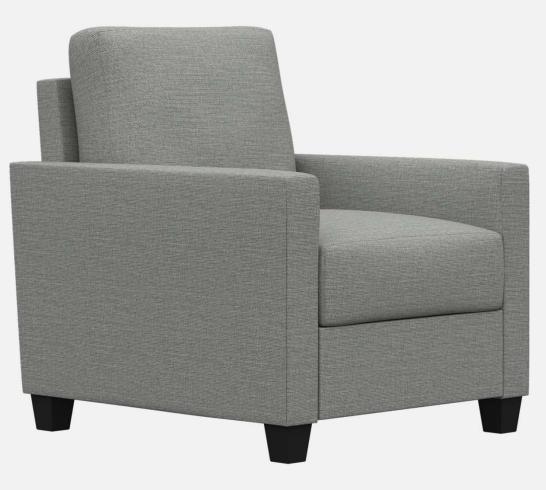

#### Overview

- Premium contract, commercial and furniture grade, laminated, hardwood frame
- Frame assembled with interlocking components and reinforced utilizing high-grade commercial quality adhesive and galvanized mechanical framing fasteners
- High-grade commercial polyurethane foam with fiber wrap for shape and comfort
- Seats deck features "S" shaped continuous coils reinforced with paper covered tie rods for "no sag" construction
- Seat cushion is loose and is attached with two nylon elastic straps
- Pillow back contains polyester fiber filling. Two baffles sewn into back to keep fiber evenly dispersed within the cushion.
- Springs fixed to engineered hardwood rails using tape lined clips to prevent squeaking
- All seams stitched with finest quality bonded, low profile nylon thread. Superior strength and abrasion resistance
- · Certified Green for healthier indoor environments