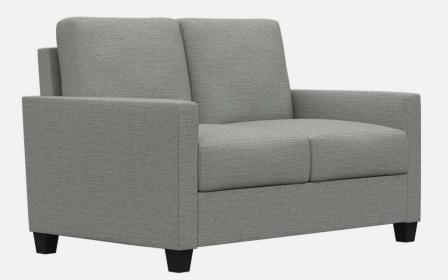

n.
- Springs fixed to engineered hardwood rails using tape lined clips to prevent squeaking
- All seams stitched with finest quality bonded, low profile nylon thread. Superior strength and abrasion resistance
- · Certified Green for healthier indoor environments

#### SALEM: FRAME



Frame components machined into "puzzle cut" components using a heavy-duty computer-controlled router to +/- 1/32" tolerance.



Assembled with interlocking components

#### SALEM: CONSTRUCTION



Frames assembled with interlocking components and reinforced utilizing high-grade commercial quality adhesive and galvanized coated framing fasteners



All seams stitched with finest quality bonded, low profile nylon thread. Superior strength and abrasion resistance



### SALEM LOUNGE



SF3001



### SALEM LOUNGE







# MODUFORM



SF3003

# MODUFORM

flexibility in furniture



SF3003

#### SALEM LOUNGE SEATING

ModuForm, Inc. 172 Industrial Road Fitchburg, MA 01420 (800) 221-6638 moduform.com