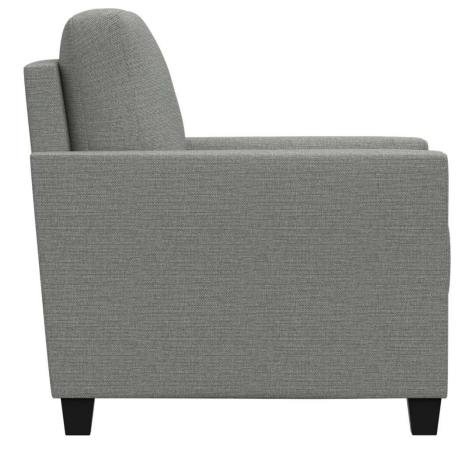

ed within the cushion.
- Springs fixed to engineered hardwood rails using tape lined clips to prevent squeaking
- All seams stitched with finest quality bonded, low profile nylon thread. Superior strength and abrasion resistance
- · Certified Green for healthier indoor environments

#### SALEM: FRAME



Frame components machined into "puzzle cut" components using a heavy-duty computer-controlled router to +/- 1/32" tolerance.



Assembled with interlocking components

#### SALEM: CONSTRUCTION



Frames assembled with interlocking components and reinforced utilizing high-grade commercial quality adhesive and galvanized coated framing fasteners



All seams stitched with finest quality bonded, low profile nylon thread. Superior strength and abrasion resistance



### SALEM LOUNGE



SF3001



### SALEM LOUNGE







# MODUFORM



SF3003

# MODUFORM

flexibility in furniture



SF3003

#### SALEM LOUNGE SEATING

ModuForm, Inc. 172 Industrial Road Fitchburg, MA 01420 (800) 221-6638 moduform.com