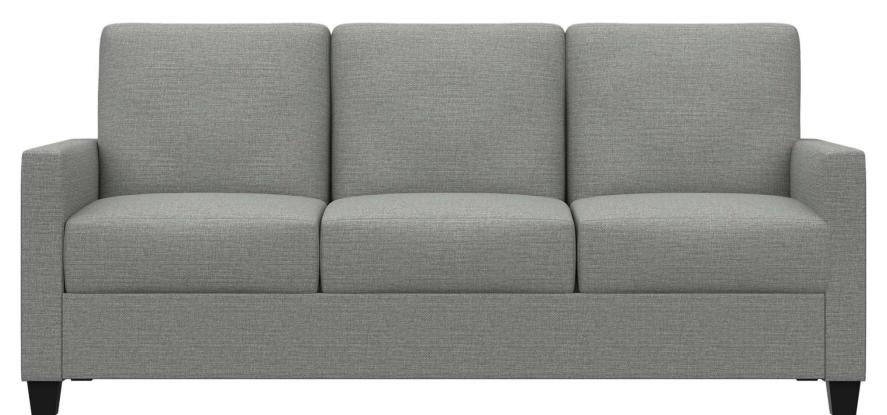

lips to prevent squeaking
- All seams stitched with finest quality bonded, low profile nylon thread. Superior strength and abrasion resistance
- · Certified Green for healthier indoor environments

#### SALEM: FRAME



Frame components machined into "puzzle cut" components using a heavy-duty computer-controlled router to +/- 1/32" tolerance.



Assembled with interlocking components

#### SALEM: CONSTRUCTION



Frames assembled with interlocking components and reinforced utilizing high-grade commercial quality adhesive and galvanized coated framing fasteners



All seams stitched with finest quality bonded, low profile nylon thread. Superior strength and abrasion resistance



### SALEM LOUNGE



SF3001



### SALEM LOUNGE







# MODUFORM



SF3003

# MODUFORM

flexibility in furniture



SF3003

#### SALEM LOUNGE SEATING

ModuForm, Inc. 172 Industrial Road Fitchburg, MA 01420 (800) 221-6638 moduform.com