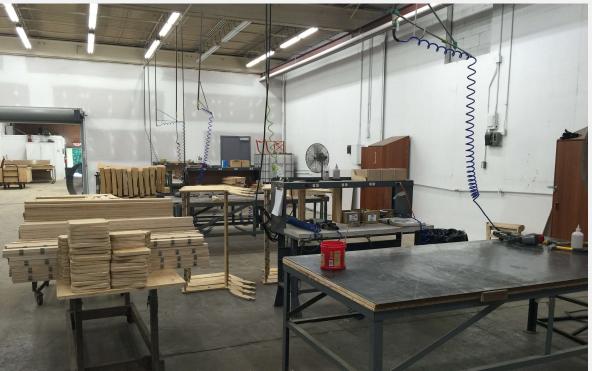

#### SALEM: FRAME

Frame components machined into "puzzle cut" components using a heavy-duty computer-controlled router to +/- 1/32" tolerance.

Assembled with interlocking components

#### SALEM: CONSTRUCTION

Frames assembled with interlocking components and reinforced utilizing high-grade commercial quality adhesive and galvanized coated framing fasteners

All seams stitched with finest quality bonded, low profile nylon thread. Superior strength and abrasion resistance