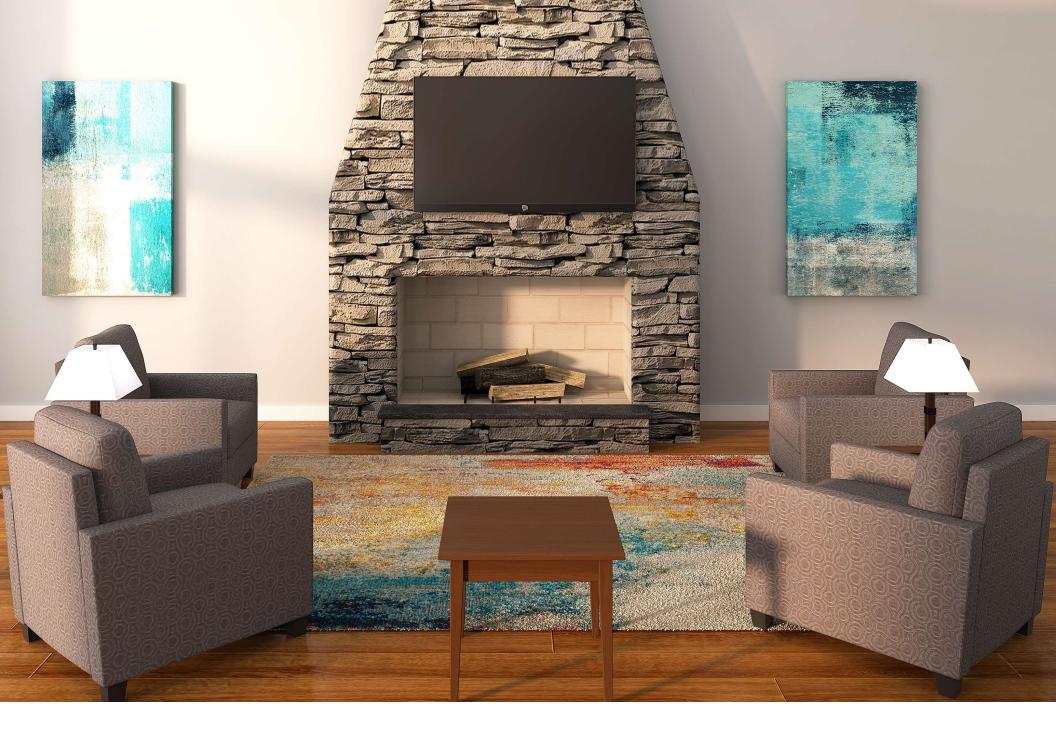

k to keep fiber evenly dispersed within the cushion.
- Springs fixed to engineered hardwood rails using tape lined clips to prevent squeaking
- All seams stitched with finest quality bonded, low profile nylon thread. Superior strength and abrasion resistance
- · Certified Green for healthier indoor environments

#### SALEM: FRAME



Frame components machined into "puzzle cut" components using a heavy-duty computer-controlled router to +/- 1/32" tolerance.



Assembled with interlocking components

#### SALEM: CONSTRUCTION



Frames assembled with interlocking components and reinforced utilizing high-grade commercial quality adhesive and galvanized coated framing fasteners



All seams stitched with finest quality bonded, low profile nylon thread. Superior strength and abrasion resistance



### SALEM LOUNGE



SF3001



### SALEM LOUNGE







# MODUFORM



SF3003

# MODUFORM

flexibility in furniture



SF3003

#### SALEM LOUNGE SEATING

ModuForm, Inc. 172 Industrial Road Fitchburg, MA 01420 (800) 221-6638 moduform.com