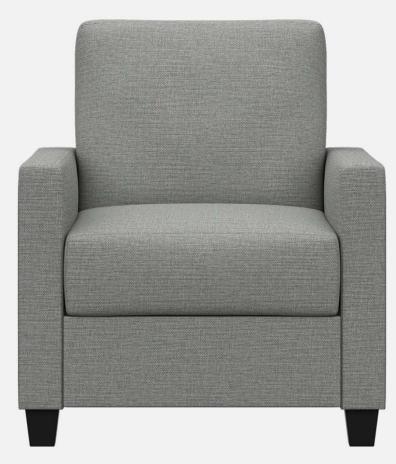

ly dispersed within the cushion.
- Springs fixed to engineered hardwood rails using tape lined clips to prevent squeaking
- All seams stitched with finest quality bonded, low profile nylon thread. Superior strength and abrasion resistance
- · Certified Green for healthier indoor environments

#### SALEM: FRAME



Frame components machined into "puzzle cut" components using a heavy-duty computer-controlled router to +/- 1/32" tolerance.



Assembled with interlocking components

#### SALEM: CONSTRUCTION



Frames assembled with interlocking components and reinforced utilizing high-grade commercial quality adhesive and galvanized coated framing fasteners



All seams stitched with finest quality bonded, low profile nylon thread. Superior strength and abrasion resistance



### SALEM LOUNGE



SF3001



### SALEM LOUNGE







# MODUFORM



SF3003

# MODUFORM

flexibility in furniture



SF3003

#### SALEM LOUNGE SEATING

ModuForm, Inc. 172 Industrial Road Fitchburg, MA 01420 (800) 221-6638 moduform.com