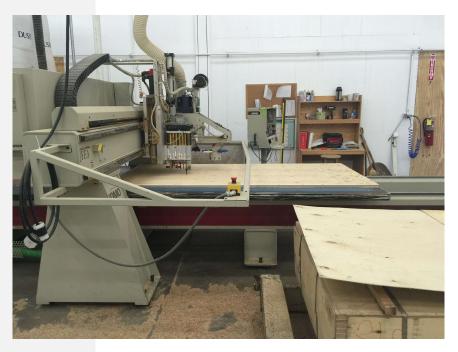

#### SALEM: FRAME

Frame components machined into "puzzle cut" components using a heavy-duty computer-controlled router to +/- 1/32" tolerance.

Assembled with interlocking components