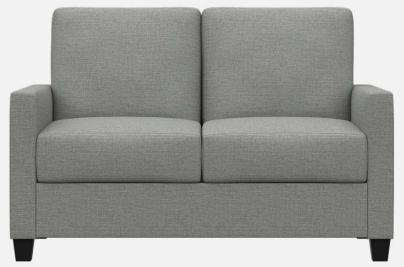

- Springs fixed to engineered hardwood rails using tape lined clips to prevent squeaking
- All seams stitched with finest quality bonded, low profile nylon thread. Superior strength and abrasion resistance
- · Certified Green for healthier indoor environments

#### SALEM: FRAME



Frame components machined into "puzzle cut" components using a heavy-duty computer-controlled router to +/- 1/32" tolerance.



Assembled with interlocking components

#### SALEM: CONSTRUCTION



Frames assembled with interlocking components and reinforced utilizing high-grade commercial quality adhesive and galvanized coated framing fasteners



All seams stitched with finest quality bonded, low profile nylon thread. Superior strength and abrasion resistance



### SALEM LOUNGE



SF3001



### SALEM LOUNGE







# MODUFORM



SF3003

# MODUFORM

flexibility in furniture



SF3003

#### SALEM LOUNGE SEATING

ModuForm, Inc. 172 Industrial Road Fitchburg, MA 01420 (800) 221-6638 moduform.com