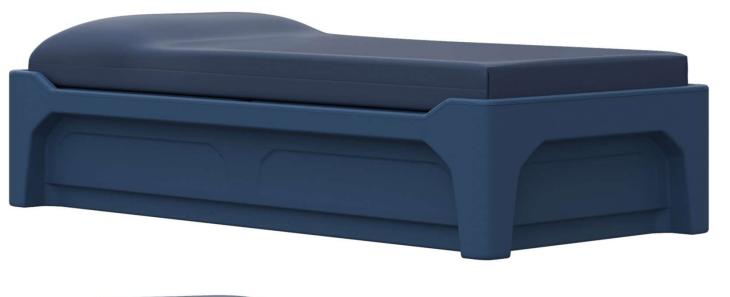

s Cal TB129.



Shown with Moxie Platform Bed – MX9



### MODUMATTRESS – POLYURETHANE TICKING – INTEGRATED PILLOW



MTF3680MX-DD1P 1 Pillow

MTF3680MX-DD2P 2 Pillows



#### MODUMATTRESS – RIPSTOP TICKING

# MTF3680SAMX-DD 36"d x 80"w x 6"h

- Ripstop fabric Puncture resistant and rip-proof.
- Wipes clean with soap and water, or properly diluted disinfectant (final rinse with water to remove all residues).
- Cover treated with a fungistatic agent to protect from fungal growth and against degradation from micro-organisms and/or bacteria.
- Passes: AATCC Method 30-1988, AATCC Method 147-1998, AATCC Method 100-1999
- Skin irritation test Draize dermal result, non-allergenic.
- Meets Cal TB129.



Shown with Moxie Platform Bed – MX9



### MODUMATTRESS – RIPSTOP TICKING – INTEGRATED PILLOW



MTF3680SAMX-DD1P 1 Pillow



MTF3680SAMX-DD2P 2 Pillows



flexibility in furniture



## **MODUMATTRESS**

ModuForm, Inc. 172 Industrial Road Fitchburg, MA 01420 (800) 221-6638 moduform.com