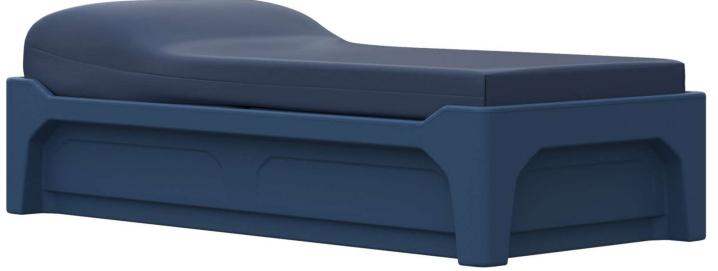

# MTF3680VMX-DD 36"d x 80"w x 6"h

- Vinyl Ticking non-fading and non-bleeding.
- Wipes clean with soap and water, or properly diluted disinfectant (final rinse with water to remove all residues).
- Cover treated with a fungistatic agent to protect from fungal growth and against degradation from micro-organisms and/or bacteria.
- Passes: AATCC Method 30-1988, AATCC Method 147-1998, AATCC Method 100-1999
- Skin irritation test Draize dermal result, non-allergenic.
- Meets Cal TB129.

Shown with Moxie Platform Bed – MX9