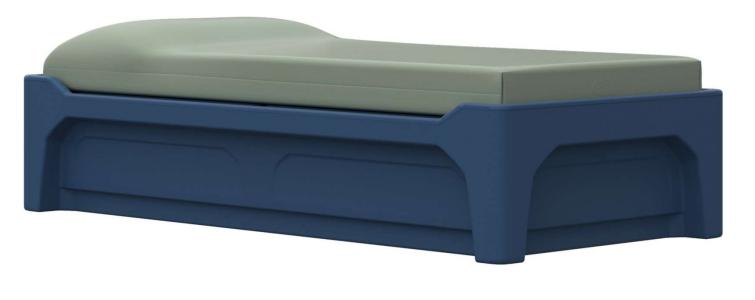

### MODUMATTRESS – VINYL TICKING – INTEGRATED PILLOW

MTF3680VMX-DD1P 1 Pillow

MTF3680VMX-DD2P 2 Pillows