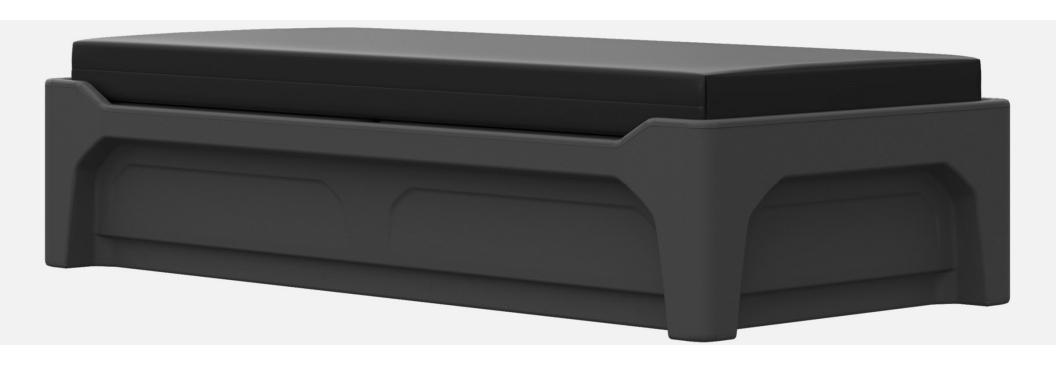

# MTF3680MX-DD 36"d x 80"w x 6"h

- Thermal polyurethane coated nylon fabric will not crack and is pinhole free.
- Wipes clean with soap and water, or properly diluted disinfectant (final rinse with water to remove all residues).
- Cover treated with a fungistatic agent to protect from fungal growth and against degradation from micro-organisms and/or bacteria.
- Passes: AATCC Method 30-1988, AATCC Method 147-1998, AATCC Method 100-1999
- Skin irritation test Draize dermal result, non-allergenic.
- Meets Cal TB129.

Shown with Moxie Platform Bed – MX9