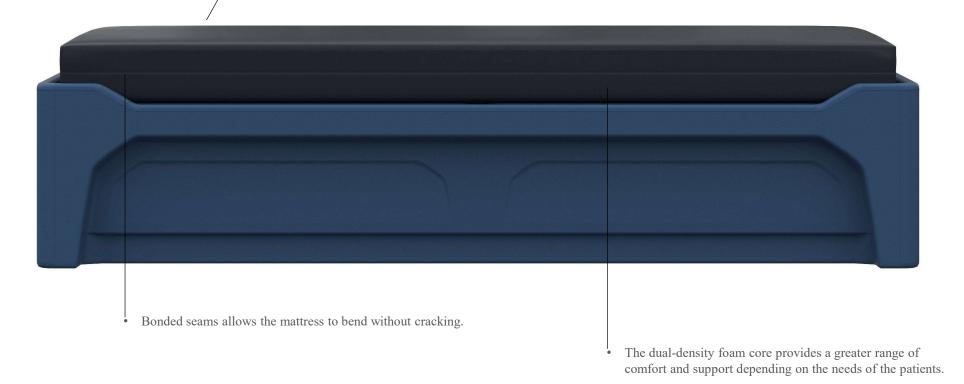

# MTF3680VMX-DD 36"d x 80"w x 6"h

- Vinyl Ticking non-fading and non-bleeding.
- Wipes clean with soap and water, or properly diluted disinfectant (final rinse with water to remove all residues).
- Cover treated with a fungistatic agent to protect from fungal growth and against degradation from micro-organisms and/or bacteria.
- Passes: AATCC Method 30-1988, AATCC Method 147-1998, AATCC Method 100-1999
- Skin irritation test Draize dermal result, non-allergenic.
- Meets Cal TB129.

# MTF3680MX-DD 36"d x 80"w x 6"h

- Thermal polyurethane coated nylon fabric will not crack and is pinhole free.
- Wipes clean with soap and water, or properly diluted disinfectant (final rinse with water to remove all residues).
- Cover treated with a fungistatic agent to protect from fungal growth and against degradation from micro-organisms and/or bacteria.
- Passes: AATCC Method 30-1988, AATCC Method 147-1998, AATCC Method 100-1999
- Skin irritation test Draize dermal result, non-allergenic.
- Meets Cal TB129.

# MTF3680SAMX-DD 36"d x 80"w x 6"h

- Ripstop fabric Puncture resistant and rip-proof.
- Wipes clean with soap and water, or properly diluted disinfectant (final rinse with water to remove all residues).
- Cover treated with a fungistatic agent to protect from fungal growth and against degradation from micro-organisms and/or bacteria.
- Passes: AATCC Method 30-1988, AATCC Method 147-1998, AATCC Method 100-1999
- Skin irritation test Draize dermal result, non-allergenic.
- Meets Cal TB129.