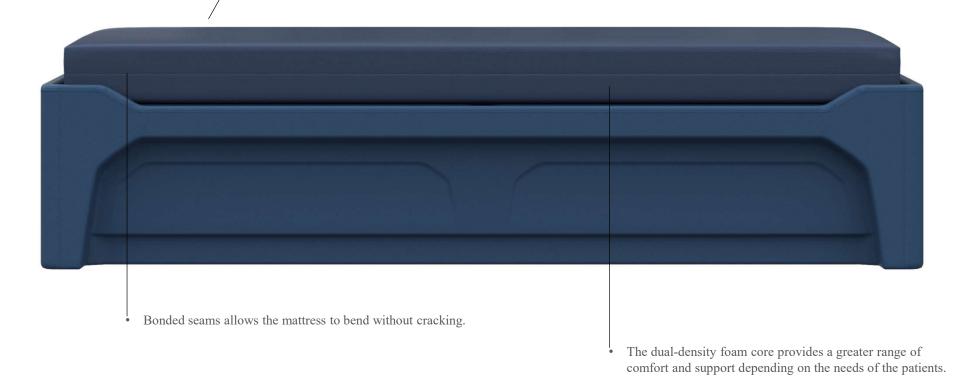

# MTF3680VMX-DD 36"d x 80"w x 6"h

- Vinyl Ticking non-fading and non-bleeding.
- Wipes clean with soap and water, or properly diluted disinfectant (final rinse with water to remove all residues).
- Cover treated with a fungistatic agent to protect from fungal growth and against degradation from micro-organisms and/or bacteria.
- Passes: AATCC Method 30-1988, AATCC Method 147-1998, AATCC Method 100-1999
- Skin irritation test Draize dermal result, non-allergenic.
- Meets Cal TB129.

# MTF3680MX-DD 36"d x 80"w x 6"h

- Thermal polyurethane coated nylon fabric will not crack and is pinhole free.
- Wipes clean with soap and water, or properly diluted disinfectant (final rinse with water to remove all residues).
- Cover treated with a fungistatic agent to protect from fungal growth and against degradation from micro-organisms and/or bacteria.
- Passes: AATCC Method 30-1988, AATCC Method 147-1998, AATCC Method 100-1999
- Skin irritation test Draize dermal result, non-allergenic.
- Meets Cal TB129.

# MTF3680SAMX-DD 36"d x 80"w x 6"h

- Ripstop fabric Puncture resistant and rip-proof.
- Wipes clean with soap and water, or properly diluted disinfectant (final rinse with water to remove all residues).
- Cover treated with a fungistatic agent to protect from fungal growth and against degradation from micro-organisms and/or bacteria.
- Passes: AATCC Method 30-1988, AATCC Method 147-1998, AATCC Method 100-1999
- Skin irritation test Draize dermal result, non-allergenic.
- Meets Cal TB129.