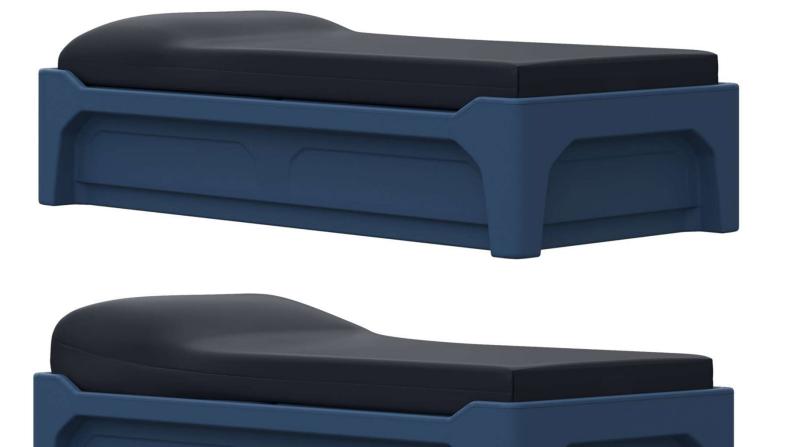

e Platform Bed – MX9



### MODUMATTRESS – VINYL TICKING – INTEGRATED PILLOW



MTF3680VMX-DD1P 1 Pillow



MTF3680VMX-DD2P 2 Pillows

#### MODUMATTRESS – POLYURETHANE TICKING

# MTF3680MX-DD 36"d x 80"w x 6"h

- Thermal polyurethane coated nylon fabric will not crack and is pinhole free.
- Wipes clean with soap and water, or properly diluted disinfectant (final rinse with water to remove all residues).
- Cover treated with a fungistatic agent to protect from fungal growth and against degradation from micro-organisms and/or bacteria.
- Passes: AATCC Method 30-1988, AATCC Method 147-1998, AATCC Method 100-1999
- Skin irritation test Draize dermal result, non-allergenic.
- Meets Cal TB129.



Shown with Moxie Platform Bed – MX9



### MODUMATTRESS – POLYURETHANE TICKING – INTEGRATED PILLOW



MTF3680MX-DD1P 1 Pillow

MTF3680MX-DD2P 2 Pillows



#### MODUMATTRESS – RIPSTOP TICKING

# MTF3680SAMX-DD 36"d x 80"w x 6"h

- Ripstop fabric Puncture resistant and rip-proof.
- Wipes clean with soap and water, or properly diluted disinfectant (final rinse with water to remove all residues).
- Cover treated with a fungistatic agent to protect from fungal growth and against degradation from micro-organisms and/or bacteria.
- Passes: AATCC Method 30-1988, AATCC Method 147-1998, AATCC Method 100-1999
- Skin irritation test Draize dermal result, non-allergenic.
- Meets Cal TB129.



Shown with Moxie Platform Bed – MX9



### MODUMATTRESS – RIPSTOP TICKING – INTEGRATED PILLOW



MTF3680SAMX-DD1P 1 Pillow



MTF3680SAMX-DD2P 2 Pillows



flexibility in furniture



## **MODUMATTRESS**

ModuFo