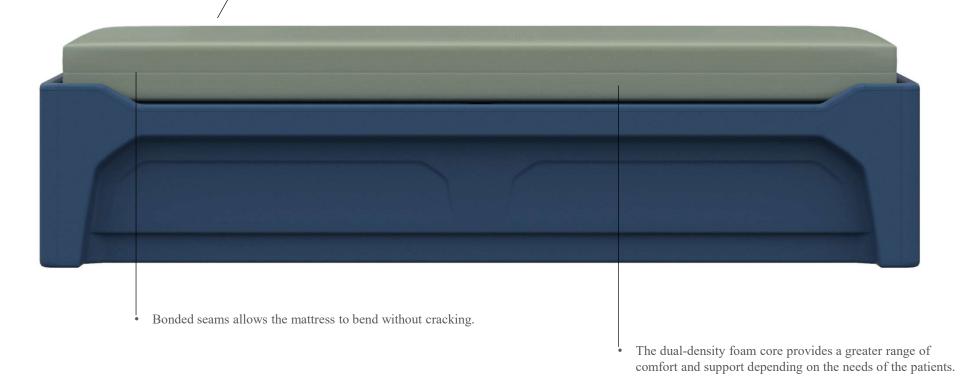

#### MODUMATTRESS – VINYL TICKING

# MTF3680VMX-DD 36"d x 80"w x 6"h

- Vinyl Ticking non-fading and non-bleeding.
- Wipes clean with soap and water, or properly diluted disinfectant (final rinse with water to remove all residues).
- Cover treated with a fungistatic agent to protect from fungal growth and against degradation from micro-organisms and/or bacteria.
- Passes: AATCC Method 30-1988, AATCC Method 147-1998, AATCC Method 100-1999
- Skin irritation test Draize dermal result, non-allergenic.
- Meets Cal TB129.