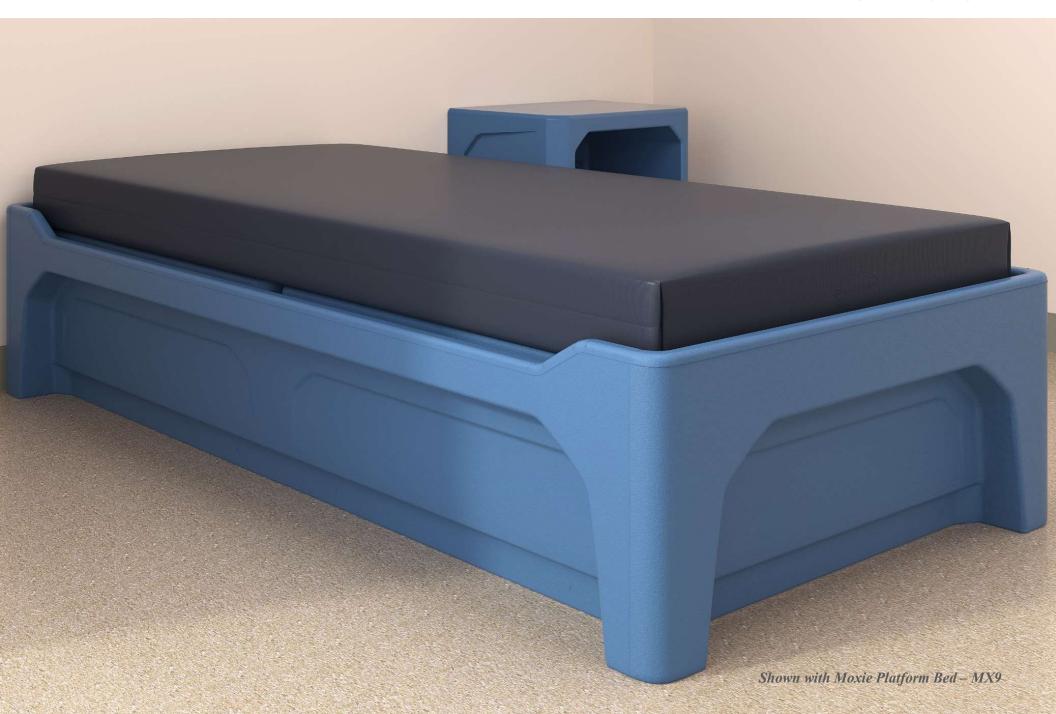

# MTF3680VMX-DD 36"d x 80"w x 6"h

- Vinyl Ticking non-fading and non-bleeding.
- Wipes clean with soap and water, or properly diluted disinfectant (final rinse with water to remove all residues).
- Cover treated with a fungistatic agent to protect from fungal growth and against degradation from micro-organisms and/or bacteria.
- Passes: AATCC Method 30-1988, AATCC Method 147-1998, AATCC Method 100-1999
- Skin irritation test Draize dermal result, non-allergenic.
- Meets Cal TB129.

Shown with Moxie Platform Bed – MX9