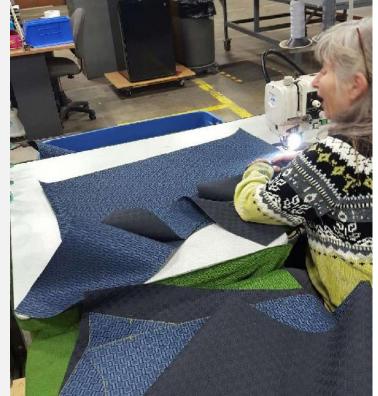

### SUNDAY: FRAME

Frame components machined into "puzzle cut" pieces using a heavy-duty computer-controlled router to +/- 1/32" tolerance.

Assembled with interlocking components

### SUNDAY: CONSTRUCTION

Frames assembled with interlocking components and reinforced utilizing high-grade commercial quality adhesive and galvanized coated framing fasteners

All seams stitched with finest quality bonded, low profile nylon thread. Superior strength and abrasion resistance