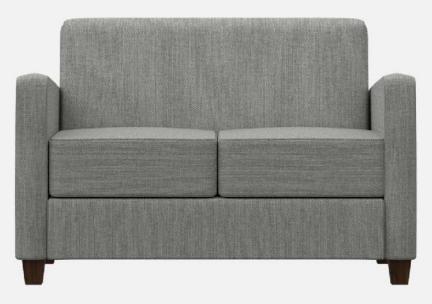

sing tape lined clips to prevent squeaking
- All seams stitched with finest quality bonded, low profile nylon thread. Superior strength and abrasion resistance
- Rear sweep for easy clean-out
- · Certified Green for healthier indoor environments



### SUNDAY: FRAME





Frame components machined into "puzzle cut" pieces using a heavy-duty computer-controlled router to +/- 1/32" tolerance.

Assembled with interlocking components







### SUNDAY: CONSTRUCTION



Frames assembled with interlocking components and reinforced utilizing high-grade commercial quality adhesive and galvanized coated framing fasteners



All seams stitched with finest quality bonded, low profile nylon thread. Superior strength and abrasion resistance





### SUNDAY LOUNGE







SUN01TS





### SUNDAY LOUNGE





SUN02



SUN03





flexibility in furniture



### SUNDAY LOUNGE SEATING

ModuForm, Inc. 172 Industrial Road Fitchburg, MA 01420 (800) 221-6638 moduform.com