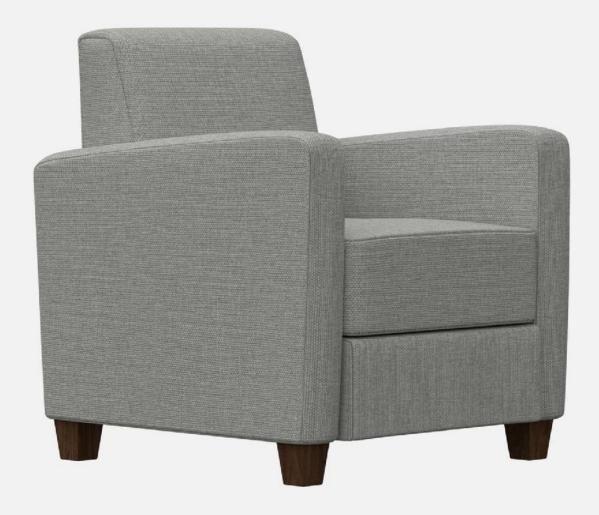

#### SUNDAY LOUNGE



SUN01

#### Overview

- Premium contract, commercial and furniture grade, laminated, hardwood frame
- Frame assembled with interlocking components and reinforced utilizing high-grade commercial quality adhesive and galvanized mechanical framing fasteners
- High-grade commercial polyurethane foam with fiber wrap for shape and comfort
- Seat deck features "S" shaped continuous coils reinforced with paper covered tie rods for "no sag" construction
- Seat cushion is loose and is attached with two nylon elastic straps
- Back incorporate "S" shaped continuous coils reinforced with paper covered tie rods for "no sag" construction.
  Springs are concealed and softened using a non-woven cover and up to 2" of polyurethane commercial grade foam with a layer polyester fiber wrap for shape and comfor