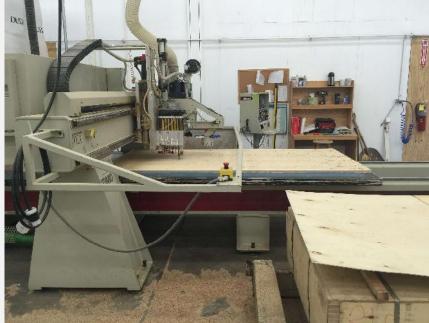

### SUNDAY: FRAME

Frame components machined into "puzzle cut" pieces using a heavy-duty computer-controlled router to +/- 1/32" tolerance.

Assembled with interlocking components