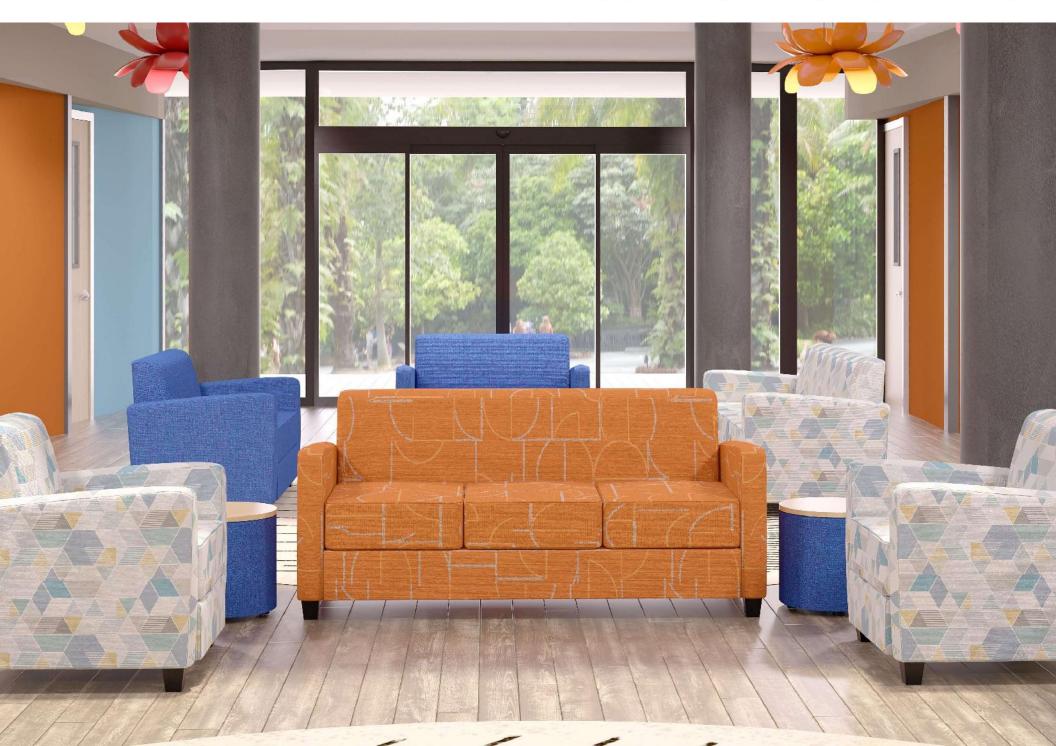

#### SUNDAY LOUNGE

SUN01

#### Overview

- Premium contract, commercial and furniture grade, laminated, hardwood frame
- Frame assembled with interlocking components and reinforced utilizing high-grade commercial quality adhesive and galvanized mechanical framing fasteners
- High-grade commercial polyurethane foam with fiber wrap for shape and comfort
- Seat deck features "S" shaped continuous coils reinforced with paper covered tie rods for "no sag" construction
- Seat cushion is loose and is attached with two nylon elastic straps
- Back incorporate "S" shaped continuous coils reinforced with paper covered tie rods for "no sag" construction.
  Springs are concealed and softened using a non-woven cover and up to 2" of polyurethane commercial grade foam with a layer polyester fiber wrap for shape and comfort.
- Springs fixed to engineered hardwood rails using tape lined clips to prevent squeaking
- All seams stitched with finest quality bonded, low profile nylon thread. Superior strength and abrasion resistance
- Rear sweep for easy clean-out
- · Certified Green for healthier indoor environments