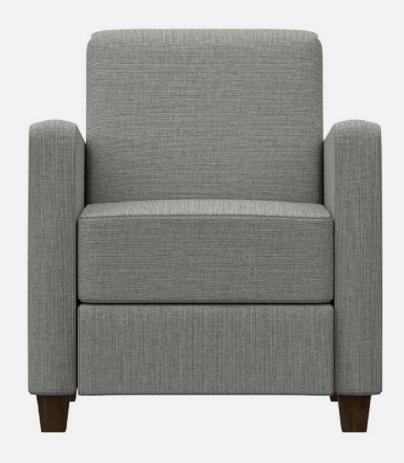

ngs fixed to engineered hardwood rails using tape lined clips to prevent squeaking
- All seams stitched with finest quality bonded, low profile nylon thread. Superior strength and abrasion resistance
- Rear sweep for easy clean-out
- · Certified Green for healthier indoor environments



### SUNDAY: FRAME





Frame components machined into "puzzle cut" pieces using a heavy-duty computer-controlled router to +/- 1/32" tolerance.

Assembled with interlocking components







### SUNDAY: CONSTRUCTION



Frames assembled with interlocking components and reinforced utilizing high-grade commercial quality adhesive and galvanized coated framing fasteners



All seams stitched with finest quality bonded, low profile nylon thread. Superior strength and abrasion resistance





### SUNDAY LOUNGE







SUN01TS





### SUNDAY LOUNGE





SUN02



SUN03





flexibility in furniture



### SUNDAY LOUNGE SEATING

ModuForm, Inc. 172 Industrial Road Fitchburg, MA 01420 (800) 221-6638 moduform.com