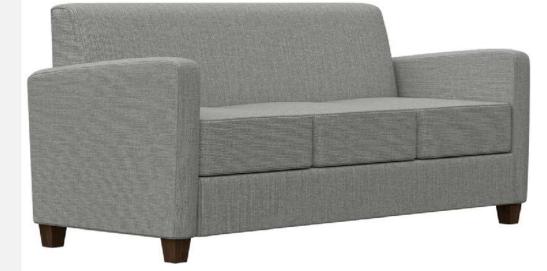

lined clips to prevent squeaking
- All seams stitched with finest quality bonded, low profile nylon thread. Superior strength and abrasion resistance
- Rear sweep for easy clean-out
- · Certified Green for healthier indoor environments



### SUNDAY: FRAME





Frame components machined into "puzzle cut" pieces using a heavy-duty computer-controlled router to +/- 1/32" tolerance.

Assembled with interlocking components







### SUNDAY: CONSTRUCTION



Frames assembled with interlocking components and reinforced utilizing high-grade commercial quality adhesive and galvanized coated framing fasteners



All seams stitched with finest quality bonded, low profile nylon thread. Superior strength and abrasion resistance





### SUNDAY LOUNGE







SUN01TS





### SUNDAY LOUNGE





SUN02



SUN03





flexibility in furniture



### SUNDAY LOUNGE SEATING

ModuForm, Inc. 172 Industrial Road Fitchburg, MA 01420 (800) 221-6638 moduform.com