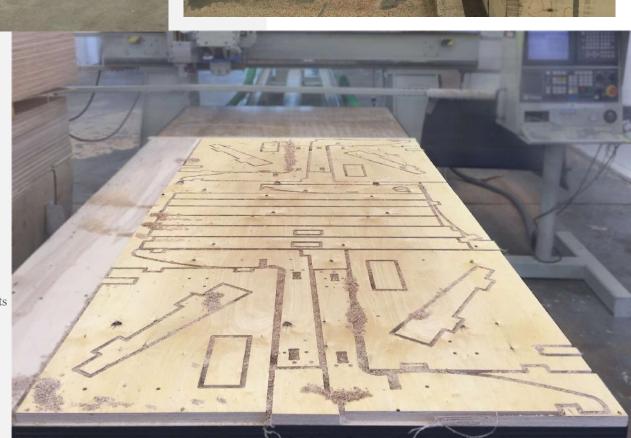

### SUNDAY: FRAME

Frame components machined into "puzzle cut" pieces using a heavy-duty computer-controlled router to +/- 1/32" tolerance.

Assembled with interlocking components

### SUNDAY: CONSTRUCTION

Frames assembled with interlocking components and reinforced utilizing high-grade commercial quality adhesive and galvanized coated framing fasteners

All seams stitched with finest quality bonded, low profile nylon thread. Superior strength and abrasion resistance