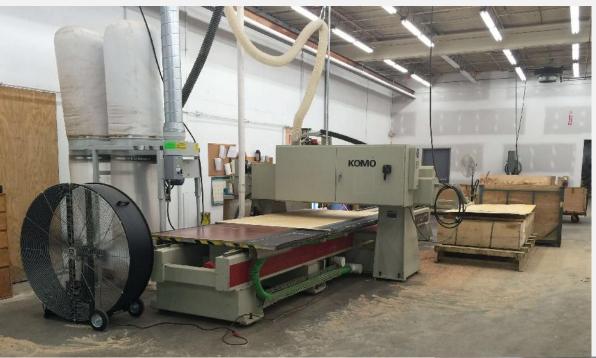

### SUNDAY: FRAME

Frame components machined into "puzzle cut" pieces using a heavy-duty computer-controlled router to +/- 1/32" tolerance.

Assembled with interlocking components