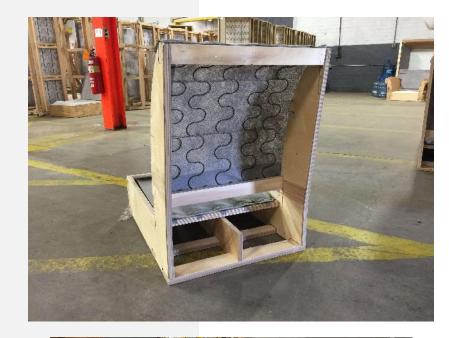

#### Overview

- Premium contract, commercial and furniture grade, laminated, hardwood frame
- Frame assembled with interlocking components and reinforced utilizing high-grade commercial quality adhesive and galvanized mechanical framing fasteners
- High-grade commercial polyurethane foam with fiber wrap for shape and comfort
- Seat deck features "S" shaped continuous coils reinforced with paper covered tie rods for "no sag" construction
- Seat cushion is loose and is attached with two nylon elastic straps
- Back incorporate "S" shaped continuous coils reinforced with paper covered tie rods for "no sag" construction.
  Springs are concealed and softened using a non-woven cover and up to 2" of polyurethane commercial grade foam with a layer polyester fiber wrap for shape and comfort.
- Springs fixed to engineered hardwood rails using tape lined clips to prevent squeaking
- All seams stitched with finest quality bonded, low profile nylon thread. Superior strength and abrasion resistance
- Rear sweep for easy clean-out
- · Certified Green for healthier indoor environments