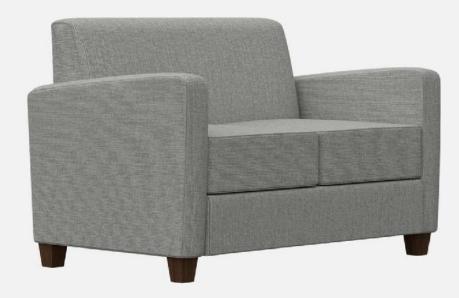

#### SUNDAY LOUNGE

SUN01

#### Overview

- Premium contract, commercial and furniture grade, laminated, hardwood frame
- Frame assembled with interlocking components and reinforced utilizing high-grade commercial quality adhesive and galvanized mechanical framing fasteners
- High-grade commercial polyurethane foam with fiber wrap for shape and comfort
- Seat deck features "S" shaped continuous coils reinforced with paper covered tie rods for "no sag" construction
- Seat cushion is loose and is attached with two nylon elastic straps
- Back incorporate "S" shaped continuous coils reinforced with paper covered tie rods for "no sag" construction.
  Springs are concealed and softened using a non-woven cover and up to 2" of polyurethane commercial grade foam with a layer polyester fiber wrap for shape and comfort.
- Springs fixed to engineered hardwood rails using tape lined clips to prevent squeaking
- All seams stitched with finest quality bonded, low profile nylon thread. Superior strength and abrasion resistance
- Rear sweep for easy clean-out
- · Certified Green for healthier indoor environments