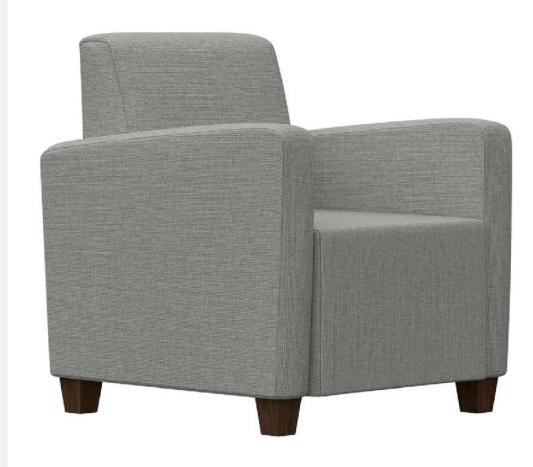

fixed to engineered hardwood rails using tape lined clips to prevent squeaking
- All seams stitched with finest quality bonded, low profile nylon thread. Superior strength and abrasion resistance
- Rear sweep for easy clean-out
- · Certified Green for healthier indoor environments



### SUNDAY: FRAME





Frame components machined into "puzzle cut" pieces using a heavy-duty computer-controlled router to +/- 1/32" tolerance.

Assembled with interlocking components







### SUNDAY: CONSTRUCTION



Frames assembled with interlocking components and reinforced utilizing high-grade commercial quality adhesive and galvanized coated framing fasteners



All seams stitched with finest quality bonded, low profile nylon thread. Superior strength and abrasion resistance





### SUNDAY LOUNGE







SUN01TS





### SUNDAY LOUNGE





SUN02



SUN03





flexibility in furniture



### SUNDAY LOUNGE SEATING

ModuForm, Inc. 172 Industrial Road Fitchburg, MA 01420 (800) 221-6638 moduform.com