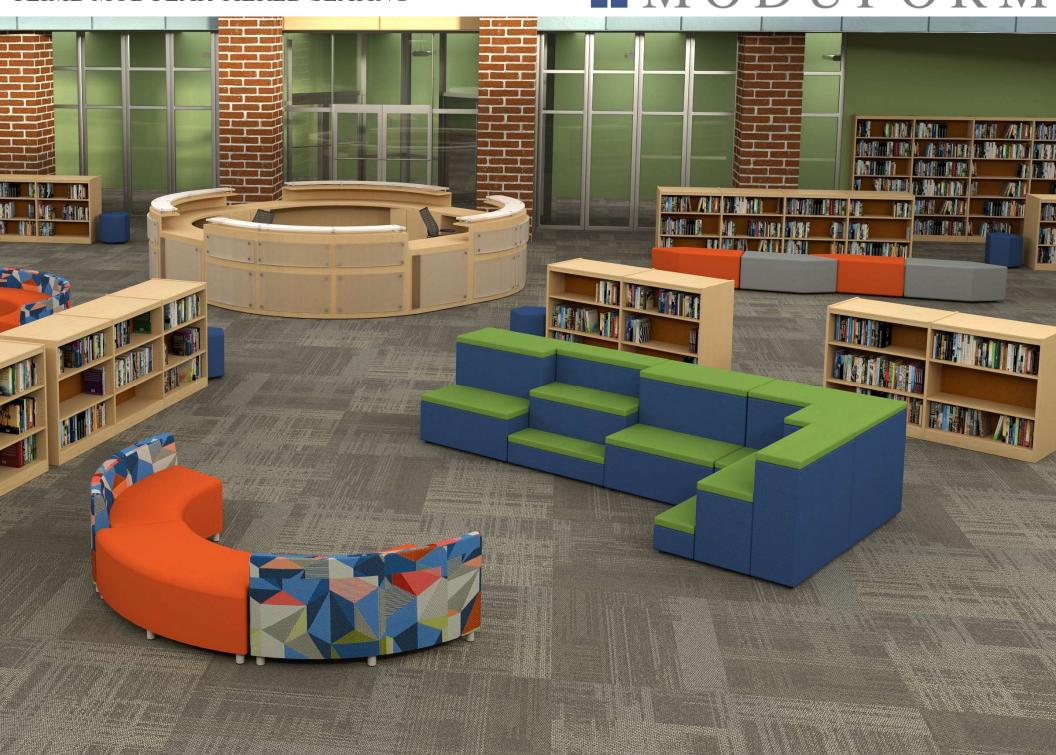

CLIMB MODULAR TIERED SEATING

## **MODUFORM**

#### **Climb Features**

- Engineered Contract Upholstery Grade Plywood Frame
- All Framing Pieces are Puzzle Cut and Joined with Contract Adhesives and Mechanical Fasteners
- "Treads" are Removable and Replaceable
- Seat Foam is 2.5 High-Density, 70 ILD
- Heavy-Duty, High-Impact, 1" High Glides
- USB and 110V Power Available
- Linking Clips are Available to Secure Units Together
- Available COM or Graded-In Fabric Program

### CLIMB MODULAR TIERED SEATING

ModuForm, Inc. 172 Industrial Road Fitchburg, MA 01420 (800) 221-6638 moduform.com