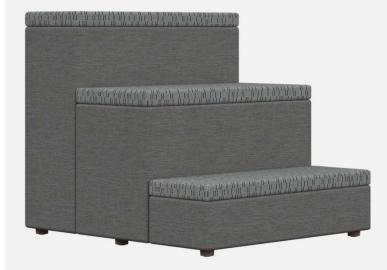

CLIMB MODULAR TIERED SEATING





### **CLIMB TIERED SEATING**



CL3TS 36"w x 40"d x 34.5"h



## **MODUFORM**

#### **Climb Features**

- Engineered Contract Upholstery Grade Plywood Frame
- All Framing Pieces are Puzzle Cut and Joined with Contract Adhesives and Mechanical Fasteners
- "Treads" are Removable and Replaceable
- Seat Foam is 2.5 High-Density, 70 ILD
- Heavy-Duty, High-Impact, 1" High Glides
- USB and 110V Power Available
- Linking Clips are Available to Secure Units Together
- Available COM or Graded-In Fabric Program



CL02 36"w x 40"d x 34.5"h



CLCRNS 40"w x 40"d x 34.5"h



# **MODUFORM**

flexibility in furniture



### CLIMB MODULAR TIERED SEATING

ModuForm, Inc. 172 Industrial Road Fitchburg, MA 01420 (800) 221-6638 moduform.com