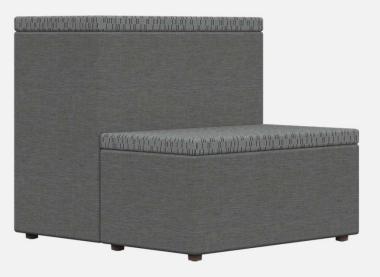

CLIMB MODULAR TIERED SEATING





### **CLIMB TIERED SEATING**



CL3TS 36"w x 40"d x 34.5"h



## **MODUFORM**

#### **Climb Features**

- Engineered Contract Upholstery Grade Plywood Frame
- All Framing Pieces are Puzzle Cut and Joined with Contract Adhesives and Mechanical Fasteners
- "Treads" are Removable and Replaceable
- Seat Foam is 2.5 High-Density, 70 ILD
- Heavy-Duty, High-Impact, 1" High Glides
- USB and 110V Power Available
- Linking Clips are Available to Secure Units Together
- Available COM or Graded-In Fabric Program



CL02 36"w x 40"d x 34.5"h



CLCRNS 40"w x 40"d x 34.5"h



# **MODUFORM**

flexibility in furniture



### CLIMB MODULAR TIERED SEATING

ModuForm, Inc. 172 Industrial Road Fitchburg, MA 01420 (800) 221-6638 moduform.com