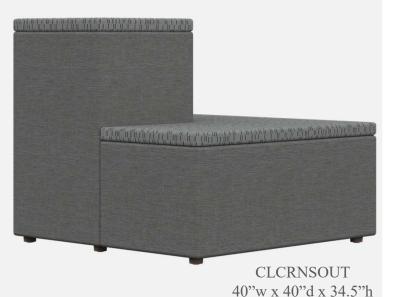

CLIMB MODULAR TIERED SEATING





### **CLIMB TIERED SEATING**



CL3TS 36"w x 40"d x 34.5"h



## **MODUFORM**

#### **Climb Features**

- Engineered Contract Upholstery Grade Plywood Frame
- All Framing Pieces are Puzzle Cut and Joined with Contract Adhesives and Mechanical Fasteners
- "Treads" are Removable and Replaceable
- Seat Foam is 2.5 High-Density, 70 ILD
- Heavy-Duty, High-Impact, 1" High Glides
- USB and 110V Power Available
- Linking Clips are Available to Secure Units Together
- Available COM or Graded-In Fabric Program



CL02 36"w x 40"d x 34.5"h



CLCRNS 40"w x 40"d x 34.5"h



# **MODUFORM**

flexibility in furniture



### CLIMB MODULAR TIERED SEATING

ModuForm, Inc. 172 Industrial Road Fitchburg, MA 01420 (800) 221-6638 moduform.com