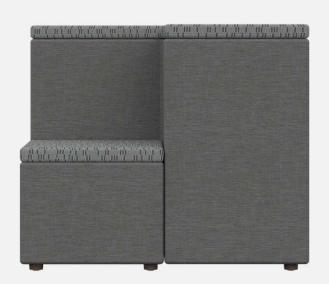

### **CLIMB TIERED SEATING**

CL3TS 36"w x 40"d x 34.5"h

CL02 36"w x 40"d x 34.5"h

CLCRNS 40"w x 40"d x 34.5"h