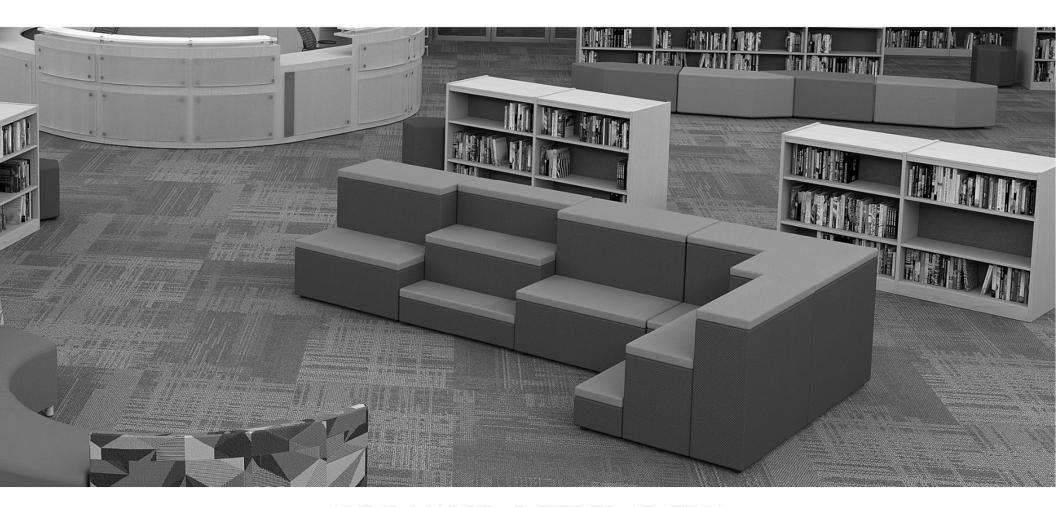

CLIMB MODULAR TIERED SEATING

#### **Climb Features**

- Engineered Contract Upholstery Grade Plywood Frame
- All Framing Pieces are Puzzle Cut and Joined with Contract Adhesives and Mechanical Fasteners
- "Treads" are Removable and Replaceable
- Seat Foam is 2.5 High-Density, 70 ILD
- Heavy-Duty, High-Impact, 1" High Glides
- USB and 110V Power Available
- Linking Clips are Available to Secure Units Together
- Available COM or Graded-In Fabric Program

### CLIMB MODULAR TIERED SEATING

ModuForm, Inc. 172 Industrial Road Fitchburg, MA 01420 (800) 221-6638 moduform.com