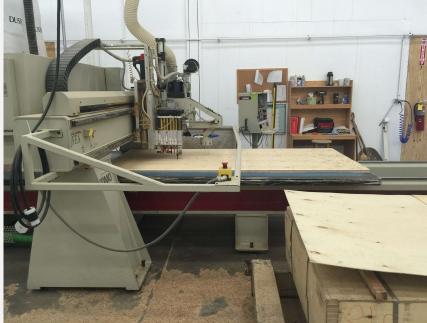

### **Wedge Chair**

JUL30WBL 24"d x 29"w x 26"h 18" Seat Height

Frame components machined into "puzzle cut" components using a heavy-duty computer-controlled router to +/- 1/32" tolerance.

Assembled with interlocking components

Frames assembled with interlocking components and reinforced utilizing high-grade commercial quality adhesive and galvanized coated framing fasteners

All seams stitched with finest quality bonded, low profile nylon thread. Superior strength and abrasion resistance