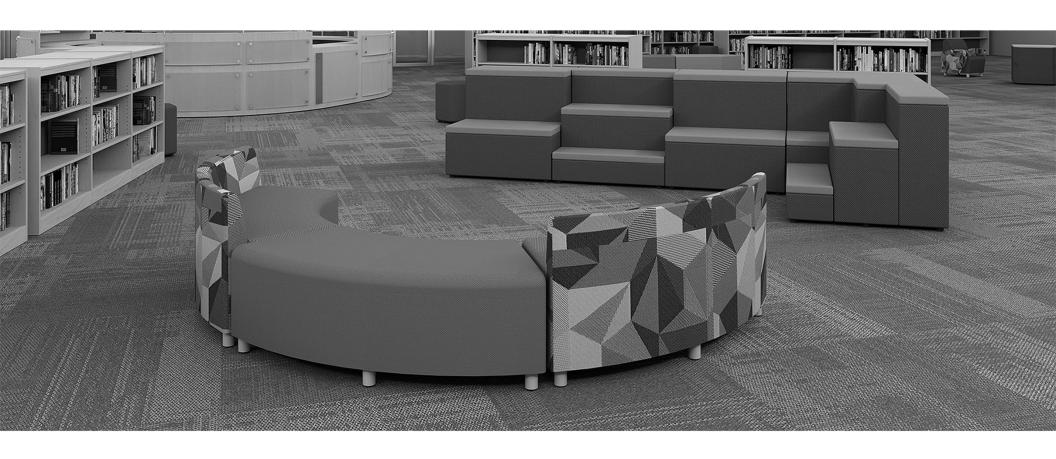

### 3 Seat Sofa

JUL03L 24"d x 70.5"w x 26"h 18" Seat Height

flexibility in furniture