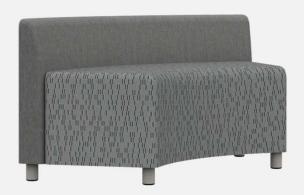

abrasion resistance
- Certified Green for healthier indoor environments

#### **Armless Chair**

JUL01L 24"d x 23.5"w x 26"h 18" Seat Height



### **Wedge Chair**

JUL30WBL 24"d x 29"w x 26"h 18" Seat Height









Frame components machined into "puzzle cut" components using a heavy-duty computer-controlled router to +/- 1/32" tolerance.

Assembled with interlocking components







Frames assembled with interlocking components and reinforced utilizing high-grade commercial quality adhesive and galvanized coated framing fasteners



All seams stitched with finest quality bonded, low profile nylon thread. Superior strength and abrasion resistance







### 38° Curve Chair

JUL38CBL 24"d x 32.5"w x 26"h 18" Seat Height



### 60° Curve Sofa

JUL60CBL 24"d x 56"w x 26"h 18" Seat Height



### 2 Seat Sofa



### 3 Seat Sofa

JUL03L 24"d x 70.5"w x 26"h 18" Seat Height







flexibility in furniture



## JULIA LOW BACK MODULAR LOUNGE

ModuForm, Inc. 172 Industrial Road Fitchburg, MA 01420 (800) 221-6638 moduform.com