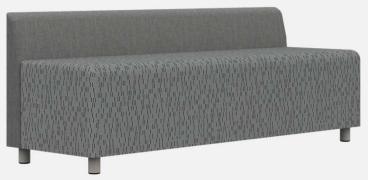

### 3 Seat Sofa

JUL03L 24"d x 70.5"w x 26"h 18" Seat Height

flexibility in furniture