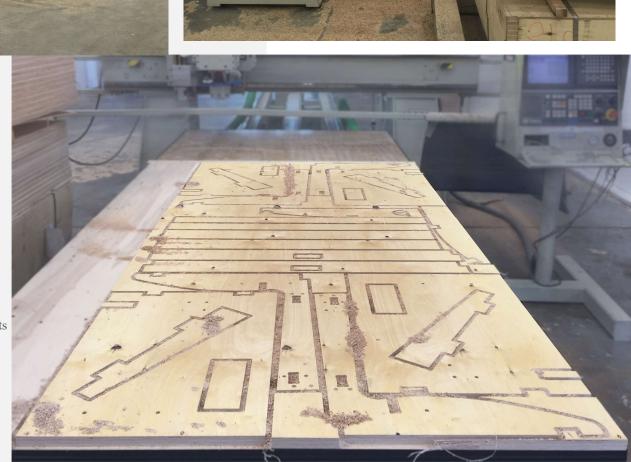

### **Wedge Chair**

JUL30WBL 24"d x 29"w x 26"h 18" Seat Height

Frame components machined into "puzzle cut" components using a heavy-duty computer-controlled router to +/- 1/32" tolerance.

Assembled with interlocking components

Frames assembled with interlocking components and reinforced utilizing high-grade commercial quality adhesive and galvanized coated framing fasteners

All seams stitched with finest quality bonded, low profile nylon thread. Superior strength and abrasion resistance