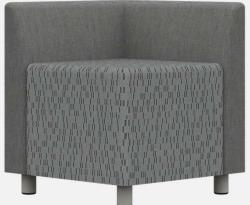

# JULIA LOW BACK MODULAR LOUNGE SEATING

# **MODUFORM**



#### Armchair

JUL01ARML 24"d x 30.5"w x 26"h 18" Seat Height



#### **Corner Chair**

JULCRNL 23.5"d x 23.5"w x 26"h 18" Seat Height



#### Overview

- Premium contract, commercial and furniture grade, laminated frame
- Frame assembled with interlocking components and reinforced utilizing highgrade commercial quality adhesive and galvanized mechanical framing fasteners
- High-grade commercial polyurethane foam with fiber wrap for shape and comfort
- Seats and backs feature "S" shaped continuous coils reinforced with paper covered tie rods for "no sag" construction
- Springs fixed to engineered rails using tape lined clips to prevent squeaking
- All seams stitched with finest quality bonded, low profile nylon thread. Superior strength and abrasion resistance
- Certified Green for healthier indoor environments

#### **Armless Chair**

JUL01L 24"d x 23.5"w x 26"h 18" Seat Height



### **Wedge Chair**

JUL30WBL 24"d x 29"w