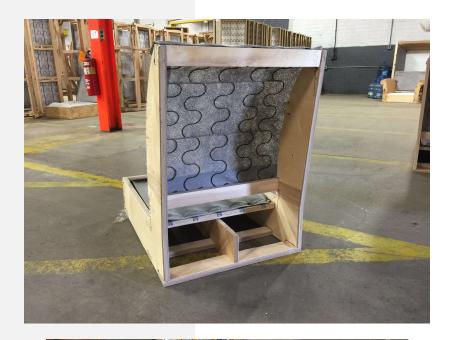

#### Overview

- Premium contract, commercial and furniture grade, laminated frame
- Frame assembled with interlocking components and reinforced utilizing highgrade commercial quality adhesive and galvanized mechanical framing fasteners
- High-grade commercial polyurethane foam with fiber wrap for shape and comfort
- Seats and backs feature "S" shaped continuous coils reinforced with paper covered tie rods for "no sag" construction
- Springs fixed to engineered rails using tape lined clips to prevent squeaking
- All seams stitched with finest quality bonded, low profile nylon thread. Superior strength and abrasion resistance
- Certified Green for healthier indoor environments

Frames assembled with interlocking components and reinforced utilizing high-grade commercial quality adhesive and galvanized coated framing fasteners

All seams stitched with finest quality bonded, low profile nylon thread. Superior strength and abrasion resistance