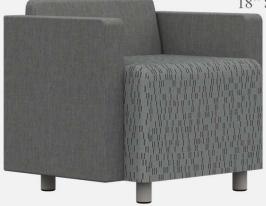

# JULIA LOW BACK MODULAR LOUNGE SEATING

# **MODUFORM**



#### Armchair

JUL01ARML 24"d x 30.5"w x 26"h 18" Seat Height



#### **Corner Chair**

JULCRNL 23.5"d x 23.5"w x 26"h 18" Seat Height



#### Overview

- Premium contract, commercial and furniture grade, laminated frame
- Frame assembled with interlocking components and reinforced utilizing highgrade commercial quality adhesive and galvanized mechanical framing fasteners
- High-grade commercial polyurethane foam with fiber wrap for shape and comfort
- Seats and backs feature "S" shaped continuous coils reinforced with paper covered tie rods for "no sag" construction
- Springs fixed to engineered rails using tape lined clips to prevent squeaking
- All seams stitched with finest quality bonded, low profile nylon thread. Superior strength and abrasion resistance
- Certified Green for healthier indoor environments

#### **Armless Chair**

JUL01L 24"d x 2