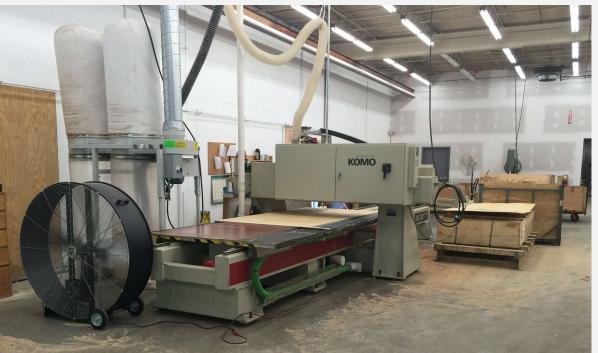

### **Wedge Chair**

JUL30WBL 24"d x 29"w x 26"h 18" Seat Height

Frame components machined into "puzzle cut" components using a heavy-duty computer-controlled router to +/- 1/32" tolerance.

Assembled with interlocking components

Frames assembled with interlocking components and reinforced utilizing high-grade commercial quality adhesive and galvanized coated framing fasteners

All seams stitched with finest quality bonded, low profile nylon thread. Superior strength and abrasion resistance