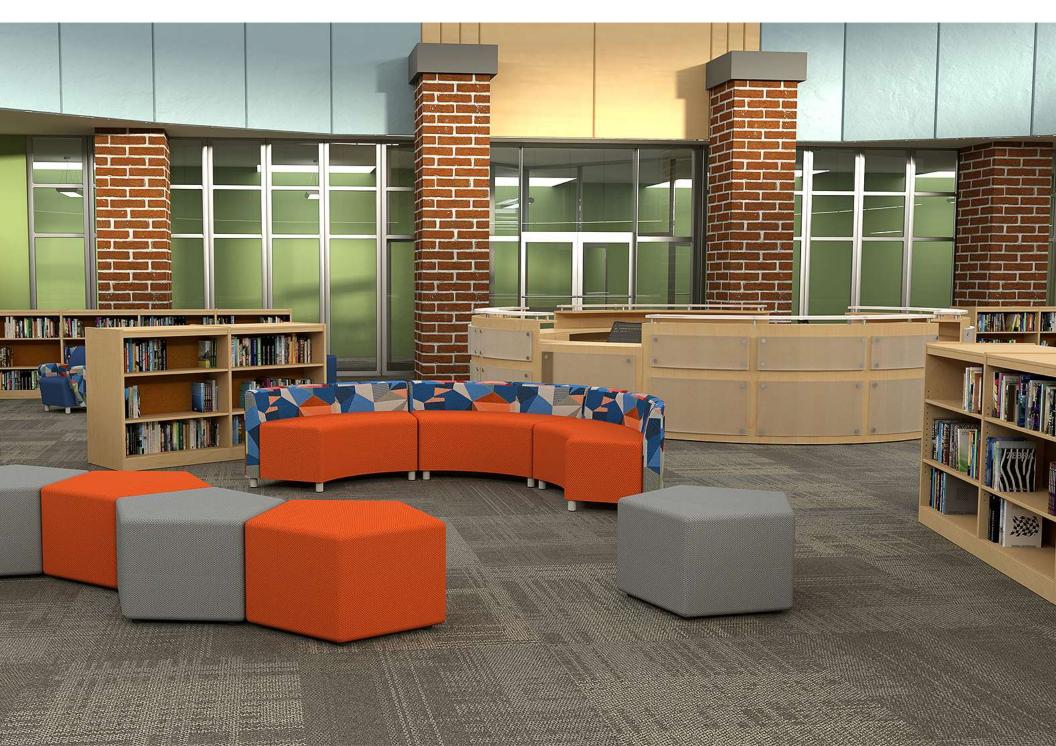

# JULIA LOW BACK MODULAR LOUNGE SEATING

# **MODUFORM**



#### Armchair

JUL01ARML 24"d x 30.5"w x 26"h 18" Seat Height



#### **Corner Chair**

JULCRNL 23.5"d x 23.5"w x 26"h 18" Seat Height



#### Overview

- Premium contract, commercial and furniture grade, laminated frame
- Frame assembled with interlocking components and reinforced utilizing highgrade commercial quality adhesive and galvanized mechanical framing fasteners
- High-grade commercial polyurethane foam with fiber wrap for shape and comfort
- Seats and backs feature "S" shaped continuous coils reinforced with paper covered tie rods for "no sag" construction
- Springs fixed to engineered rails using tape lined clips to prevent squeaking
- All seams stitched with finest quality bonded, low profile nylon thread. Superior strength and abrasion resistance
- Certified Green for healt