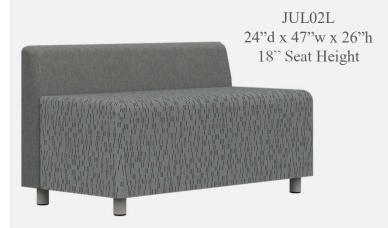

- Certified Green for healthier indoor environments

#### **Armless Chair**

JUL01L 24"d x 23.5"w x 26"h 18" Seat Height



### **Wedge Chair**

JUL30WBL 24"d x 29"w x 26"h 18" Seat Height









Frame components machined into "puzzle cut" components using a heavy-duty computer-controlled router to +/- 1/32" tolerance.

Assembled with interlocking components







Frames assembled with interlocking components and reinforced utilizing high-grade commercial quality adhesive and galvanized coated framing fasteners



All seams stitched with finest quality bonded, low profile nylon thread. Superior strength and abrasion resistance







### 38° Curve Chair

JUL38CBL 24"d x 32.5"w x 26"h 18" Seat Height



### 60° Curve Sofa

JUL60CBL 24"d x 56"w x 26"h 18" Seat Height



### 2 Seat Sofa



### 3 Seat Sofa

JUL03L 24"d x 70.5"w x 26"h 18" Seat Height







flexibility in furniture



## JULIA LOW BACK MODULAR LOUNGE

ModuForm, Inc. 172 Industrial Road Fitchburg, MA 01420 (800) 221-6638 moduform.com