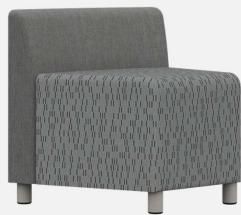

m contract, commercial and furniture grade, laminated frame
- Frame assembled with interlocking components and reinforced utilizing highgrade commercial quality adhesive and galvanized mechanical framing fasteners
- High-grade commercial polyurethane foam with fiber wrap for shape and comfort
- Seats and backs feature "S" shaped continuous coils reinforced with paper covered tie rods for "no sag" construction
- Springs fixed to engineered rails using tape lined clips to prevent squeaking
- All seams stitched with finest quality bonded, low profile nylon thread. Superior strength and abrasion resistance
- Certified Green for healthier indoor environments

#### **Armless Chair**

JUL01L 24"d x 23.5"w x 26"h 18" Seat Height



### **Wedge Chair**

JUL30WBL 24"d x 29"w x 26"h 18" Seat Height









Frame components machined into "puzzle cut" components using a heavy-duty computer-controlled router to +/- 1/32" tolerance.

Assembled with interlocking components







Frames assembled with interlocking components and reinforced utilizing high-grade commercial quality adhesive and galvanized coated framing fasteners



All seams stitched with finest quality bonded, low profile nylon thread. Superior strength and abrasion resistance







### 38° Curve Chair

JUL38CBL 24"d x 32.5"w x 26"h 18" Seat Height



### 60° Curve Sofa

JUL60CBL 24"d x 56"w x 26"h 18" Seat Height



### 2 Seat Sofa



### 3 Seat Sofa

JUL03L 24"d x 70.5"w x 26"h 18" Seat Height







flexibility in furniture



## JULIA LOW BACK MODULAR LOUNGE

ModuForm, Inc. 172 Industrial Road Fitchburg, MA 01420 (800