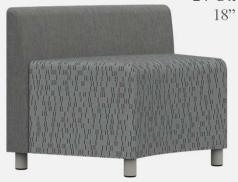

st quality bonded, low profile nylon thread. Superior strength and abrasion resistance
- Certified Green for healthier indoor environments

#### **Armless Chair**

JUL01L 24"d x 23.5"w x 26"h 18" Seat Height



### **Wedge Chair**

JUL30WBL 24"d x 29"w x 26"h 18" Seat Height









Frame components machined into "puzzle cut" components using a heavy-duty computer-controlled router to +/- 1/32" tolerance.

Assembled with interlocking components







Frames assembled with interlocking components and reinforced utilizing high-grade commercial quality adhesive and galvanized coated framing fasteners



All seams stitched with finest quality bonded, low profile nylon thread. Superior strength and abrasion resistance







### 38° Curve Chair

JUL38CBL 24"d x 32.5"w x 26"h 18" Seat Height



### 60° Curve Sofa

JUL60CBL 24"d x 56"w x 26"h 18" Seat Height



### 2 Seat Sofa



### 3 Seat Sofa

JUL03L 24"d x 70.5"w x 26"h 18" Seat Height







flexibility in furniture



## JULIA LOW BACK MODULAR LOUNGE

ModuForm, Inc. 172 Industrial Road Fitchburg, MA 01420 (800) 221-6638 moduform.com