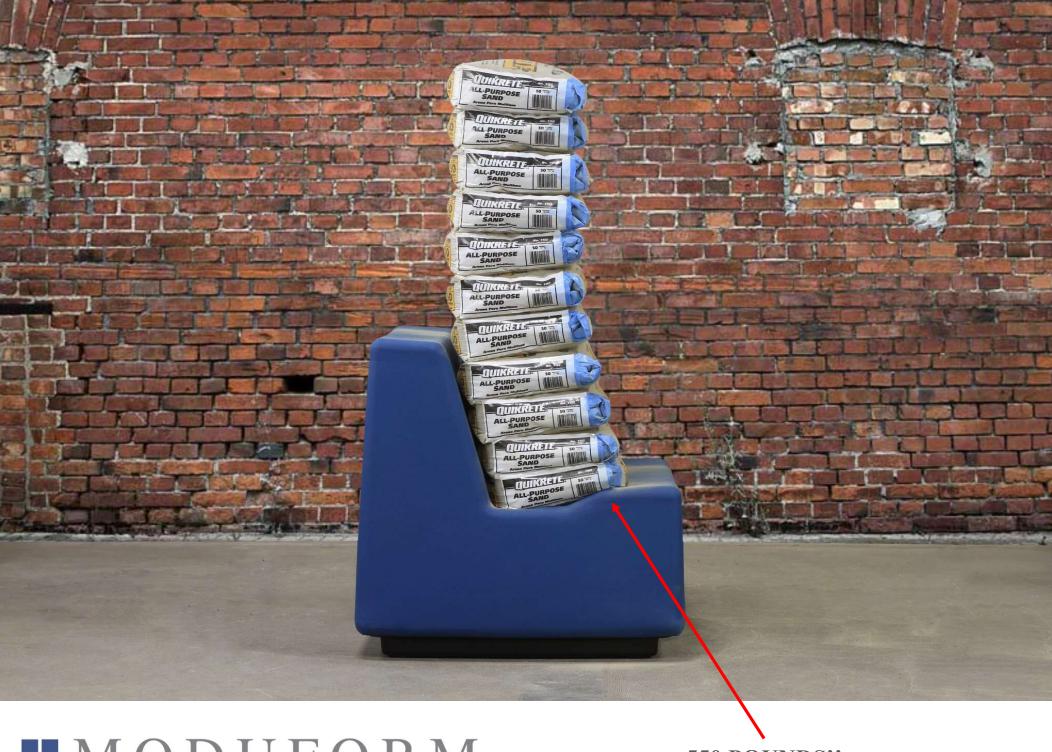

528
18" Seat Height
32" Overall Height

**MODUFORM** 

**550 POUNDS!!** 

STATEMENT OF LINE – 520 COLLECTION 16" Seat Height

STATEMENT OF LINE 18" Seat Height

Safety, quality, and comfort define the ModuForm collection of modular lounge pieces. With its seamless and one-piece design, it repels fluids, withstands deliberately destructive behavior, is easily cleaned and sanitized, prevents the concealment of contraband, deters lifting, and is ligature resistant.

Our rotationally molded vinyl outer layer is up to 10 times thicker than traditional textiles. This reduces punctures and tearing which will keep your facility cleaner and more secure. The orthopedic design is comfortable, allowing for social interactions that will improve living conditions while enhancing the quality of care. And now with an 18" seat height (528 Collection), even more options are available.

The core is a high-density and flexible polyurethane foam. There are no springs, no hard edges, no puddling fabric and no surfaces that can injure. Our pieces are molded into singular pieces making them the safest and most secure lounging solution available. With more than 45 years of experience, ModuForm has proven to be reliable and incredibly cost effective.