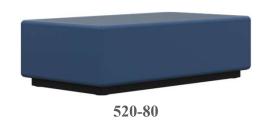

528
18" Seat Height
32" Overall Height

**MODUFORM** 

**550 POUNDS!!** 

STATEMENT OF LINE – 520 COLLECTION 16" Seat Height

STATEMENT OF LINE 18" Seat Height

Safety, quality, and comfort define the ModuForm collection of modular lounge pieces. With its seamless and one-piece design, it repels fluids, withstands deliberately destructive behavior, is easily cleaned and sanitized, prevents the concealment of contraband, deters lifting, and is ligature resistant.

With multiple pieces in the collection, reconfigure your space based on the therapy intentions that meet the needs of your patients. With the high-impact plinth base, ModuForm is easy to rearrange to best compliment your objectives.