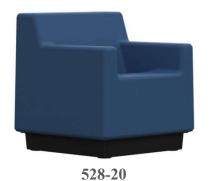

528
18" Seat Height
32" Overall Height

**MODUFORM** 

**550 POUNDS!!** 

STATEMENT OF LINE – 520 COLLECTION 16" Seat Height

STATEMENT OF LINE 18" Seat Height

Safety, quality, and comfort define the ModuForm collection of modular lounge pieces. With its seamless and one-piece design, it repels fluids, withstands deliberately destructive behavior, is easily cleaned and sanitized, prevents the concealment of contraband, deters lifting, and is ligature resistant.

### MODUFORM MODULAR LOUNGE SEATING

STATEMENT OF COLORS 528-20 Shown below

flexibility in furniture