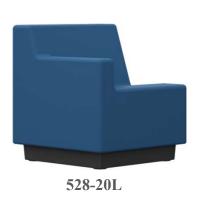

528
18" Seat Height
32" Overall Height

**MODUFORM** 

**550 POUNDS!!** 

STATEMENT OF LINE – 520 COLLECTION 16" Seat Height

STATEMENT OF LINE 18" Seat Height

Safety, quality, and comfort define the ModuForm collection of modular lounge pieces. With its seamless and one-piece design, it repels fluids, withstands deliberately destructive behavior, is easily cleaned and sanitized, prevents the concealment of contraband, deters lifting, and is ligature resistant.