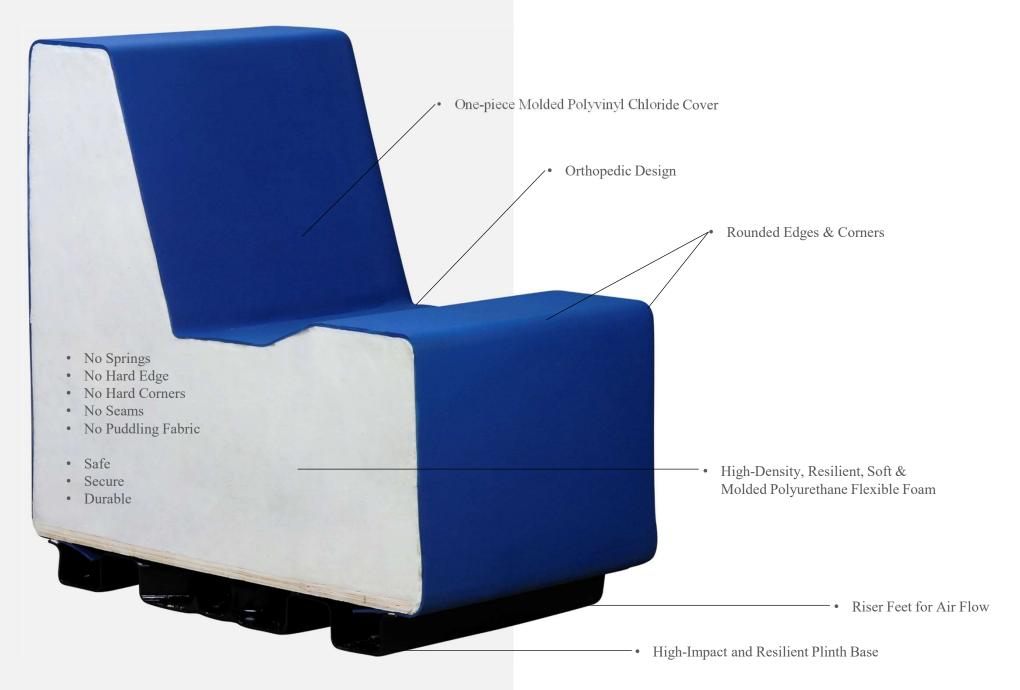

# MODUFORM MODULAR LOUNGE SEATING

flexibility in furniture

520 16" Seat Height 30 Overall Height

- One-Piece Molded Polyvinyl Chloride Cover
- No Springs
- No Hard Edge
- No Hard Corners
- · No Seams
- No Puddling Fabric
- Fully Molded One-Piece without Seams, Gaps or Added Components to Prevent the Hiding of Contraband, Absorption of Fluids or Other Risks
- Ligature Resistant Design to Prevent Self-Harm
- Non-Porous, Pick and Puncture Resistant and Sealed for Long-Life and Humanizing Use
- Cover is Up to 10X Thicker Than Traditional Textiles or Other Coated Materials
- Easily Clean with Commercial Detergents, Steam or Bleach-Based Agents to Maintain a Humanizing, Healthy and Safe Environment of Care
- Color is Homogeneous Throughout to Allow for Aggressive Cleaning and Continuous Use without Worry
- Molded Riser Feet for Air Passage
- Filled with High-Density, Soft and Resilient Molded Polyurethane Foam
- Fire Retardant & Self-Extinguishing for Safety
- Certified Green MAS Certified

Our rotationally molded vinyl outer layer is up to 10 times thicker than traditional textiles. This reduces punctures and tearing which will keep your facility cleaner and more secure. The orthopedic design is comfortable, allowing for social interactions that will improve living conditions while enhancing the quality of care. And now with an 18" seat height (528 Collection), even more options are available.

The core is a high-density and flexible polyurethane foam. There are no springs, no hard edges, no puddling fabric and no surfaces that can injure. Our pieces are molded into singular pieces making them the safest and most secure lounging solution available. With more than 45 years of experience, ModuForm has proven to be reliable and incredibly cost effective.