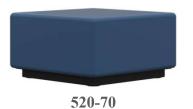

528
18" Seat Height
32" Overall Height

**MODUFORM** 

**550 POUNDS!!** 

STATEMENT OF LINE – 520 COLLECTION 16" Seat Height

STATEMENT OF LINE 18" Seat Height

Safety, quality, and comfort define the ModuForm collection of modular lounge pieces. With its seamless and one-piece design, it repels fluids, withstands deliberately destructive behavior, is easily cleaned and sanitized, prevents the concealment of contraband, deters lifting, and is ligature resistant.

With multiple pieces in the collection, reconfigure your space based on the therapy intentions that meet the needs of your patients. With the high-impact plinth base, ModuForm is easy to rearrange to best compliment your objectives.