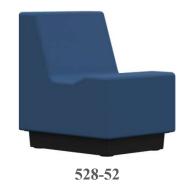

528
18" Seat Height
32" Overall Height

**MODUFORM** 

**550 POUNDS!!** 

STATEMENT OF LINE – 520 COLLECTION 16" Seat Height

STATEMENT OF LINE 18" Seat Height

Safety, quality, and comfort define the ModuForm collection of modular lounge pieces. With its seamless and one-piece design, it repels fluids, withstands deliberately destructive behavior, is easily cleaned and sanitized, prevents the concealment of contraband, deters lifting, and is ligature resistant.