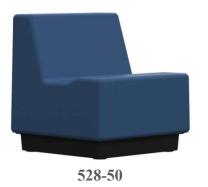

528
18" Seat Height
32" Overall Height

**MODUFORM** 

**550 POUNDS!!** 

STATEMENT OF LINE – 520 COLLECTION 16" Seat Height

STATEMENT OF LINE 18" Seat Height

Safety, quality, and comfort define the ModuForm collection of modular lounge pieces. With its seamless and one-piece design, it repels fluids, withstands deliberately destructive behavior, is easily cleaned and sanitized, prevents the concealment of contraband, deters lifting, and is ligature resistant.