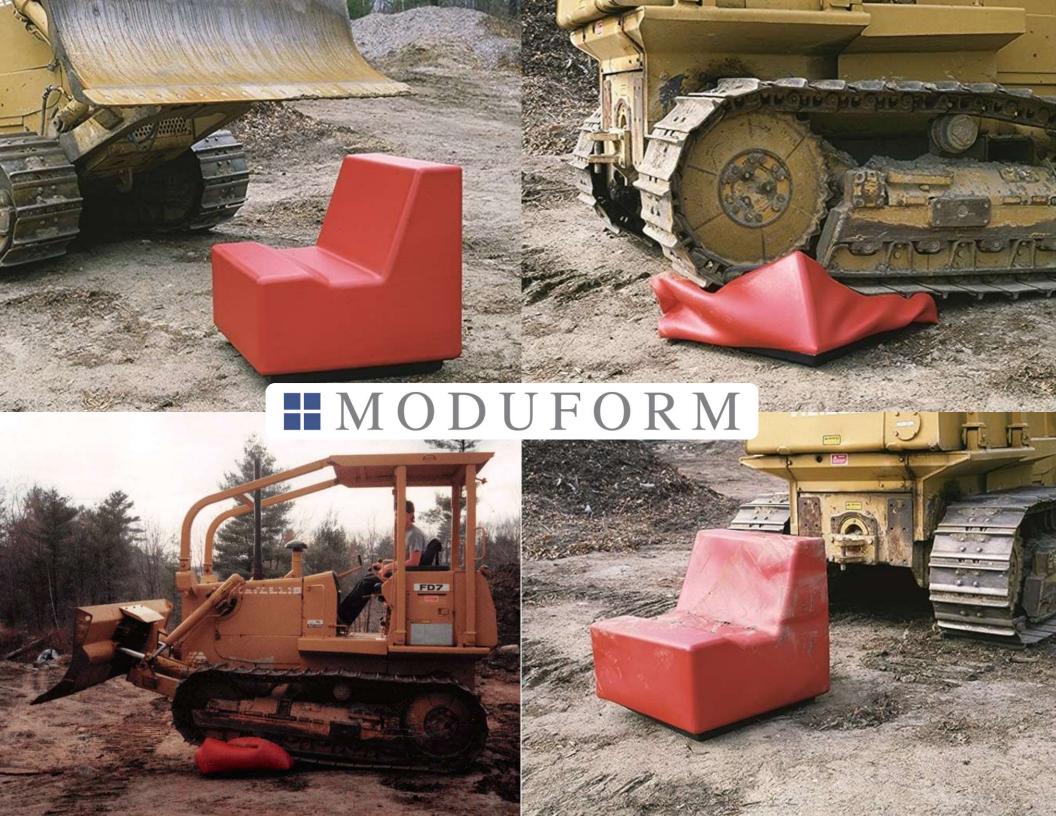

528
18" Seat Height
32" Overall Height

**MODUFORM** 

**550 POUNDS!!** 

STATEMENT OF LINE – 520 COLLECTION 16" Seat Height

STATEMENT OF LINE 18" Seat Height

Safety, quality, and comfort define the ModuForm collection of modular lounge pieces. With its seamless and one-piece design, it repels fluids, withstands deliberately destructive behavior, is easily cleaned and sanitized, prevents the concealment of contraband, deters lifting, and is ligature resistant.

Our rotationally molded vinyl outer layer is up to 10 times thicker than traditional textiles. This reduces punctures and tearing which will keep your facility cleaner and more secure. The orthopedic design is comfortable, allowing for social interactions that will improve living conditions while enhancing the quality of care. And now with an 18" seat height (528 Collection), even more options are available.

The core is a high-density and flexible polyurethane foam. There are no springs, no hard edges, no puddling fabric and no surfaces that can injure. Our pieces are molded into singular pieces making them the safest and most secure lounging solution available. With more than 45 years of experience, ModuForm has proven to be reliable and incredibly cost effective.