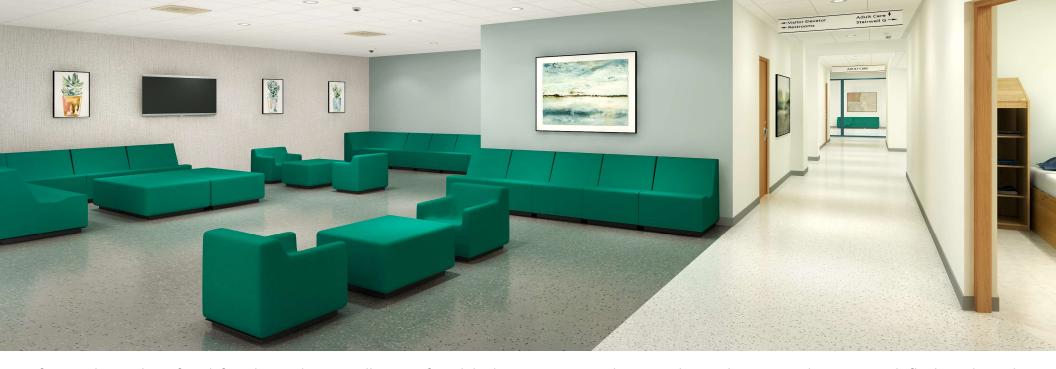

With multiple pieces in the collection, reconfigure your space based on the therapy intentions that meet the needs of your patients. With the high-impact plinth base, ModuForm is easy to rearrange to best compliment your objectives.

When humanizing challenging environments is at the core of your mission, ModuForm flexible and modular lounge seating will be a welcome addition to your lounging spaces.