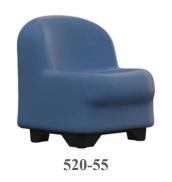

# MODUFORM MODULAR LOUNGE SEATING

flexibility in furniture

520 16" Seat Height 30 Overall Height

- One-Piece Molded Polyvinyl Chloride Cover
- No Springs
- No Hard Edge
- No Hard Corners
- · No Seams
- No Puddling Fabric
- Fully Molded One-Piece without Seams, Gaps or Added Components to Prevent the Hiding of Contraband, Absorption of Fluids or Other Risks
- Ligature Resistant Design to Prevent Self-Harm
- Non-Porous, Pick and Puncture Resistant and Sealed for Long-Life and Humanizing Use
- Cover is Up to 10X Thicker Than Traditional Textiles or Other Coated Materials
- Easily Clean with Commercial Detergents, Steam or Bleach-Based Agents to Maintain a Humanizing, Healthy and Safe Environment of Care
- Color is Homogeneous Throughout to Allow for Aggressive Cleaning and Continuous Use without Worry
- Molded Riser Feet for Air Passage
- Filled with High-Density, Soft and Resilient Molded Polyurethane Foam
- Fire Retardant & Self-Extinguishing for Safety
- Certified Green MAS Certified

528
18" Seat Height
32" Overall Height

**MODUFORM** 

**550 POUNDS!!** 

STATEMENT OF LINE – 520 COLLECTION 16" Seat Height

STATEMENT OF LINE 18" Seat Height

Safety, quality, and comfort define the ModuForm collection of modular lounge pieces. With its seamless and one-piece design, it repels fluids, withstands deliberately destructive behavior, is easily cleaned and sanitized, prevents the concealment of contraband, deters lifting, and is ligature resistant.