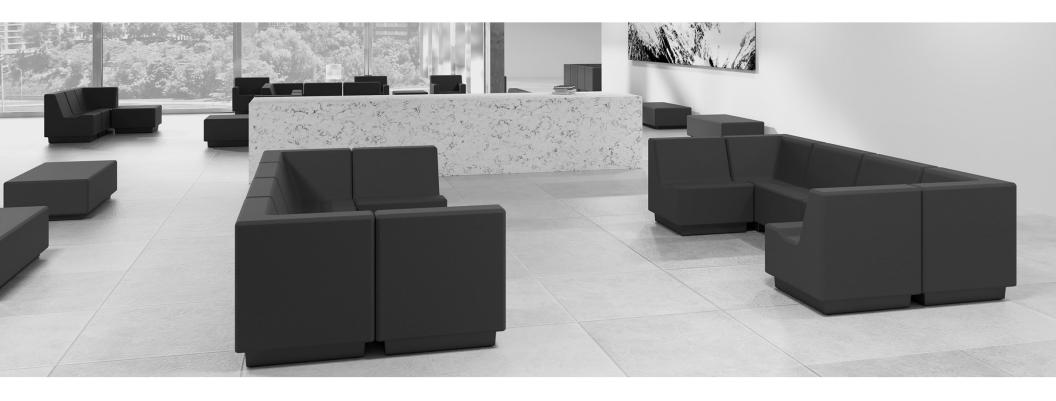

With multiple pieces in the collection, reconfigure your space based on the therapy intentions that meet the needs of your patients. With the high-impact plinth base, ModuForm is easy to rearrange to best compliment your objectives.

When humanizing challenging environments is at the core of your mission, ModuForm flexible and modular lounge seating will be a welcome addition to your lounging spaces.