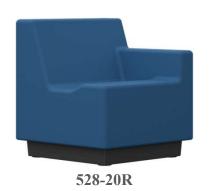

528
18" Seat Height
32" Overall Height

**MODUFORM** 

**550 POUNDS!!** 

STATEMENT OF LINE – 520 COLLECTION 16" Seat Height

STATEMENT OF LINE 18" Seat Height

Safety, quality, and comfort define the ModuForm collection of modular lounge pieces. With its seamless and one-piece design, it repels fluids, withstands deliberately destructive behavior, is easily cleaned and sanitized, prevents the concealment of contraband, deters lifting, and is ligature resistant.