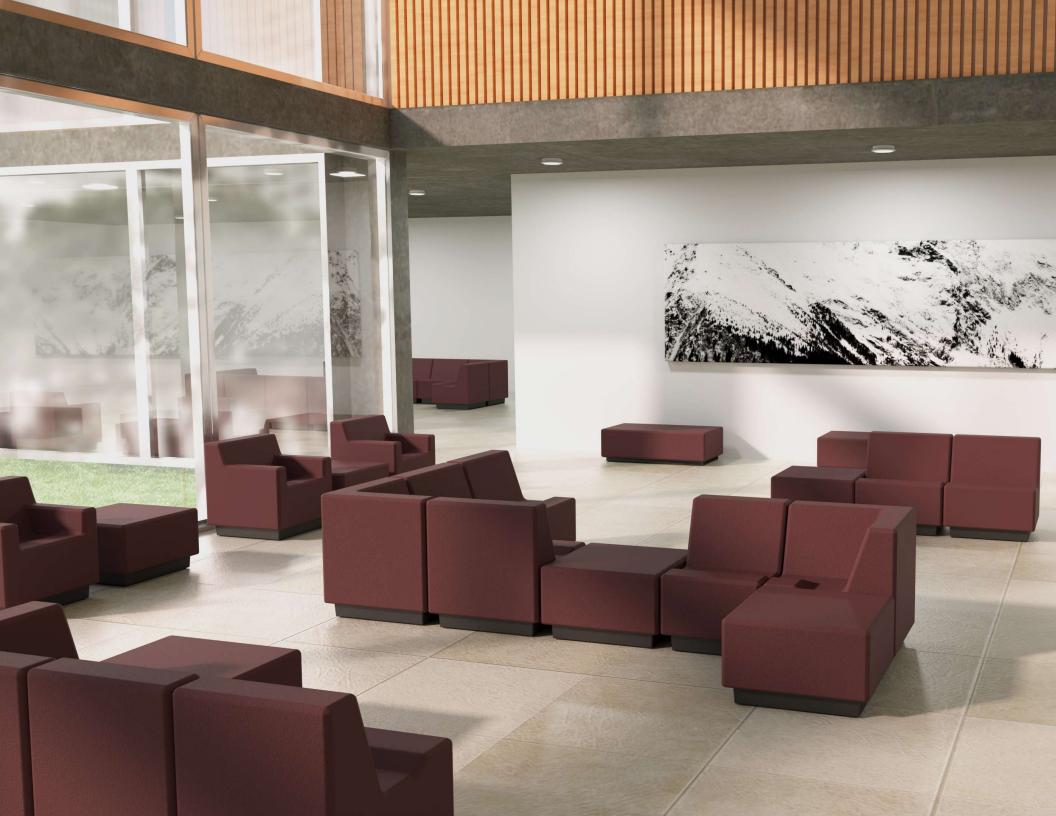

With multiple pieces in the collection, reconfigure your space based on the therapy intentions that meet the needs of your patients. With the high-impact plinth base, ModuForm is easy to rearrange to best compliment your objectives.

When humanizing challenging environments is at the core of your mission, ModuForm flexible and modular lounge seating will be a welcome addition to your lounging spaces.