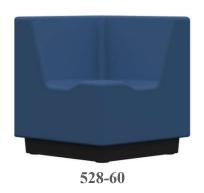

528
18" Seat Height
32" Overall Height

**MODUFORM** 

**550 POUNDS!!** 

STATEMENT OF LINE – 520 COLLECTION 16" Seat Height

STATEMENT OF LINE 18" Seat Height

Safety, quality, and comfort define the ModuForm collection of modular lounge pieces. With its seamless and one-piece design, it repels fluids, withstands deliberately destructive behavior, is easily cleaned and sanitized, prevents the concealment of contraband, deters lifting, and is ligature resistant.