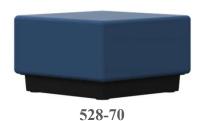

528
18" Seat Height
32" Overall Height

**MODUFORM** 

**550 POUNDS!!** 

STATEMENT OF LINE – 520 COLLECTION 16" Seat Height

STATEMENT OF LINE 18" Seat Height

Safety, quality, and comfort define the ModuForm collection of modular lounge pieces. With its seamless and one-piece design, it repels fluids, withstands deliberately destructive behavior, is easily cleaned and sanitized, prevents the concealment of contraband, deters lifting, and is ligature resistant.