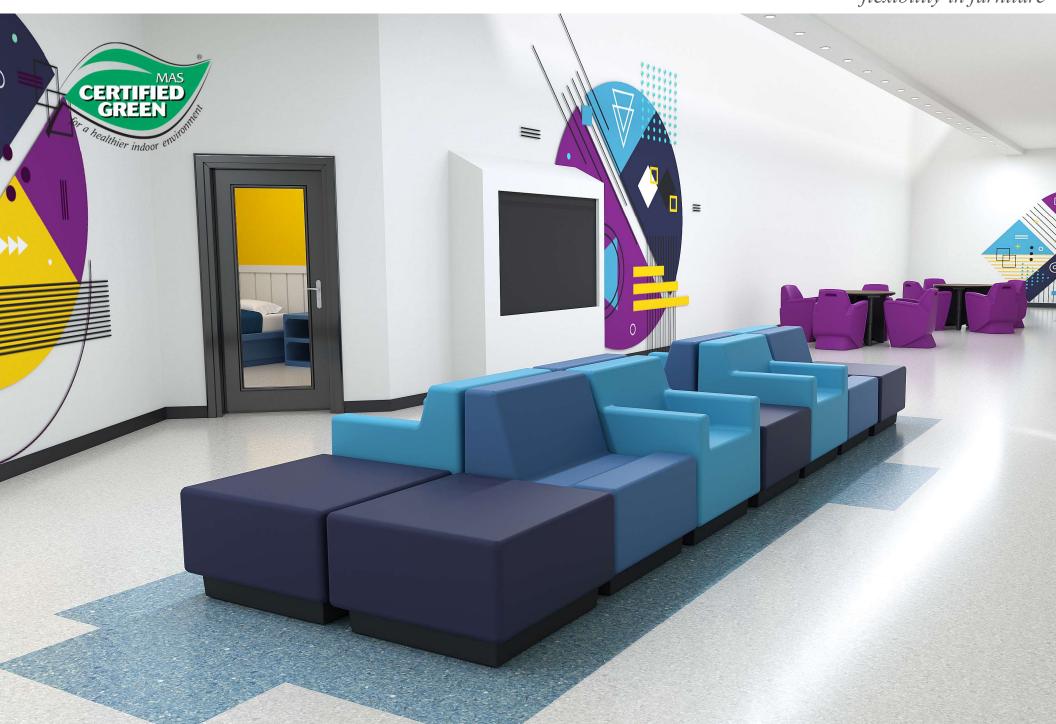

# MODUFORM MODULAR LOUNGE SEATING

flexibility in furniture

520 16" Seat Height 30 Overall Height

- One-Piece Molded Polyvinyl Chloride Cover
- No Springs
- No Hard Edge
- No Hard Corners
- · No Seams
- No Puddling Fabric
- Fully Molded One-Piece without Seams, Gaps or Added Components to Prevent the Hiding of Contraband, Absorption of Fluids or Other Risks
- Ligature Resistant Design to Prevent Self-Harm
- Non-Porous, Pick and Puncture Resistant and Sealed for Long-Life and Humanizing Use
- Cover is Up to 10X Thicker Than Traditional Textiles or Other Coated Materials
- Easily Clean with Commercial Detergents, Steam or Bleach-Based Agents to Maintain a Humanizing, Healthy and Safe Environment of Care
- Color is Homogeneous Throughout to Allow for Aggressive Cleaning and Continuous Use without Worry
- Molded Riser Feet for Air Passage
- Filled with High-Density, Soft and Resilient Molded Polyurethane Foam
- Fire Retardant & Self-Extinguishing for Safety
- Certified Green MAS Certified

528
18" Seat Height
32" Overall Height

**MODUFORM** 

**550 POUNDS!!** 

STATEMENT OF LINE – 520 COLLECTION 16" Seat Height

STATEMENT OF LINE 18" Seat Height

Safety, quality, and comfort define the ModuForm collection of modular lounge pieces. With its seamless and one-piece design, it repels fluids, withstands deliberately destructive behavior, is easily cleaned and sanitized, prevents the concealment of contraband, deters lifting, and is ligature resistant.

With multiple pieces in the collection, reconfigure your space based on the therapy intentions that meet the needs of your patients. With the high-impact plinth base, ModuForm is easy to rearrange to best compliment your objectives.