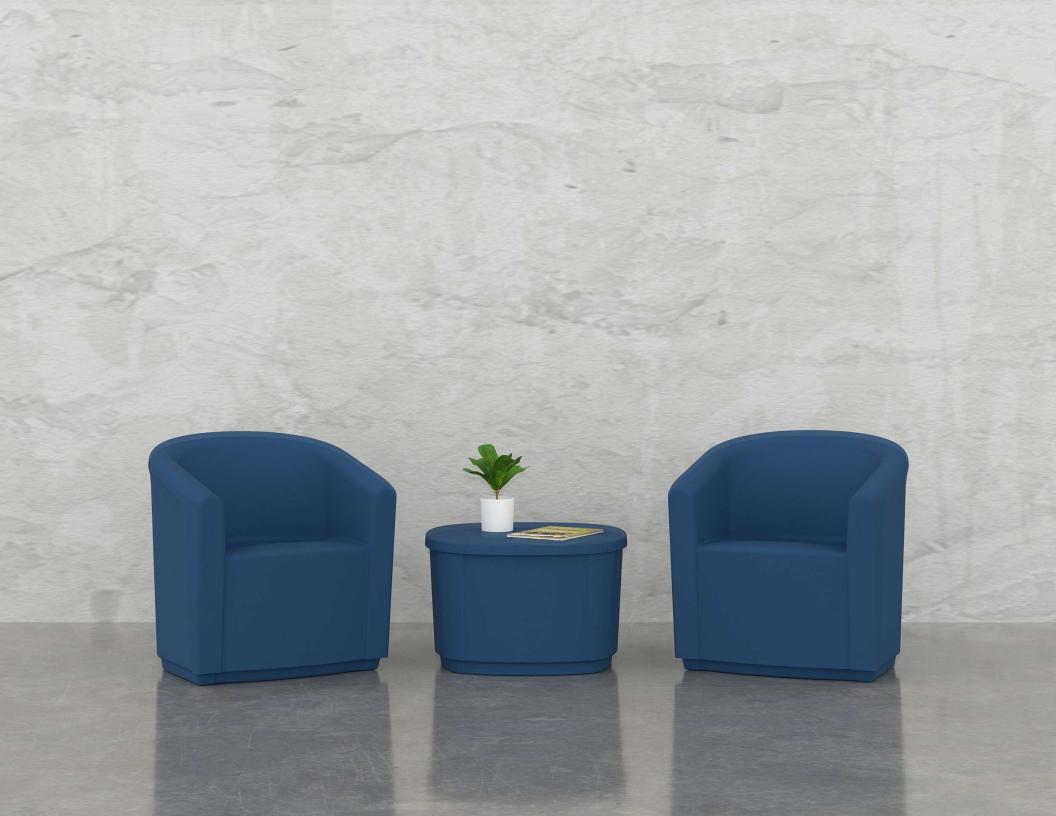

### **AURA LOUNGE CHAIR & TABLE**

AU101 28"d x 29.75"w x 31.5"h

#### Molded - One Piece

- One-Piece Molded Polyethylene
- Fully Molded One-Piece without Seams, Gaps or Added Components to Prevent the Hiding of Contraband, Absorption of Fluids or Other Risks
- Ligature Resistant Design to Prevent Self-Harm
- Threaded Plug for Adding Weight
- Non-Porous, Pick and Puncture Resistant and Sealed for Long-Life and Humanizing Use
- Easily Clean with Commercial Detergents, Steam or Bleach-Based Agents to Maintain a Humanizing, Healthy and Safe Environment of Care
- Color is Homogeneous Throughout to Allow for Aggressive Cleaning and Continuous Use without Worry
- Easily Add or Remove Weight with Unique & Secure Optional Ballasting Access Door
- Fire Retardant & Self-Extinguishing for Safety
- Certified Green MAS Certified

AU01 28"diameter x 18"h

NOTE: Heavy-strength, industrial plastic bags should be used to contain ballasting material when adding weight to chairs (not included). Once filled, end should be securely tied off.