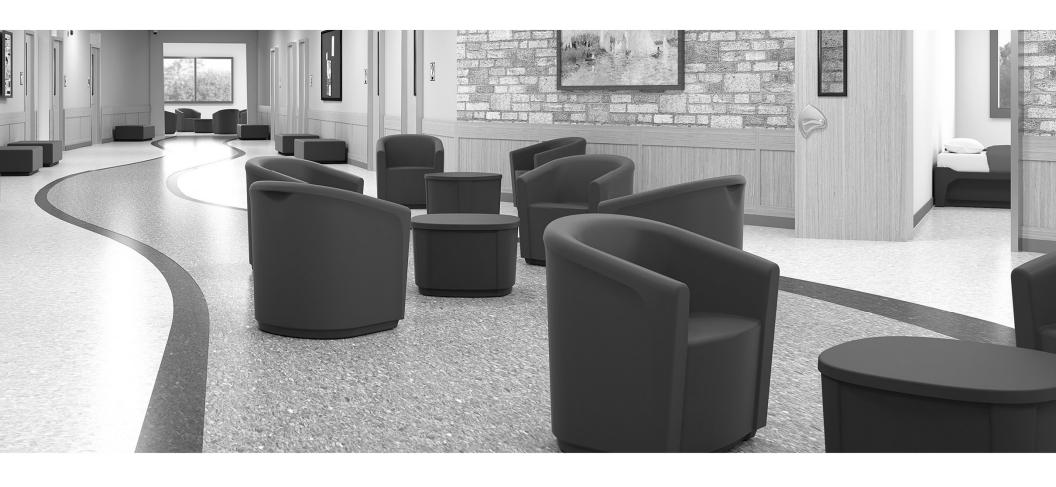

### **AURA LOUNGE CHAIR & TABLE**

AU101 28"d x 29.75"w x 31.5"h

#### Molded - One Piece

- One-Piece Molded Polyethylene
- Fully Molded One-Piece without Seams, Gaps or Added Components to Prevent the Hiding of Contraband, Absorption of Fluids or Other Risks
- Ligature Resistant Design to Prevent Self-Harm
- Threaded Plug for Adding Weight
- Non-Porous, Pick and Puncture Resistant and Sealed for Long-Life and Humanizing Use
- Easily Clean with Commercial Detergents, Steam or Bleach-Based Agents to Maintain a Humanizing, Healthy and Safe Environment of Care
- Color is Homogeneous Throughout to Allow for Aggressive Cleaning and Continuous Use without Worry
- Easily Add or Remove Weight with Unique & Secure Optional Ballasting Access Door
- Fire Retardant & Self-Extinguishing for Safety
- Certified Green MAS Certified

AU01 28"diameter x 18"h

NOTE: Heavy-strength, industrial plastic bags should be used to contain ballasting material when adding weight to chairs (not included). Once filled, end should be securely tied off.