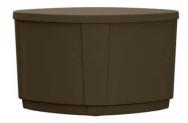

AU01 28"diameter x 18"h

NOTE: Heavy-strength, industrial plastic bags should be used to contain ballasting material when adding weight to chairs (not included). Once filled, end should be securely tied off.

## AURA TABLE STATEMENT OF COLORS

Burgundy - 318

Cocoa - 704

Citrus - 201

Slate Blue - 426

Cobalt - 404

Shade - 902

Black - 901

Emerald - 540

Olive - 570