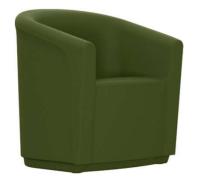

### AURA LOUNGE CHAIR

STATEMENT OF COLORS

Burgundy - 318

Slate Blue - 426

Black - 901

Cocoa - 704

Cobalt - 404

Emerald - 540

Citrus - 201

Shade - 902

Olive - 570