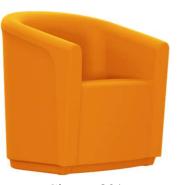

aled for Long-Life and Humanizing Use
- Easily Clean with Commercial Detergents, Steam or Bleach-Based Agents to Maintain a Humanizing, Healthy and Safe Environment of Care
- Color is Homogeneous Throughout to Allow for Aggressive Cleaning and Continuous Use without Worry
- Easily Add or Remove Weight with Unique & Secure Optional Ballasting Access Door
- Fire Retardant & Self-Extinguishing for Safety
- Certified Green MAS Certified

AU01 28"diameter x 18"h





NOTE: Heavy-strength, industrial plastic bags should be used to contain ballasting material when adding weight to chairs (not included). Once filled, end should be securely tied off.





### AURA LOUNGE CHAIR

STATEMENT OF COLORS



Burgundy - 318



Slate Blue - 426



Black - 901



Cocoa - 704



Cobalt - 404



Emerald - 540



Citrus - 201



Shade - 902



Olive - 570



## AURA TABLE STATEMENT OF COLORS



Burgundy - 318



Cocoa - 704



Citrus - 201



Slate Blue - 426



Cobalt - 404



Shade - 902



Black - 901



Emerald - 540



Olive - 570



# **MODUFORM**

flexibility in furniture



### AURA LOUNGE CHAIR & TABLE

ModuForm, Inc. 172 Industrial Road Fitchburg, MA 01420 (800) 221-6638 moduform.com