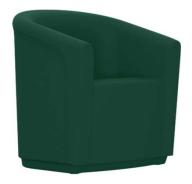

### AURA LOUNGE CHAIR

STATEMENT OF COLORS

Burgundy - 318

Slate Blue - 426

Black - 901

Cocoa - 704

Cobalt - 404

Emerald - 540