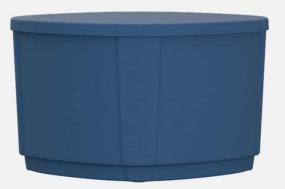

### **AURA LOUNGE CHAIR & TABLE**

AU101 28"d x 29.75"w x 31.5"h

AU01 28"diameter x 18"h

NOTE: Heavy-strength, industrial plastic bags should be used to contain ballasting material when adding weight to chairs (not included). Once filled, end should be securely tied off.

## AURA TABLE STATEMENT OF COLORS

Burgundy - 318

Cocoa - 704

Citrus - 201

Slate Blue - 426

Cobalt - 404

Shade - 902

Black - 901