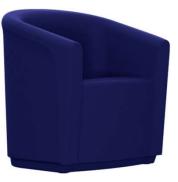

### AURA LOUNGE CHAIR

STATEMENT OF COLORS

Burgundy - 318

Slate Blue - 426

Black - 901

Cocoa - 704

Cobalt - 404

Emerald - 540