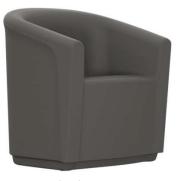

### **AURA LOUNGE CHAIR & TABLE**

AU101 28"d x 29.75"w x 31.5"h

#### Molded - One Piece

- One-Piece Molded Polyethylene
- Fully Molded One-Piece without Seams, Gaps or Added Components to Prevent the Hiding of Contraband, Absorption of Fluids or Other Risks
- Ligature Resistant Design to Prevent Self-Harm
- Threaded Plug for Adding Weight
- Non-Porous, Pick and Puncture Resistant and Sealed for Long-Life and Humanizing Use
- Easily Clean with Commercial Detergents, Steam or Bleach-Based Agents to Maintain a Humanizing, Healthy and Safe Environment of Care
- Color is Homogeneous Throughout to Allow for Aggressive Cleaning and Continuous Use without Worry
- Easily Add or Remove Weight with Unique & Secure Optional Ballasting Access Door
- Fire Retardant & Self-Extinguishing for Safety
- Certified Green MAS Certified