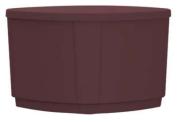

AU01 28"diameter x 18"h

NOTE: Heavy-strength, industrial plastic bags should be used to contain ballasting material when adding weight to chairs (not included). Once filled, end should be securely tied off.

## AURA TABLE STATEMENT OF COLORS

Burgundy - 318

Cocoa - 704

Citrus - 201

Slate Blue - 426

Cobalt - 404

Shade - 902

Black - 901