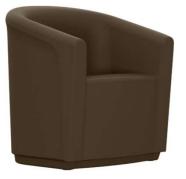

### AURA LOUNGE CHAIR

STATEMENT OF COLORS

Burgundy - 318

Slate Blue - 426

Black - 901

Cocoa - 704

Cobalt - 404

Emerald - 540