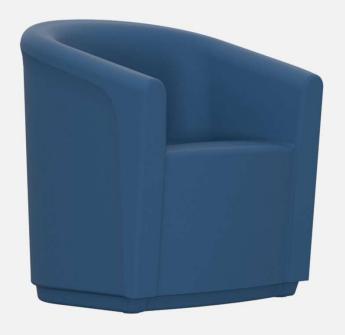

### **AURA LOUNGE CHAIR & TABLE**

AU101 28"d x 29.75"w x 31.5"h

#### Molded - One Piece

- One-Piece Molded Polyethylene
- Fully Molded One-Piece without Seams, Gaps or Added Components to Prevent the Hiding of Contraband, Absorption of Fluids or Other Risks
- Ligature Resistant Design to Prevent Self-Harm
- Threaded Plug for Adding Weight
- Non-Porous, Pick and Puncture Resistant and Sealed for Long-Life and Humanizing Use
- Easily Clean with Commercial Detergents, Steam or Bleach-Based Agents to Maintain a Humanizing, Healthy and Safe Environment of Care
- Color is Homogeneous Throughout to Allow for Aggressive Cleaning and Continuous Use without Worry
- Easily Add or Remove Weight with Unique & Secure Optional Ballasting Access Door
- Fire Retardant & Self-Extinguishing for Safety
- Certified Green MAS Certified

### AURA LOUNGE CHAIR

STATEMENT OF COLORS

Burgundy - 318

Slate Blue - 426

Black - 901

Cocoa - 704

Cobalt - 404

Emerald - 540