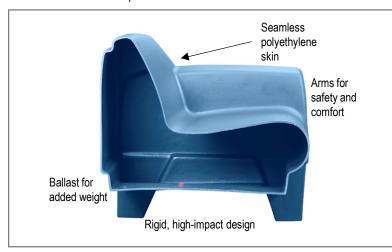

Moduform rotationally molds a rigid, high-impact polyethylene that is sealed, seamless, puncture and fluid resistant. This provides a seating solution that is easy to keep clean as mild detergents, steam and bleach-based agents can be used to aid in the prevention of blood borne pathogens. The generous seat size allows for greater comfort, while the arms make it easy to sit or stand as they add support and safety to those who are seated. Units can be joined together to create banquette style lounge areas.

## Standard Features:

- ModuMaxx lounge is molded high-impact, rigid Polyethylene.
- Lounge is sealed and seamless making it safe, easy to clean, pick and puncture proof.
- Chair can be ballasted for added weight if necessary.
- Easily cleaned with steam, bleach-based and other detergents.
- Polyethylene is fully pigmented material which conceals and scuffs or scratches.
- No seams, springs, or other components that can break down or become detached.
- Arms allow for support to assist with standing or sitting along with added safety.
- · Meets Cal TB 133