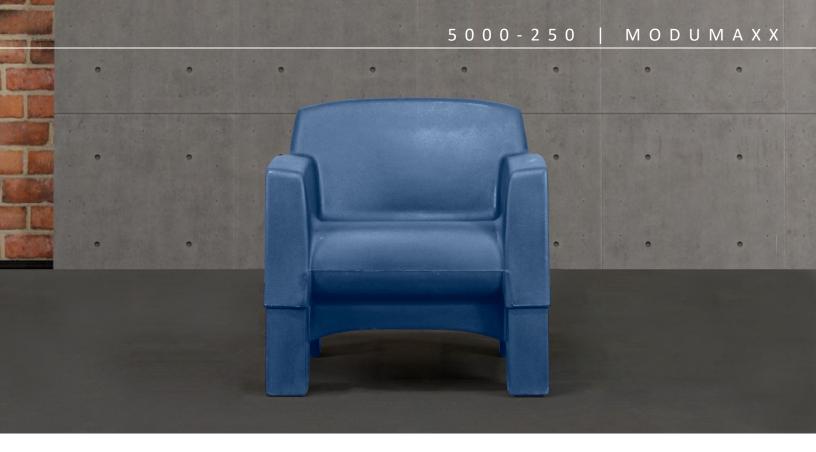

Moduform rotationally molds a rigid, high-impact polyethylene that is sealed, seamless, puncture and fluid resistant. This provides a seating solution that is easy to keep clean as mild detergents, steam and bleach-based agents can be used to aid in the prevention of blood borne pathogens. The generous seat size allows for greater comfort, while the arms make it easy to sit or stand as they add support and safety to those who are seated. Units can be joined together to create banquette style lounge areas.

## Standard Features:

- ModuMaxx lounge is molded high-impact, rigid Polyethylene.
- Lounge is sealed and seamless making it safe, easy to clean, pick and puncture proof.
- Chair can be ballasted for added weight if necessary.
- Easily cleaned with steam, bleach-based and other detergents.
- Polyethylene is fully pigmented material which conceals and scuffs or scratches.
- No seams, springs, or other components that can break down or become detached.
- Arms allow for support to assist with standing or sitting along with added safety.
- · Meets Cal TB 133