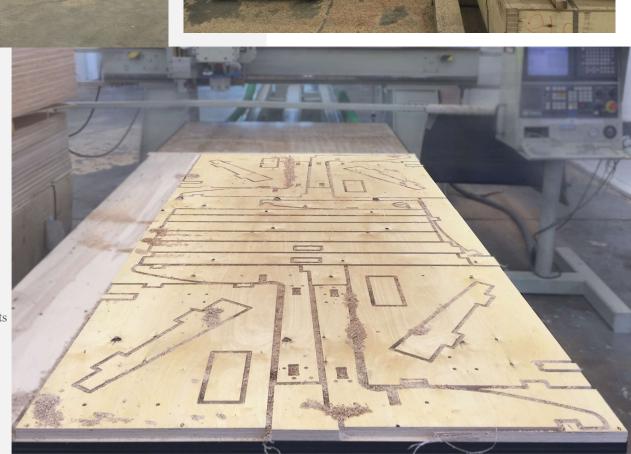

### WILMINGTON: FRAME

Frame components machined into "puzzle cut" components using a heavy-duty computer-controlled router to +/- 1/32" tolerance.

Assembled with interlocking components