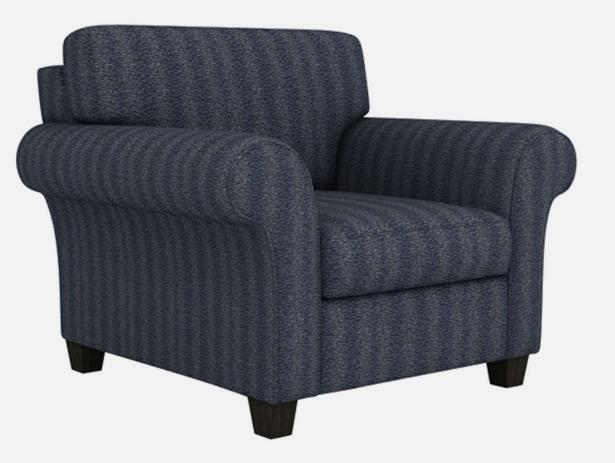

#### Overview

- Premium contract, commercial and furniture grade, laminated, hardwood frame
- Frame assembled with interlocking components and reinforced utilizing high-grade commercial quality adhesive and galvanized mechanical framing fasteners
- High-grade commercial polyurethane foam with fiber wrap for shape and comfort
- Seats deck features "S" shaped continuous coils reinforced with paper covered tie rods for "no sag" construction
- Seat cushion is loose and is attached with two nylon elastic straps
- Pillow back contains polyester fiber filling. Two baffles sewn into back to keep fiber evenly dispersed within the cushion.
- Springs fixed to engineered hardwood rails using tape lined clips to prevent squeaking
- All seams stitched with finest quality bonded, low profile nylon thread. Superior strength and abrasion resistance
- Certified Green for healthier indoor environments

### WILMINGTON LOUNGE

SF1002

flexibility in furniture