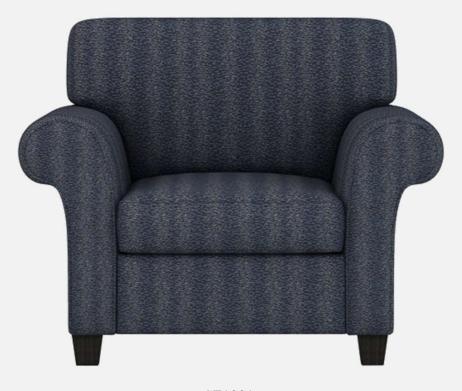

Springs fixed to engineered hardwood rails using tape lined clips to prevent squeaking
- All seams stitched with finest quality bonded, low profile nylon thread. Superior strength and abrasion resistance
- Certified Green for healthier indoor environments

### WILMINGTON: FRAME





Frame components machined into "puzzle cut" components using a heavy-duty computer-controlled router to +/- 1/32" tolerance.

Assembled with interlocking components





### WILMINGTON: CONSTRUCTION



Frames assembled with interlocking components and reinforced utilizing high-grade commercial quality adhesive and galvanized coated framing fasteners



All seams stitched with finest quality bonded, low profile nylon thread. Superior strength and abrasion resistance





### **MODUFORM**

### WILMINGTON LOUNGE



SF1001



## **MODUFORM**

### WILMINGTON LOUNGE





SF1002







flexibility in furniture



### WILMINGTON LOUNGE SEATING

ModuForm, Inc. 172 Industrial Road Fitchburg, MA 01420 (800) 221-6638 moduform.com