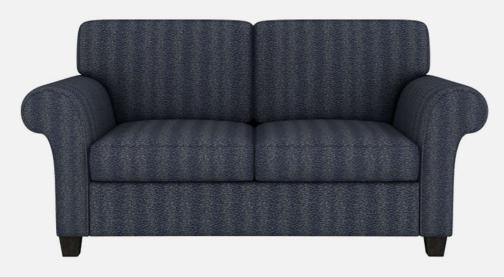

lined clips to prevent squeaking
- All seams stitched with finest quality bonded, low profile nylon thread. Superior strength and abrasion resistance
- Certified Green for healthier indoor environments

### WILMINGTON: FRAME





Frame components machined into "puzzle cut" components using a heavy-duty computer-controlled router to +/- 1/32" tolerance.

Assembled with interlocking components





### WILMINGTON: CONSTRUCTION



Frames assembled with interlocking components and reinforced utilizing high-grade commercial quality adhesive and galvanized coated framing fasteners



All seams stitched with finest quality bonded, low profile nylon thread. Superior strength and abrasion resistance





### **MODUFORM**

### WILMINGTON LOUNGE



SF1001



## **MODUFORM**

### WILMINGTON LOUNGE





SF1002







flexibility in furniture



### WILMINGTON LOUNGE SEATING

ModuForm, Inc. 172 Industrial Road Fitchburg, MA 01420 (800) 221-6638 moduform.com