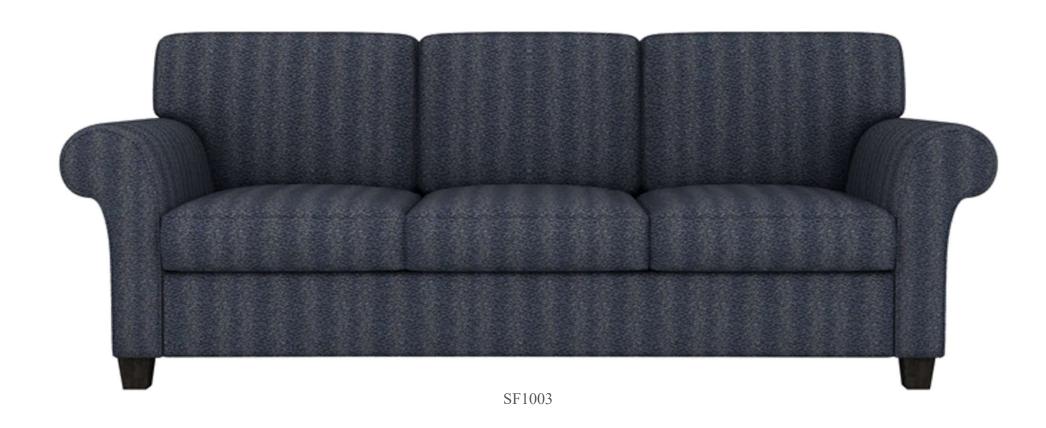

ms stitched with finest quality bonded, low profile nylon thread. Superior strength and abrasion resistance
- Certified Green for healthier indoor environments

### WILMINGTON: FRAME





Frame components machined into "puzzle cut" components using a heavy-duty computer-controlled router to +/- 1/32" tolerance.

Assembled with interlocking components





### WILMINGTON: CONSTRUCTION



Frames assembled with interlocking components and reinforced utilizing high-grade commercial quality adhesive and galvanized coated framing fasteners



All seams stitched with finest quality bonded, low profile nylon thread. Superior strength and abrasion resistance





### **MODUFORM**

### WILMINGTON LOUNGE



SF1001



## **MODUFORM**

### WILMINGTON LOUNGE





SF1002







flexibility in furniture



### WILMINGTON LOUNGE SEATING

ModuForm, Inc. 172 Industrial Road Fitchburg, MA 01420 (800) 221-6638 moduform.com