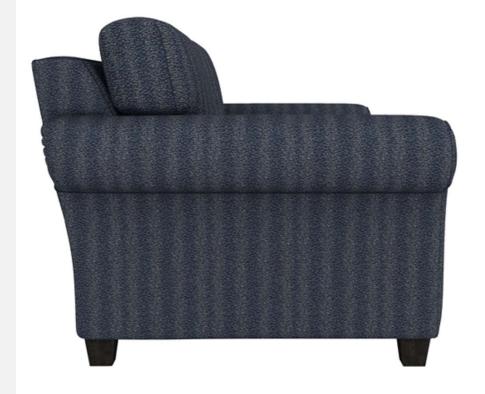

xed to engineered hardwood rails using tape lined clips to prevent squeaking
- All seams stitched with finest quality bonded, low profile nylon thread. Superior strength and abrasion resistance
- Certified Green for healthier indoor environments

### WILMINGTON: FRAME





Frame components machined into "puzzle cut" components using a heavy-duty computer-controlled router to +/- 1/32" tolerance.

Assembled with interlocking components





### WILMINGTON: CONSTRUCTION



Frames assembled with interlocking components and reinforced utilizing high-grade commercial quality adhesive and galvanized coated framing fasteners



All seams stitched with finest quality bonded, low profile nylon thread. Superior strength and abrasion resistance





### **MODUFORM**

### WILMINGTON LOUNGE



SF1001



## **MODUFORM**

### WILMINGTON LOUNGE





SF1002







flexibility in furniture



### WILMINGTON LOUNGE SEATING

ModuForm, Inc. 172 Industrial Road Fitchburg, MA 01420 (800) 221-6638 moduform.com