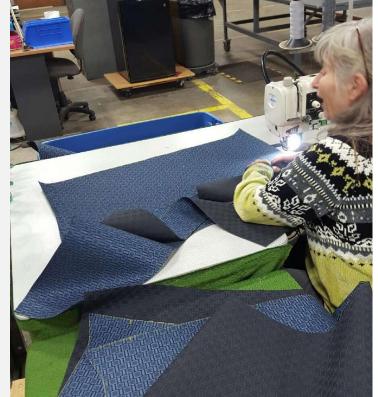

#### Overview

- Premium contract, commercial and furniture grade, laminated, hardwood frame
- Frame assembled with interlocking components and reinforced utilizing high-grade commercial quality adhesive and galvanized mechanical framing fasteners
- High-grade commercial polyurethane foam with fiber wrap for shape and comfort
- Seats deck features "S" shaped continuous coils reinforced with paper covered tie rods for "no sag" construction
- Seat cushion is loose and is attached with two nylon elastic straps
- Pillow back contains polyester fiber filling. Two baffles sewn into back to keep fiber evenly dispersed within the cushion.
- Springs fixed to engineered hardwood rails using tape lined clips to prevent squeaking
- All seams stitched with finest quality bonded, low profile nylon thread. Superior strength and abrasion resistance
- Certified Green for healthier indoor environments

### WILMINGTON: CONSTRUCTION

Frames assembled with interlocking components and reinforced utilizing high-grade commercial quality adhesive and galvanized coated framing fasteners

All seams stitched with finest quality bonded, low profile nylon thread. Superior strength and abrasion resistance