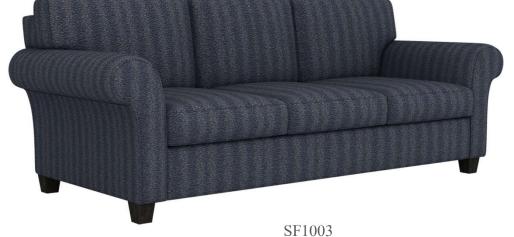

s to prevent squeaking
- All seams stitched with finest quality bonded, low profile nylon thread. Superior strength and abrasion resistance
- Certified Green for healthier indoor environments

### WILMINGTON: FRAME





Frame components machined into "puzzle cut" components using a heavy-duty computer-controlled router to +/- 1/32" tolerance.

Assembled with interlocking components





### WILMINGTON: CONSTRUCTION



Frames assembled with interlocking components and reinforced utilizing high-grade commercial quality adhesive and galvanized coated framing fasteners



All seams stitched with finest quality bonded, low profile nylon thread. Superior strength and abrasion resistance





### **MODUFORM**

### WILMINGTON LOUNGE



SF1001



## **MODUFORM**

### WILMINGTON LOUNGE





SF1002







flexibility in furniture



### WILMINGTON LOUNGE SEATING

ModuForm, Inc. 172 Industrial Road Fitchburg, MA 01420 (800) 221-6638 moduform.com