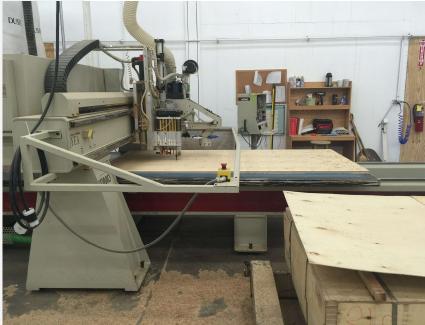

### WILMINGTON: FRAME

Frame components machined into "puzzle cut" components using a heavy-duty computer-controlled router to +/- 1/32" tolerance.

Assembled with interlocking components