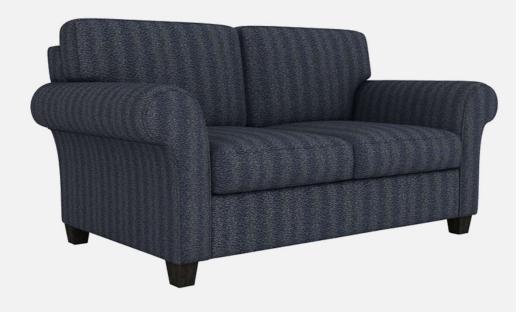

e lined clips to prevent squeaking
- All seams stitched with finest quality bonded, low profile nylon thread. Superior strength and abrasion resistance
- Certified Green for healthier indoor environments

### WILMINGTON: FRAME





Frame components machined into "puzzle cut" components using a heavy-duty computer-controlled router to +/- 1/32" tolerance.

Assembled with interlocking components





### WILMINGTON: CONSTRUCTION



Frames assembled with interlocking components and reinforced utilizing high-grade commercial quality adhesive and galvanized coated framing fasteners



All seams stitched with finest quality bonded, low profile nylon thread. Superior strength and abrasion resistance





### **MODUFORM**

### WILMINGTON LOUNGE



SF1001



## **MODUFORM**

### WILMINGTON LOUNGE





SF1002







flexibility in furniture



### WILMINGTON LOUNGE SEATING

ModuForm, Inc. 172 Industrial Road Fitchburg, MA 01420 (800) 221-6638 moduform.com