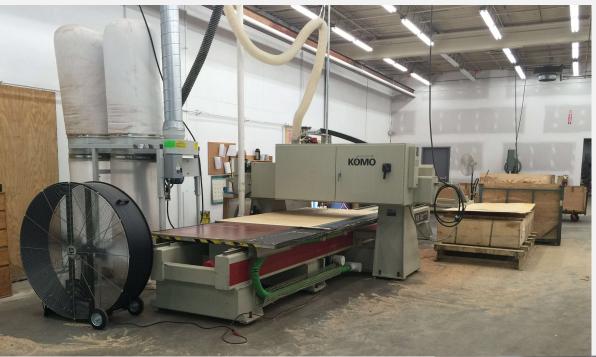

### WILMINGTON: FRAME

Frame components machined into "puzzle cut" components using a heavy-duty computer-controlled router to +/- 1/32" tolerance.

Assembled with interlocking components