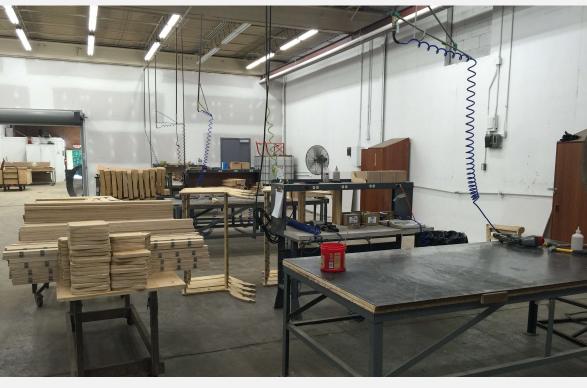

### WILMINGTON: FRAME

Frame components machined into "puzzle cut" components using a heavy-duty computer-controlled router to +/- 1/32" tolerance.

Assembled with interlocking components

### WILMINGTON: CONSTRUCTION

Frames assembled with interlocking components and reinforced utilizing high-grade commercial quality adhesive and galvanized coated framing fasteners

All seams stitched with finest quality bonded, low profile nylon thread. Superior strength and abrasion resistance