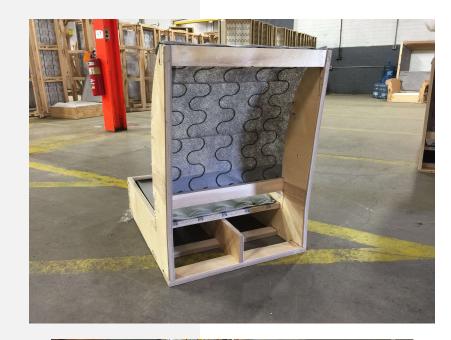

### WILMINGTON: CONSTRUCTION

Frames assembled with interlocking components and reinforced utilizing high-grade commercial quality adhesive and galvanized coated framing fasteners

All seams stitched with finest quality bonded, low profile nylon thread. Superior strength and abrasion resistance