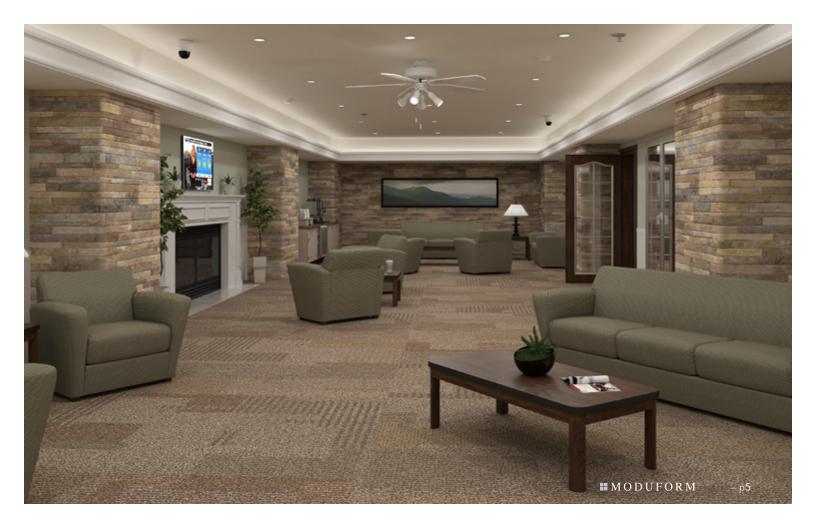

#### Table of Contents

| LOUNGE                      | 20 – Newman      | 36 – Climb      |
|-----------------------------|------------------|-----------------|
| 4 – Bristol                 | 22 – Peabody     | 38 – Connect    |
| 6 – Bristol Flex            | 24 – Salem       | 40 – Dalton     |
| 8 – Collegetown             | 26 – University  | 42 – Julia      |
| 10 – Collegetown Flex       | 28 – William     | WOOD SIDE       |
| 12 – Collegetown Tight Seat | 30 – Wilmington  | 44 – Marco      |
| 14 – Emma                   | MODULAR LOUNGE   | 46 – Mini Marco |
| 16 – Joanna                 | 32 – Chelsea     | 48 – Mission    |
| 18 – Kensington             | 34 – Chelsea Jr. | 50 – Rounder    |