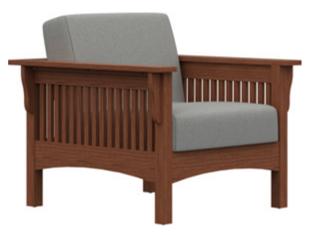

#### Mission

ModuForm's Mission Lounge Seating honors traditional Mission design with strong lines, a deep, rich finish and solid oak components built to uncompromising standards.