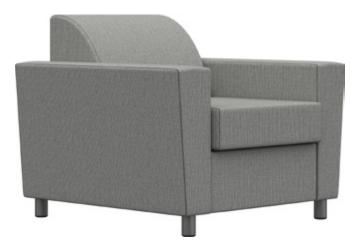

#### Kensington

The Kensington series combines the styling and comfort of a cozy club chair with ModuForm's hallmark trademarks of fine craftsmanship and enduring construction.