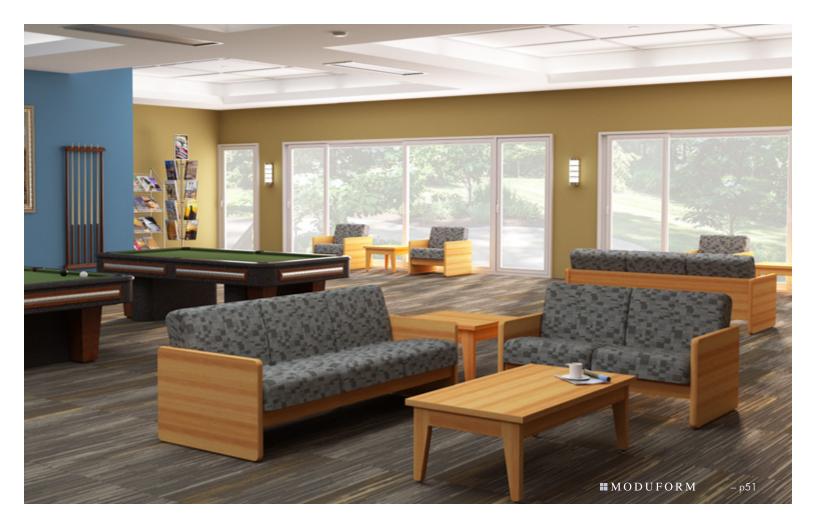

#### Collegetown

Generously proportioned for maximum appeal and comfort. The Collegetown collection's simplicity makes it easy to coordinate within any space. Couple its versatility in form with an unmatched, robust frame and your lounge will be instantly transformed into the most desirable destination for collaborating, learning or just hanging out.