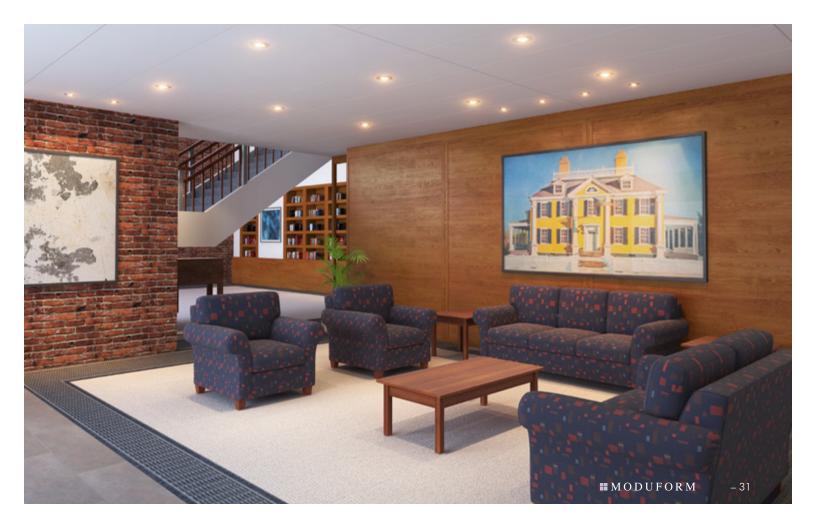

#### **Bristol**

Bristol delivers perfect proportions, generous arms, and contemporary styling. Its hardwood framing elements and stout construction make it an ideal addition to any lounge.