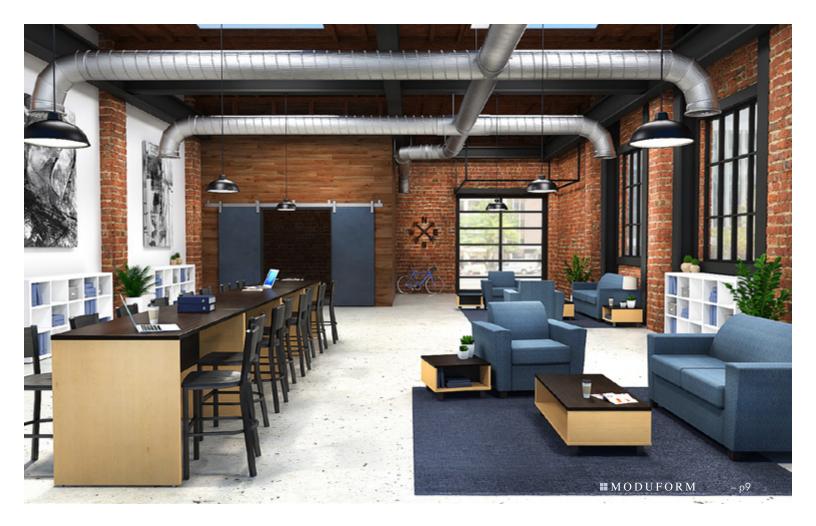

## Modular Lounge

#### Chelsea

Contemporary, comfortable and incredibly flexible modular lounge seating. Works in collaborative areas, private spaces and quiet places.