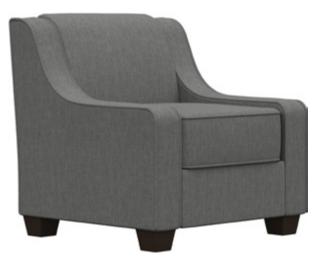

#### Kensington

The Kensington series combines the styling and comfort of a cozy club chair with ModuForm's hallmark trademarks of fine craftsmanship and enduring construction.