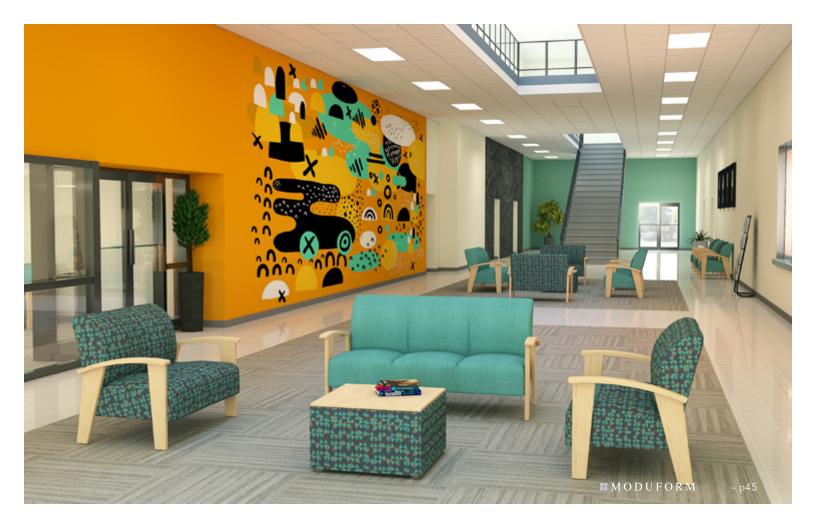

## Modular Lounge

#### Chelsea

Contemporary, comfortable and incredibly flexible modular lounge seating. Works in collaborative areas, private spaces and quiet places.