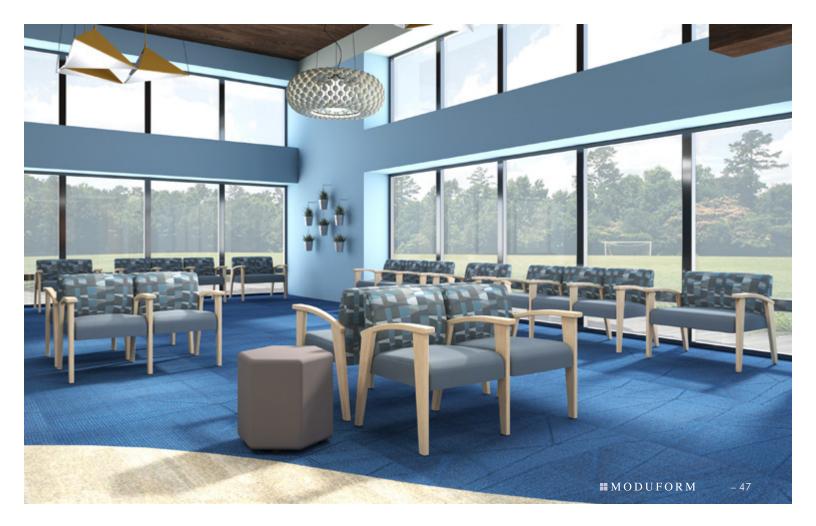

le





# Modular Lounge

### Julia

Designed for lounge spaces as you see them. Create an almost unlimited number of seating configurations that are simple to change or rearrange on the fly.



Julia Curved Chair | Low Back



Julia Chair | Standard Back



#### Marco

Marco is design in motion, borrowing from the past and pushing forward with boldness; a variation of 20th century style, updated with a splash of contemporary panache...big cushions, big solid maple components, big comfort, big beautiful purposefulness all bundled up in a surprisingly compact footprint manufactured to ModuForm's uncompromising standards.





#### Mini Marco

Public spaces demand stylishness. With solid maple arms and a wide selection of textiles, Mini Marco will transform and enhance any visitor space.





#### Mission

ModuForm's Mission Lounge Seating honors traditional Mission design with strong lines, a deep, rich finish and solid oak components built to uncompromising standards.





#### Rounder

Durability and longevity for higher traffic areas. ModuFom's Rounder features hardwood "puzzlecut" upholstery framing with sinuous springs and tierods for maximum comfort. Secured to solid red oak, butcher block sides and finished with our unique and exclusive ModuV sealer and topcoat.







172 Industrial Road Fitchburg, MA 01420 P: 800.221.6638 F: 978.345.0188 For full product offering visit our website: www.moduform.com