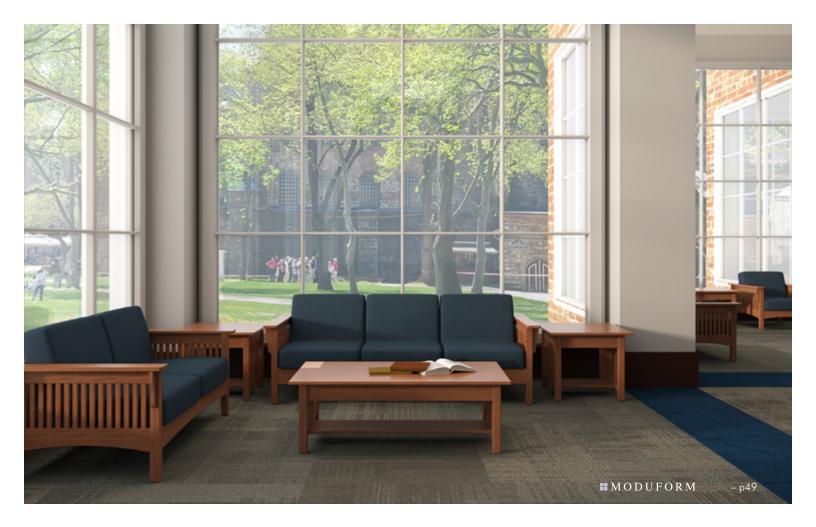

#### Mission

ModuForm's Mission Lounge Seating honors traditional Mission design with strong lines, a deep, rich finish and solid oak components built to uncompromising standards.