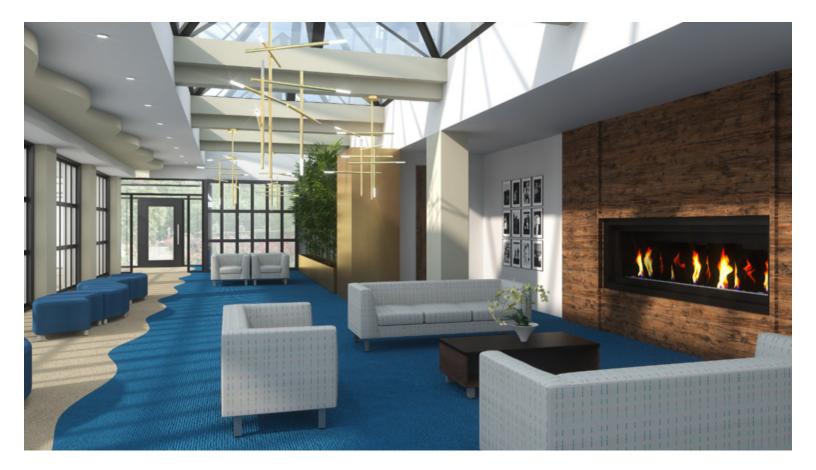

#### MODUFORM

# MODUFORM

#### Table of Contents

| LOUNGE                      | 20 – Newman      | 36 – Climb      |
|-----------------------------|------------------|-----------------|
| 4 – Bristol                 | 22 – Peabody     | 38 – Connect    |
| 6 – Bristol Flex            | 24 – Salem       | 40 – Dalton     |
| 8 – Collegetown             | 26 – University  | 42 – Julia      |
| 10 – Collegetown Flex       | 28 – William     | WOOD SIDE       |
| 12 – Collegetown Tight Seat | 30 – Wilmington  | 44 – Marco      |
| 14 – Emma                   | MODULAR LOUNGE   | 46 – Mini Marco |
| 16 – Joanna                 | 32 – Chelsea     | 48 – Mission    |
| 18 – Kensington             | 34 – Chelsea Jr. | 50 – Rounder    |



#### **Bristol**

Bristol delivers perfect proportions