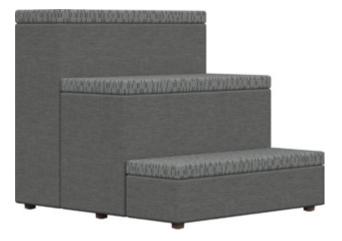

#### Connect

Quiet spaces transform into collaborative places. Connect allows for independent study, dining, or group activity. Add privacy screens to create boundaries or minimize disruption. Simple to configure, comfortable to use and easy to integrate into any setting.

Banquette Seat with Privacy Screen