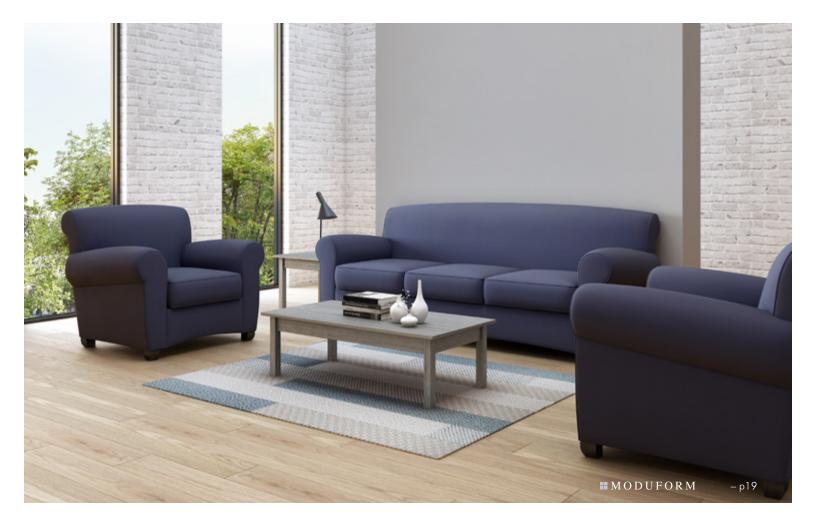

#### **Bristol**

Bristol delivers perfect proportions, generous arms, and contemporary styling. Its hardwood framing elements and stout construction make it an ideal addition to any lounge.