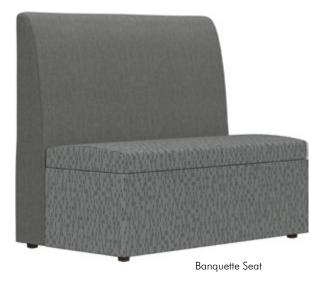

#### Connect

Quiet spaces transform into collaborative places. Connect allows for independent study, dining, or group activity. Add privacy screens to create boundaries or minimize disruption. Simple to configure, comfortable to use and easy to integrate into any setting.

Banquette Seat with Privacy Screen