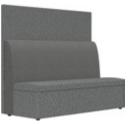

#### Connect

Quiet spaces transform into collaborative places. Connect allows for independent study, dining, or group activity. Add privacy screens to create boundaries or minimize disruption. Simple to configure, comfortable to use and easy to integrate into any setting.

Banquette Seat with Privacy Screen