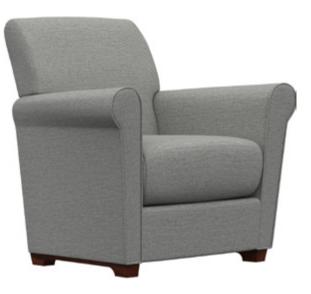

#### **Bristol**

Bristol delivers perfect proportions, generous arms, and contemporary styling. Its hardwood framing elements and stout construction make it an ideal addition to any lounge.