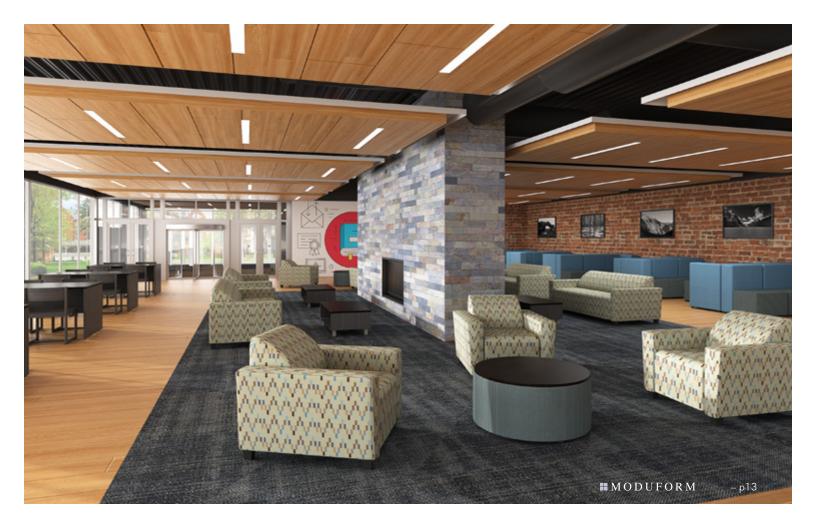

## Modular Lounge

#### Chelsea

Contemporary, comfortable and incredibly flexible modular lounge seating. Works in collaborative areas, private spaces and quiet places.