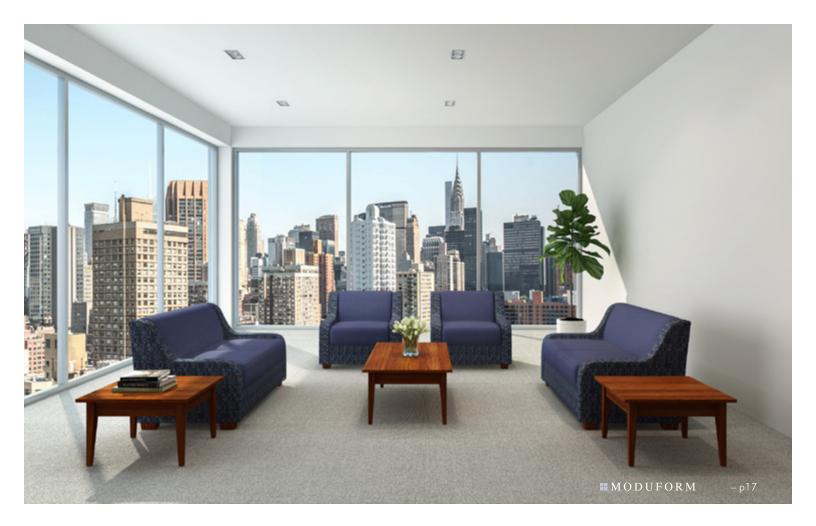

### University

Adaptable. Perfect for collaborative spaces, lounging places or tranquil locations. Options abound with shelves, casters, and handles. University is fully flexible to quickly configure and reconfigure into what you need, when you need it.