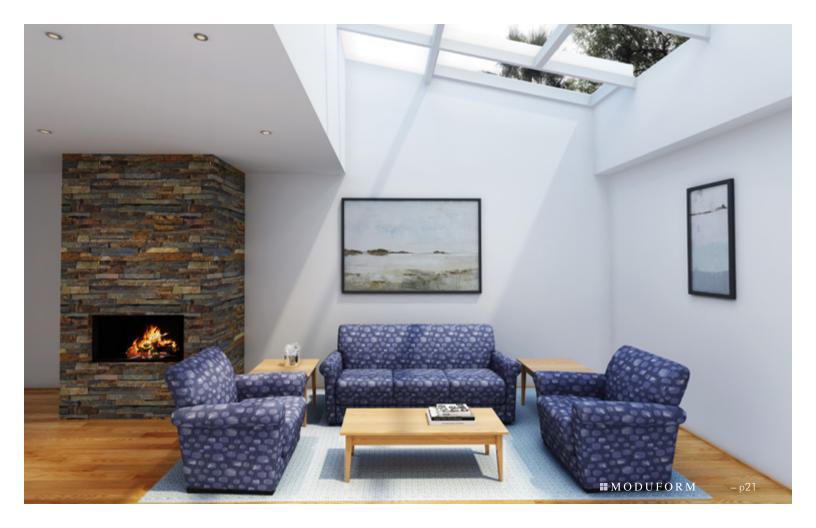

#### Chelsea

Contemporary, comfortable and incredibly flexible modular lounge seating. Works in collaborative areas, private spaces and quiet places.

## Modular Lounge