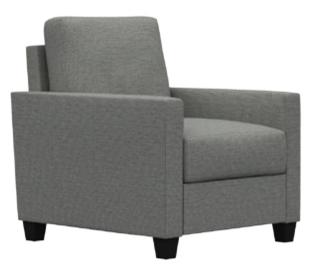

#### **Bristol**

Bristol delivers perfect proportions, generous arms, and contemporary styling. Its hardwood framing elements and stout construction make it an ideal addition to any lounge.