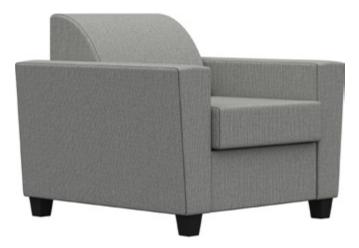

#### Kensington

The Kensington series combines the styling and comfort of a cozy club chair with ModuForm's hallmark trademarks of fine craftsmanship and enduring construction.