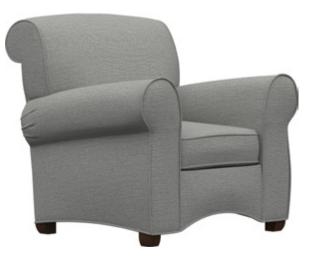

#### Joanna

Polished. Joanna is abundant in style, comfort, and strength. Its proportions are impeccable making it a preferred solution for any lounging space.