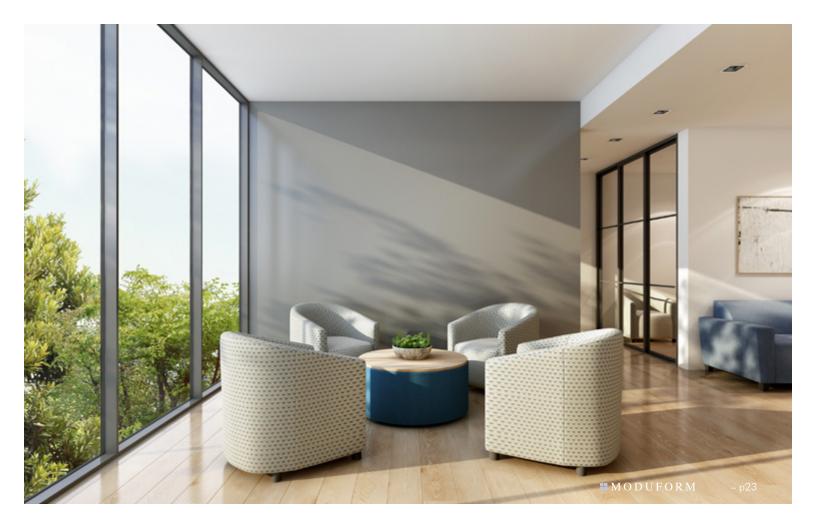

### Julia

Designed for lounge spaces as you see them. Create an almost unlimited number of seating configurations that are simple to change or rearrange on the fly.

Julia Curved Chair | Low Back

Julia Chair | Standard Back