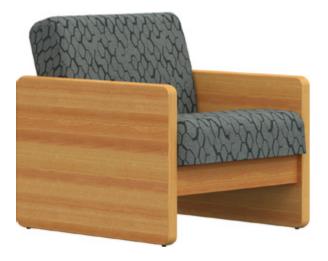

#### Rounder

Durability and longevity for higher traffic areas. ModuFom's Rounder features hardwood "puzzlecut" upholstery framing with sinuous springs and tierods for maximum comfort. Secured to solid red oak, butcher block sides and finished with our unique and exclusive ModuV sealer and topcoat.