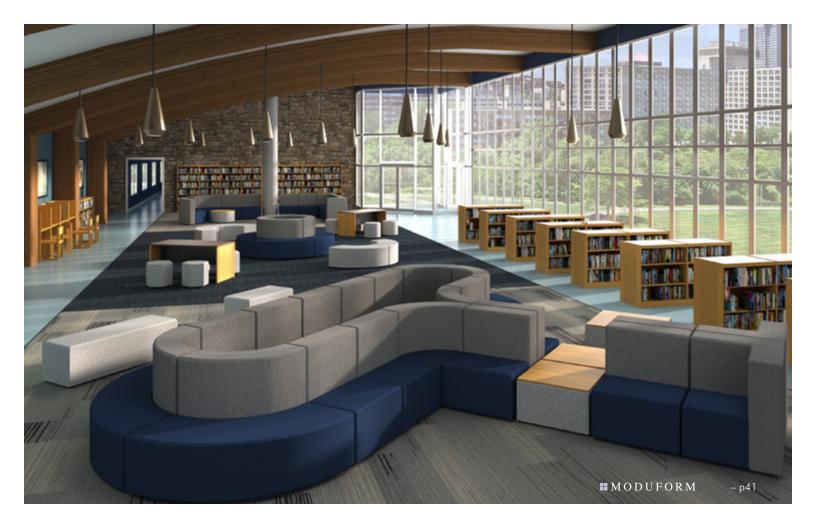

## Modular Lounge

#### Chelsea

Contemporary, comfortable and incredibly flexible modular lounge seating. Works in collaborative areas, private spaces and quiet places.

#### Chelsea Jr.

Little on the outside yet tough to the core. Designed to be the optimal modular seating solution for kids in active learning spaces.

#### Climb

Energetic and Studious. From quiet story time to engaging collaborative discussion and everything in between. Climb meets all the demands of active and enthusiastic learning spaces.

#### Connect

Quiet spaces transform into collaborative places. Connect allows for independent study, dining, or group activity. Add privacy screens to create boundaries or minimize disruption. Simple to configure, comfortable to use and easy to integrate into any setting.

#### Dalton

Versatility, flexibility, and adaptability. Creating modular lounging spaces has never been easier. Dalton offers a deep collection of contemporary pieces that operate as one to formulate long-lasting, pleasing, and suitable collaborative spaces.

# Modular Lounge

### Julia

Designed for lounge spaces as you see them. Create an almost unlimited number of seating configurations that are simple to change or rearrange on the fly.

Julia Curved Chair | Low Back

Julia Chair | Standard Back