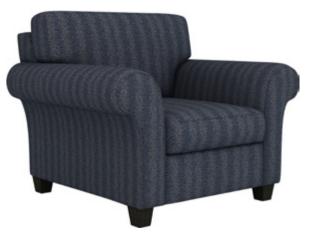

#### Joanna

Polished. Joanna is abundant in style, comfort, and strength. Its proportions are impeccable making it a preferred solution for any lounging space.