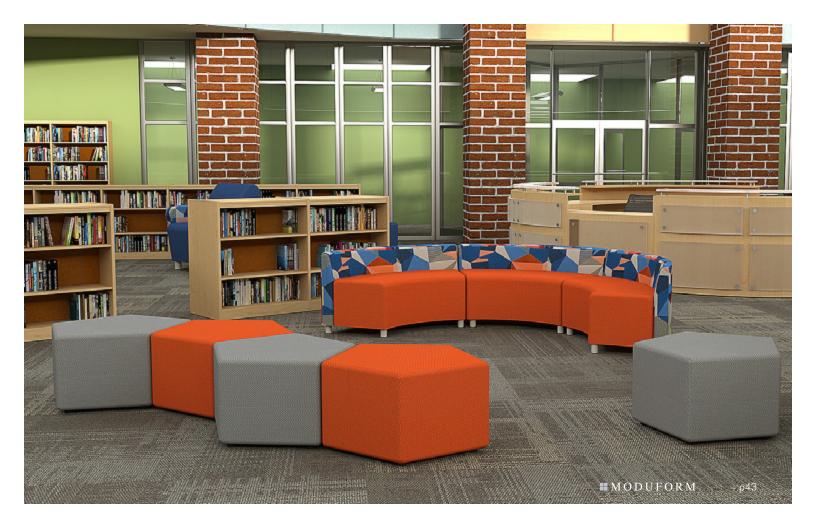

### Julia

Designed for lounge spaces as you see them. Create an almost unlimited number of seating configurations that are simple to change or rearrange on the fly.

Julia Curved Chair | Low Back

Julia Chair | Standard Back