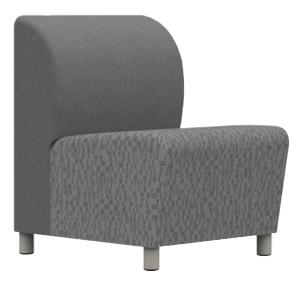

### Julia

Designed for lounge spaces as you see them. Create an almost unlimited number of seating configurations that are simple to change or rearrange on the fly.

Julia Curved Chair | Low Back

Julia Chair | Standard Back