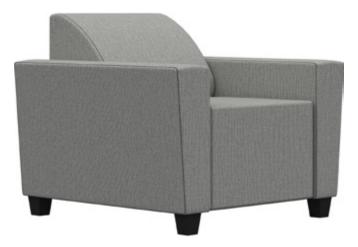

#### Kensington

The Kensington series combines the styling and comfort of a cozy club chair with ModuForm's hallmark trademarks of fine craftsmanship and enduring construction.