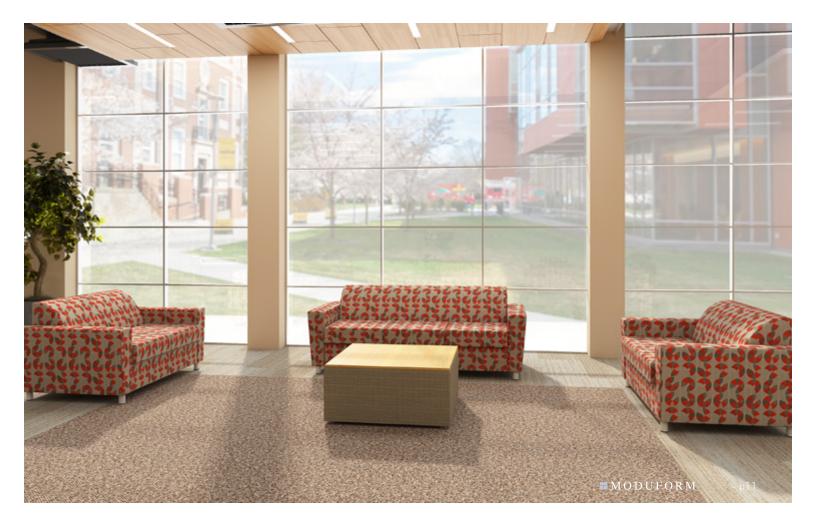

#### Collegetown

Generously proportioned for maximum appeal and comfort. The Collegetown collection's simplicity makes it easy to coordinate within any space. Couple its versatility in form with an unmatched, robust frame and your lounge will be instantly transformed into the most desirable destination for collaborating, learning or just hanging out.