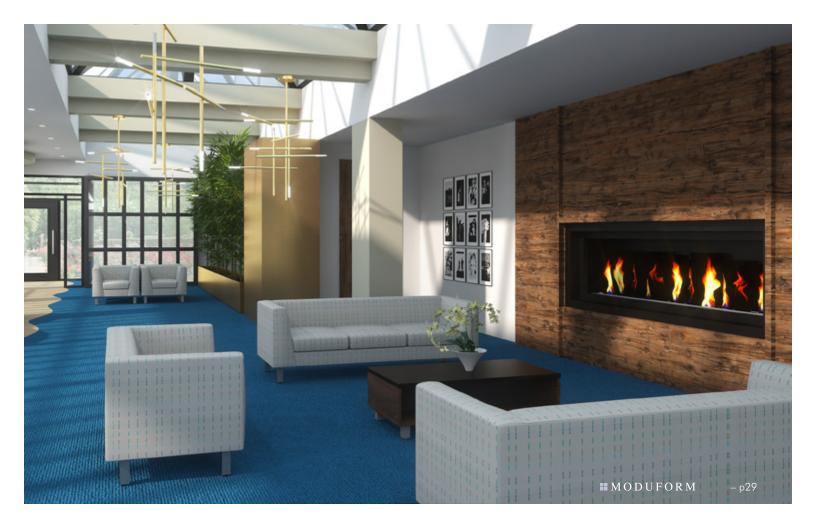

## Modular Lounge

#### Chelsea

Contemporary, comfortable and incredibly flexible modular lounge seating. Works in collaborative areas, private spaces and quiet places.