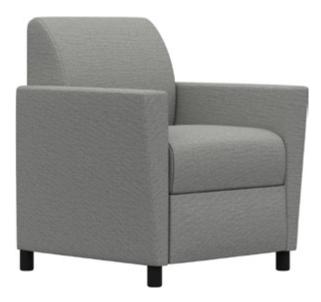

### Peabody

Wrap yourself in Peabody's uniquely proportioned design and slanted arms for the ultimate combination of chic design and comfort.