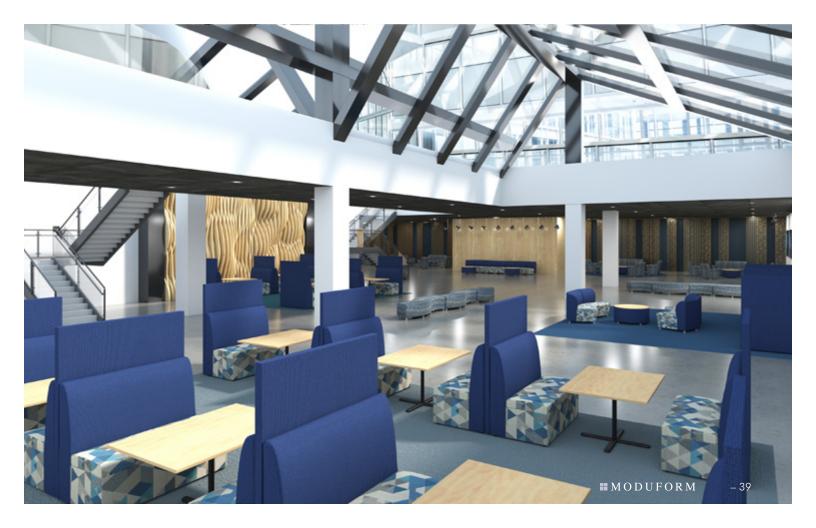

#### Connect

Quiet spaces transform into collaborative places. Connect allows for independent study, dining, or group activity. Add privacy screens to create boundaries or minimize disruption. Simple to configure, comfortable to use and easy to integrate into any setting.

Banquette Seat with Privacy Screen