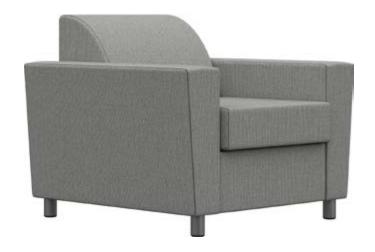

#### **Bristol**

Bristol delivers perfect proportions, generous arms, and contemporary styling. Its hardwood framing elements and stout construction make it an ideal addition to any lounge.

#### **Bristol Flex**

Created from the elements of the Bristol Collection, Bristol Flex incorporates a unique and expedient process to recondition any component or fabric cover in minutes without tools or upholstering knowhow. Completely renew your seating to reduce the environmental impact and stretch your budget.