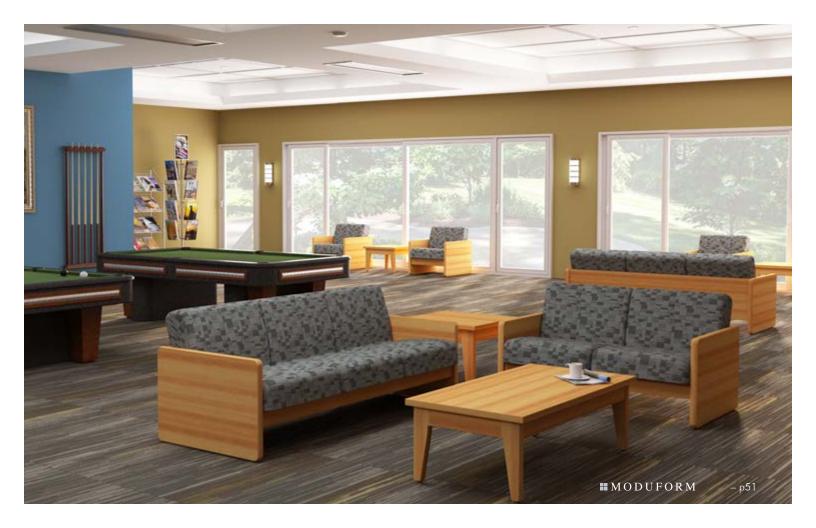

#### **Bristol**

Bristol delivers perfect proportions, generous arms, and contemporary styling. Its hardwood framing elements and stout construction make it an ideal addition to any lounge.