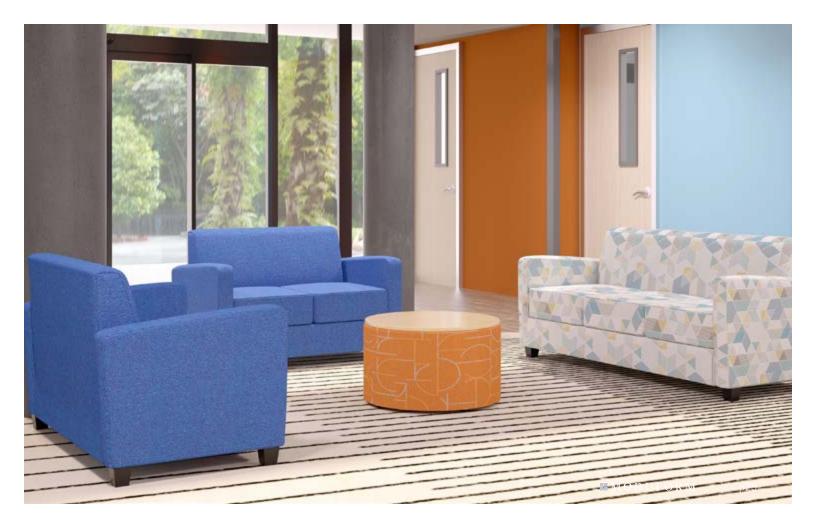

#### Collegetown

Generously proportioned for maximum appeal and comfort. The Collegetown collection's simplicity makes it easy to coordinate within any space. Couple its versatility in form with an unmatched, robust frame and your lounge will be instantly transformed into the most desirable destination for collaborating, learning or just hanging out.