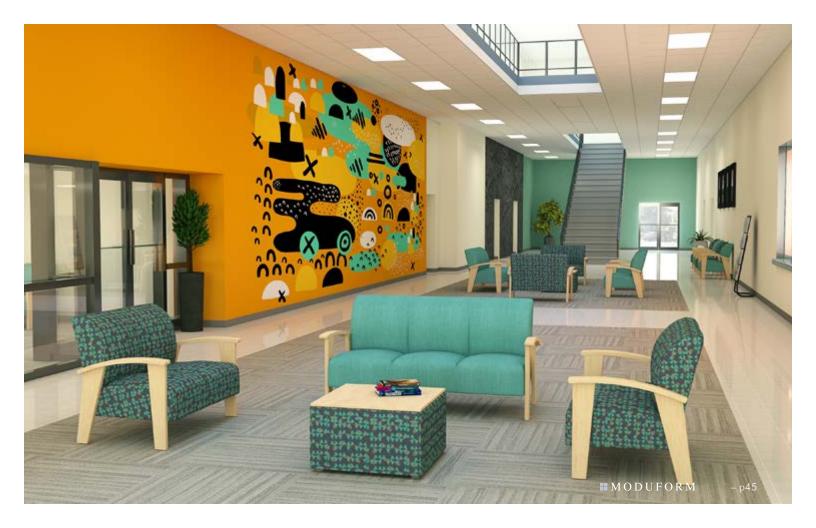

#### Joanna

Polished. Joanna is abundant in style, comfort, and strength. Its proportions are impeccable making it a preferred solution for any lounging space.

#### **Peabody**

Wrap yourself in Peabody's uniquely proportioned design and slanted arms for the ultimate combination of chic design and comfort.