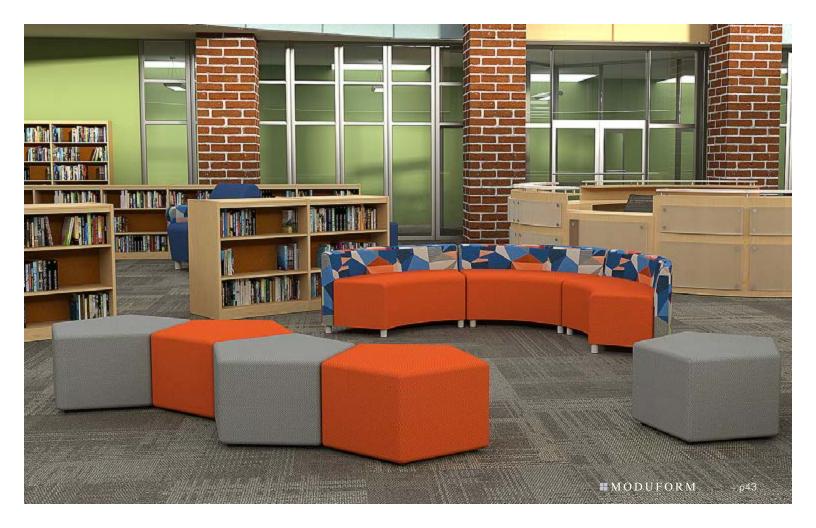

#### **Connect**

Quiet spaces transform into collaborative places. Connect allows for independent study, dining, or group activity. Add privacy screens to create boundaries or minimize disruption. Simple to configure, comfortable to use and easy to integrate into any setting.

Banquette Seat with Privacy Screen