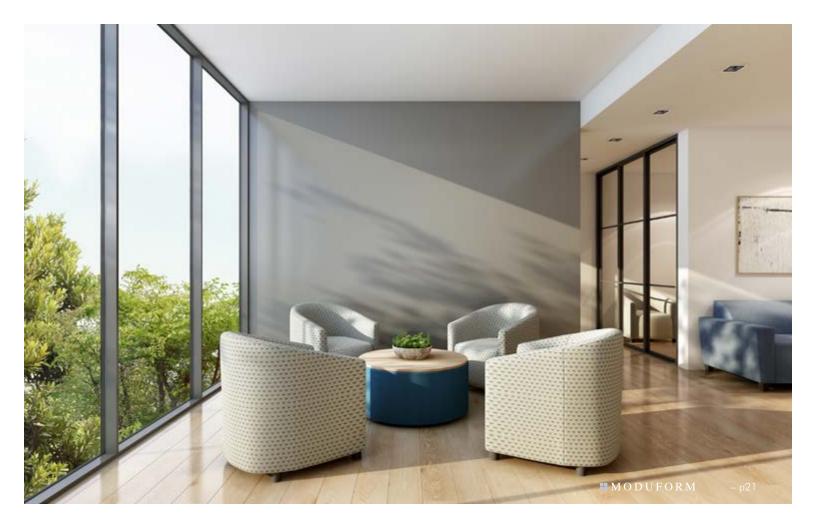

#### **Connect**

Quiet spaces transform into collaborative places. Connect allows for independent study, dining, or group activity. Add privacy screens to create boundaries or minimize disruption. Simple to configure, comfortable to use and easy to integrate into any setting.

Banquette Seat with Privacy Screen