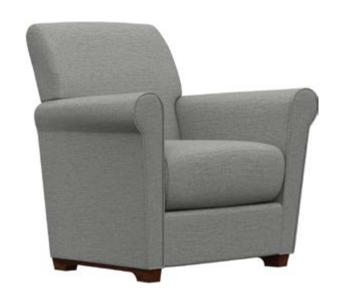

#### Kensington

The Kensington series combines the styling and comfort of a cozy club chair with ModuForm's hallmark trademarks of fine craftsmanship and enduring construction.