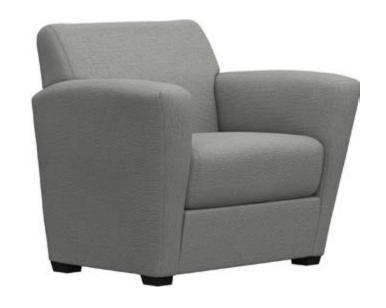

#### Chelsea

Contemporary, comfortable and incredibly flexible modular lounge seating. Works in collaborative areas, private spaces and quiet places.