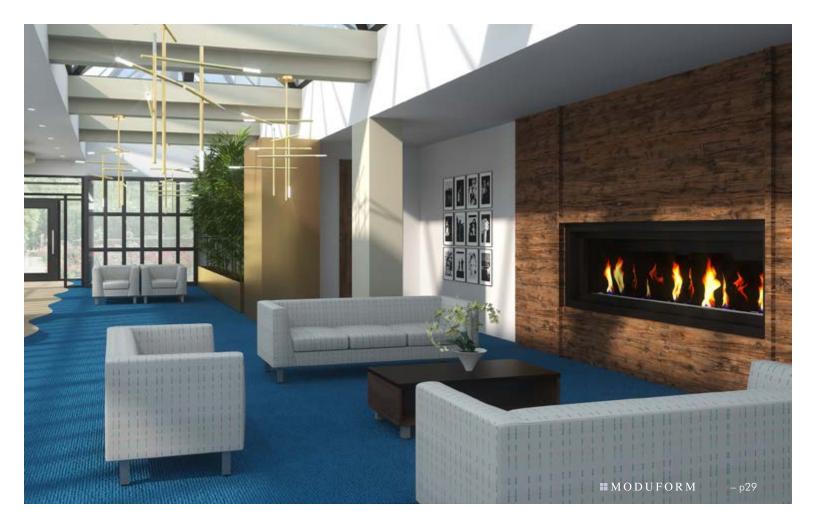

#### **Bristol**

Bristol delivers perfect proportions, generous arms, and contemporary styling. Its hardwood framing elements and stout construction make it an ideal addition to any lounge.

#### **Bristol Flex**

Created from the elements of the Bristol Collection, Bristol Flex incorporates a unique and expedient process to recondition any component or fabric cover in minutes without tools or upholstering knowhow. Completely renew your seating to reduce the environmental impact and stretch your budget.