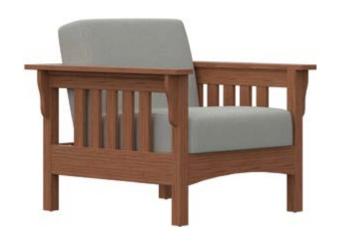

### Mission

ModuForm's Mission Lounge Seating honors traditional Mission design with strong lines, a deep, rich finish and solid oak components built to uncompromising standards.