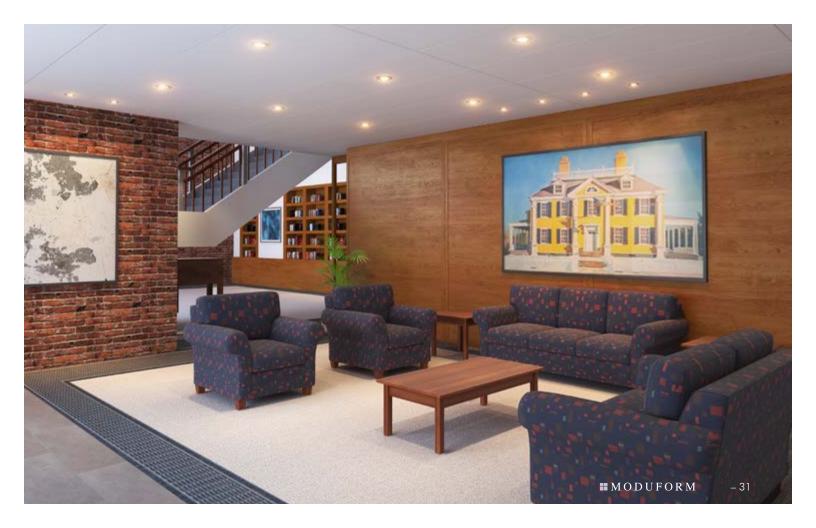

#### Joanna

Polished. Joanna is abundant in style, comfort, and strength. Its proportions are impeccable making it a preferred solution for any lounging space.