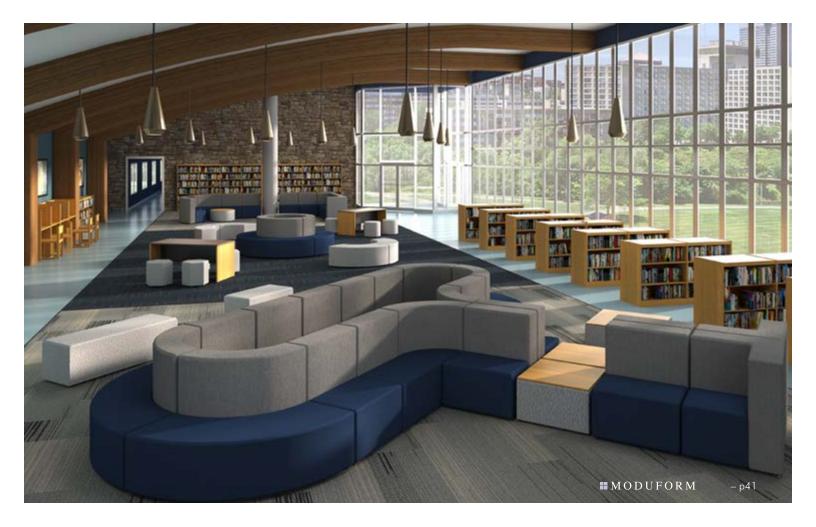

#### **Connect**

Quiet spaces transform into collaborative places. Connect allows for independent study, dining, or group activity. Add privacy screens to create boundaries or minimize disruption. Simple to configure, comfortable to use and easy to integrate into any setting.

Banquette Seat with Privacy Screen