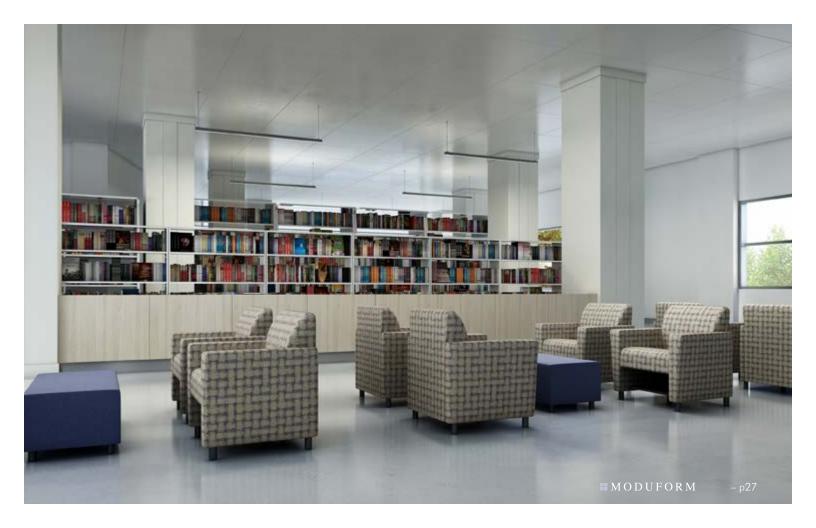

#### University

Adaptable. Perfect for collaborative spaces, lounging places or tranquil locations. Options abound with shelves, casters, and handles. University is fully flexible to quickly configure and reconfigure into what you need, when you need it.