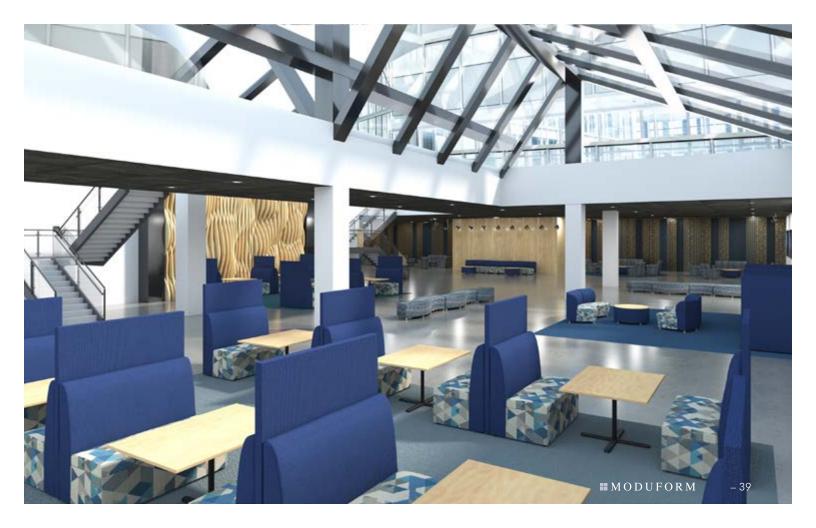

#### **Connect**

Quiet spaces transform into collaborative places. Connect allows for independent study, dining, or group activity. Add privacy screens to create boundaries or minimize disruption. Simple to configure, comfortable to use and easy to integrate into any setting.

Banquette Seat with Privacy Screen