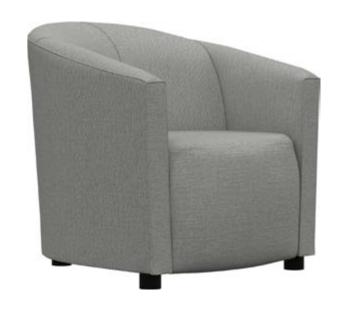

#### **Peabody**

Wrap yourself in Peabody's uniquely proportioned design and slanted arms for the ultimate combination of chic design and comfort.