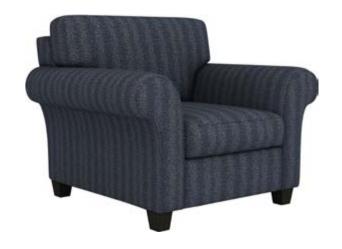

#### **Bristol**

Bristol delivers perfect proportions, generous arms, and contemporary styling. Its hardwood framing elements and stout construction make it an ideal addition to any lounge.

#### **Bristol Flex**

Created from the elements of the Bristol Collection, Bristol Flex incorporates a unique and expedient process to recondition any component or fabric cover in minutes without tools or upholstering knowhow. Completely renew your seating to reduce the environmental impact and stretch your budget.