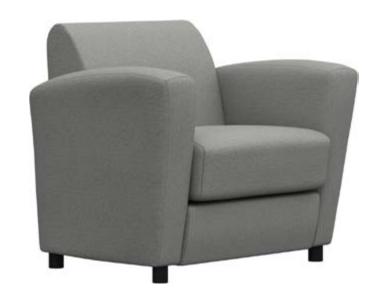

#### Chelsea

Contemporary, comfortable and incredibly flexible modular lounge seating. Works in collaborative areas, private spaces and quiet places.