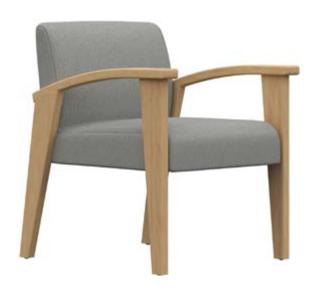

### Mini Marco

Public spaces demand stylishness. With solid maple arms and a wide selection of textiles, Mini Marco will transform and enhance any visitor space.