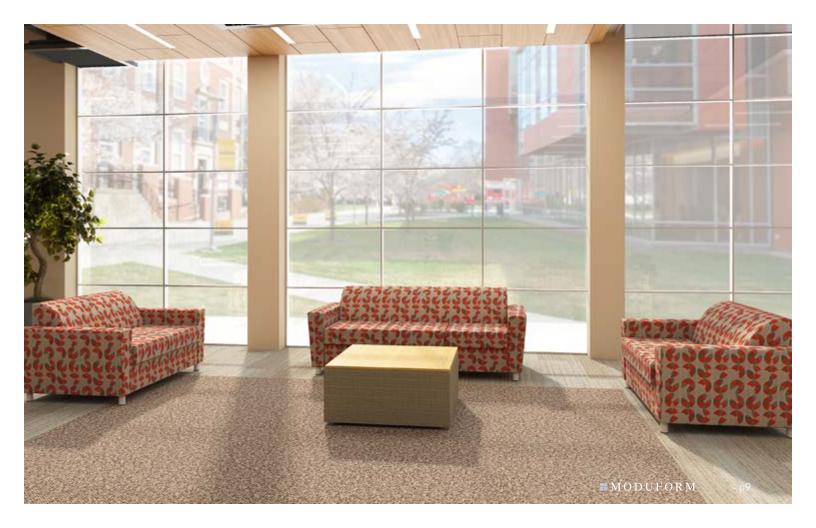

#### Collegetown

Generously proportioned for maximum appeal and comfort. The Collegetown collection's simplicity makes it easy to coordinate within any space. Couple its versatility in form with an unmatched, robust frame and your lounge will be instantly transformed into the most desirable destination for collaborating, learning or just hanging out.