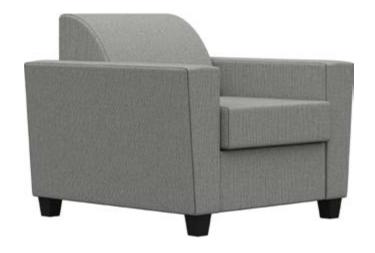

#### **Bristol**

Bristol delivers perfect proportions, generous arms, and contemporary styling. Its hardwood framing elements and stout construction make it an ideal addition to any lounge.

#### **Bristol Flex**

Created from the elements of the Bristol Collection, Bristol Flex incorporates a unique and expedient process to recondition any component or fabric cover in minutes without tools or upholstering knowhow. Completely renew your seating to reduce the environmental impact and stretch your budget.