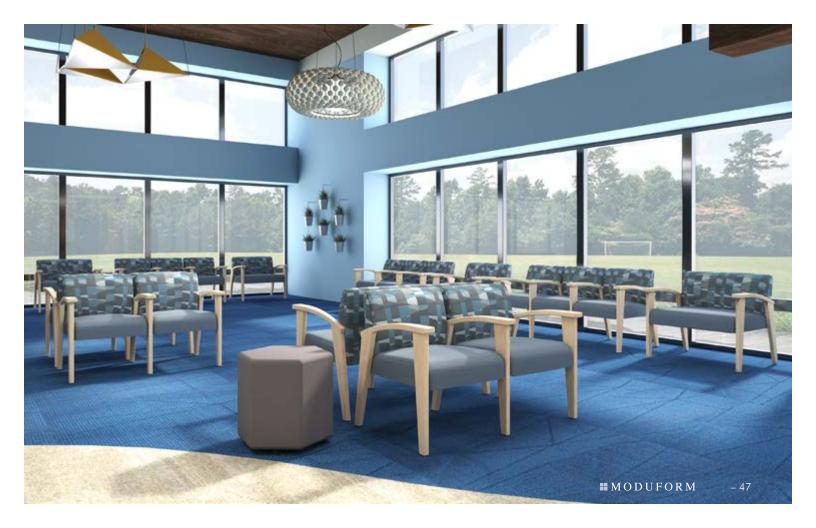

### Mini Marco

Public spaces demand stylishness. With solid maple arms and a wide selection of textiles, Mini Marco will transform and enhance any visitor space.