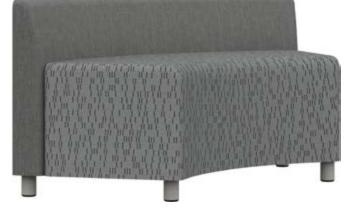

#### **Connect**

Quiet spaces transform into collaborative places. Connect allows for independent study, dining, or group activity. Add privacy screens to create boundaries or minimize disruption. Simple to configure, comfortable to use and easy to integrate into any setting.

Banquette Seat with Privacy Screen