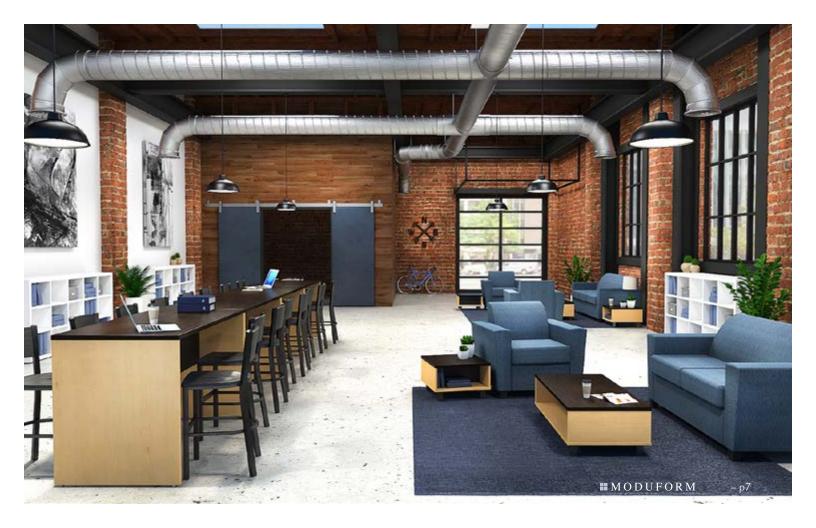

#### **Connect**

Quiet spaces transform into collaborative places. Connect allows for independent study, dining, or group activity. Add privacy screens to create boundaries or minimize disruption. Simple to configure, comfortable to use and easy to integrate into any setting.

Banquette Seat with Privacy Screen