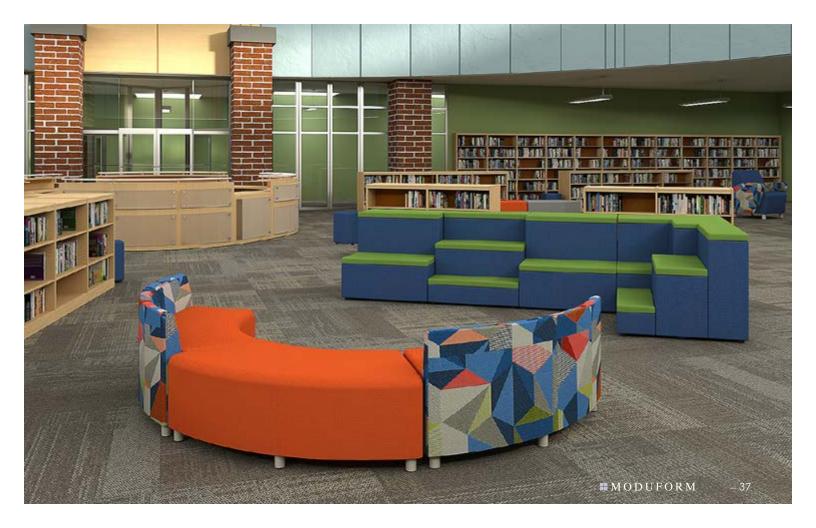

#### **Climb**

Energetic and Studious. From quiet story time to engaging collaborative discussion and everything in between. Climb meets all the demands of active and enthusiastic learning spaces.

#### **Connect**

Quiet spaces transform into collaborative places. Connect allows for independent study, dining, or group activity. Add privacy screens to create boundaries or minimize disruption. Simple to configure, comfortable to use and easy to integrate into any setting.