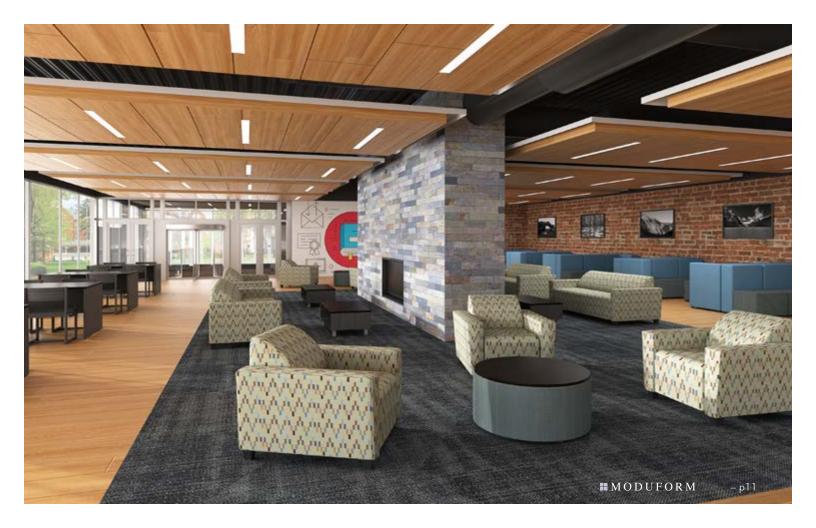

#### **Connect**

Quiet spaces transform into collaborative places. Connect allows for independent study, dining, or group activity. Add privacy screens to create boundaries or minimize disruption. Simple to configure, comfortable to use and easy to integrate into any setting.