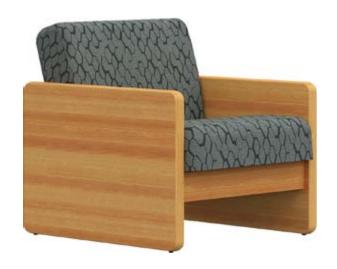

#### **Bristol**

Bristol delivers perfect proportions, generous arms, and contemporary styling. Its hardwood framing elements and stout construction make it an ideal addition to any lounge.