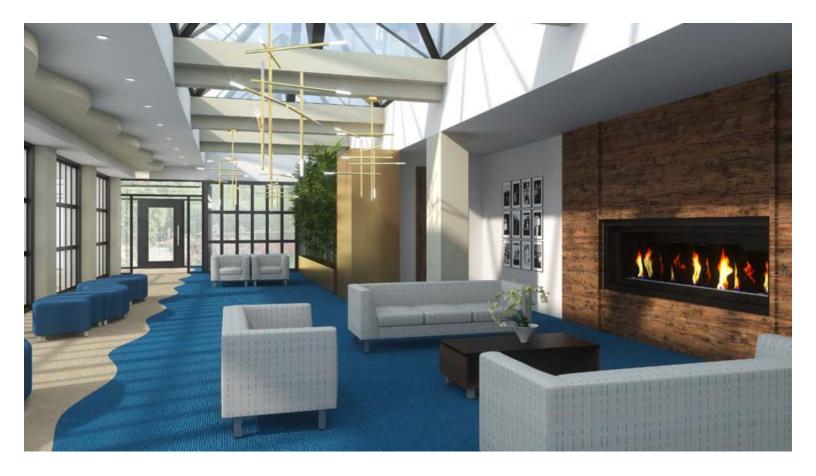

### Modular Lounge

#### Chelsea

Contemporary, comfortable and incredibly flexible modular lounge seating. Works in collaborative areas, private spaces and quiet places.