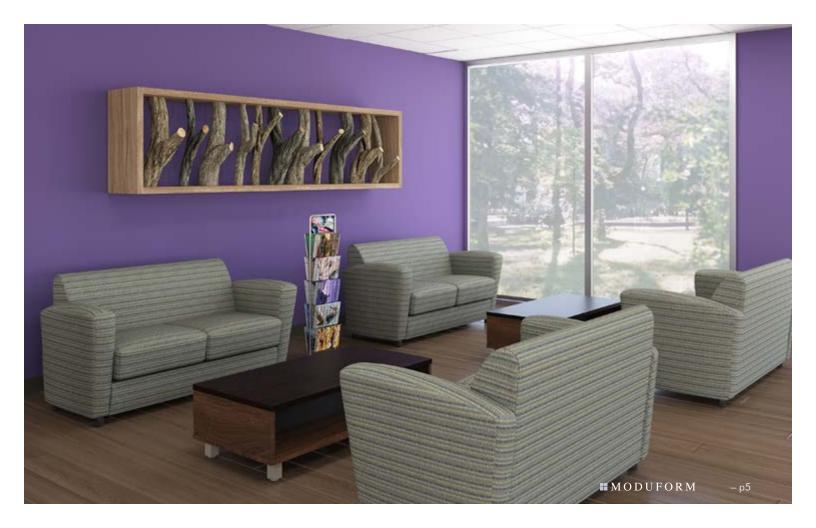

#### **Bristol**

Bristol delivers perfect proportions, generous arms, and contemporary styling. Its hardwood framing elements and stout construction make it an ideal addition to any lounge.

#### **Bristol Flex**

Created from the elements of the Bristol Collection, Bristol Flex incorporates a unique and expedient process to recondition any component or fabric cover in minutes without tools or upholstering knowhow. Completely renew your seating to reduce the environmental impact and stretch your budget.