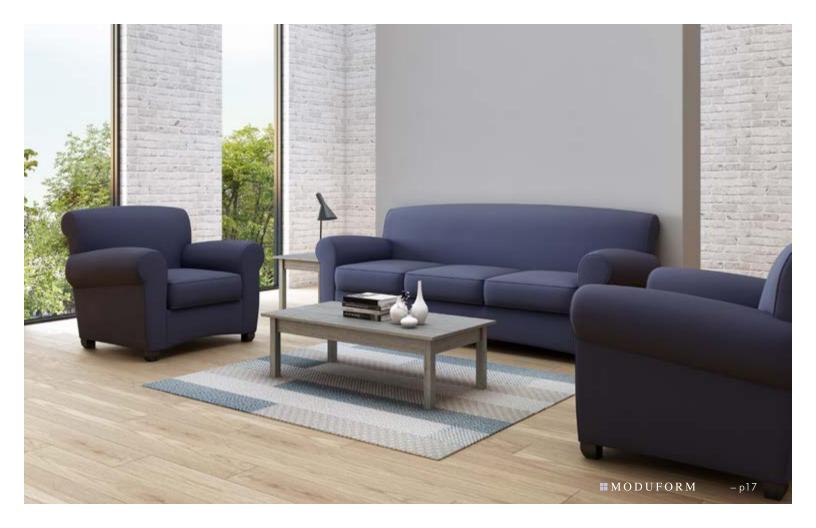

#### **Bristol**

Bristol delivers perfect proportions, generous arms, and contemporary styling. Its hardwood framing elements and stout construction make it an ideal addition to any lounge.

#### **Bristol Flex**

Created from the elements of the Bristol Collection, Bristol Flex incorporates a unique and expedient process to recondition any component or fabric cover in minutes without tools or upholstering knowhow. Completely renew your seating to reduce the environmental impact and stretch your budget.