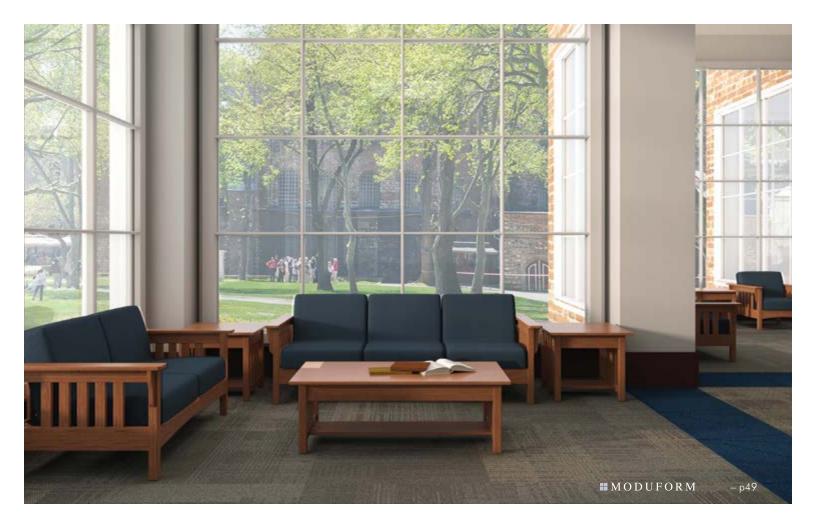

### Mission

ModuForm's Mission Lounge Seating honors traditional Mission design with strong lines, a deep, rich finish and solid oak components built to uncompromising standards.