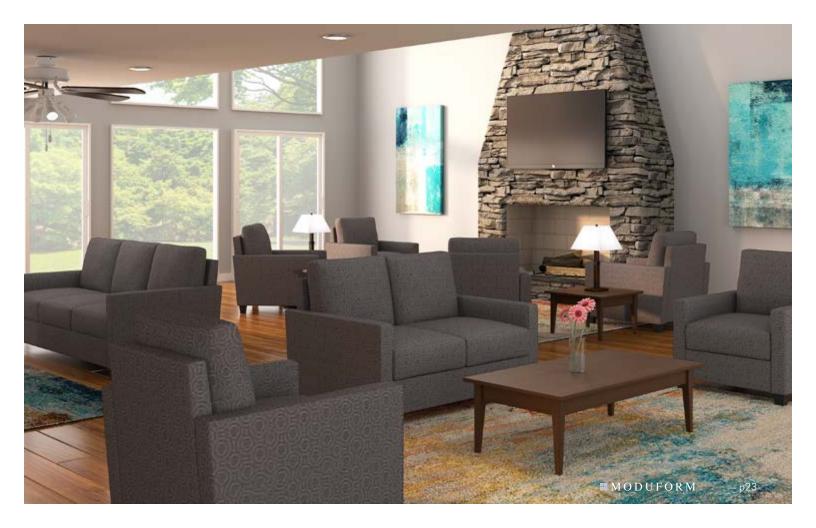

Polished. Joanna is abundant in style, comfort, and strength. Its proportions are impeccable making it a preferred solution for any lounging space.





#### Kensington

The Kensington series combines the styling and comfort of a cozy club chair with ModuForm's hallmark trademarks of fine craftsmanship and enduring construction.





#### Newman

The Newman collection delivers an abundance of character. Its rolled arms, beveled seat cushion and generous back cushion work in concert to provide great panache.





#### **Peabody**

Wrap yourself in Peabody's uniquely proportioned design and slanted arms for the ultimate combination of chic design and comfort.







#### Salem

The Salem collection offers an abundance of casual comfort sustained by robust craftsmanship and construction.





### Sunday

The Salem collection offers an abundance of casual comfort sustained by robust craftsmanship and construction.





#### University

Adaptable. Perfect for collaborative spaces, lounging places or tranquil locations. Options abound with shelves, casters, and handles. University is fully flexible to quickly configure and reconfigure into what you need, when you need it.





#### William

Smart. The William collection's robust construction and sophisticated styling make it an ideal solution for spaces requiring comfort, value and flair.







#### Wilmington

Soft and welcoming. Wilmington's heavy-duty constructions and attention to detail brings home-like appeal to commercial grade applications.





### Modular Lounge

#### Chelsea

Contemporary, comfortable and incredibly