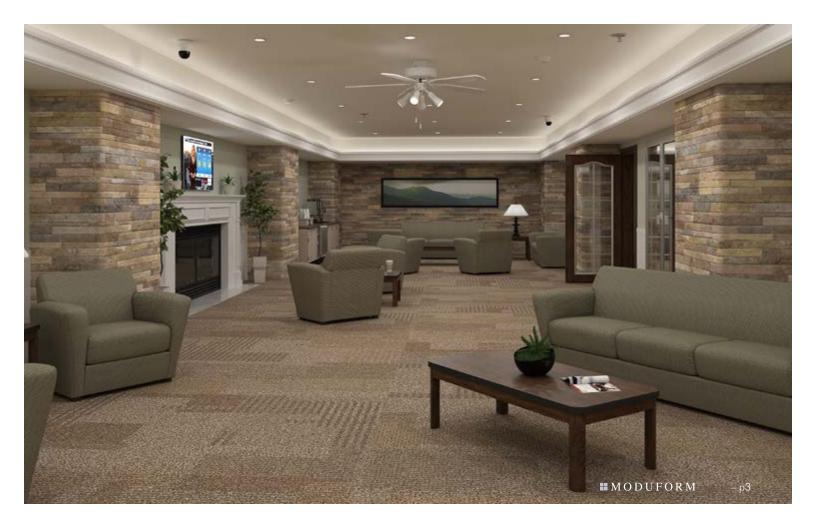

### Mission

ModuForm's Mission Lounge Seating honors traditional Mission design with strong lines, a deep, rich finish and solid oak components built to uncompromising standards.