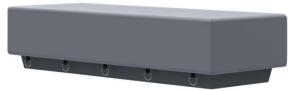

### MODUFORM SECLUSION BED

450-11 30"d x 80"w x 18"h

- Vinyl is Up To 10X Thicker Than Traditional Textiles & Coated Materials
- · Easily Disinfected with Bleach-Based Cleaners, Steam & Heavy Strength Detergents
- Vinyl is Fully Pigmented Resulting in 100% Homogeneous Coloring
- Meets Cal TB133

#### There are:

- No Frames
- No Springs
- No Seams
- No Puddling of Material
- No Hard Surfaces

The union of the one-piece, integral shaped high-density foam core fused to the 200mil polyvinyl skin enables each piece to meet the needs of uncompromising environments. Impervious to fluids, the seamless, pick and puncture resistant polyvinyl skin is mechanically fastened and gasketed to a rotationally molded, high-impact polyethylene base. Anchoring kits can be ordered that allow for maintainers to quickly detach the unit for cleaning. Secure 450-11 beds feature 10 restraint rings per bed. Weighing more than 200 pounds, it's simple, durable, dependable and safe design make it the leader seclusion room solutions.

### MODUFORM SECLUSION BED STATEMENT OF COLORS

Flannel Grey - 845

Slate Blue - 426

Huckleberry - 403

Fieldstone - 740

Black - 901

Cocoa - 704