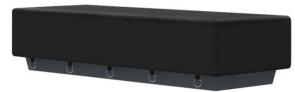

### MODUFORM SECLUSION BED

450-11 30"d x 80"w x 18"h

- Vinyl is Up To 10X Thicker Than Traditional Textiles & Coated Materials
- · Easily Disinfected with Bleach-Based Cleaners, Steam & Heavy Strength Detergents
- Vinyl is Fully Pigmented Resulting in 100% Homogeneous Coloring
- Meets Cal TB133

#### There are:

- No Frames
- No Springs
- No Seams
- No Puddling of Material
- No Hard Surfaces

The union of the one-piece, integral shaped high-density foam core fused to the 200mil polyvinyl skin enables each piece to meet the needs of uncompromising environments. Impervious to fluids, the seamless, pick and puncture resistant polyvinyl skin is mechanically fastened and gasketed to a rotationally molded, high-impact polyethylene base. Anchoring kits can be ordered that allow for maintainers to quickly detach the unit for cleaning. Secure 450-11 beds feature 10 restraint rings per bed. Weighing more than 200 pounds, it's simple, durable, dependable and safe design make it the leader seclusion room solutions.