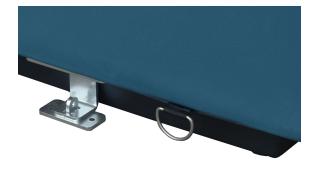

### MODUFORM SECLUSION BED

450-11 30"d x 80"w x 18"h

Optional Floor Anchoring Kit Easily Remove for Cleaning

#450-AN-KT1 lock not provided In circumstances where seclusion or restraint become necessary, Moduform's seclusion beds have been designed with consideration for both patient and staff safety. Beds are engineered to comply with Life Safety Codes, withstand constant heavy-use and severe handling, prevent serious injury and be easily cleaned and maintained to help in the fight of harmful bacteria and bloodborne pathogens.

#### There are:

- No Frames
- No Springs
- No Seams
- No Puddling of Material
- No Hard Surfaces

The union of the one-piece, integral shaped high-density foam core fused to the 200mil polyvinyl skin enables each piece to meet the needs of uncompromising environments. Impervious to fluids, the seamless, pick and puncture resistant polyvinyl skin is mechanically fastened and gasketed to a rotationally molded, high-impact polyethylene base. Anchoring kits can be ordered that allow for maintainers to quickly detach the unit for cleaning. Secure 450-11 beds feature 10 restraint rings per bed. Weighing more than 200 pounds, it's simple, durable, dependable and safe design make it the leader seclusion room solutions.