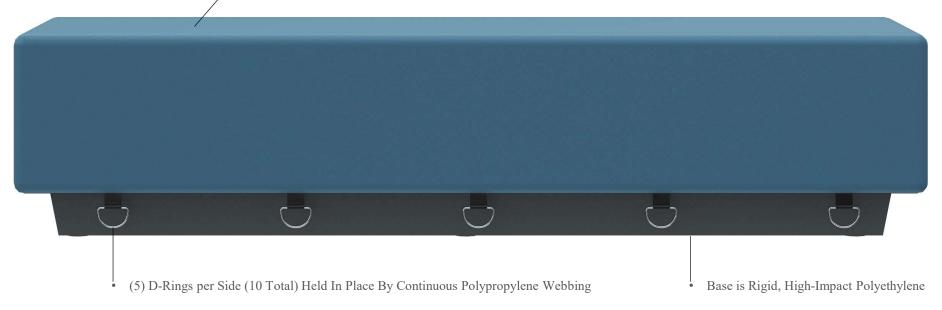

• Available without restraint rings upon request

#### There are:

- No Frames
- No Springs
- No Seams
- No Puddling of Material
- No Hard Surfaces

The union of the one-piece, integral shaped high-density foam core fused to the 200mil polyvinyl skin enables each piece to meet the needs of uncompromising environments. Impervious to fluids, the seamless, pick and puncture resistant polyvinyl skin is mechanically fastened and gasketed to a rotationally molded, high-impact polyethylene base. Anchoring kits can be ordered that allow for maintainers to quickly detach the unit for cleaning. Secure 450-11 beds feature 10 restraint rings per bed. Weighing more than 200 pounds, it's simple, durable, dependable and safe design make it the leader seclusion room solutions.