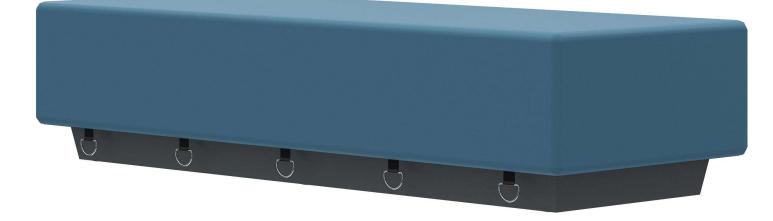

### MODUFORM SECLUSION BED

450-11 30"d x 80"w x 18"h

- Vinyl is Up To 10X Thicker Than Traditional Textiles & Coated Materials
- · Easily Disinfected with Bleach-Based Cleaners, Steam & Heavy Strength Detergents
- Vinyl is Fully Pigmented Resulting in 100% Homogeneous Coloring
- Meets Cal TB133

#### There are:

- No Frames
- No Springs
- No Seams
- No Puddling of Material
- No Hard Surfaces

The union of the one-piece, integral shaped high-density foam core fused to the 200mil polyvinyl skin enables each piece to meet the needs of uncompromising environments. Impervious to fluids, the seamless, pick and puncture resistant polyvinyl skin is mechanically fastened and gasketed to a rotationally molded, high-impact polyethylene base. Anchoring kits can be ordered that allow for maintainers to quickly detach the unit for cleaning. Secure 450-11 beds feature 10 restraint rings per bed. Weighing more than 200 pounds, it's simple, durable, dependable and safe design make it the leader seclusion room solutions.