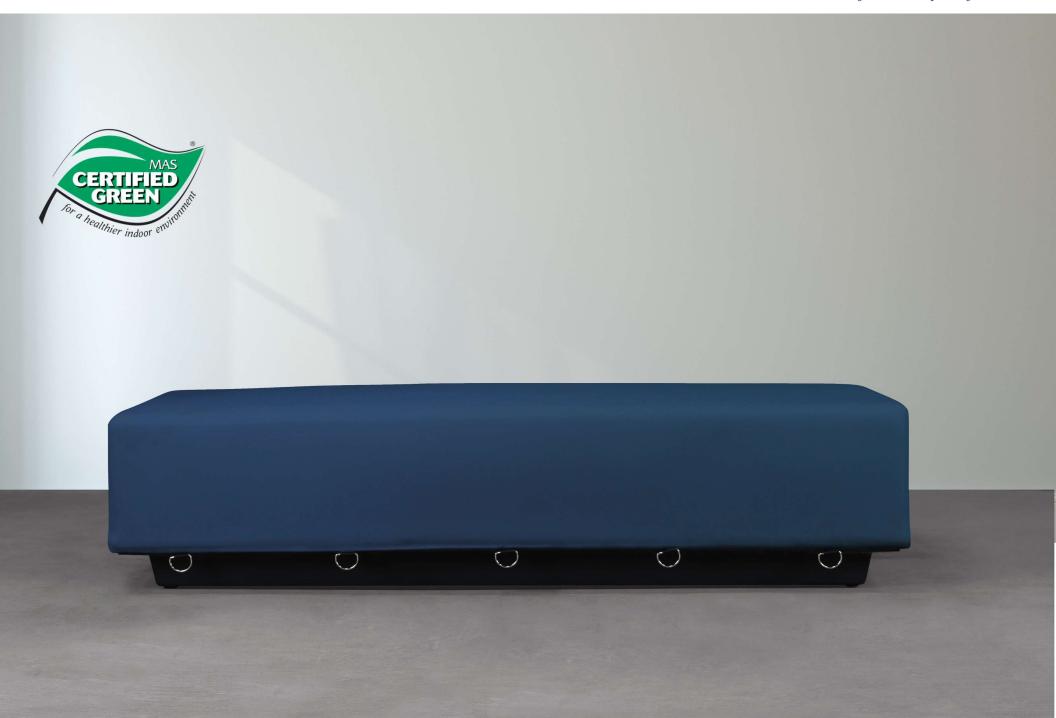

### MODUFORM SECLUSION BED

450-11 30"d x 80"w x 18"h

- Vinyl is Up To 10X Thicker Than Traditional Textiles & Coated Materials
- · Easily Disinfected with Bleach-Based Cleaners, Steam & Heavy Strength Detergents
- Vinyl is Fully Pigmented Resulting in 100% Homogeneous Coloring
- Meets Cal TB133

### MODUFORM SECLUSION BED

450-11 30"d x 80"w x 18"h

Optional Floor Anchoring Kit Easily Remove for Cleaning

#450-AN-KT1 lock not provided In circumstances where seclusion or restraint become necessary, Moduform's seclusion beds have been designed with consideration for both patient and staff safety. Beds are engineered to comply with Life Safety Codes, withstand constant heavy-use and severe handling, prevent serious injury and be easily cleaned and maintained to help in the fight of harmful bacteria and bloodborne pathogens.

#### There are:

- No Frames
- No Springs
- No Seams
- No Puddling of Material
- No Hard Surfaces

The union of the one-piece, integral shaped high-density foam core fused to the 200mil polyvinyl skin enables each piece to meet the needs of uncompromising environments. Impervious to fluids, the seamless, pick and puncture resistant polyvinyl skin is mechanically fastened and gasketed to a rotationally molded, high-impact polyethylene base. Anchoring kits can be ordered that allow for maintainers to quickly detach the unit for cleaning. Secure 450-11 beds feature 10 restraint rings per bed. Weighing more than 200 pounds, it's simple, durable, dependable and safe design make it the leader seclusion room solutions.