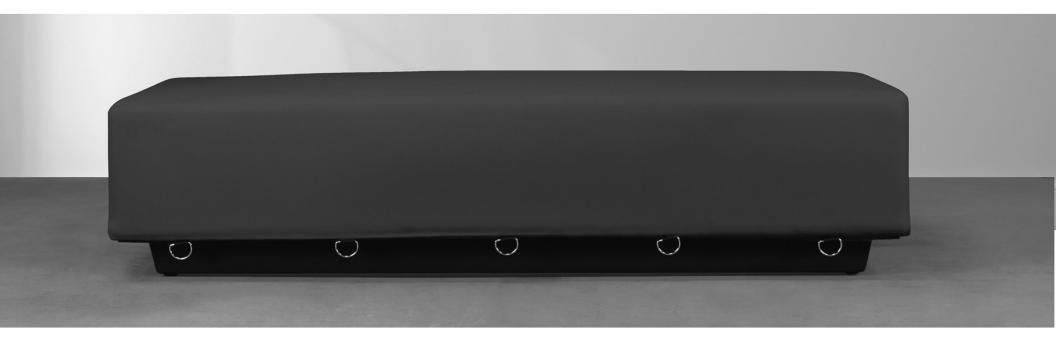

### MODUFORM SECLUSION BED

450-11 30"d x 80"w x 18"h

Optional Floor Anchoring Kit Easily Remove for Cleaning

#450-AN-KT1 lock not provided In circumstances where seclusion or restraint become necessary, Moduform's seclusion beds have been designed with consideration for both patient and staff safety. Beds are engineered to comply with Life Safety Codes, withstand constant heavy-use and severe handling, prevent serious injury and be easily cleaned and maintained to help in the fight of harmful bacteria and bloodborne pathogens.

#### There are:

- No Frames
- No Springs
- No Seams
- No Puddling of Material
- No Hard Surfaces

The union of the one-piece, integral shaped high-density foam core fused to the 200mil polyvinyl skin enables each piece to meet the needs of uncompromising environments. Impervious to fluids, the seamless, pick and puncture resistant polyvinyl skin is mechanically fastened and gasketed to a rotationally molded, high-impact polyethylene base. Anchoring kits can be ordered that allow for maintainers to quickly detach the unit for cleaning. Secure 450-11 beds feature 10 restraint rings per bed. Weighing more than 200 pounds, it's simple, durable, dependable and safe design make it the leader seclusion room solutions.