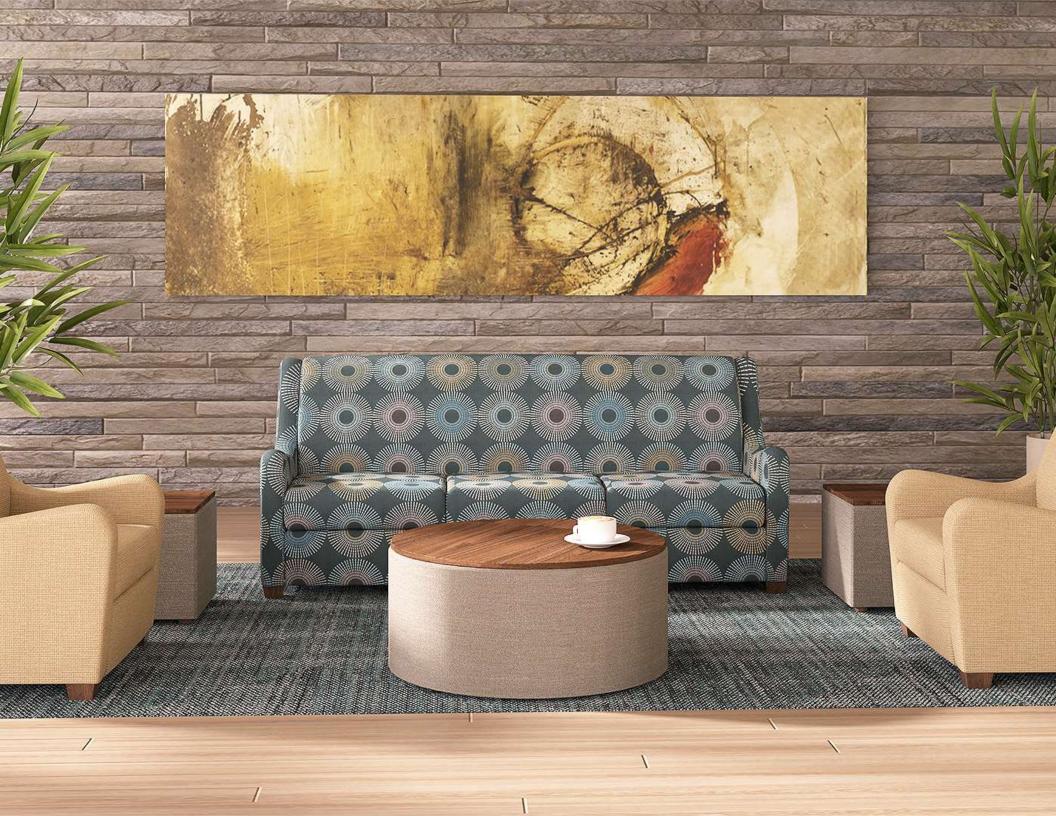

er covered tie rods for "no sag" construction
- Springs fixed to engineered hardwood rails using tape lined clips to prevent squeaking
- All seams stitched with finest quality bonded, low profile nylon thread. Superior strength and abrasion resistance
- Certified Green for healthier indoor environments

#### EMMA: FRAME





Frame components machined into "puzzle cut" components using a heavy-duty computer-controlled router to +/- 1/32" tolerance.

Assembled with interlocking components





### **EMMA: CONSTRUCTION**



Frames assembled with interlocking components and reinforced utilizing high-grade commercial quality adhesive and galvanized coated framing fasteners



All seams stitched with finest quality bonded, low profile nylon thread. Superior strength and abrasion resistance







### EMMA LOUNGE







### EMMA LOUNGE











flexibility in furniture



#### EMMA LOUNGE SEATING

ModuForm, Inc. 172 Industrial Road Fitchburg, MA 01420 (800) 221-6638 moduform.com