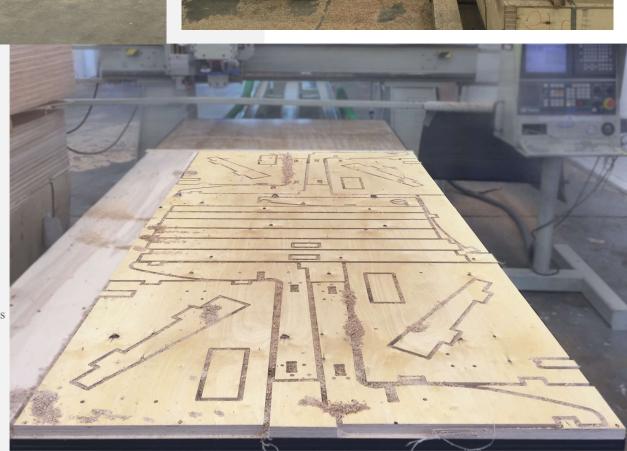

#### EMMA: FRAME

Frame components machined into "puzzle cut" components using a heavy-duty computer-controlled router to +/- 1/32" tolerance.

Assembled with interlocking components