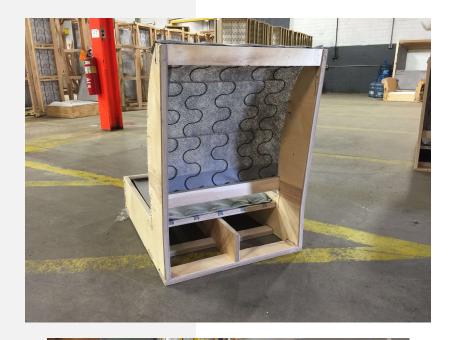

#### Overview

- Premium contract, commercial and furniture grade, laminated, hardwood frame
- Frame assembled with interlocking components and reinforced utilizing high-grade commercial quality adhesive and galvanized mechanical framing fasteners
- High-grade commercial polyurethane foam with fiber wrap for shape and comfort
- Seats and backs feature "S" shaped continuous coils reinforced with paper covered tie rods for "no sag" construction
- Springs fixed to engineered hardwood rails using tape lined clips to prevent squeaking
- All seams stitched with finest quality bonded, low profile nylon thread. Superior strength and abrasion resistance
- Certified Green for healthier indoor environments