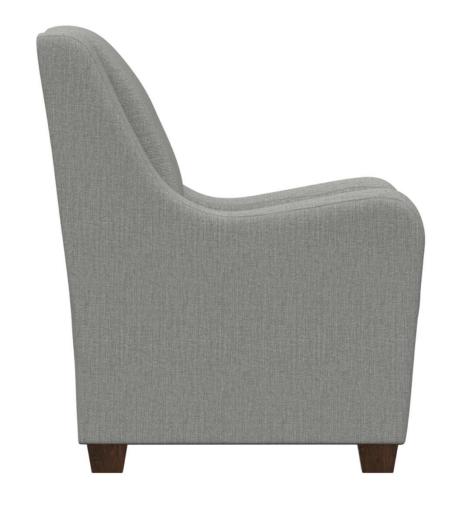

#### EMMA: FRAME

Frame components machined into "puzzle cut" components using a heavy-duty computer-controlled router to +/- 1/32" tolerance.

Assembled with interlocking components

### **EMMA: CONSTRUCTION**

Frames assembled with interlocking components and reinforced utilizing high-grade commercial quality adhesive and galvanized coated framing fasteners

All seams stitched with finest quality bonded, low profile nylon thread. Superior strength and abrasion resistance