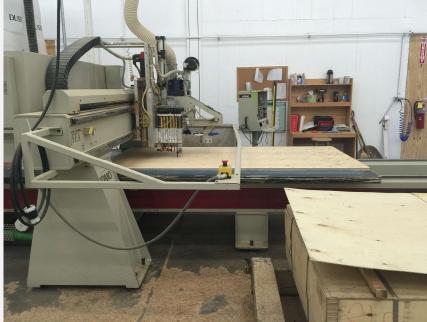

#### EMMA: FRAME

Frame components machined into "puzzle cut" components using a heavy-duty computer-controlled router to +/- 1/32" tolerance.

Assembled with interlocking components