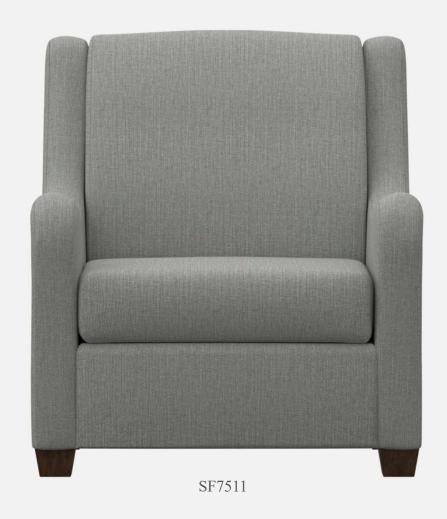

#### **EMMA LOUNGE**

#### Overview

- Premium contract, commercial and furniture grade, laminated, hardwood frame
- Frame assembled with interlocking components and reinforced utilizing high-grade commercial quality adhesive and galvanized mechanical framing fasteners
- High-grade commercial polyurethane foam with fiber wrap for shape and comfort
- Seats and backs feature "S" shaped continuous coils reinforced with paper covered tie rods for "no sag" construction
- Springs fixed to engineered hardwood rails using tape lined clips to prevent squeaking
- All seams stitched with finest quality bonded, low profile nylon thread. Superior strength and abrasion resistance
- Certified Green for healthier indoor environments