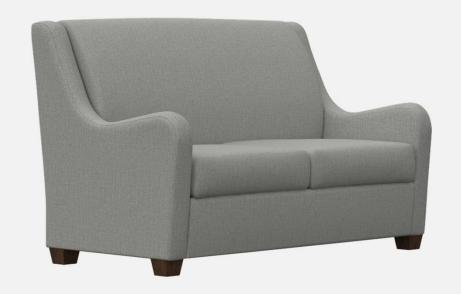

### EMMA LOUNGE SEATING

#### **EMMA LOUNGE**

#### Overview

- Premium contract, commercial and furniture grade, laminated, hardwood frame
- Frame assembled with interlocking components and reinforced utilizing high-grade commercial quality adhesive and galvanized mechanical framing fasteners
- High-grade commercial polyurethane foam with fiber wrap for shape and comfort
- Seats and backs feature "S" shaped continuous coils reinforced with paper covered tie rods for "no sag" construction
- Springs fixed to engineered hardwood rails using tape lined clips to prevent squeaking
- All seams stitched with finest quality bonded, low profile nylon thread. Superior strength and abrasion resistance
- Certified Green for healthier indoor environments