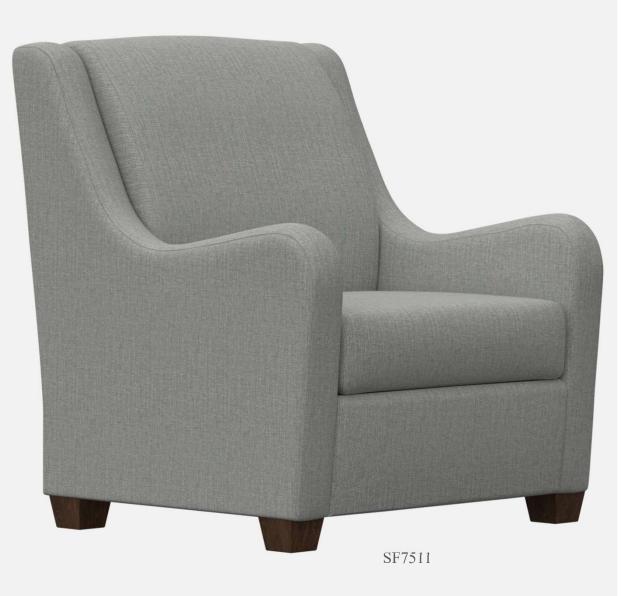

#### **EMMA LOUNGE**

#### Overview

- Premium contract, commercial and furniture grade, laminated, hardwood frame
- Frame assembled with interlocking components and reinforced utilizing high-grade commercial quality adhesive and galvanized mechanical framing fasteners
- High-grade commercial polyurethane foam with fiber wrap for shape and comfort
- Seats and backs feature "S" shaped continuous coils reinforced with paper covered tie rods for "no sag" construction
- Springs fixed to engineered hardwood rails using tape lined clips to prevent squeaking
- All seams stitched with finest quality bonded, low profile nylon thread. Superior strength and abrasion resistance
- Certified Green for healthier indoor environments