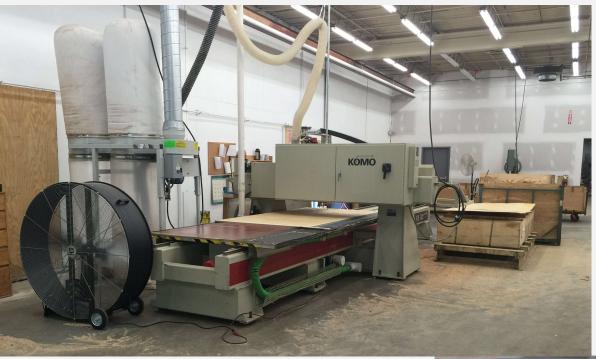

#### EMMA: FRAME

Frame components machined into "puzzle cut" components using a heavy-duty computer-controlled router to +/- 1/32" tolerance.

Assembled with interlocking components