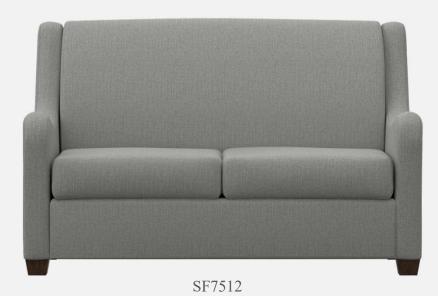

n
- Springs fixed to engineered hardwood rails using tape lined clips to prevent squeaking
- All seams stitched with finest quality bonded, low profile nylon thread. Superior strength and abrasion resistance
- Certified Green for healthier indoor environments

#### EMMA: FRAME





Frame components machined into "puzzle cut" components using a heavy-duty computer-controlled router to +/- 1/32" tolerance.

Assembled with interlocking components





### **EMMA: CONSTRUCTION**



Frames assembled with interlocking components and reinforced utilizing high-grade commercial quality adhesive and galvanized coated framing fasteners



All seams stitched with finest quality bonded, low profile nylon thread. Superior strength and abrasion resistance







### EMMA LOUNGE







### EMMA LOUNGE











flexibility in furniture



#### EMMA LOUNGE SEATING

ModuForm, Inc. 172 Industrial Road Fitchburg, MA 01420 (800) 221-6638 moduform.com