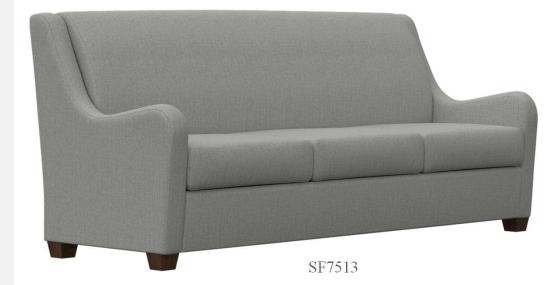

- Springs fixed to engineered hardwood rails using tape lined clips to prevent squeaking
- All seams stitched with finest quality bonded, low profile nylon thread. Superior strength and abrasion resistance
- Certified Green for healthier indoor environments

#### EMMA: FRAME





Frame components machined into "puzzle cut" components using a heavy-duty computer-controlled router to +/- 1/32" tolerance.

Assembled with interlocking components





### **EMMA: CONSTRUCTION**



Frames assembled with interlocking components and reinforced utilizing high-grade commercial quality adhesive and galvanized coated framing fasteners



All seams stitched with finest quality bonded, low profile nylon thread. Superior strength and abrasion resistance







### EMMA LOUNGE







### EMMA LOUNGE











flexibility in furniture



#### EMMA LOUNGE SEATING

ModuForm, Inc. 172 Industrial Road Fitchburg, MA 01420 (800) 221-6638 moduform.com