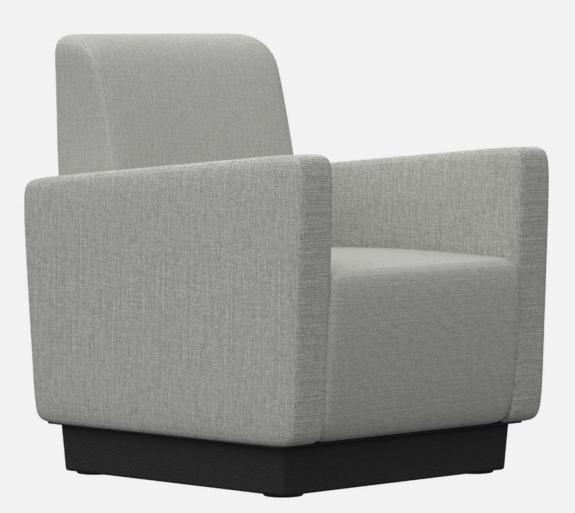

### SUNDAY PLINTH LOUNGE

SUN01TSPB4 32.5"d x 30"w x 34.5"h 115 Pounds

### SUNDAY PLINTH BASE LOUNGE

SUN01TSPB4

# **MODUFORM**

flexibility in furniture

SUN01TSPB4