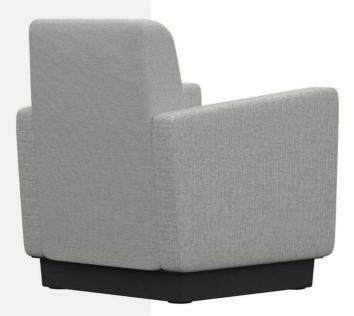

### SUNDAY PLINTH LOUNGE

SUN01TSPB4 32.5"d x 30"w x 34.5"h 115 Pounds

### SUNDAY PLINTH BASE LOUNGE

SUN01TSPB4