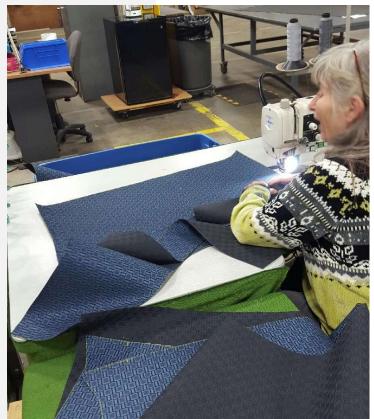

### SUNDAY PLINTH: CONSTRUCTION

Frames assembled with interlocking components and reinforced utilizing high-grade commercial quality adhesive and galvanized coated framing fasteners

All seams stitched with finest quality bonded, low profile nylon thread. Superior strength and abrasion resistance