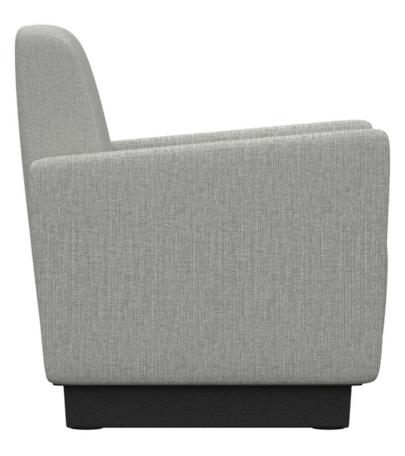

### SUNDAY PLINTH LOUNGE

SUN01TSPB4 32.5"d x 30"w x 34.5"h 115 Pounds

### SUNDAY PLINTH BASE LOUNGE

SUN01TSPB4

# **MODUFORM**

flexibility in furniture

SUN01TSPB4