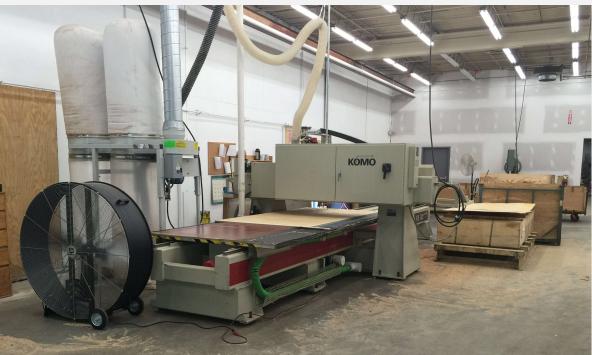

### SUNDAY PLINTH: FRAME

Frame components machined into "puzzle cut" components using a heavy-duty computer-controlled router to +/- 1/32" tolerance.

Assembled with interlocking components