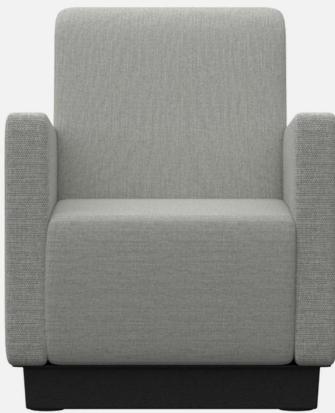

### SUNDAY PLINTH LOUNGE

SUN01TSPB4 32.5"d x 30"w x 34.5"h 115 Pounds

### SUNDAY PLINTH BASE LOUNGE

SUN01TSPB4

# **MODUFORM**

flexibility in furniture

SUN01TSPB4