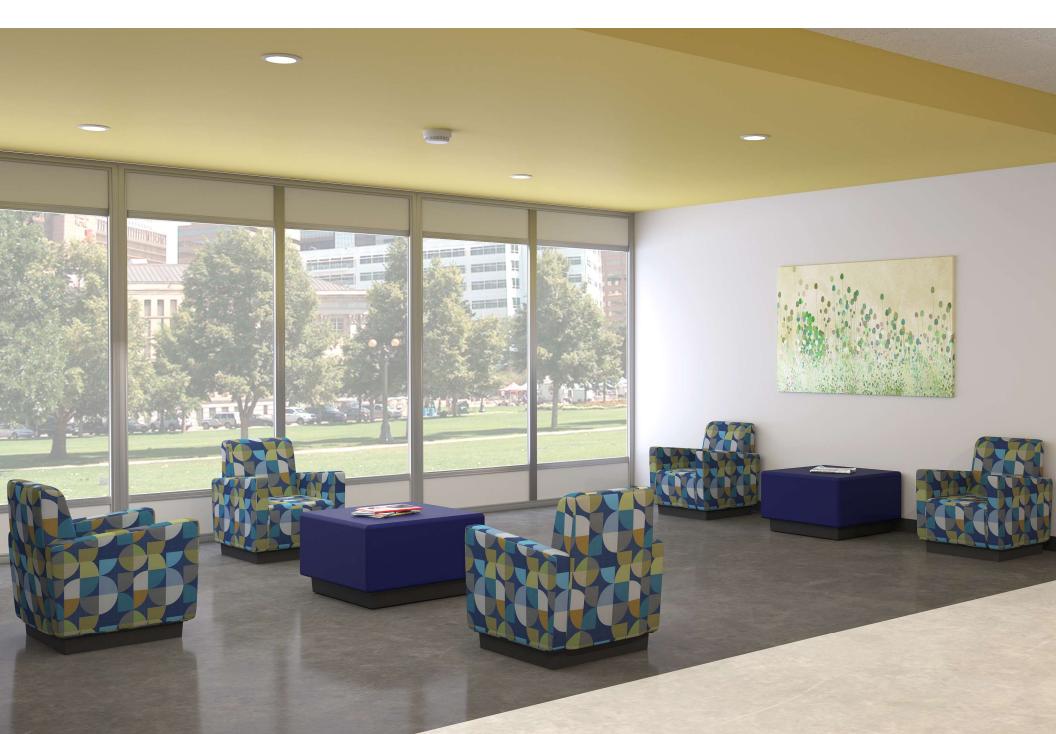

### SUNDAY PLINTH LOUNGE SEATING

### SUNDAY PLINTH LOUNGE

SUN01TSPB4 32.5"d x 30"w x 34.5"h 115 Pounds

### SUNDAY PLINTH BASE LOUNGE

SUN01TSPB4

# **MODUFORM**

flexibility in furniture

SUN01TSPB4