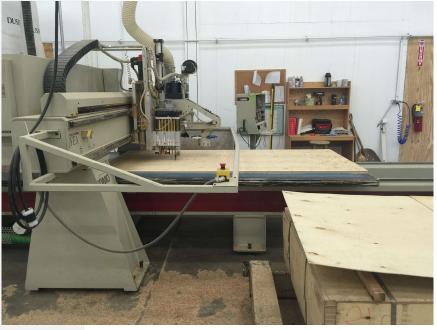

### SUNDAY PLINTH: FRAME

Frame components machined into "puzzle cut" components using a heavy-duty computer-controlled router to +/- 1/32" tolerance.

Assembled with interlocking components