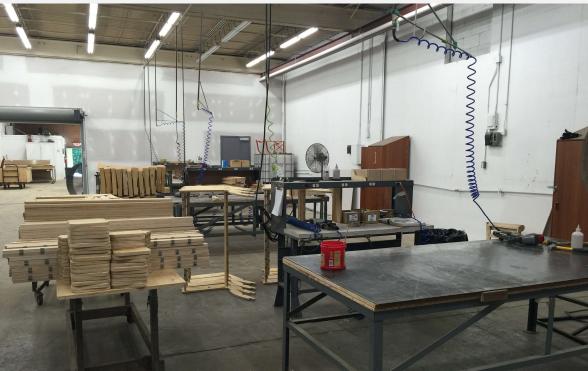

### SUNDAY PLINTH: CONSTRUCTION

Frames assembled with interlocking components and reinforced utilizing high-grade commercial quality adhesive and galvanized coated framing fasteners

All seams stitched with finest quality bonded, low profile nylon thread. Superior strength and abrasion resistance