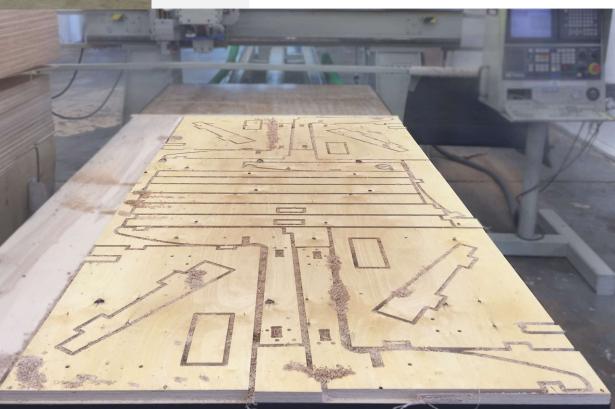

### SUNDAY PLINTH: FRAME

Frame components machined into "puzzle cut" components using a heavy-duty computer-controlled router to +/- 1/32" tolerance.

Assembled with interlocking components