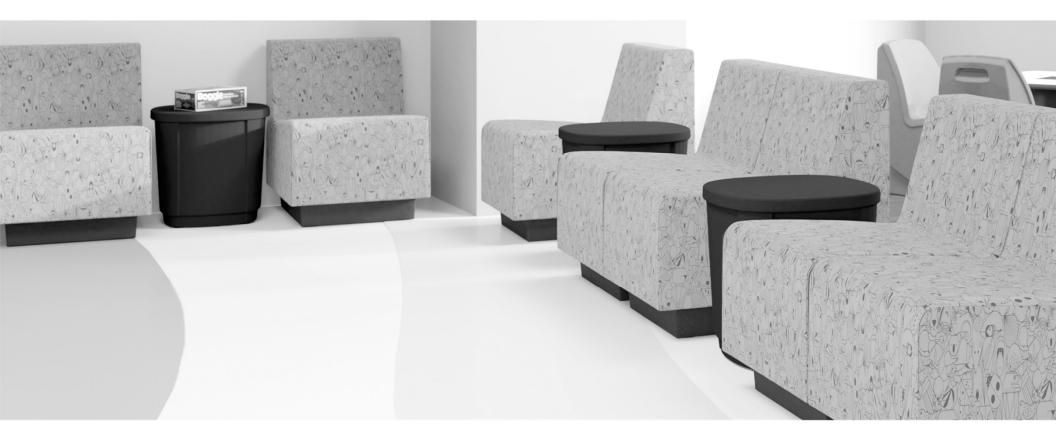

### BUMP MODULAR LOUNGE

#### Overview

- Foam Marrow Core; High-Density & High-Compression.
- No Springs or Clips. Lightweight Construction.
- Easy to Clean and Sanitize.
- Unique "Anti-Bridging" Textile Assembly to Keep Fabric Fit.
- Seams Stitched with Finest Quality Bonded, Low-Profile Nylon Thread for Superior Strength and Abrasion Resistance.
- Standard High-Impact Molded Plinth Base for Safety, Security, and Durability.
- Certified Green for Healthier Indoor Environments.