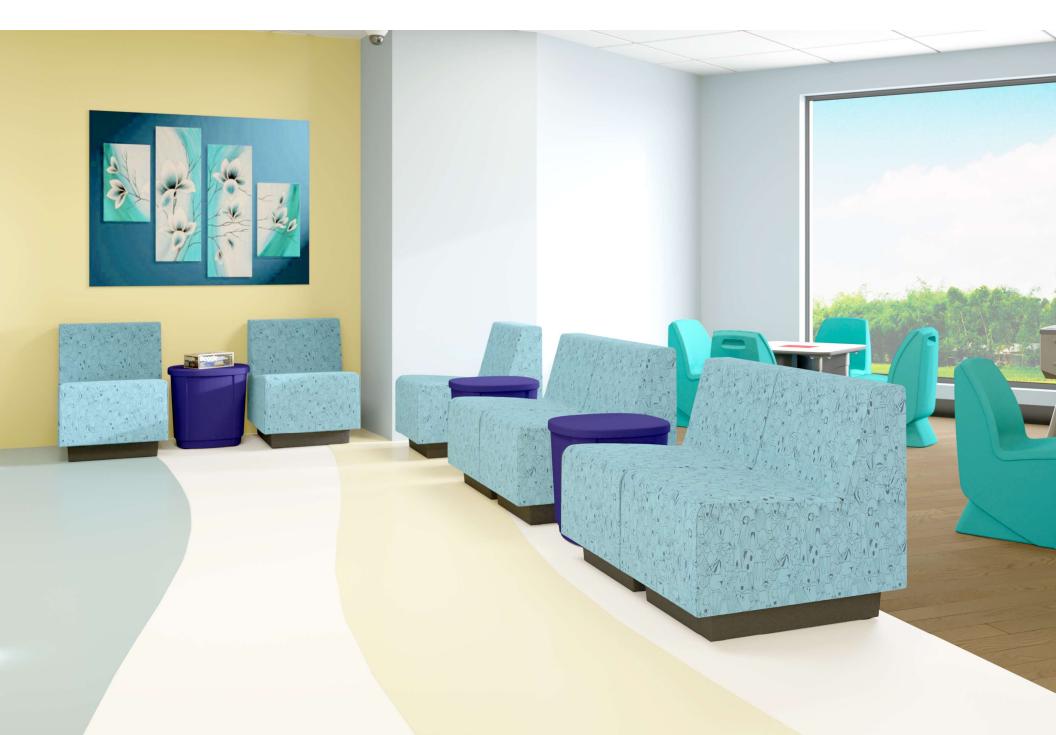

## BUMP MODULAR LOUNGE

### BUMP MODULAR LOUNGE

#### Overview

- Foam Marrow Core; High-Density & High-Compression.
- No Springs or Clips. Lightweight Construction.
- Easy to Clean and Sanitize.
- Unique "Anti-Bridging" Textile Assembly to Keep Fabric Fit.
- Seams Stitched with Finest Quality Bonded, Low-Profile Nylon Thread for Superior Strength and Abrasion Resistance.
- Standard High-Impact Molded Plinth Base for Safety, Security, and Durability.
- Certified Green for Healthier Indoor Environments.