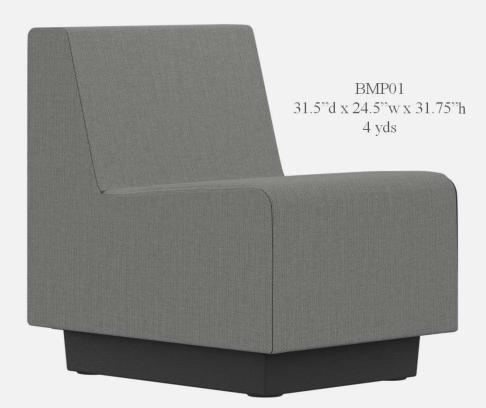

## BUMP MODULAR LOUNGE

### BUMP MODULAR LOUNGE

#### Overview

- Foam Marrow Core; High-Density & High-Compression.
- No Springs or Clips. Lightweight Construction.
- Easy to Clean and Sanitize.
- Unique "Anti-Bridging" Textile Assembly to Keep Fabric Fit.
- Seams Stitched with Finest Quality Bonded, Low-Profile Nylon Thread for Superior Strength and Abrasion Resistance.
- Standard High-Impact Molded Plinth Base for Safety, Security, and Durability.
- Certified Green for Healthier Indoor Environments.