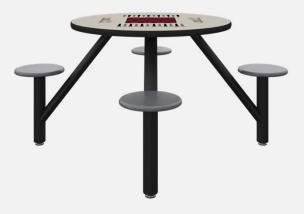

#### **Game Tables**

5003-42R-GHPL 4 Seat Cluster Game Table

### **Statement of Line**

5003-40C 40" Octagonal Plain Top 4 Seats 5003-40C 40" Octagonal Game Top 4 Seats

5003-42R 42" Diameter Plain Top 4 Seats 5003-42R 42" Diameter Game Top 4 Seats

5003-66R 60" Diameter Plain Top 6 Seats 5003-72E 30" x 72" Plain Top 6 Seats