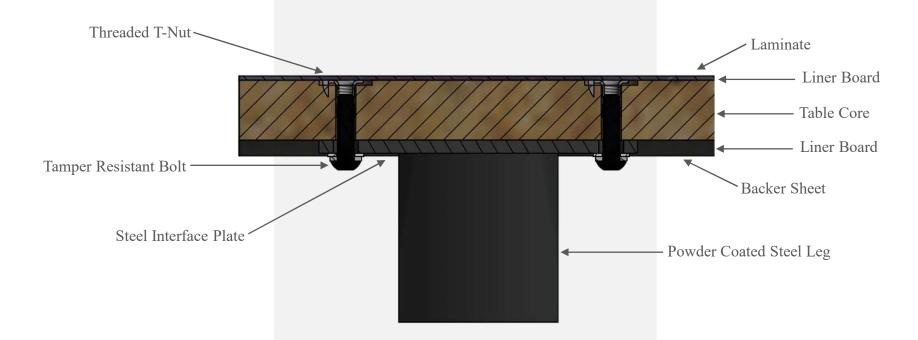

## **Through Bolt | T-Nut Tabletop Construction**

#### **Features**

- Standard laminate is White Spektrum
- Game laminate available on 4-seat models
- All connections are metal-to-metal tamper resistant hardware
- Available with heavy duty black bumper edge or pressure fused sealed resin
- Stainless Steel tops and seats available