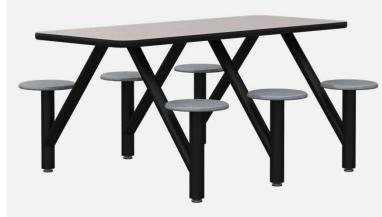

#### **Plain Tables**

5003-72E-HPL 6 Seat Cluster Table

### **Statement of Line**

5003-40C 40" Octagonal Plain Top 4 Seats 5003-40C 40" Octagonal Game Top 4 Seats

5003-42R 42" Diameter Plain Top 4 Seats 5003-42R 42" Diameter Game Top 4 Seats

5003-66R 60" Diameter Plain Top 6 Seats 5003-72E 30" x 72" Plain Top 6 Seats