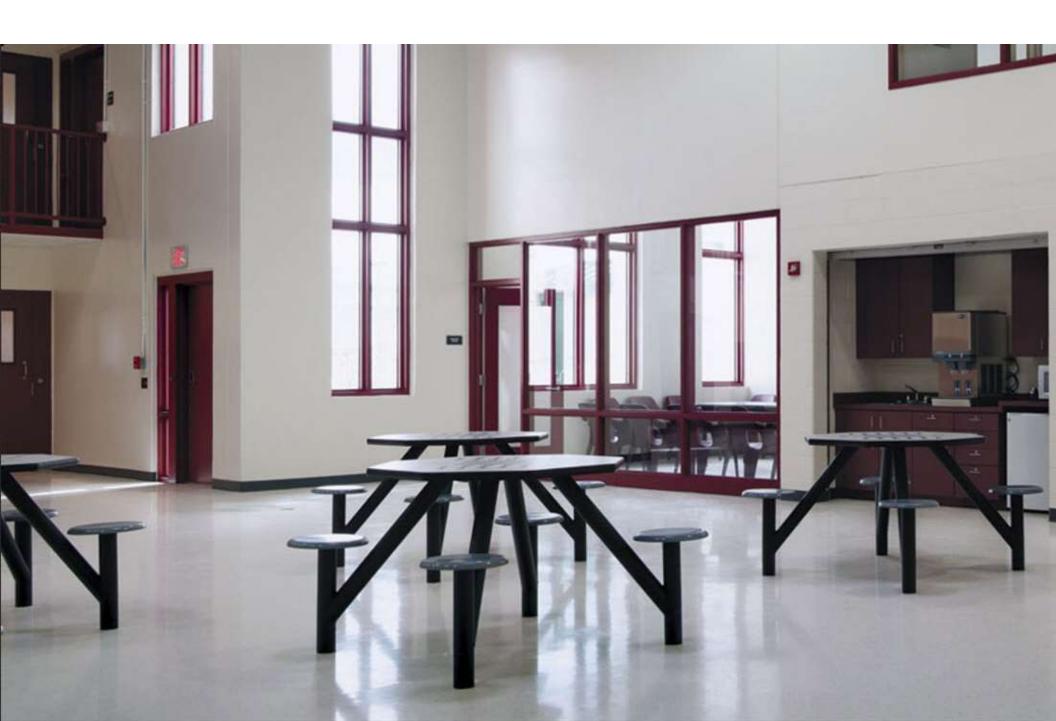

# MODUMAXX CLUSTER

ModuMaxx cluster tables are designed to be used in heavy-use, high-traffic, critical environments. 3" diameter, powder coated steel legs are through-bolted to the top and seats with tamper resistant hardware. Heavyduty, adjustable glides or floor mounting kits are available. High pressure laminate or stainless steel with noise reducing core tops to meet your requirement. Whether used for dining, day room, visitation, medical or other purposes, ModuMaxx tables have been meticulously engineered and designed to be easy to clean, rugged, and durable. Seats are either stainless steel or melamine resin with molded in threaded inserts for added safety and security.

### **Leg Construction**

- Metal legs are black epoxy powder coated
- Metal legs available with secure nonremovable glides or can be bolted to the floor with steel tabs and hardware
- Melamine seats are 12-7/8" diameter, formed of durable melamine resin for long wear and low maintenance
- Available with heavy duty black bumper edge or pressure fused sealed resin
- Stainless Steel tops and seats available

#### **Features**

- Standard laminate is White Spektrum
- Game laminate available on 4-seat models
- All connections are metal-to-metal tamper resistant hardware
- Available with heavy duty black bumper edge or pressure fused sealed resin
- Stainless Steel tops and seats available