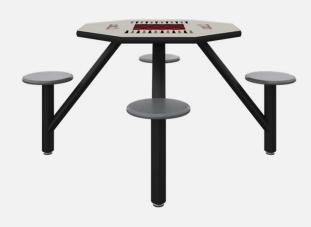

### **Statement of Line**

5003-40C 40" Octagonal Plain Top 4 Seats 5003-40C 40" Octagonal Game Top 4 Seats

5003-42R 42" Diameter Plain Top 4 Seats 5003-42R 42" Diameter Game Top 4 Seats

5003-66R 60" Diameter Plain Top 6 Seats 5003-72E 30" x 72" Plain Top 6 Seats