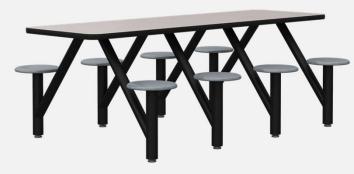

#### **Plain Tables**

5003-72E-HPL 6 Seat Cluster Table

# MODUMAXX CLUSTER

ModuMaxx cluster tables are designed to be used in heavy-use, high-traffic, critical environments. 3" diameter, powder coated steel legs are through-bolted to the top and seats with tamper resistant hardware. Heavyduty, adjustable glides or floor mounting kits are available. High pressure laminate or stainless steel with noise reducing core tops to meet your requirement. Whether used for dining, day room, visitation, medical or other purposes, ModuMaxx tables have been meticulously engineered and designed to be easy to clean, rugged, and durable. Seats are either stainless steel or melamine resin with molded in threaded inserts for added safety and security.