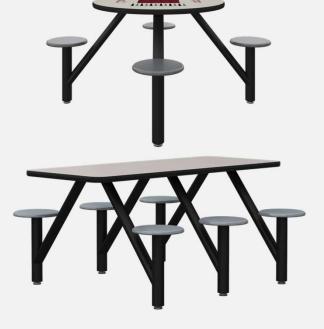

#### **Game Tables**

5003-42R-GHPL 4 Seat Cluster Game Table

# MODUMAXX CLUSTER

ModuMaxx cluster tables are designed to be used in heavy-use, high-traffic, critical environments. 3" diameter, powder coated steel legs are through-bolted to the top and seats with tamper resistant hardware. Heavyduty, adjustable glides or floor mounting kits are available. High pressure laminate or stainless steel with noise reducing core tops to meet your requirement. Whether used for dining, day room, visitation, medical or other purposes, ModuMaxx tables have been meticulously engineered and designed to be easy to clean, rugged, and durable. Seats are either stainless steel or melamine resin with molded in threaded inserts for added safety and security.