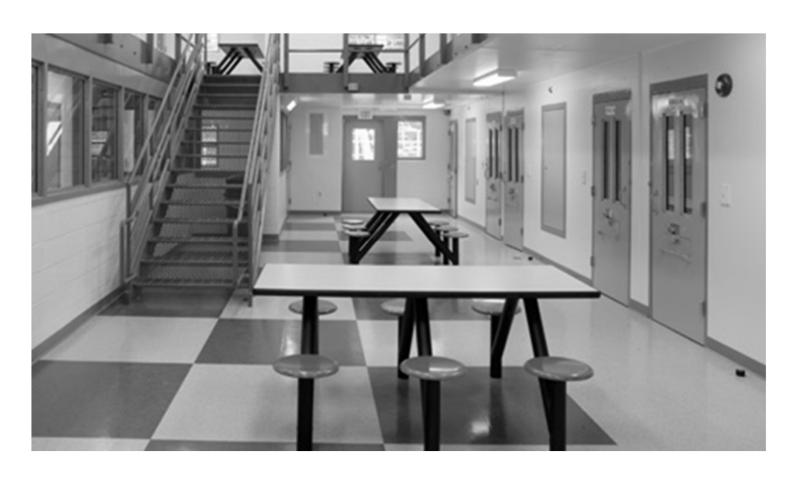

# MODUMAXX CLUSTER

ModuMaxx cluster tables are designed to be used in heavy-use, high-traffic, critical environments. 3" diameter, powder coated steel legs are through-bolted to the top and seats with tamper resistant hardware. Heavyduty, adjustable glides or floor mounting kits are available. High pressure laminate or stainless steel with noise reducing core tops to meet your requirement. Whether used for dining, day room, visitation, medical or other purposes, ModuMaxx tables have been meticulously engineered and designed to be easy to clean, rugged, and durable. Seats are either stainless steel or melamine resin with molded in threaded inserts for added safety and security.