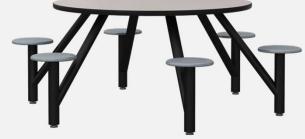

#### **Plain Tables**

5003-72E-HPL 6 Seat Cluster Table

### **Statement of Line**

5003-40C 40" Octagonal Plain Top 4 Seats 5003-40C 40" Octagonal Game Top 4 Seats

5003-42R 42" Diameter Plain Top 4 Seats 5003-42R 42" Diameter Game Top 4 Seats

5003-66R 60" Diameter Plain Top 6 Seats 5003-72E 30" x 72" Plain Top 6 Seats

5003-86R 60" Diameter Plain Top 8 Seats 5003-96E 30" x 96" Plain Top 8 Seats

flexibility in furniture