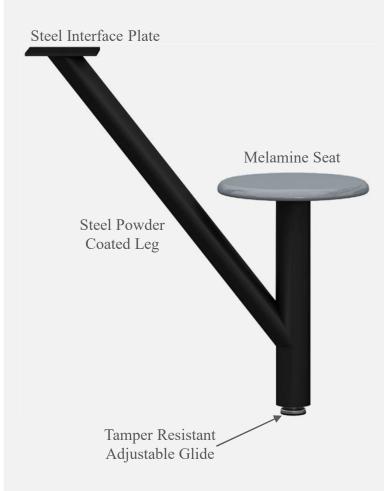

# Secure Adjustable Glide

### **Leg Construction**

- Metal legs are black epoxy powder coated
- Metal legs available with secure nonremovable glides or can be bolted to the floor with steel tabs and hardware
- Melamine seats are 12-7/8" diameter, formed of durable melamine resin for long wear and low maintenance
- Available with heavy duty black bumper edge or pressure fused sealed resin
- Stainless Steel tops and seats available