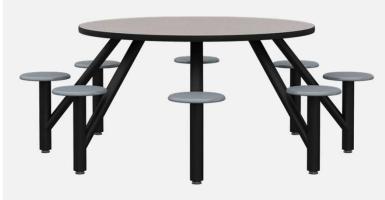

# MODUMAXX CLUSTER

ModuMaxx cluster tables are designed to be used in heavy-use, high-traffic, critical environments. 3" diameter, powder coated steel legs are through-bolted to the top and seats with tamper resistant hardware. Heavyduty, adjustable glides or floor mounting kits are available. High pressure laminate or stainless steel with noise reducing core tops to meet your requirement. Whether used for dining, day room, visitation, medical or other purposes, ModuMaxx tables have been meticulously engineered and designed to be easy to clean, rugged, and durable. Seats are either stainless steel or melamine resin with molded in threaded inserts for added safety and security.

### **Statement of Line**

5003-40C 40" Octagonal Plain Top 4 Seats 5003-40C 40" Octagonal Game Top 4 Seats

5003-42R 42" Diameter Plain Top 4 Seats 5003-42R 42" Diameter Game Top 4 Seats

5003-66R 60" Diameter Plain Top 6 Seats 5003-72E 30" x 72" Plain Top 6 Seats