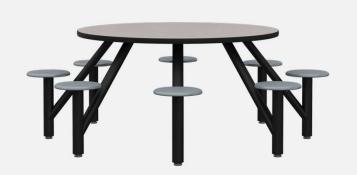

#### **Plain Tables**

5003-72E-HPL 6 Seat Cluster Table

### **Statement of Line**

5003-40C 40" Octagonal Plain Top 4 Seats 5003-40C 40" Octagonal Game Top 4 Seats

5003-42R 42" Diameter Plain Top 4 Seats 5003-42R 42" Diameter Game Top 4 Seats

5003-66R 60" Diameter Plain Top 6 Seats 5003-72E 30" x 72" Plain Top 6 Seats

5003-86R 60" Diameter Plain Top 8 Seats 5003-96E 30" x 96" Plain Top 8 Seats

flexibility in furniture