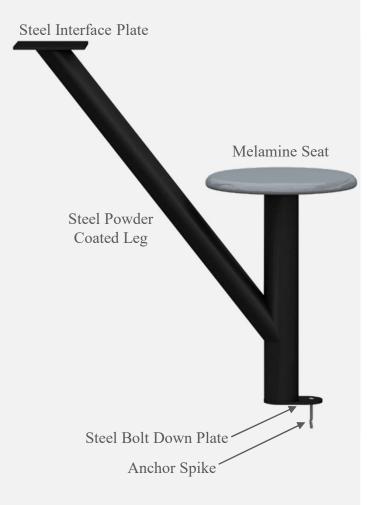

#### **Bolt Down**

### **Leg Construction**

- Metal legs are black epoxy powder coated
- Metal legs available with secure nonremovable glides or can be bolted to the floor with steel tabs and hardware
- Melamine seats are 12-7/8" diameter, formed of durable melamine resin for long wear and low maintenance
- Available with heavy duty black bumper edge or pressure fused sealed resin
- Stainless Steel tops and seats available