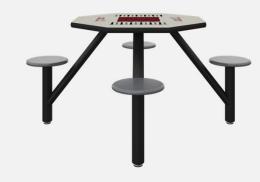

#### **Game Tables**

5003-42R-GHPL 4 Seat Cluster Game Table

### **Statement of Line**

5003-40C 40" Octagonal Plain Top 4 Seats 5003-40C 40" Octagonal Game Top 4 Seats

5003-42R 42" Diameter Plain Top 4 Seats 5003-42R 42" Diameter Game Top 4 Seats

5003-66R 60" Diameter Plain Top 6 Seats 5003-72E 30" x 72" Plain Top 6 Seats