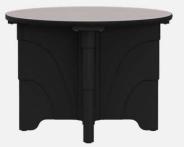

5005-42R-HPL 42" diameter x 30"

## **MODUFORM**

Seamless, One-Piece Base

Polyethylene Base