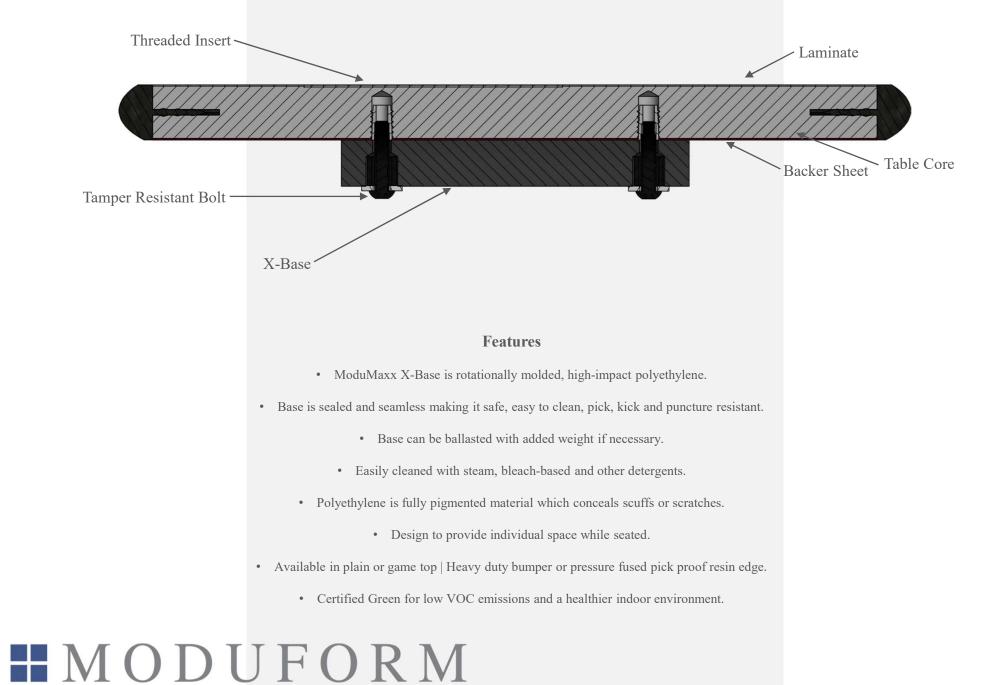

5005-36S-HPL 36" x 36" x 30"

ModuForm's unique and secure ModuMaxx X-Base table was designed and engineered to withstand constant use in unpredictable environments. The base is rotationally molded and manufactured using linear lowdensity polyethylene. This impact resistant material will withstand kicking, fluids, scratching and other general abuse.

Additional weight can easily be added through a concealed and tamper proof port. Its seamless construction make cleaning easy as mild detergents, commercial disinfectants, steam and bleach-based agents can be used to aid in the prevention of blood borne pathogens and viruses.