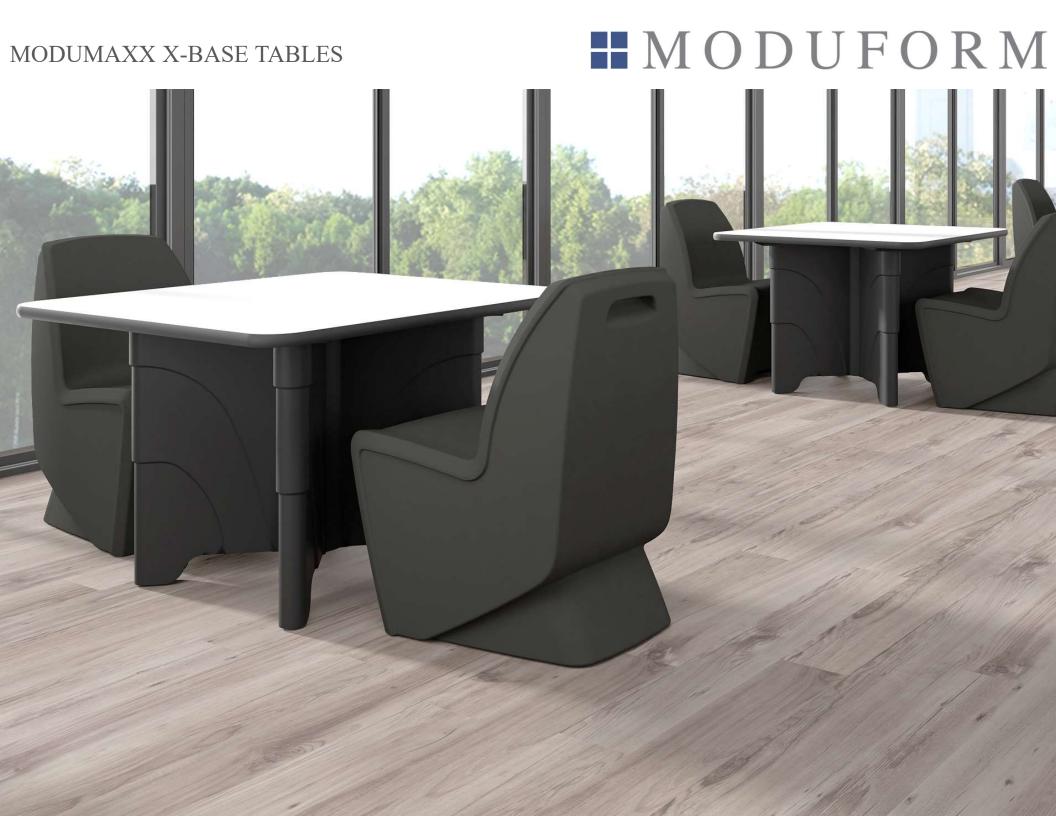

5005-36S-HPL 36" x 36" x 30"

ModuForm's unique and secure ModuMaxx X-Base table was designed and engineered to withstand constant use in unpredictable environments. The base is rotationally molded and manufactured using linear lowdensity polyethylene. This impact resistant material will withstand kicking, fluids, scratching and other general abuse.

Additional weight can easily be added through a concealed and tamper proof port. Its seamless construction make cleaning easy as mild detergents, commercial disinfectants, steam and bleach-based agents can be used to aid in the prevention of blood borne pathogens and viruses.

When personal space, durability, safety and cleanliness are needed, the ModuMaxx X-Base offers the essential features and construction to outlast erratic behaviors and the everyday requirements found in intensive use environments.