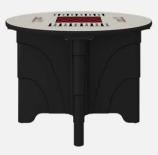

5005-42R-HPL 42" diameter x 30"

## **MODUFORM**

Seamless, One-Piece Base

Polyethylene Base