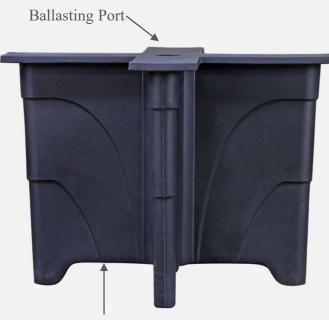

Additional weight can easily be added through a concealed and tamper proof port. Its seamless construction make cleaning easy as mild detergents, commercial disinfectants, steam and bleach-based agents can be used to aid in the prevention of blood borne pathogens and viruses.