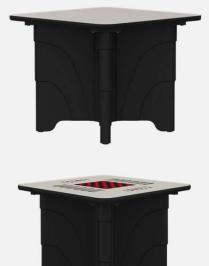

#### **Through Bolt | Tabletop Construction**

**Statement of Line** 

5005-36S 36" x 36" Plain Top

5005-36S 36" x 36" Game Top 5005-42R 42" Diameter Plain Top

5005-42S 42" x 42" Plain Top

5005-42S 42" x 42" Game Top 5005-42R 42" Diameter Game Top