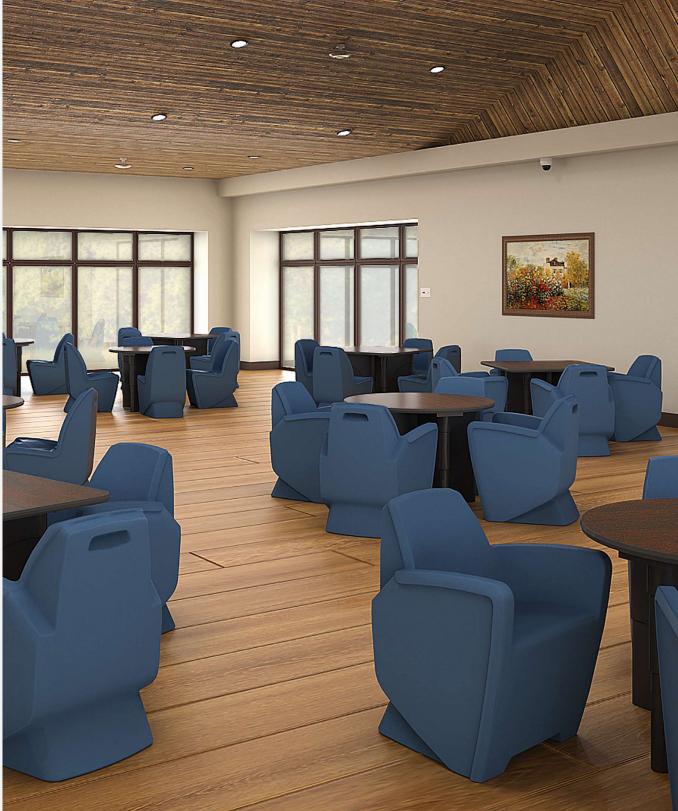

When personal space, durability, safety and cleanliness are needed, the ModuMaxx X-Base offers the essential features and construction to outlast erratic behaviors and the everyday requirements found in intensive use environments.