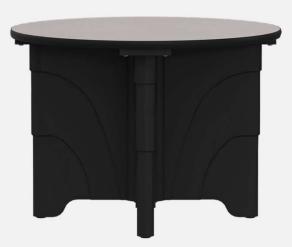

5005-42R-HPL 42" diameter x 30"

## **MODUFORM**

Seamless, One-Piece Base

Polyethylene Base

#### **Through Bolt | Tabletop Construction**

**Statement of Line** 

5005-36S 36" x 36" Plain Top

5005-36S 36" x 36" Game Top 5005-42R 42" Diameter Plain Top

5005-42S 42" x 42" Plain Top

5005-42S 42" x 42" Game Top 5005-42R 42" Diameter Game Top