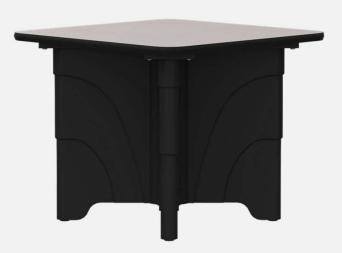

5005-36S-HPL 36" x 36" x 30"

ModuForm's unique and secure ModuMaxx X-Base table was designed and engineered to withstand constant use in unpredictable environments. The base is rotationally molded and manufactured using linear lowdensity polyethylene. This impact resistant material will withstand kicking, fluids, scratching and other general abuse.

## **MODUFORM**

Seamless, One-Piece Base

Polyethylene Base

#### **Through Bolt | Tabletop Construction**

**Statement of Line** 

5005-36S 36" x 36" Plain Top

5005-36S 36" x 36" Game Top 5005-42R 42" Diameter Plain Top

5005-42S 42" x 42" Plain Top

5005-42S 42" x 42" Game Top 5005-42R 42" Diameter Game Top