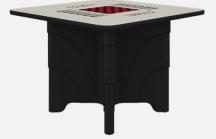

5005-36S-HPL 36" x 36" x 30"

ModuForm's unique and secure ModuMaxx X-Base table was designed and engineered to withstand constant use in unpredictable environments. The base is rotationally molded and manufactured using linear lowdensity polyethylene. This impact resistant material will withstand kicking, fluids, scratching and other general abuse.

When personal space, durability, safety and cleanliness are needed, the ModuMaxx X-Base offers the essential features and construction to outlast erratic behaviors and the everyday requirements found in intensive use environments.

## **MODUFORM**

Seamless, One-Piece Base

Polyethylene Base