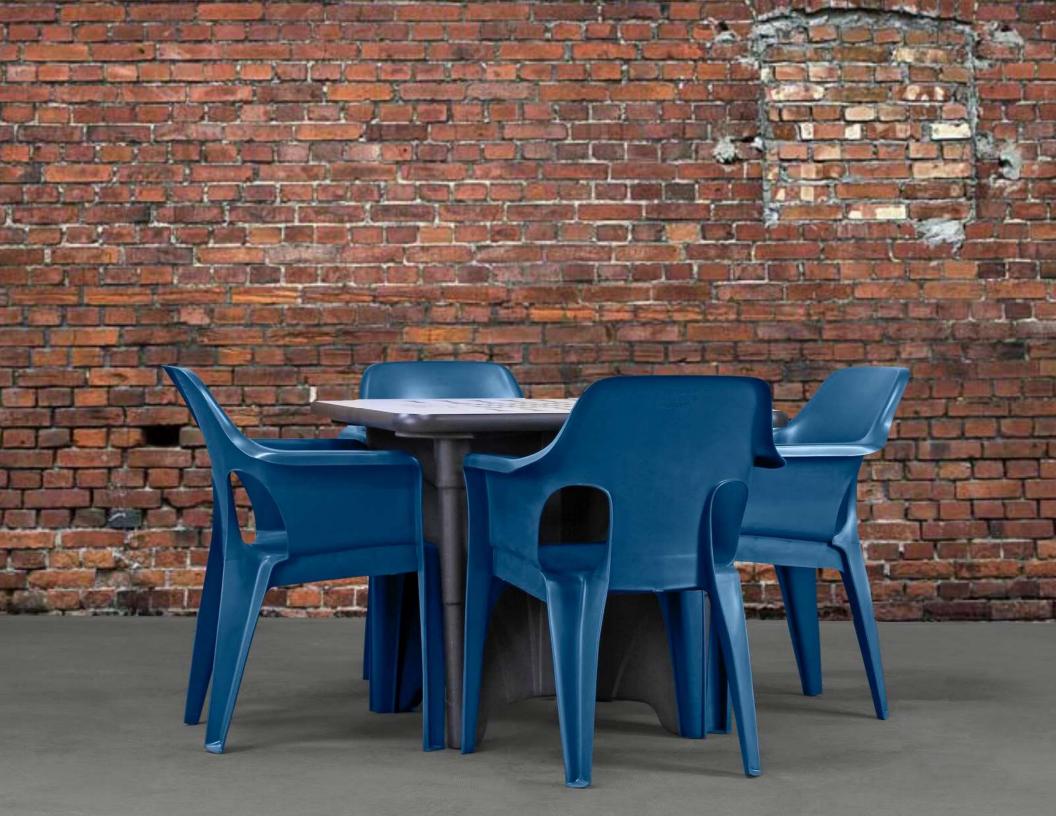

5005-36S-HPL 36" x 36" x 30"

ModuForm's unique and secure ModuMaxx X-Base table was designed and engineered to withstand constant use in unpredictable environments. The base is rotationally molded and manufactured using linear lowdensity polyethylene. This impact resistant material will withstand kicking, fluids, scratching and other general abuse.

Additional weight can easily be added through a concealed and tamper proof port. Its seamless construction make cleaning easy as mild detergents, commercial disinfectants, steam and bleach-based agents can be used to aid in the prevention of blood borne pathogens and viruses.

When personal space, durability, safety and cleanliness are needed, the ModuMaxx X-Base offers the essential features and construction to outlast erratic behaviors and the everyday requirements found in intensive use environments.