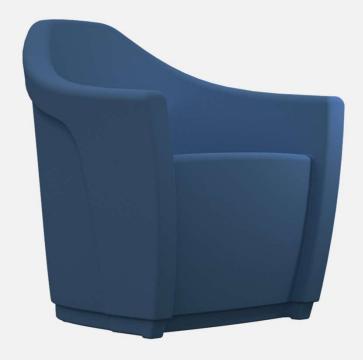

#### ADORE LOUNGE & AURA TABLES

ADR101 30"d x 30"w x 33"h

NOTE: Heavystrength, industrial plastic bags should be used to contain ballasting material when adding weight to chairs (not included). Once filled, end should be securely tied off.

#### Molded - One Piece

- One-Piece Molded Polyethylene
- Fully Molded One-Piece without Seams, Gaps or Added Components to Prevent the Hiding of Contraband, Absorption of Fluids or Other Risks
- Ligature Resistant Design to Prevent Self-Harm
- Threaded Plug for Adding Weight
- Non-Porous, Pick and Puncture Resistant and Sealed for Long-Life and Humanizing Use
- Easily Clean with Commercial Detergents, Steam or Bleach-Based Agents to Maintain a Humanizing, Healthy and Safe Environment of Care
- Color is Homogeneous Throughout to Allow for Aggressive Cleaning and Continuous Use without Worry
- Easily Add or Remove Weight with Unique & Secure Optional Ballasting Access Door
- Fire Retardant & Self-Extinguishing for Safety
- Certified Green MAS Certified

### ADORE LOUNGE CHAIR

STATEMENT OF COLORS