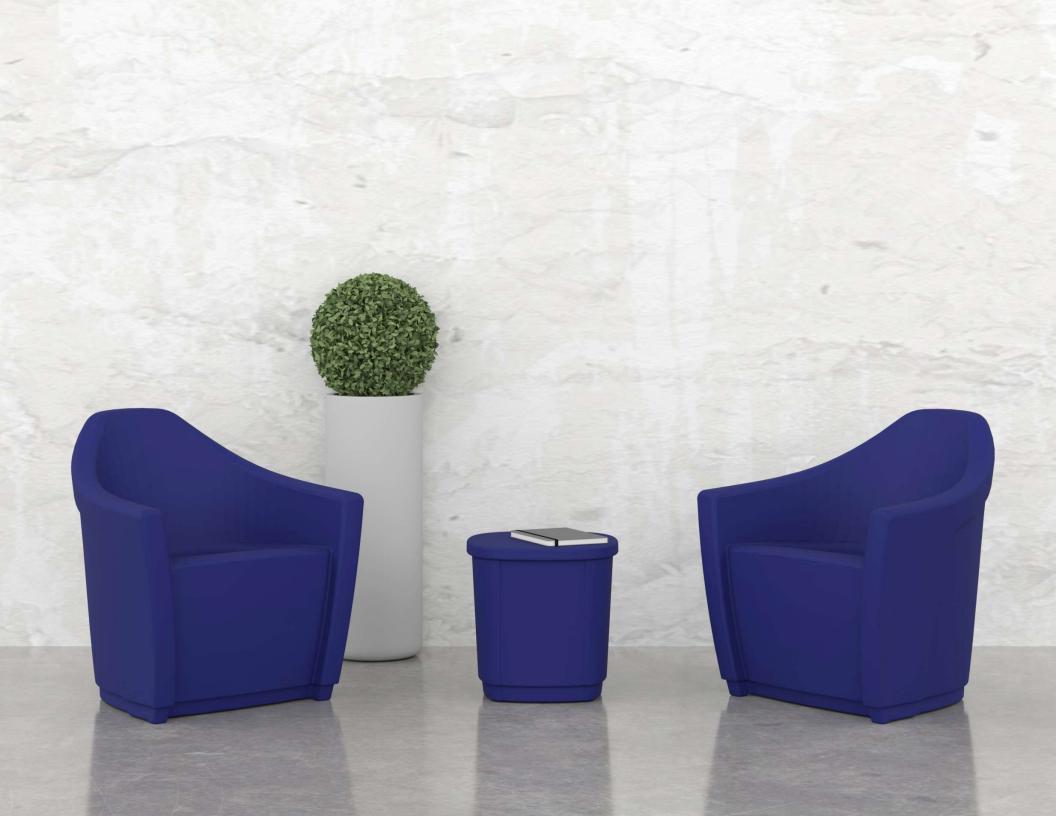

#### ADORE LOUNGE & AURA TABLES

ADR101 30"d x 30"w x 33"h

NOTE: Heavystrength, industrial plastic bags should be used to contain ballasting material when adding weight to chairs (not included). Once filled, end should be securely tied off.

AULT 18"diameter x 18"h

AU01 28"diameter x 18"h