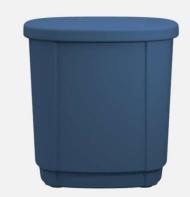

ed off.



#### Molded - One Piece

- One-Piece Molded Polyethylene
- Fully Molded One-Piece without Seams, Gaps or Added Components to Prevent the Hiding of Contraband, Absorption of Fluids or Other Risks
- Ligature Resistant Design to Prevent Self-Harm
- Threaded Plug for Adding Weight
- Non-Porous, Pick and Puncture Resistant and Sealed for Long-Life and Humanizing Use
- Easily Clean with Commercial Detergents, Steam or Bleach-Based Agents to Maintain a Humanizing, Healthy and Safe Environment of Care
- Color is Homogeneous Throughout to Allow for Aggressive Cleaning and Continuous Use without Worry
- Easily Add or Remove Weight with Unique & Secure Optional Ballasting Access Door
- Fire Retardant & Self-Extinguishing for Safety
- Certified Green MAS Certified

AULT 18"diameter x 18"h



AU01 28"diameter x 18"h







### ADORE LOUNGE CHAIR

STATEMENT OF COLORS





## **MODUFORM**

flexibility in furniture



### ADORE LOUNGE CHAIR

ModuForm, Inc. 172 Industrial Road Fitchburg, MA 01420 (800) 221-6638 moduform.com