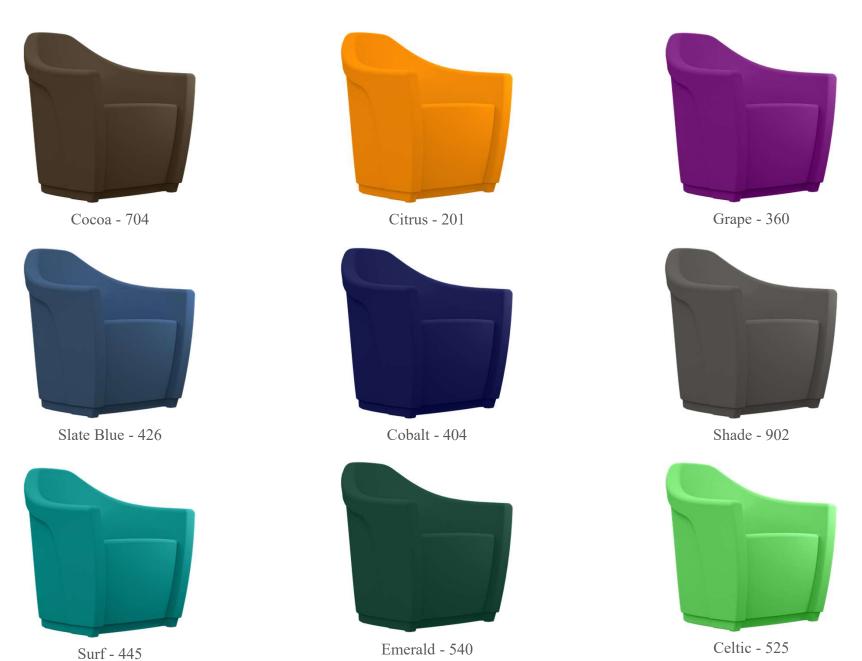

lded One-Piece without Seams, Gaps or Added Components to Prevent the Hiding of Contraband, Absorption of Fluids or Other Risks
- Ligature Resistant Design to Prevent Self-Harm
- Threaded Plug for Adding Weight
- Non-Porous, Pick and Puncture Resistant and Sealed for Long-Life and Humanizing Use
- Easily Clean with Commercial Detergents, Steam or Bleach-Based Agents to Maintain a Humanizing, Healthy and Safe Environment of Care
- Color is Homogeneous Throughout to Allow for Aggressive Cleaning and Continuous Use without Worry
- Easily Add or Remove Weight with Unique & Secure Optional Ballasting Access Door
- Fire Retardant & Self-Extinguishing for Safety
- Certified Green MAS Certified

AULT 18"diameter x 18"h



AU01 28"diameter x 18"h







### ADORE LOUNGE CHAIR

STATEMENT OF COLORS





## **MODUFORM**

flexibility in furniture



### ADORE LOUNGE CHAIR

ModuForm, Inc. 172 Industrial Road Fitchburg, MA 01420 (800) 221-6638 moduform.com