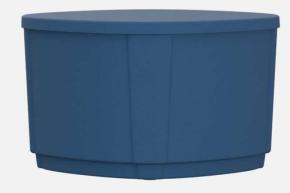

e Piece

- One-Piece Molded Polyethylene
- Fully Molded One-Piece without Seams, Gaps or Added Components to Prevent the Hiding of Contraband, Absorption of Fluids or Other Risks
- Ligature Resistant Design to Prevent Self-Harm
- Threaded Plug for Adding Weight
- Non-Porous, Pick and Puncture Resistant and Sealed for Long-Life and Humanizing Use
- Easily Clean with Commercial Detergents, Steam or Bleach-Based Agents to Maintain a Humanizing, Healthy and Safe Environment of Care
- Color is Homogeneous Throughout to Allow for Aggressive Cleaning and Continuous Use without Worry
- Easily Add or Remove Weight with Unique & Secure Optional Ballasting Access Door
- Fire Retardant & Self-Extinguishing for Safety
- Certified Green MAS Certified

AULT 18"diameter x 18"h



AU01 28"diameter x 18"h







### ADORE LOUNGE CHAIR

STATEMENT OF COLORS





## **MODUFORM**

flexibility in furniture



### ADORE LOUNGE CHAIR

ModuForm, Inc. 172 Industrial Road Fitchburg, MA 01420 (800) 221-6638 moduform.com