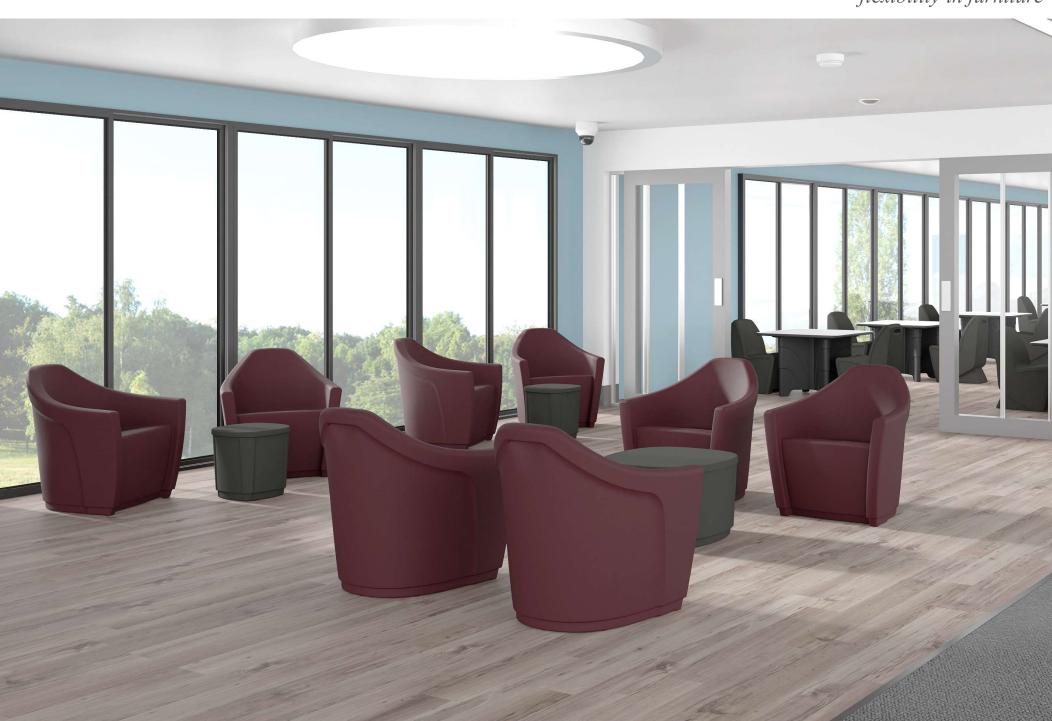

#### ADORE LOUNGE & AURA TABLES

ADR101 30"d x 30"w x 33"h

NOTE: Heavystrength, industrial plastic bags should be used to contain ballasting material when adding weight to chairs (not included). Once filled, end should be securely tied off.