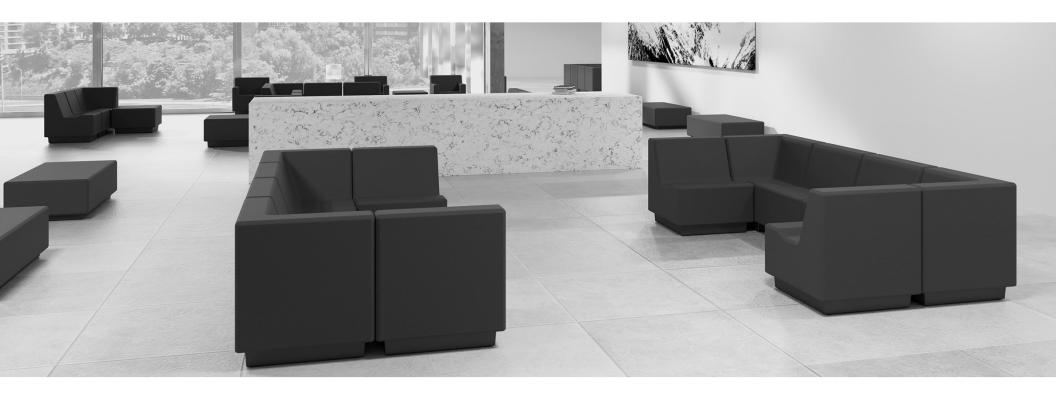

With multiple pieces in the collection, reconfigure your space based on the therapy intentions that meet the needs of your patients. With the high-impact plinth base, ModuForm is easy to rearrange to best compliment your objectives.

When humanizing challenging environments is at the core of your mission, ModuForm flexible and modular lounge seating will be welcomed by staff, patients, and family.

\*\*The core of your mission, ModuForm flexible and modular lounge seating will be welcomed by staff, patients, and family.\*\*