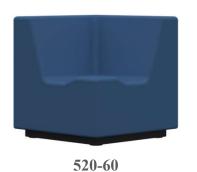

# MODUFORM MODULAR LOUNGE SEATING

flexibility in furniture

520 16" Seat Height 30 Overall Height

- One-Piece Molded Polyvinyl Chloride Cover
- No Springs
- No Hard Edge
- No Hard Corners
- · No Seams
- No Puddling Fabric
- Fully Molded One-Piece without Seams, Gaps or Added Components to Prevent the Hiding of Contraband, Absorption of Fluids or Other Risks
- Ligature Resistant Design to Prevent Self-Harm
- Non-Porous, Pick and Puncture Resistant and Sealed for Long-Life and Humanizing Use
- Cover is Up to 10X Thicker Than Traditional Textiles or Other Coated Materials
- Easily Clean with Commercial Detergents, Steam or Bleach-Based Agents to Maintain a Humanizing, Healthy and Safe Environment of Care
- Color is Homogeneous Throughout to Allow for Aggressive Cleaning and Continuous Use without Worry
- Molded Riser Feet for Air Passage
- Filled with High-Density, Soft and Resilient Molded Polyurethane Foam
- Fire Retardant & Self-Extinguishing for Safety
- Certified Green MAS Certified

528
18" Seat Height
32" Overall Height

**MODUFORM** 

**550 POUNDS!!** 

STATEMENT OF LINE – 520 COLLECTION 16" Seat Height

STATEMENT OF LINE 18" Seat Height

Safety, quality, durability, and comfort are the heart of the ModuForm collection of modular lounge pieces. With its seamless and one-piece design, it repels fluids, withstands deliberately destructive behavior, is easily cleaned and sanitized, prevents the concealment of contraband, deters lifting, and is ligature resistant.