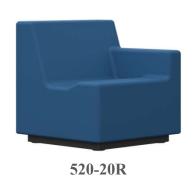

# MODUFORM MODULAR LOUNGE SEATING

flexibility in furniture

520 16" Seat Height 30 Overall Height

- One-Piece Molded Polyvinyl Chloride Cover
- No Springs
- No Hard Edge
- No Hard Corners
- · No Seams
- No Puddling Fabric
- Fully Molded One-Piece without Seams, Gaps or Added Components to Prevent the Hiding of Contraband, Absorption of Fluids or Other Risks
- Ligature Resistant Design to Prevent Self-Harm
- Non-Porous, Pick and Puncture Resistant and Sealed for Long-Life and Humanizing Use
- Cover is Up to 10X Thicker Than Traditional Textiles or Other Coated Materials
- Easily Clean with Commercial Detergents, Steam or Bleach-Based Agents to Maintain a Humanizing, Healthy and Safe Environment of Care
- Color is Homogeneous Throughout to Allow for Aggressive Cleaning and Continuous Use without Worry
- Molded Riser Feet for Air Passage
- Filled with High-Density, Soft and Resilient Molded Polyurethane Foam
- Fire Retardant & Self-Extinguishing for Safety
- Certified Green MAS Certified

528
18" Seat Height
32" Overall Height

**MODUFORM** 

**550 POUNDS!!** 

STATEMENT OF LINE – 520 COLLECTION 16" Seat Height

STATEMENT OF LINE 18" Seat Height

Safety, quality, durability, and comfort are the heart of the ModuForm collection of modular lounge pieces. With its seamless and one-piece design, it repels fluids, withstands deliberately destructive behavior, is easily cleaned and sanitized, prevents the concealment of contraband, deters lifting, and is ligature resistant.