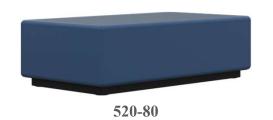

528
18" Seat Height
32" Overall Height

**MODUFORM** 

**550 POUNDS!!** 

STATEMENT OF LINE – 520 COLLECTION 16" Seat Height

STATEMENT OF LINE 18" Seat Height

Safety, quality, durability, and comfort are the heart of the ModuForm collection of modular lounge pieces. With its seamless and one-piece design, it repels fluids, withstands deliberately destructive behavior, is easily cleaned and sanitized, prevents the concealment of contraband, deters lifting, and is ligature resistant.