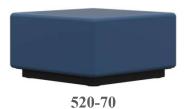

528
18" Seat Height
32" Overall Height

**MODUFORM** 

**550 POUNDS!!** 

STATEMENT OF LINE – 520 COLLECTION 16" Seat Height

STATEMENT OF LINE 18" Seat Height

Safety, quality, durability, and comfort are the heart of the ModuForm collection of modular lounge pieces. With its seamless and one-piece design, it repels fluids, withstands deliberately destructive behavior, is easily cleaned and sanitized, prevents the concealment of contraband, deters lifting, and is ligature resistant.