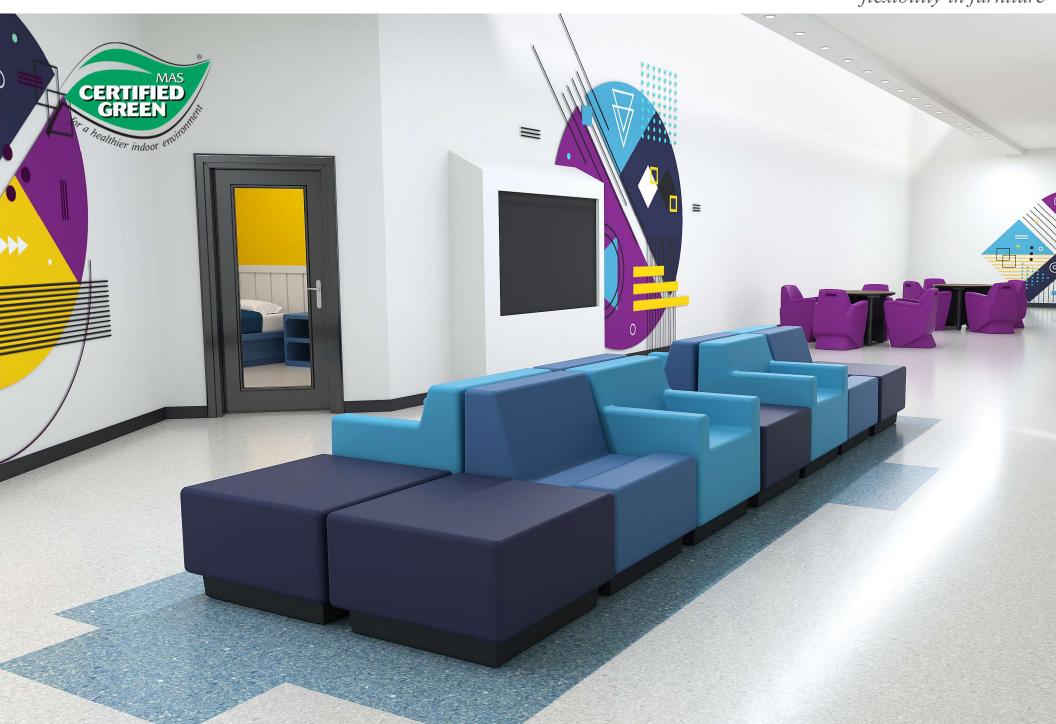

528
18" Seat Height
32" Overall Height

**MODUFORM** 

**550 POUNDS!!** 

STATEMENT OF LINE – 520 COLLECTION 16" Seat Height

STATEMENT OF LINE 18" Seat Height

Safety, quality, durability, and comfort are the heart of the ModuForm collection of modular lounge pieces. With its seamless and one-piece design, it repels fluids, withstands deliberately destructive behavior, is easily cleaned and sanitized, prevents the concealment of contraband, deters lifting, and is ligature resistant.

With multiple pieces in the collection, reconfigure your space based on the therapy intentions that meet the needs of your patients. With the high-impact plinth base, ModuForm is easy to rearrange to best compliment your objectives.

See our twelve contemporary and homogenous colors. Wash and disinfect the seating with commercial grade cleaning agents and keep your facility safe against harmful bacteria, bloodborne pathogens and viruses.