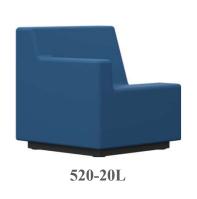

# MODUFORM MODULAR LOUNGE SEATING

flexibility in furniture

520 16" Seat Height 30 Overall Height

- One-Piece Molded Polyvinyl Chloride Cover
- No Springs
- No Hard Edge
- No Hard Corners
- · No Seams
- No Puddling Fabric
- Fully Molded One-Piece without Seams, Gaps or Added Components to Prevent the Hiding of Contraband, Absorption of Fluids or Other Risks
- Ligature Resistant Design to Prevent Self-Harm
- Non-Porous, Pick and Puncture Resistant and Sealed for Long-Life and Humanizing Use
- Cover is Up to 10X Thicker Than Traditional Textiles or Other Coated Materials
- Easily Clean with Commercial Detergents, Steam or Bleach-Based Agents to Maintain a Humanizing, Healthy and Safe Environment of Care
- Color is Homogeneous Throughout to Allow for Aggressive Cleaning and Continuous Use without Worry
- Molded Riser Feet for Air Passage
- Filled with High-Density, Soft and Resilient Molded Polyurethane Foam
- Fire Retardant & Self-Extinguishing for Safety
- Certified Green MAS Certified

528
18" Seat Height
32" Overall Height

**MODUFORM** 

**550 POUNDS!!** 

STATEMENT OF LINE – 520 COLLECTION 16" Seat Height

STATEMENT OF LINE 18" Seat Height

Safety, quality, durability, and comfort are the heart of the ModuForm collection of modular lounge pieces. With its seamless and one-piece design, it repels fluids, withstands deliberately destructive behavior, is easily cleaned and sanitized, prevents the concealment of contraband, deters lifting, and is ligature resistant.