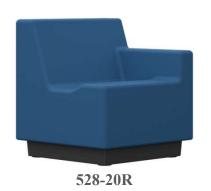

528
18" Seat Height
32" Overall Height

**MODUFORM** 

**550 POUNDS!!** 

STATEMENT OF LINE – 520 COLLECTION 16" Seat Height

STATEMENT OF LINE 18" Seat Height

Safety, quality, durability, and comfort are the heart of the ModuForm collection of modular lounge pieces. With its seamless and one-piece design, it repels fluids, withstands deliberately destructive behavior, is easily cleaned and sanitized, prevents the concealment of contraband, deters lifting, and is ligature resistant.

Our rotationally molded vinyl outer layer is up to 10 times thicker than traditional textiles. This reduces punctures and tearing which will keep your facility cleaner and more secure. The orthopedic design is comfortable, allowing for social interactions that will improve living conditions while enhancing the quality of care. And now with an 18" seat height (528 Collection), even more options are available.