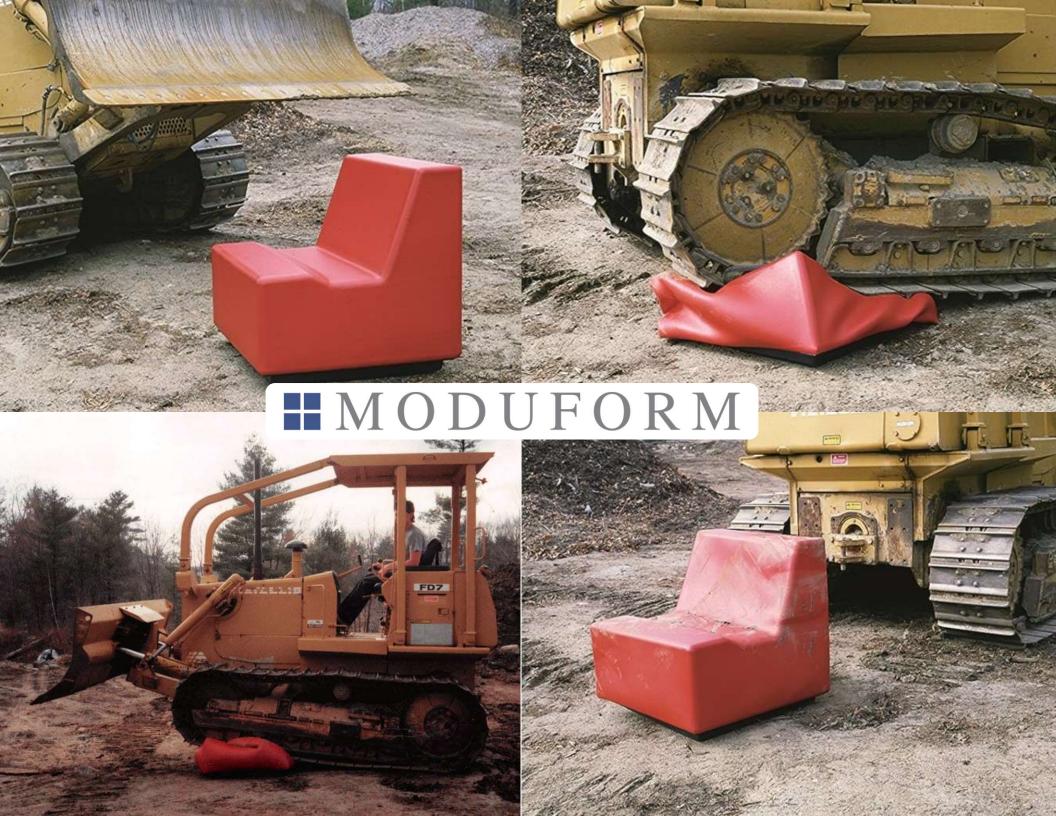

528
18" Seat Height
32" Overall Height

**MODUFORM** 

**550 POUNDS!!** 

STATEMENT OF LINE – 520 COLLECTION 16" Seat Height

STATEMENT OF LINE 18" Seat Height

Safety, quality, durability, and comfort are the heart of the ModuForm collection of modular lounge pieces. With its seamless and one-piece design, it repels fluids, withstands deliberately destructive behavior, is easily cleaned and sanitized, prevents the concealment of contraband, deters lifting, and is ligature resistant.

Our rotationally molded vinyl outer layer is up to 10 times thicker than traditional textiles. This reduces punctures and tearing which will keep your facility cleaner and more secure. The orthopedic design is comfortable, allowing for social interactions that will improve living conditions while enhancing the quality of care. And now with an 18" seat height (528 Collection), even more options are available.

The core is a high-density and flexible polyurethane foam. There are no springs, no hard edges, no puddling fabric and no surfaces that can injure. Our pieces are molded into singular pieces making them the safest and most secure lounging solution available. With more than 47 years of experience, ModuForm has proven to be reliable and incredibly cost effective.