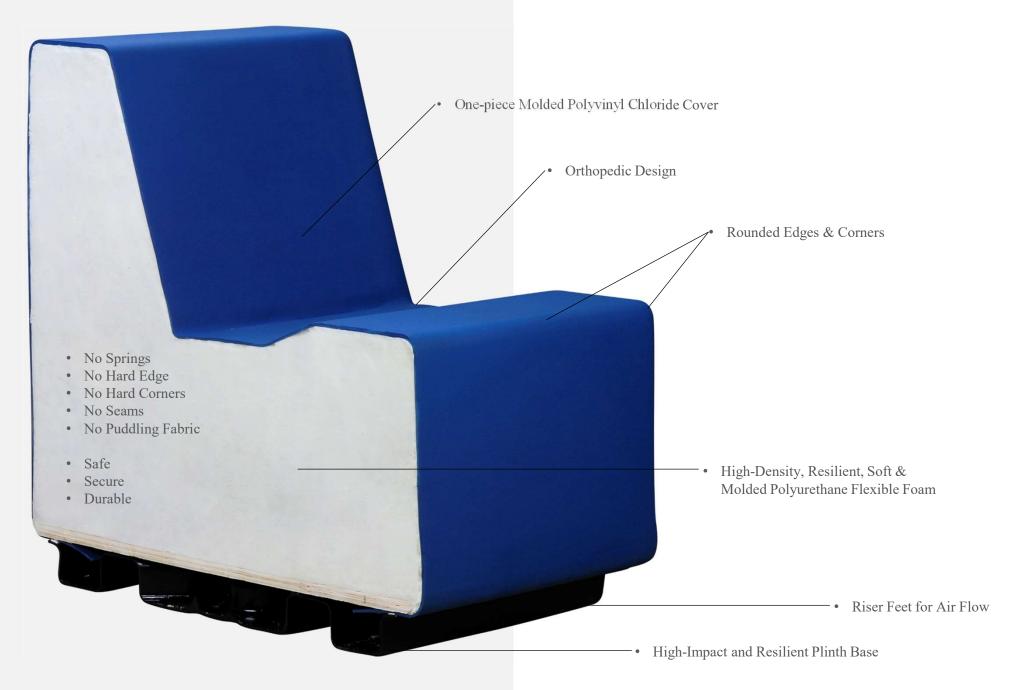

# MODUFORM MODULAR LOUNGE SEATING

flexibility in furniture

520 16" Seat Height 30 Overall Height

- One-Piece Molded Polyvinyl Chloride Cover
- No Springs
- No Hard Edge
- No Hard Corners
- · No Seams
- No Puddling Fabric
- Fully Molded One-Piece without Seams, Gaps or Added Components to Prevent the Hiding of Contraband, Absorption of Fluids or Other Risks
- Ligature Resistant Design to Prevent Self-Harm
- Non-Porous, Pick and Puncture Resistant and Sealed for Long-Life and Humanizing Use
- Cover is Up to 10X Thicker Than Traditional Textiles or Other Coated Materials
- Easily Clean with Commercial Detergents, Steam or Bleach-Based Agents to Maintain a Humanizing, Healthy and Safe Environment of Care
- Color is Homogeneous Throughout to Allow for Aggressive Cleaning and Continuous Use without Worry
- Molded Riser Feet for Air Passage
- Filled with High-Density, Soft and Resilient Molded Polyurethane Foam
- Fire Retardant & Self-Extinguishing for Safety
- Certified Green MAS Certified

Our rotationally molded vinyl outer layer is up to 10 times thicker than traditional textiles. This reduces punctures and tearing which will keep your facility cleaner and more secure. The orthopedic design is comfortable, allowing for social interactions that will improve living conditions while enhancing the quality of care. And now with an 18" seat height (528 Collection), even more options are available.

The core is a high-density and flexible polyurethane foam. There are no springs, no hard edges, no puddling fabric and no surfaces that can injure. Our pieces are molded into singular pieces making them the safest and most secure lounging solution available. With more than 47 years of experience, ModuForm has proven to be reliable and incredibly cost effective.