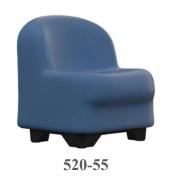

# MODUFORM MODULAR LOUNGE SEATING

flexibility in furniture

520 16" Seat Height 30 Overall Height

- One-Piece Molded Polyvinyl Chloride Cover
- No Springs
- No Hard Edge
- No Hard Corners
- · No Seams
- No Puddling Fabric
- Fully Molded One-Piece without Seams, Gaps or Added Components to Prevent the Hiding of Contraband, Absorption of Fluids or Other Risks
- Ligature Resistant Design to Prevent Self-Harm
- Non-Porous, Pick and Puncture Resistant and Sealed for Long-Life and Humanizing Use
- Cover is Up to 10X Thicker Than Traditional Textiles or Other Coated Materials
- Easily Clean with Commercial Detergents, Steam or Bleach-Based Agents to Maintain a Humanizing, Healthy and Safe Environment of Care
- Color is Homogeneous Throughout to Allow for Aggressive Cleaning and Continuous Use without Worry
- Molded Riser Feet for Air Passage
- Filled with High-Density, Soft and Resilient Molded Polyurethane Foam
- Fire Retardant & Self-Extinguishing for Safety
- Certified Green MAS Certified

528
18" Seat Height
32" Overall Height

**MODUFORM** 

**550 POUNDS!!** 

STATEMENT OF LINE – 520 COLLECTION 16" Seat Height

STATEMENT OF LINE 18" Seat Height

Safety, quality, durability, and comfort are the heart of the ModuForm collection of modular lounge pieces. With its seamless and one-piece design, it repels fluids, withstands deliberately destructive behavior, is easily cleaned and sanitized, prevents the concealment of contraband, deters lifting, and is ligature resistant.