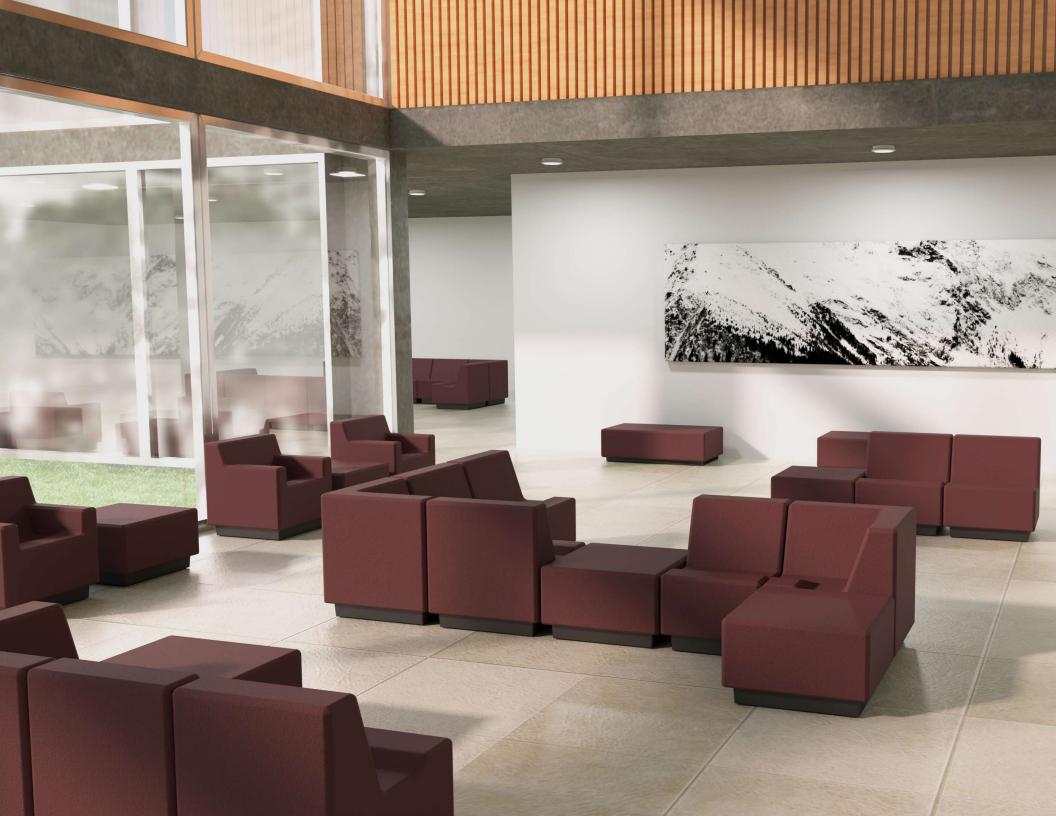

With multiple pieces in the collection, reconfigure your space based on the therapy intentions that meet the needs of your patients. With the high-impact plinth base, ModuForm is easy to rearrange to best compliment your objectives.

When humanizing challenging environments is at the core of your mission, ModuForm flexible and modular lounge seating will be welcomed by staff, patients, and family.

\*\*The core of your mission, ModuForm flexible and modular lounge seating will be welcomed by staff, patients, and family.\*\*