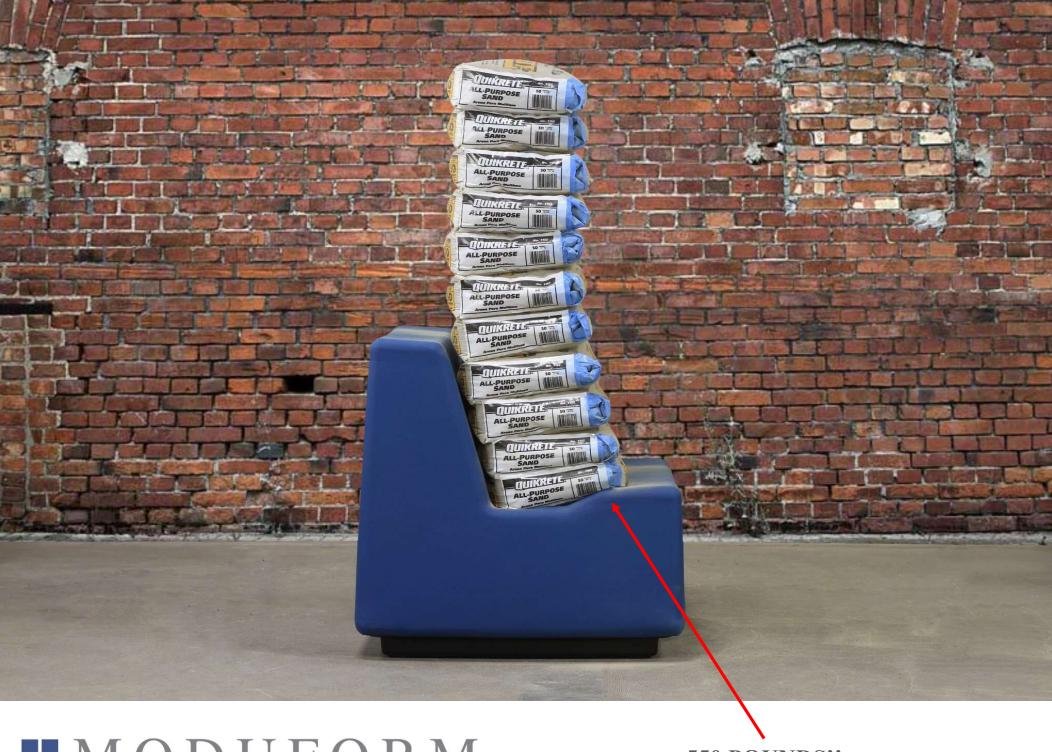

528
18" Seat Height
32" Overall Height

**MODUFORM** 

**550 POUNDS!!** 

STATEMENT OF LINE – 520 COLLECTION 16" Seat Height

STATEMENT OF LINE 18" Seat Height

Safety, quality, durability, and comfort are the heart of the ModuForm collection of modular lounge pieces. With its seamless and one-piece design, it repels fluids, withstands deliberately destructive behavior, is easily cleaned and sanitized, prevents the concealment of contraband, deters lifting, and is ligature resistant.

The core is a high-density and flexible polyurethane foam. There are no springs, no hard edges, no puddling fabric and no surfaces that can injure. Our pieces are molded into singular pieces making them the safest and most secure lounging solution available. With more than 47 years of experience, ModuForm has proven to be reliable and incredibly cost effective.