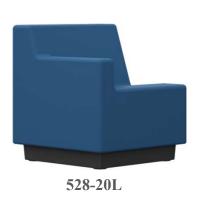

528
18" Seat Height
32" Overall Height

**MODUFORM** 

**550 POUNDS!!** 

STATEMENT OF LINE – 520 COLLECTION 16" Seat Height

STATEMENT OF LINE 18" Seat Height

Safety, quality, durability, and comfort are the heart of the ModuForm collection of modular lounge pieces. With its seamless and one-piece design, it repels fluids, withstands deliberately destructive behavior, is easily cleaned and sanitized, prevents the concealment of contraband, deters lifting, and is ligature resistant.

Our rotationally molded vinyl outer layer is up to 10 times thicker than traditional textiles. This reduces punctures and tearing which will keep your facility cleaner and more secure. The orthopedic design is comfortable, allowing for social interactions that will improve living conditions while enhancing the quality of care. And now with an 18" seat height (528 Collection), even more options are available.