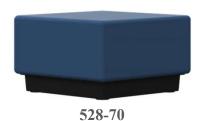

528
18" Seat Height
32" Overall Height

**MODUFORM** 

**550 POUNDS!!** 

STATEMENT OF LINE – 520 COLLECTION 16" Seat Height

STATEMENT OF LINE 18" Seat Height

Safety, quality, durability, and comfort are the heart of the ModuForm collection of modular lounge pieces. With its seamless and one-piece design, it repels fluids, withstands deliberately destructive behavior, is easily cleaned and sanitized, prevents the concealment of contraband, deters lifting, and is ligature resistant.

Our rotationally molded vinyl outer layer is up to 10 times thicker than traditional textiles. This reduces punctures and tearing which will keep your facility cleaner and more secure. The orthopedic design is comfortable, allowing for social interactions that will improve living conditions while enhancing the quality of care. And now with an 18" seat height (528 Collection), even more options are available.