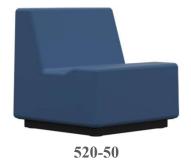

# MODUFORM MODULAR LOUNGE SEATING

flexibility in furniture

520 16" Seat Height 30 Overall Height

- One-Piece Molded Polyvinyl Chloride Cover
- No Springs
- No Hard Edge
- No Hard Corners
- · No Seams
- No Puddling Fabric
- Fully Molded One-Piece without Seams, Gaps or Added Components to Prevent the Hiding of Contraband, Absorption of Fluids or Other Risks
- Ligature Resistant Design to Prevent Self-Harm
- Non-Porous, Pick and Puncture Resistant and Sealed for Long-Life and Humanizing Use
- Cover is Up to 10X Thicker Than Traditional Textiles or Other Coated Materials
- Easily Clean with Commercial Detergents, Steam or Bleach-Based Agents to Maintain a Humanizing, Healthy and Safe Environment of Care
- Color is Homogeneous Throughout to Allow for Aggressive Cleaning and Continuous Use without Worry
- Molded Riser Feet for Air Passage
- Filled with High-Density, Soft and Resilient Molded Polyurethane Foam
- Fire Retardant & Self-Extinguishing for Safety
- Certified Green MAS Certified

528
18" Seat Height
32" Overall Height

**MODUFORM** 

**550 POUNDS!!** 

STATEMENT OF LINE – 520 COLLECTION 16" Seat Height

STATEMENT OF LINE 18" Seat Height

Safety, quality, durability, and comfort are the heart of the ModuForm collection of modular lounge pieces. With its seamless and one-piece design, it repels fluids, withstands deliberately destructive behavior, is easily cleaned and sanitized, prevents the concealment of contraband, deters lifting, and is ligature resistant.