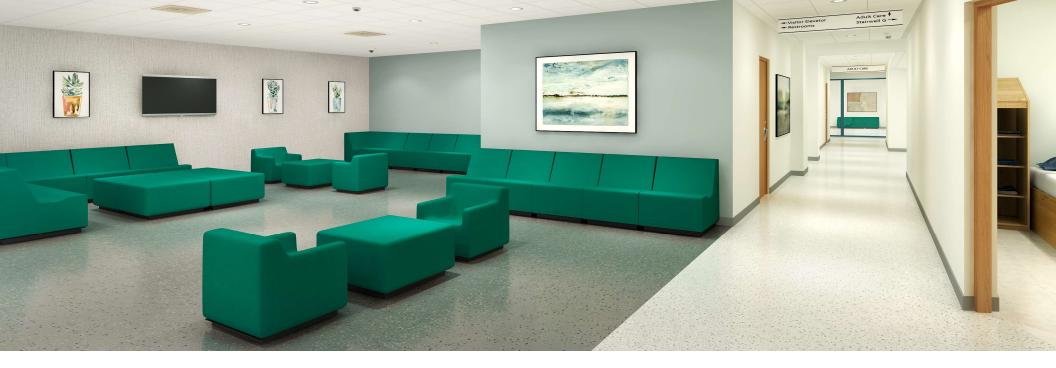

With multiple pieces in the collection, reconfigure your space based on the therapy intentions that meet the needs of your patients. With the high-impact plinth base, ModuForm is easy to rearrange to best compliment your objectives.

When humanizing challenging environments is at the core of your mission, ModuForm flexible and modular lounge seating will be welcomed by staff, patients, and family.

\*\*The core of your mission, ModuForm flexible and modular lounge seating will be welcomed by staff, patients, and family.\*\*