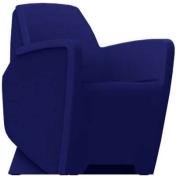

### MODUMAXX ACTIVITY CHAIR

STATEMENT OF COLORS – 50-702

Slate Blue - 426

Grape - 360

Citrus - 201

Cobalt - 404

Celtic - 525

Cocoa - 704

Surf - 445

Emerald - 540

Shade - 902