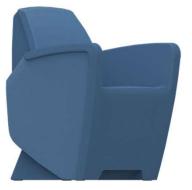

Armchair 50-702 25"d x 24"w x 33"h 26" Arm Height

NOTE: Heavy-strength, industrial plastic bags (minimum of 4 mils thickness and ideally doubled up) should be used to contain ballasting material when adding weight to chairs (not included). Once filled, end should be secured with zip tie.

### MODUMAXX ACTIVITY CHAIR

STATEMENT OF COLORS – 50-702

Slate Blue - 426

Grape - 360

Citrus - 201

Cobalt - 404

Celtic - 525

Cocoa - 704

Surf - 445

Emerald - 540

Shade - 902