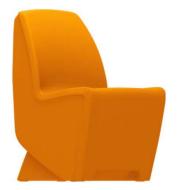

### MODUMAXX ACTIVITY CHAIR

STATEMENT OF COLORS – 50-701

Slate Blue - 426

Grape - 360

Citrus - 201

Cobalt - 404

Celtic - 525

Cocoa - 704

### MODUMAXX ACTIVITY CHAIR

STATEMENT OF COLORS – 50-702

Slate Blue - 426

Grape - 360

Citrus - 201

Cobalt - 404

Celtic - 525

Cocoa - 704