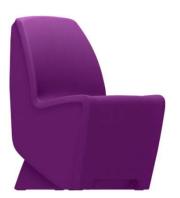

### MODUMAXX ACTIVITY CHAIR

STATEMENT OF COLORS – 50-701

Slate Blue - 426

Grape - 360

Citrus - 201

Cobalt - 404

Celtic - 525

Cocoa - 704

### MODUMAXX ACTIVITY CHAIR

STATEMENT OF COLORS – 50-702

Slate Blue - 426

Grape - 360

Citrus - 201

Cobalt - 404

Celtic - 525

Cocoa - 704