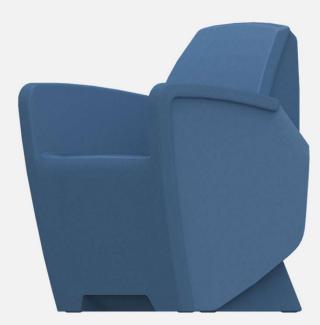

Armchair 50-702 25"d x 24"w x 33"h 26" Arm Height

NOTE: Heavy-strength, industrial plastic bags (minimum of 4 mils thickness and ideally doubled up) should be used to contain ballasting material when adding weight to chairs (not included). Once filled, end should be secured with zip tie.