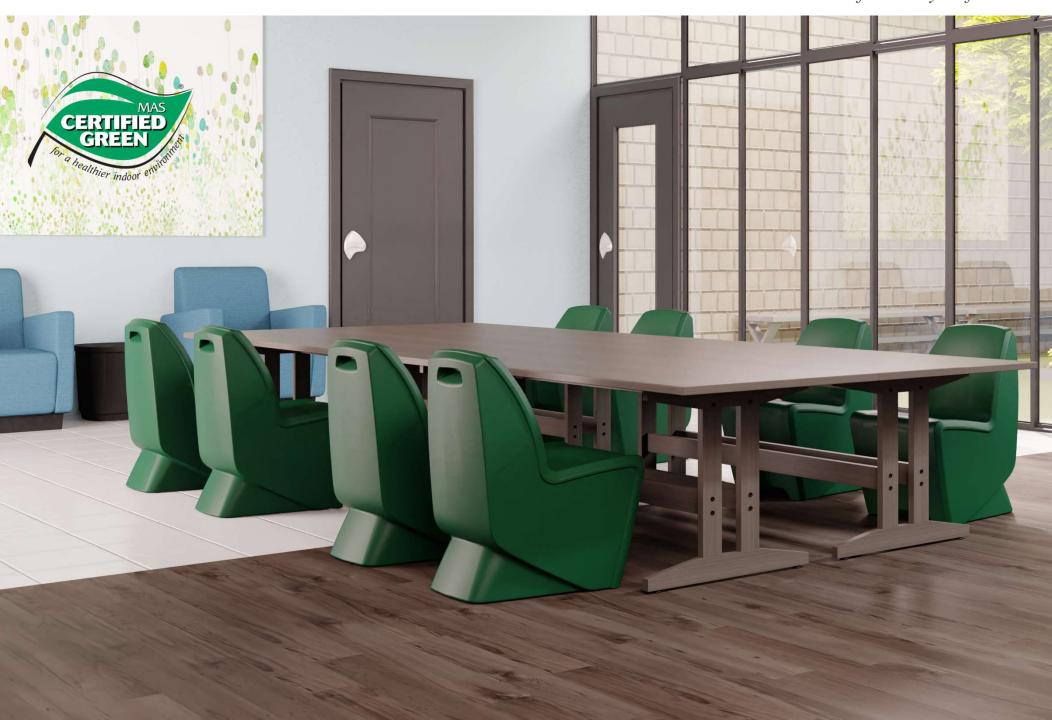

## MODUMAXX MULTIPURPOSE CHAIRS

flexibility in furniture

### MODUMAXX ACTIVITY CHAIR

### Armless Chair 50-701 25"d x 21"w x 33"h

Armchair 50-702 25"d x 24"w x 33"h 26" Arm Height

NOTE: Heavy-strength, industrial plastic bags (minimum of 4 mils thickness and ideally doubled up) should be used to contain ballasting material when adding weight to chairs (not included). Once filled, end should be secured with zip tie.