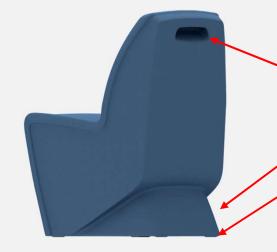

#### Molded - One Piece

- One-Piece Molded Polyethylene
- Fully Molded without Seams, Gaps or Added Components to Prevent the Hiding of Contraband, Absorption of Fluids or Other Risks
- Ligature Resistant Design to Prevent Self-Harm
- Non-Porous, Pick and Puncture Resistant and Sealed for Long-Life and Humanizing Use
- Easily Disinfect with Commercial Detergents, Steam or Bleach-Based Agents to Maintain a Humanizing, Healthy and Safe Environment of Care
- Color is Homogeneous Throughout to Allow for Aggressive Cleaning and Continuous Use without Worry
- Easily Add or Remove Weight with Unique & Secure Ballasting Access Door – Featuring Steel-on-Steel Connections
- Molded Extra Large Handle for Easy Moving
- Wall Saver
- Molded Riser Feet for Air Passage
- Fire Retardant & Self-Extinguishing for Safety
- Certified Green MAS Certified

Armchair 50-702 25"d x 24"w x 33"h 26" Arm Height

NOTE: Heavy-strength, industrial plastic bags (minimum of 4 mils thickness and ideally doubled up) should be used to contain ballasting material when adding weight to chairs (not included). Once filled, end should be secured with zip tie.