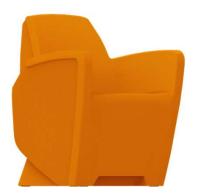

### MODUMAXX ACTIVITY CHAIR

STATEMENT OF COLORS – 50-702

Slate Blue - 426

Grape - 360

Citrus - 201

Cobalt - 404

Celtic - 525

Cocoa - 704

Surf - 445

Emerald - 540

Shade - 902