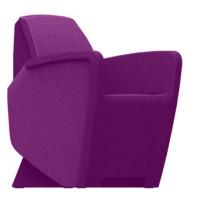

### MODUMAXX ACTIVITY CHAIR

STATEMENT OF COLORS – 50-702

Slate Blue - 426

Grape - 360

Citrus - 201

Cobalt - 404

Celtic - 525

Cocoa - 704

Surf - 445

Emerald - 540

Shade - 902