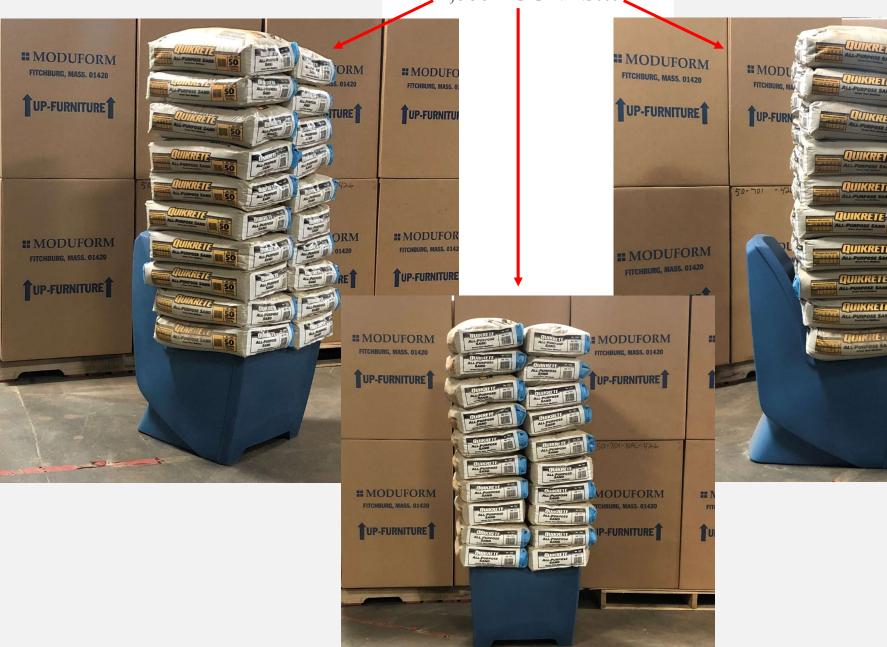

## MODUMAXX ACTIVITY CHAIR 1,000 POUNDS!!!

**# MODUFORM** 

UP-FURNITURE

**# MODUFORM** 

FITCHBURG, MASS. 01420

UP-FURNITURE

QUIKRETE.

QUIKRETE

QUIKRETE

QUIKRETE

QUIKRETE.

QUIKRETE

Armchair 50-702 25"d x 24"w x 33"h 26" Arm Height

NOTE: Heavy-strength, industrial plastic bags (minimum of 4 mils thickness and ideally doubled up) should be used to contain ballasting material when adding weight to chairs (not included). Once filled, end should be secured with zip tie.