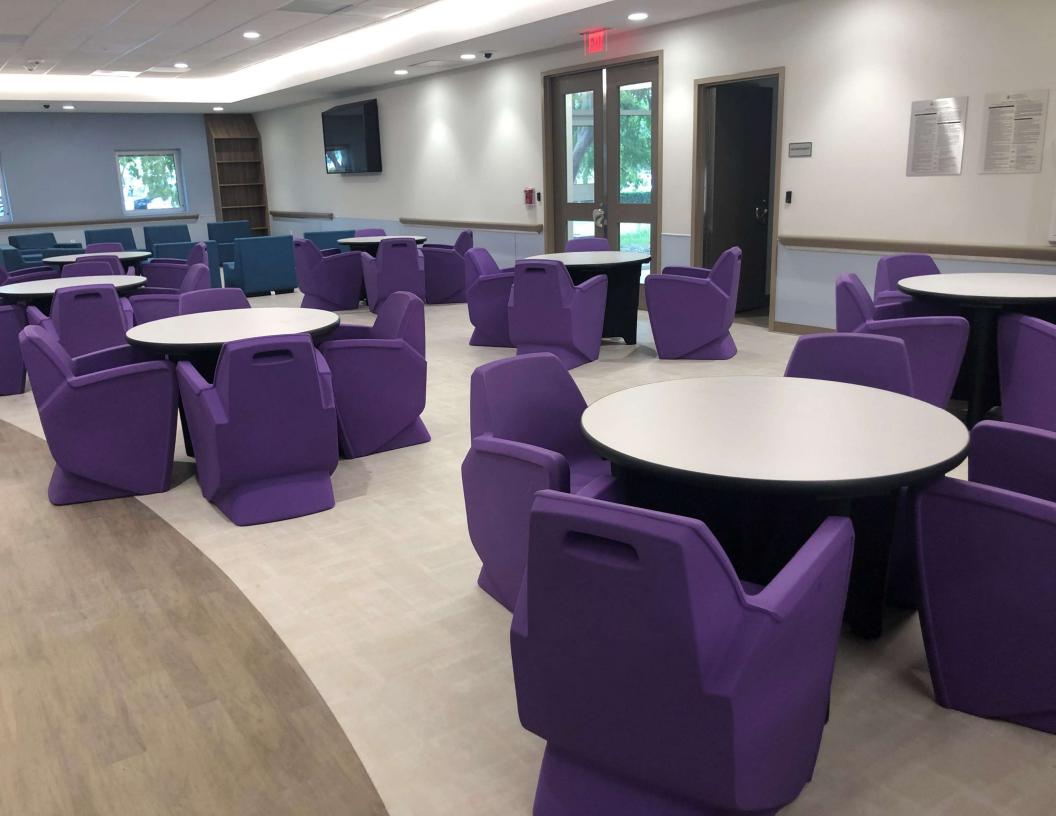

## MODUMAXX MULTIPURPOSE CHAIRS

flexibility in furniture

### MODUMAXX ACTIVITY CHAIR

### Armless Chair 50-701 25"d x 21"w x 33"h