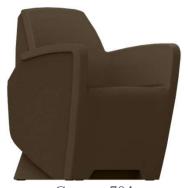

### MODUMAXX ACTIVITY CHAIR

STATEMENT OF COLORS – 50-702

Slate Blue - 426

Grape - 360

Citrus - 201

Cobalt - 404

Celtic - 525

Cocoa - 704

Surf - 445

Emerald - 540

Shade - 902