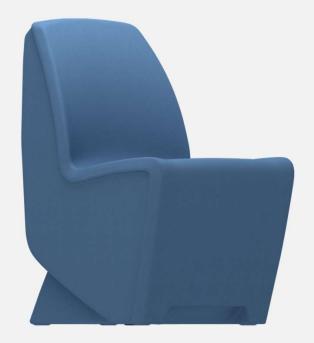

### Armless Chair 50-701 25"d x 21"w x 33"h

#### Molded - One Piece

- One-Piece Molded Polyethylene
- Fully Molded without Seams, Gaps or Added Components to Prevent the Hiding of Contraband, Absorption of Fluids or Other Risks
- Ligature Resistant Design to Prevent Self-Harm
- Non-Porous, Pick and Puncture Resistant and Sealed for Long-Life and Humanizing Use
- Easily Disinfect with Commercial Detergents, Steam or Bleach-Based Agents to Maintain a Humanizing, Healthy and Safe Environment of Care
- Color is Homogeneous Throughout to Allow for Aggressive Cleaning and Continuous Use without Worry
- Easily Add or Remove Weight with Unique & Secure Ballasting Access Door – Featuring Steel-on-Steel Connections
- Molded Extra Large Handle for Easy Moving
- Wall Saver
- Molded Riser Feet for Air Passage
- Fire Retardant & Self-Extinguishing for Safety
- Certified Green MAS Certified