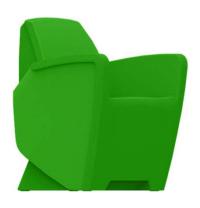

### MODUMAXX ACTIVITY CHAIR

STATEMENT OF COLORS – 50-702

Slate Blue - 426

Grape - 360

Citrus - 201

Cobalt - 404

Celtic - 525

Cocoa - 704

Surf - 445

Emerald - 540

Shade - 902