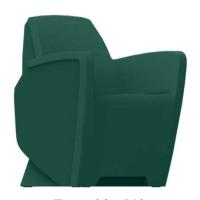

Armchair 50-702 25"d x 24"w x 33"h 26" Arm Height

NOTE: Heavy-strength, industrial plastic bags (minimum of 4 mils thickness and ideally doubled up) should be used to contain ballasting material when adding weight to chairs (not included). Once filled, end should be secured with zip tie.