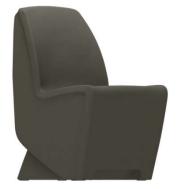

### MODUMAXX ACTIVITY CHAIR

STATEMENT OF COLORS – 50-701

Slate Blue - 426

Grape - 360

Citrus - 201

Cobalt - 404

Celtic - 525

Cocoa - 704

Surf - 445

Emerald - 540

Shade - 902

**MODUFORM** 