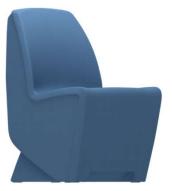

### MODUMAXX ACTIVITY CHAIR

STATEMENT OF COLORS – 50-701

Slate Blue - 426

Grape - 360

Citrus - 201

Cobalt - 404

Celtic - 525

Cocoa - 704

### MODUMAXX ACTIVITY CHAIR

STATEMENT OF COLORS – 50-702

Slate Blue - 426

Grape - 360

Citrus - 201

Cobalt - 404

Celtic - 525

Cocoa - 704