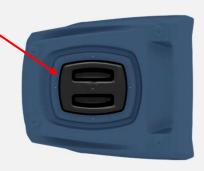

#### Molded - One Piece

- One-Piece Molded Polyethylene
- Fully Molded without Seams, Gaps or Added Components to Prevent the Hiding of Contraband, Absorption of Fluids or Other Risks
- Ligature Resistant Design to Prevent Self-Harm
- Non-Porous, Pick and Puncture Resistant and Sealed for Long-Life and Humanizing Use
- Easily Disinfect with Commercial Detergents, Steam or Bleach-Based Agents to Maintain a Humanizing, Healthy and Safe Environment of Care
- Color is Homogeneous Throughout to Allow for Aggressive Cleaning and Continuous Use without Worry
- Easily Add or Remove Weight with Unique & Secure Ballasting Access Door – Featuring Steel-on-Steel Connections
- Molded Extra Large Handle for Easy Moving
- Wall Saver
- Molded Riser Feet for Air Passage
- Fire Retardant & Self-Extinguishing for Safety
- Certified Green MAS Certified

Armchair 50-702 25"d x 24"w x 33"h 26" Arm Height

NOTE: Heavy-strength, industrial plastic bags (minimum of 4 mils thickness and ideally doubled up) should be used to contain ballasting material when adding weight to chairs (not included). Once filled, end should be secured with zip tie.