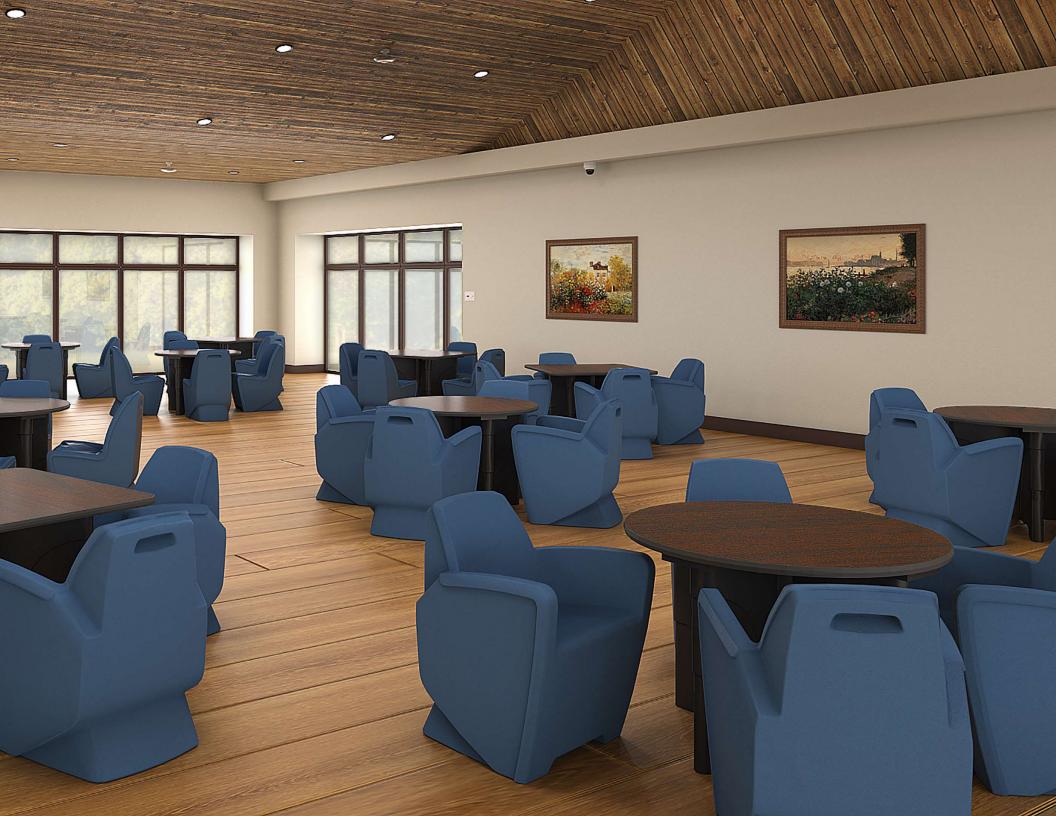

## MODUMAXX MULTIPURPOSE CHAIRS

flexibility in furniture

### MODUMAXX ACTIVITY CHAIR

### Armless Chair 50-701 25"d x 21"w x 33"h

#### Molded - One Piece

- One-Piece Molded Polyethylene
- Fully Molded without Seams, Gaps or Added Components to Prevent the Hiding of Contraband, Absorption of Fluids or Other Risks
- Ligature Resistant Design to Prevent Self-Harm
- Non-Porous, Pick and Puncture Resistant and Sealed for Long-Life and Humanizing Use
- Easily Disinfect with Commercial Detergents, Steam or Bleach-Based Agents to Maintain a Humanizing, Healthy and Safe Environment of Care
- Color is Homogeneous Throughout to Allow for Aggressive Cleaning and Continuous Use without Worry
- Easily Add or Remove Weight with Unique & Secure Ballasting Access Door – Featuring Steel-on-Steel Connections
- Molded Extra Large Handle for Easy Moving
- Wall Saver
- Molded Riser Feet for Air Passage
- Fire Retardant & Self-Extinguishing for Safety
- Certified Green MAS Certified

Armchair 50-702 25"d x 24"w x 33"h 26" Arm Height

NOTE: Heavy-strength, industrial plastic bags (minimum of 4 mils thickness and ideally doubled up) should be used to contain ballasting material when adding weight to chairs (not included). Once filled, end should be secured with zip tie.