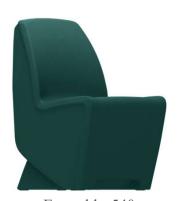

### Armless Chair 50-701 25"d x 21"w x 33"h

#### Molded - One Piece

- One-Piece Molded Polyethylene
- Fully Molded without Seams, Gaps or Added Components to Prevent the Hiding of Contraband, Absorption of Fluids or Other Risks
- Ligature Resistant Design to Prevent Self-Harm
- Non-Porous, Pick and Puncture Resistant and Sealed for Long-Life and Humanizing Use
- Easily Disinfect with Commercial Detergents, Steam or Bleach-Based Agents to Maintain a Humanizing, Healthy and Safe Environment of Care
- Color is Homogeneous Throughout to Allow for Aggressive Cleaning and Continuous Use without Worry
- Easily Add or Remove Weight with Unique & Secure Ballasting Access Door – Featuring Steel-on-Steel Connections
- Molded Extra Large Handle for Easy Moving
- Wall Saver
- Molded Riser Feet for Air Passage
- Fire Retardant & Self-Extinguishing for Safety
- Certified Green MAS Certified