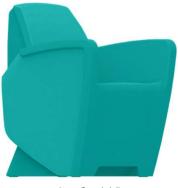

### Armless Chair 50-701 25"d x 21"w x 33"h

#### Molded - One Piece

- One-Piece Molded Polyethylene
- Fully Molded without Seams, Gaps or Added Components to Prevent the Hiding of Contraband, Absorption of Fluids or Other Risks
- Ligature Resistant Design to Prevent Self-Harm
- Non-Porous, Pick and Puncture Resistant and Sealed for Long-Life and Humanizing Use
- Easily Disinfect with Commercial Detergents, Steam or Bleach-Based Agents to Maintain a Humanizing, Healthy and Safe Environment of Care
- Color is Homogeneous Throughout to Allow for Aggressive Cleaning and Continuous Use without Worry
- Easily Add or Remove Weight with Unique & Secure Ballasting Access Door – Featuring Steel-on-Steel Connections
- Molded Extra Large Handle for Easy Moving
- Wall Saver
- Molded Riser Feet for Air Passage
- Fire Retardant & Self-Extinguishing for Safety
- Certified Green MAS Certified