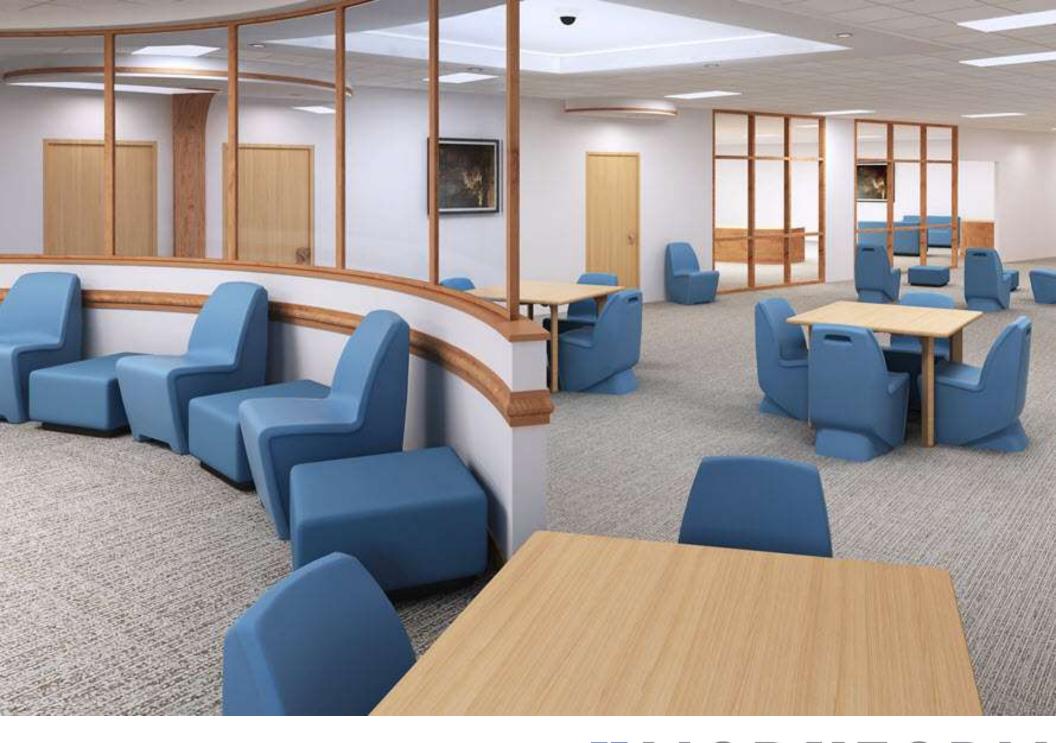

## MODUMAXX MULTIPURPOSE CHAIRS

flexibility in furniture

### MODUMAXX ACTIVITY CHAIR

### Armless Chair 50-701 25"d x 21"w x 33"h