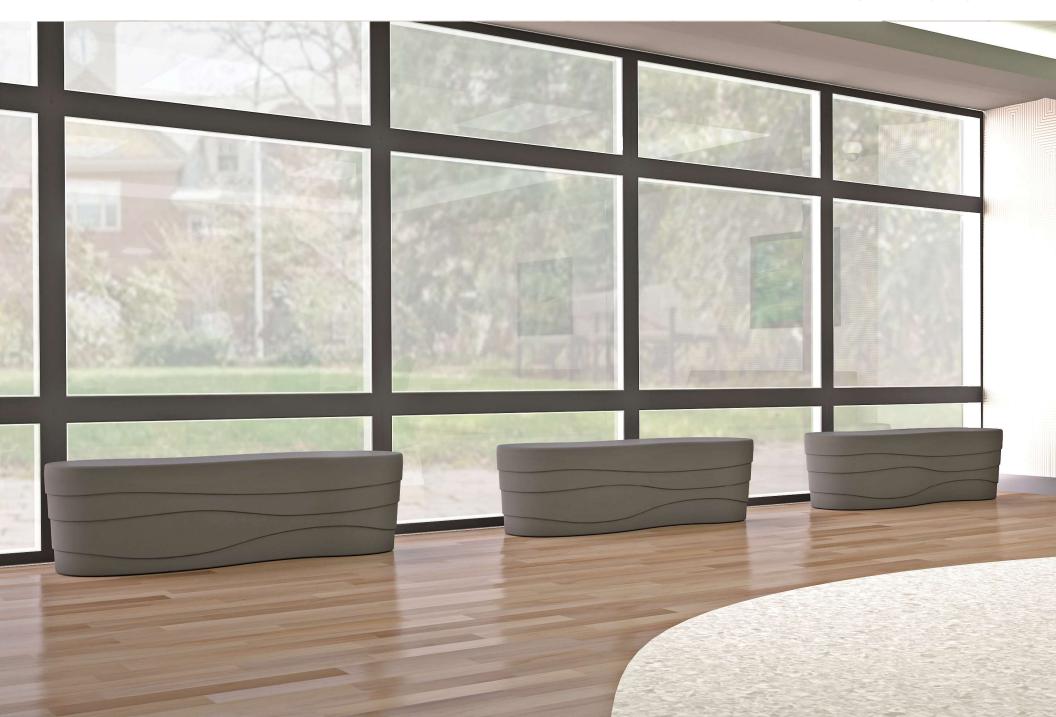

### **VIBE BENCH**

### VBE02 20"d x 60"w x 18"h

#### Molded - One Piece

- One-Piece Molded Polyethylene
- Fully Molded One-Piece without Seams, Gaps or Added Components to Prevent the Hiding of Contraband, Absorption of Fluids or Other Risks
- Ligature Resistant Design to Prevent Self-Harm
- Threaded Plug for Adding Weight
- Non-Porous, Pick and Puncture Resistant and Sealed for Long-Life and Humanizing Use
- Easily Clean with Commercial Detergents, Steam or Bleach-Based Agents to Maintain a Humanizing, Healthy and Safe Environment of Care
- Color is Homogeneous Throughout to Allow for Aggressive Cleaning and Continuous Use without Worry
- Easily Add or Remove Weight with Unique & Secure Optional Ballasting Access Door
- Fire Retardant & Self-Extinguishing for Safety
- Certified Green MAS Certified