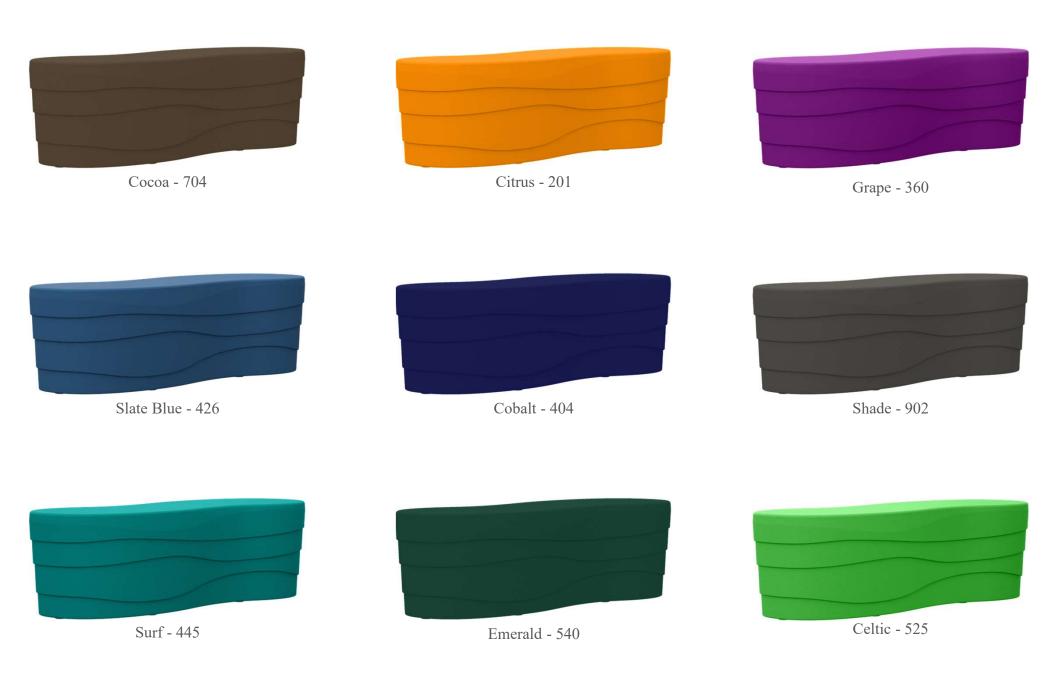

sks
- Ligature Resistant Design to Prevent Self-Harm
- Threaded Plug for Adding Weight
- Non-Porous, Pick and Puncture Resistant and Sealed for Long-Life and Humanizing Use
- Easily Clean with Commercial Detergents, Steam or Bleach-Based Agents to Maintain a Humanizing, Healthy and Safe Environment of Care
- Color is Homogeneous Throughout to Allow for Aggressive Cleaning and Continuous Use without Worry
- Easily Add or Remove Weight with Unique & Secure Optional Ballasting Access Door
- Fire Retardant & Self-Extinguishing for Safety
- Certified Green MAS Certified







NOTE: Heavy-strength, industrial plastic bags should be used to contain ballasting material when adding weight to chairs (not included). Once filled, end should be securely tied off.



## VIBE BENCH STATEMENT OF COLORS





# **MODUFORM**

flexibility in furniture



## VIBE BENCH

ModuForm, Inc. 172 Industrial Road Fitchburg, MA 01420 (800) 221-6638 moduform.com