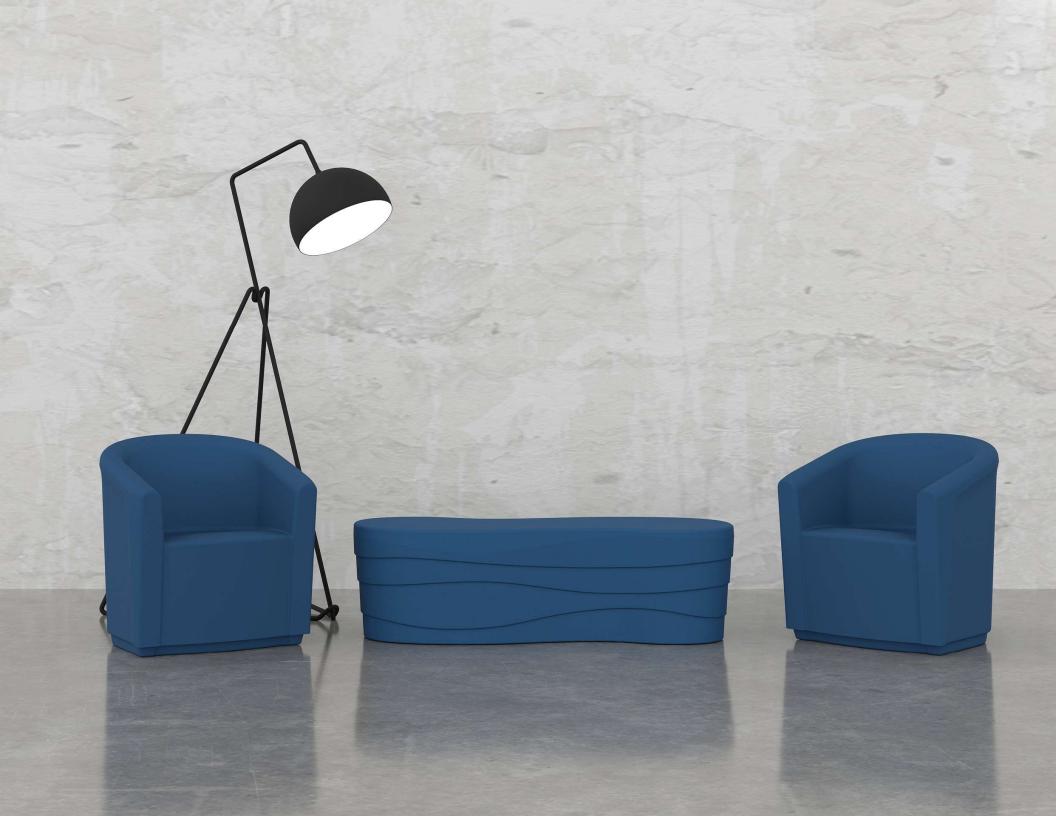

### **VIBE BENCH**

### VBE02 20"d x 60"w x 18"h

#### Molded - One Piece

- One-Piece Molded Polyethylene
- Fully Molded One-Piece without Seams, Gaps or Added Components to Prevent the Hiding of Contraband, Absorption of Fluids or Other Risks
- Ligature Resistant Design to Prevent Self-Harm
- Threaded Plug for Adding Weight
- Non-Porous, Pick and Puncture Resistant and Sealed for Long-Life and Humanizing Use
- Easily Clean with Commercial Detergents, Steam or Bleach-Based Agents to Maintain a Humanizing, Healthy and Safe Environment of Care
- Color is Homogeneous Throughout to Allow for Aggressive Cleaning and Continuous Use without Worry
- Easily Add or Remove Weight with Unique & Secure Optional Ballasting Access Door
- Fire Retardant & Self-Extinguishing for Safety
- Certified Green MAS Certified