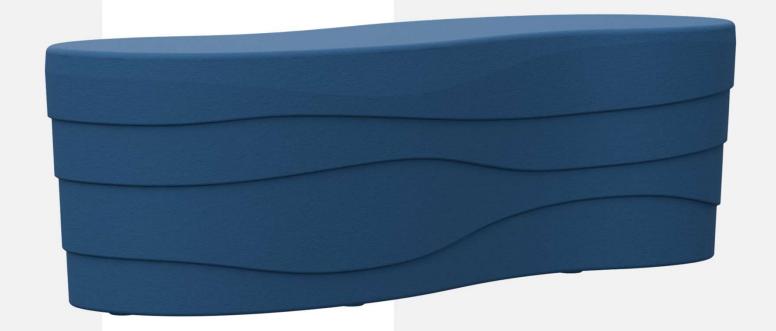

### **VIBE BENCH**

### VBE02 20"d x 60"w x 18"h

#### Molded - One Piece

- One-Piece Molded Polyethylene
- Fully Molded One-Piece without Seams, Gaps or Added Components to Prevent the Hiding of Contraband, Absorption of Fluids or Other Risks
- Ligature Resistant Design to Prevent Self-Harm
- Threaded Plug for Adding Weight
- Non-Porous, Pick and Puncture Resistant and Sealed for Long-Life and Humanizing Use
- Easily Clean with Commercial Detergents, Steam or Bleach-Based Agents to Maintain a Humanizing, Healthy and Safe Environment of Care
- Color is Homogeneous Throughout to Allow for Aggressive Cleaning and Continuous Use without Worry
- Easily Add or Remove Weight with Unique & Secure Optional Ballasting Access Door
- Fire Retardant & Self-Extinguishing for Safety
- Certified Green MAS Certified