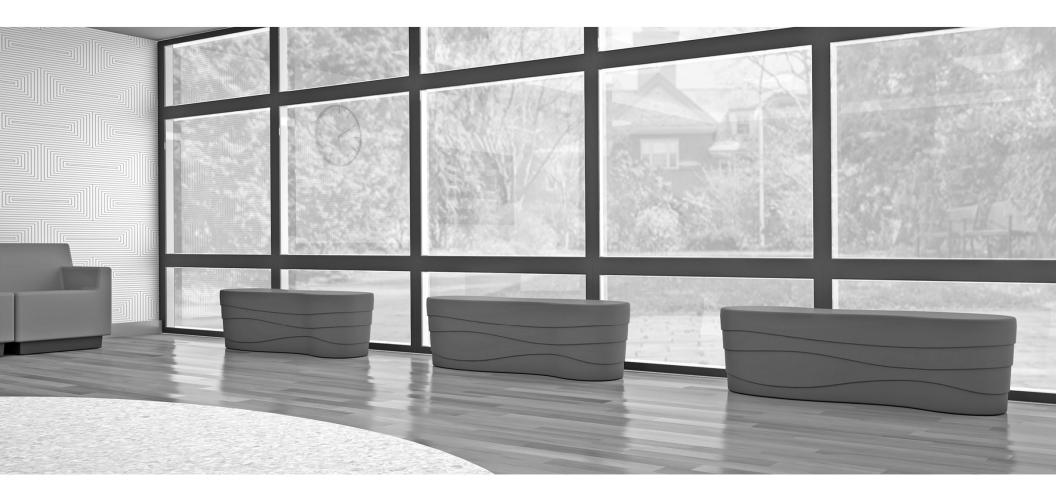

### **VIBE BENCH**

### VBE02 20"d x 60"w x 18"h

#### Molded - One Piece

- One-Piece Molded Polyethylene
- Fully Molded One-Piece without Seams, Gaps or Added Components to Prevent the Hiding of Contraband, Absorption of Fluids or Other Risks
- Ligature Resistant Design to Prevent Self-Harm
- Threaded Plug for Adding Weight
- Non-Porous, Pick and Puncture Resistant and Sealed for Long-Life and Humanizing Use
- Easily Clean with Commercial Detergents, Steam or Bleach-Based Agents to Maintain a Humanizing, Healthy and Safe Environment of Care
- Color is Homogeneous Throughout to Allow for Aggressive Cleaning and Continuous Use without Worry
- Easily Add or Remove Weight with Unique & Secure Optional Ballasting Access Door
- Fire Retardant & Self-Extinguishing for Safety
- Certified Green MAS Certified