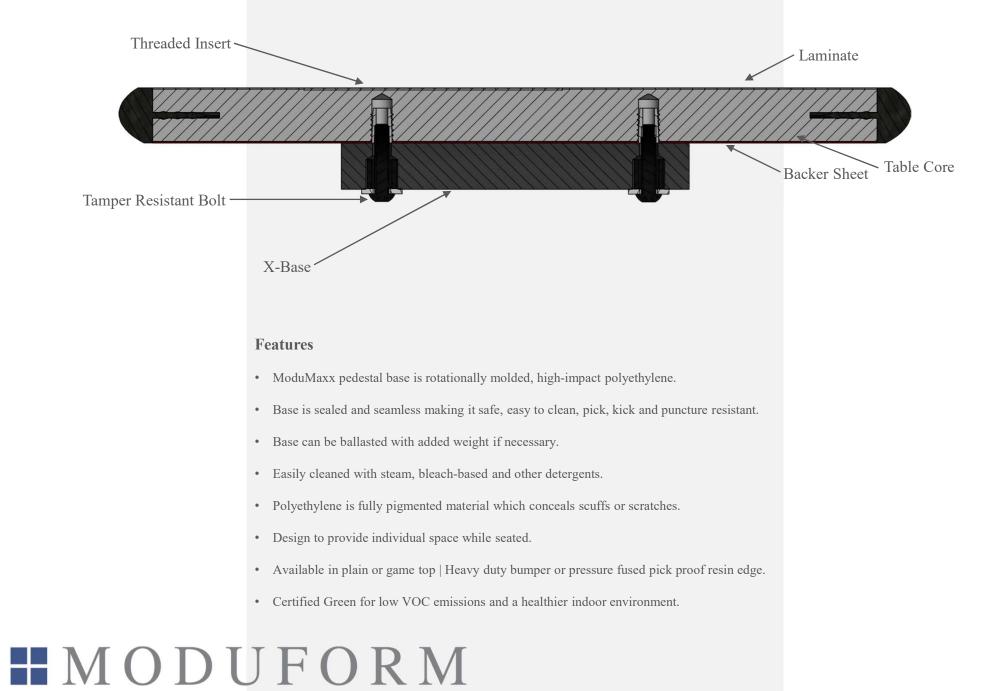

## MODUMAXX CAFÉ TABLE

**Through Bolt | Tabletop Construction** 

In higher acuity settings where durability and safety are essential, our tables can be easily weighted through a concealed, tamper-proof port. The seamless design ensures effortless cleaning, allowing the use of mild detergents, commercial disinfectants, steam, and bleach-based agents to prevent the spread of bloodborne pathogens and viruses.