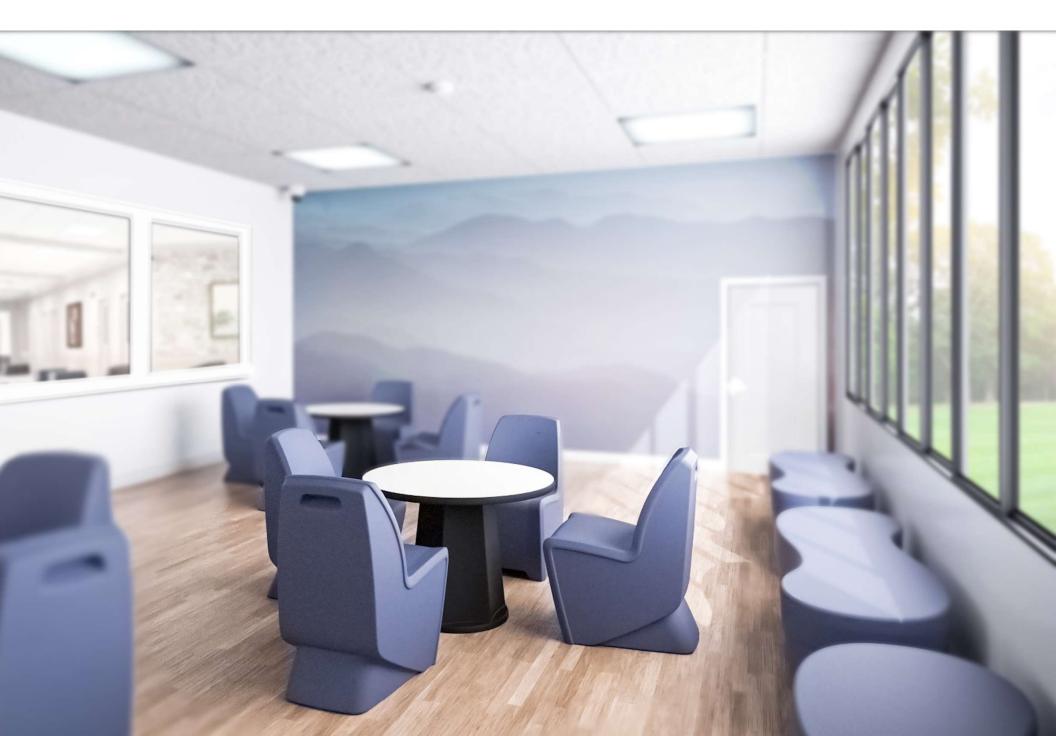

#### MODUMAXX X-BASE

5006-36R-HPL 36" diameter x 30" Game HPL Available

ModuForm's unique and contemporary ModuMaxx cafe table invites patients and caregivers to connect and converse, helping to reduce stress, lift spirits, and boost cognitive function, all while fostering a warm sense of community and emotional support.

In higher acuity settings where durability and safety are essential, our tables can be easily weighted through a concealed, tamper-proof port. The seamless design ensures effortless cleaning, allowing the use of mild detergents, commercial disinfectants, steam, and bleach-based agents to prevent the spread of bloodborne pathogens and viruses.

When promoting positive social interactions is key, the ModuMaxx collection of chairs and tables creates environments that soothe, inspire, and rejuvenate.

5006-42R-HPL 42" diameter x 30" Game HPL Available