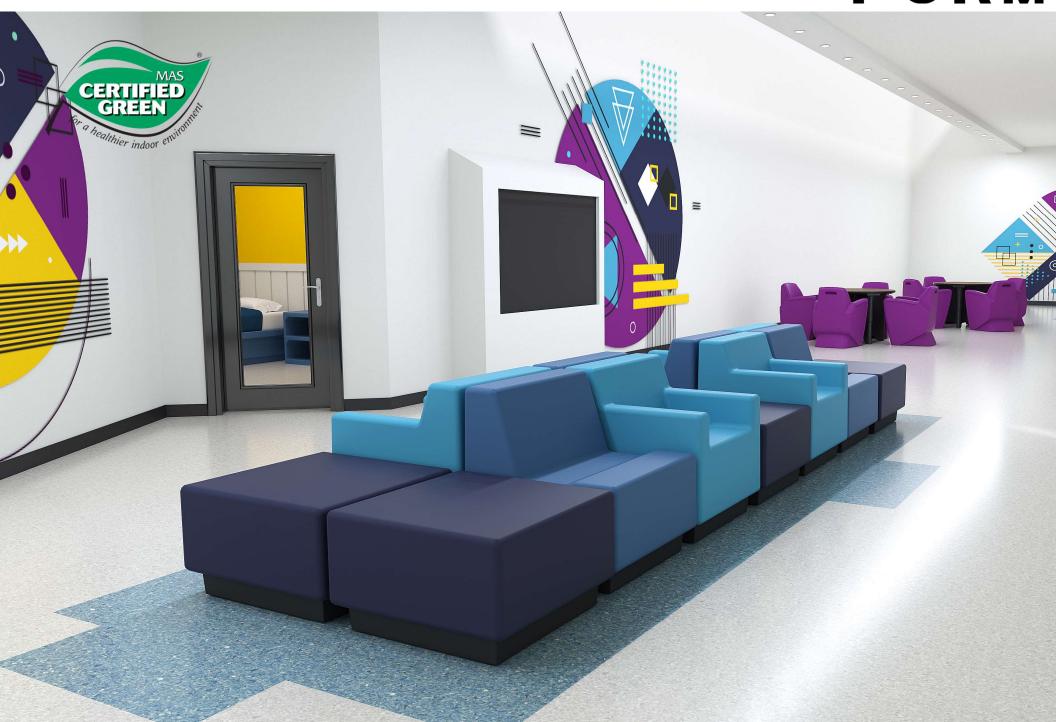

**528**18" Seat Height
32" Overall Height

STATEMENT OF LINE – 520 COLLECTION 16" Seat Height

STATEMENT OF LINE 18" Seat Height

Safety, quality, durability, and comfort are the heart of the ModuForm collection of modular lounge pieces. With its seamless and one-piece design, it repels fluids, withstands deliberately destructive behavior, is easily cleaned and sanitized, prevents the concealment of contraband, deters lifting, and is ligature resistant.

With multiple pieces in the collection, reconfigure your space based on the therapy intentions that meet the needs of your patients. With the high-impact plinth base, ModuForm is easy to rearrange to best compliment your objectives.

When humanizing challenging environments is at the core of your mission, ModuForm flexible and modular lounge seating will be welcomed by staff, patients, and family.