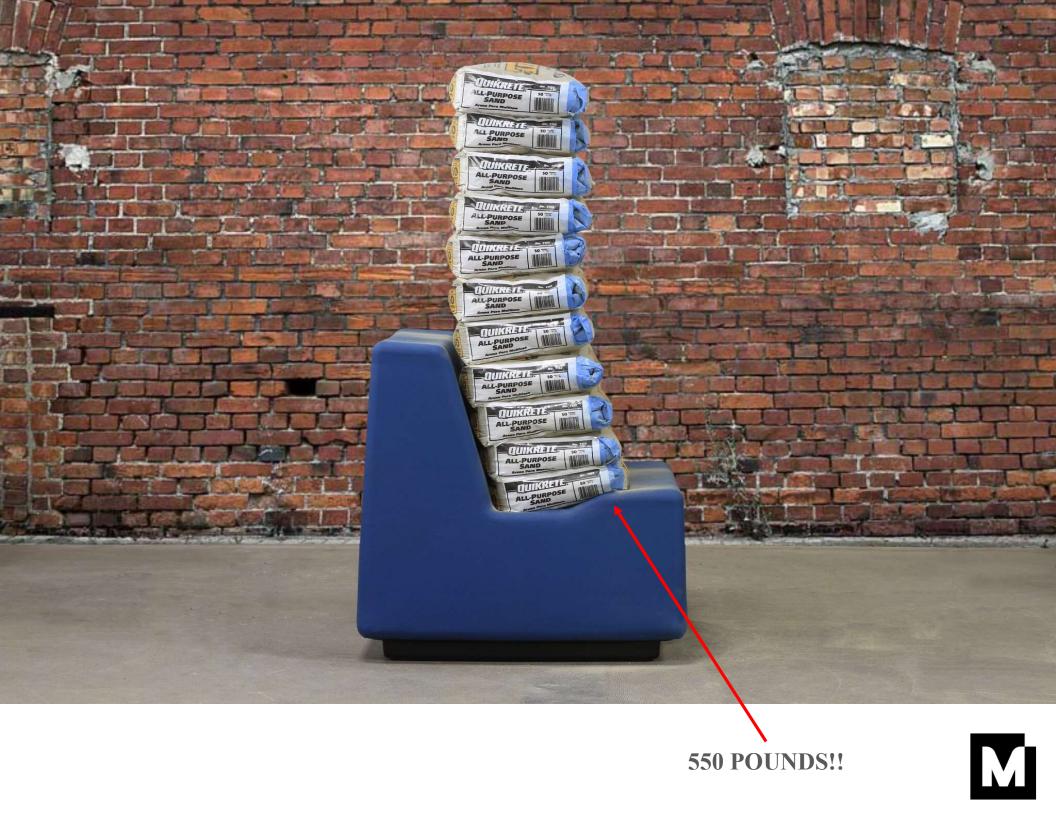

Our rotationally molded vinyl outer layer is up to 10 times thicker than traditional textiles. This reduces punctures and tearing which will keep your facility cleaner and more secure. The orthopedic design is comfortable, allowing for social interactions that will improve living conditions while enhancing the quality of care. And now with an 18" seat height (528 Collection), even more options are available.

The core is a high-density and flexible polyurethane foam. There are no springs, no hard edges, no puddling fabric and no surfaces that can injure. Our pieces are molded into singular pieces making them the safest and most secure lounging solution available. With more than 47 years of experience, ModuForm has proven to be reliable and incredibly cost effective.