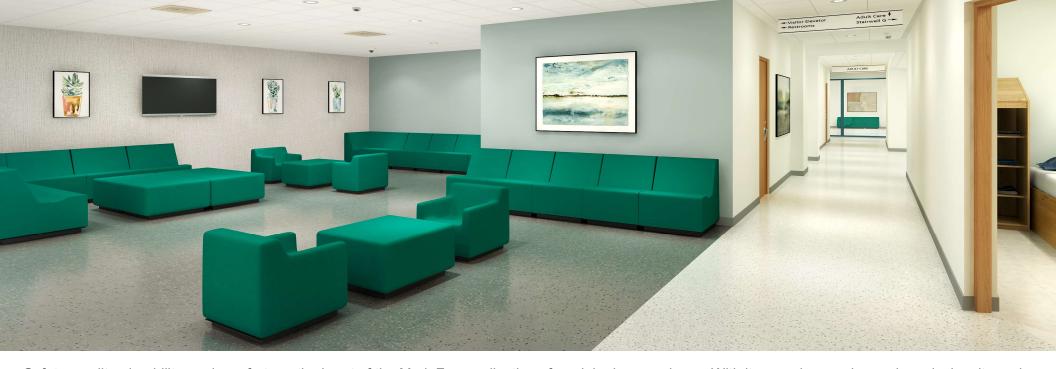

With multiple pieces in the collection, reconfigure your space based on the therapy intentions that meet the needs of your patients. With the high-impact plinth base, ModuForm is easy to rearrange to best compliment your objectives.

When humanizing challenging environments is at the core of your mission, ModuForm flexible and modular lounge seating will be welcomed by staff, patients, and family.