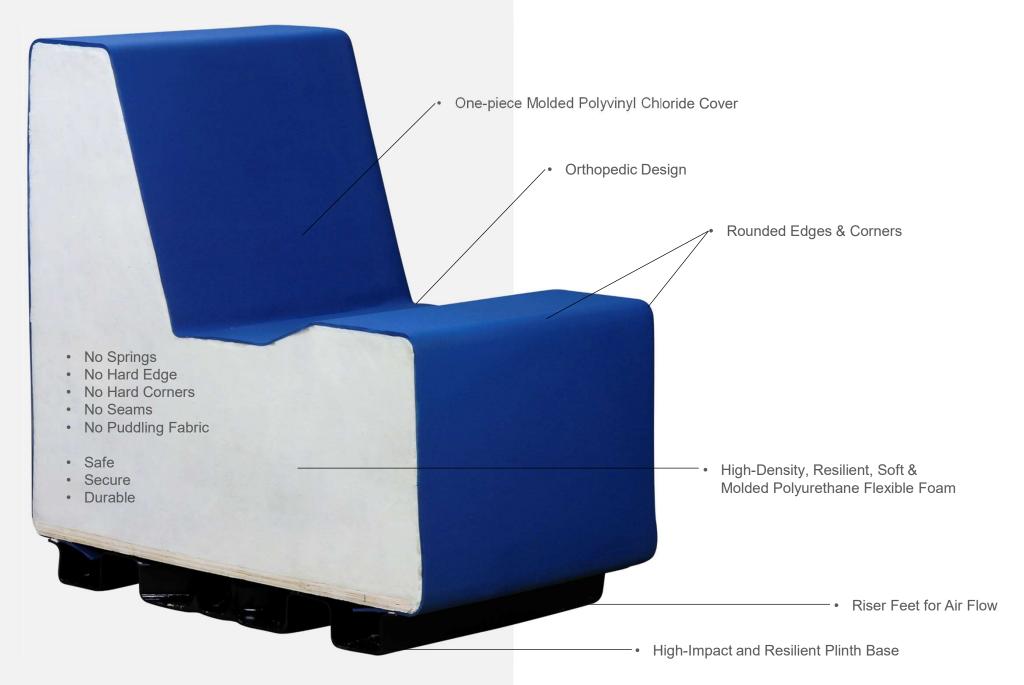

# MODU FORM

**520**16" Seat Height
30 Overall Height

- · One-Piece Molded Polyvinyl Chloride Cover
- No Springs
- No Hard Edge
- No Hard Corners
- No Seams
- · No Puddling Fabric
- Fully Molded One-Piece without Seams, Gaps or Added Components to Prevent the Hiding of Contraband, Absorption of Fluids or Other Risks
- Ligature Resistant Design to Prevent Self-Harm
- Non-Porous, Pick and Puncture Resistant and Sealed for Long-Life and Humanizing Use
- Cover is Up to 10X Thicker Than Traditional Textiles or Other Coated Materials
- Easily Clean with Commercial Detergents, Steam or Bleach-Based Agents to Maintain a Humanizing, Healthy and Safe Environment of Care
- Color is Homogeneous Throughout to Allow for Aggressive Cleaning and Continuous Use without Worry
- Molded Riser Feet for Air Passage
- Filled with High-Density, Soft and Resilient Molded Polyurethane Foam
- Fire Retardant & Self-Extinguishing for Safety
- · Certified Green MAS Certified

Our rotationally molded vinyl outer layer is up to 10 times thicker than traditional textiles. This reduces punctures and tearing which will keep your facility cleaner and more secure. The orthopedic design is comfortable, allowing for social interactions that will improve living conditions while enhancing the quality of care. And now with an 18" seat height (528 Collection), even more options are available.

The core is a high-density and flexible polyurethane foam. There are no springs, no hard edges, no puddling fabric and no surfaces that can injure. Our pieces are molded into singular pieces making them the safest and most secure lounging solution available. With more than 47 years of experience, ModuForm has proven to be reliable and incredibly cost effective.