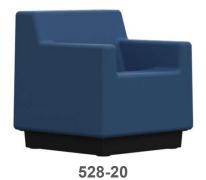

**528**18" Seat Height
32" Overall Height

STATEMENT OF LINE – 520 COLLECTION 16" Seat Height

STATEMENT OF LINE 18" Seat Height

Safety, quality, durability, and comfort are the heart of the ModuForm collection of modular lounge pieces. With its seamless and one-piece design, it repels fluids, withstands deliberately destructive behavior, is easily cleaned and sanitized, prevents the concealment of contraband, deters lifting, and is ligature resistant.

Our rotationally molded vinyl outer layer is up to 10 times thicker than traditional textiles. This reduces punctures and tearing which will keep your facility cleaner and more secure. The orthopedic design is comfortable, allowing for social interactions that will improve living conditions while enhancing the quality of care. And now with an 18" seat height (528 Collection), even more options are available.

#### MODUFORM MODULAR LOUNGE SEATING

STATEMENT OF COLORS 528-20 Shown below