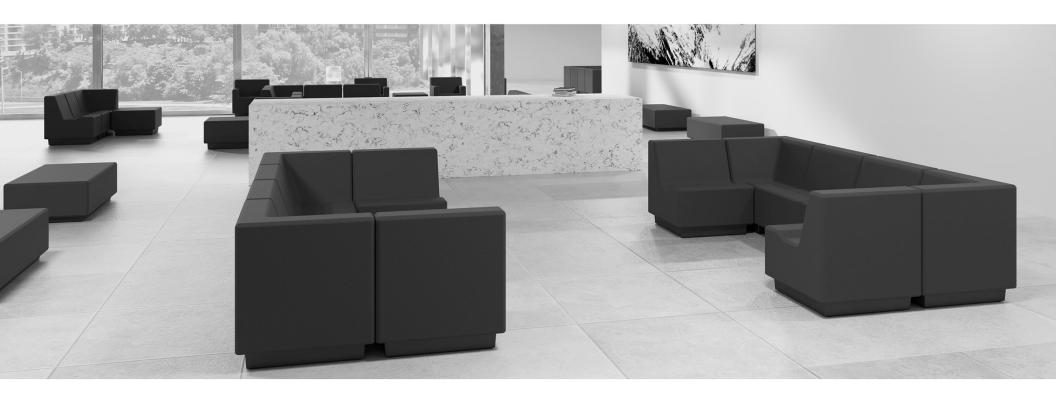

**528**18" Seat Height
32" Overall Height

STATEMENT OF LINE – 520 COLLECTION 16" Seat Height

STATEMENT OF LINE 18" Seat Height

Safety, quality, durability, and comfort are the heart of the ModuForm collection of modular lounge pieces. With its seamless and one-piece design, it repels fluids, withstands deliberately destructive behavior, is easily cleaned and sanitized, prevents the concealment of contraband, deters lifting, and is ligature resistant.

With multiple pieces in the collection, reconfigure your space based on the therapy intentions that meet the needs of your patients. With the high-impact plinth base, ModuForm is easy to rearrange to best compliment your objectives.