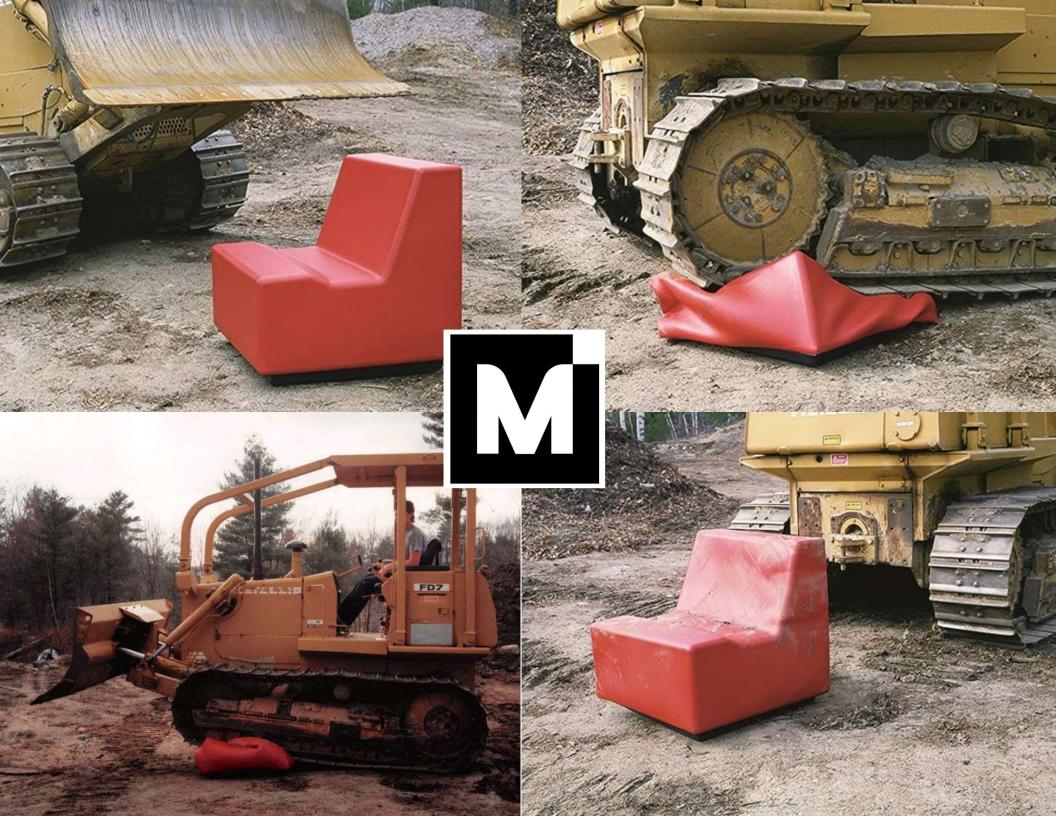

**528**18" Seat Height
32" Overall Height

STATEMENT OF LINE – 520 COLLECTION 16" Seat Height

STATEMENT OF LINE 18" Seat Height

Safety, quality, durability, and comfort are the heart of the ModuForm collection of modular lounge pieces. With its seamless and one-piece design, it repels fluids, withstands deliberately destructive behavior, is easily cleaned and sanitized, prevents the concealment of contraband, deters lifting, and is ligature resistant.

Our rotationally molded vinyl outer layer is up to 10 times thicker than traditional textiles. This reduces punctures and tearing which will keep your facility cleaner and more secure. The orthopedic design is comfortable, allowing for social interactions that will improve living conditions while enhancing the quality of care. And now with an 18" seat height (528 Collection), even more options are available.

The core is a high-density and flexible polyurethane foam. There are no springs, no hard edges, no puddling fabric and no surfaces that can injure. Our pieces are molded into singular pieces making them the safest and most secure lounging solution available. With more than 47 years of experience, ModuForm has proven to be reliable and incredibly cost effective.