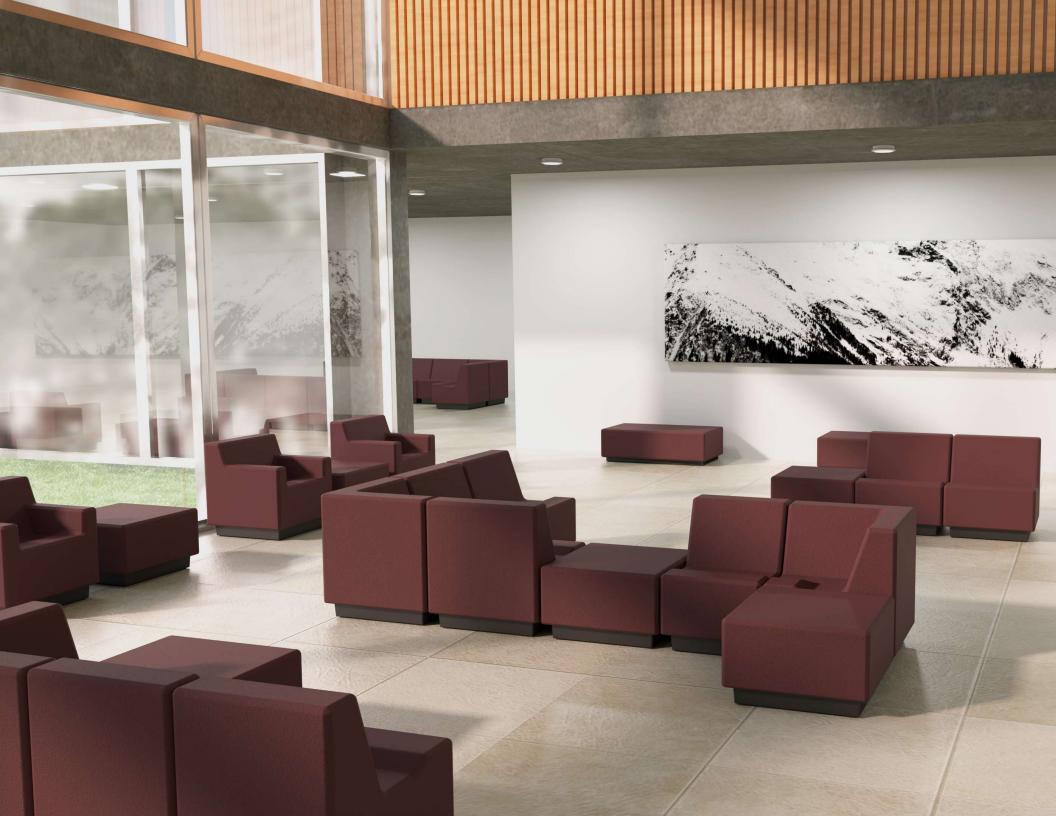

**528**18" Seat Height
32" Overall Height

STATEMENT OF LINE – 520 COLLECTION 16" Seat Height

STATEMENT OF LINE 18" Seat Height

Safety, quality, durability, and comfort are the heart of the ModuForm collection of modular lounge pieces. With its seamless and one-piece design, it repels fluids, withstands deliberately destructive behavior, is easily cleaned and sanitized, prevents the concealment of contraband, deters lifting, and is ligature resistant.

With multiple pieces in the collection, reconfigure your space based on the therapy intentions that meet the needs of your patients. With the high-impact plinth base, ModuForm is easy to rearrange to best compliment your objectives.

When humanizing challenging environments is at the core of your mission, ModuForm flexible and modular lounge seating will be welcomed by staff, patients, and family.