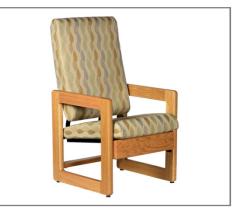

350 series ModuRocker chairs are attractive and engineered for daily use. Solid red oak side rails are bolted to internal steel components for durability. Wood components are finished with specially formulated, highly durable UV cured resin. This finish allows for cleaning with bleachbased agents to aid in the control of blood borne pathogens. Cushions are available in rotationally molded vinyl or textiles. Rotomolded vinyl is 200 mils or 250 mils thick and is fluid, pick and puncture resistant. It also can be cleaned with steam, mild detergents and bleach-based cleaners. All foam is pressure molded, two part, high resiliency flexible foam with an internal steel frame for bolt on attachment to frame. Unique motion mechanism bolts to frame and is fabricated with highly durable components to withstand constant rocking.

Sewn vinyl back with rotomolded seat 350-293 29.5"d x 24"w x 45"h | 19" seat ht 350-295 29.5"d x 24"w x 45"h | 16" seat ht

Fabric seat and back 350-285 29.5"d x 24"w x 45"h | 19" seat ht 350-287 29.5"d x 24"w x 45"h | 16" seat ht