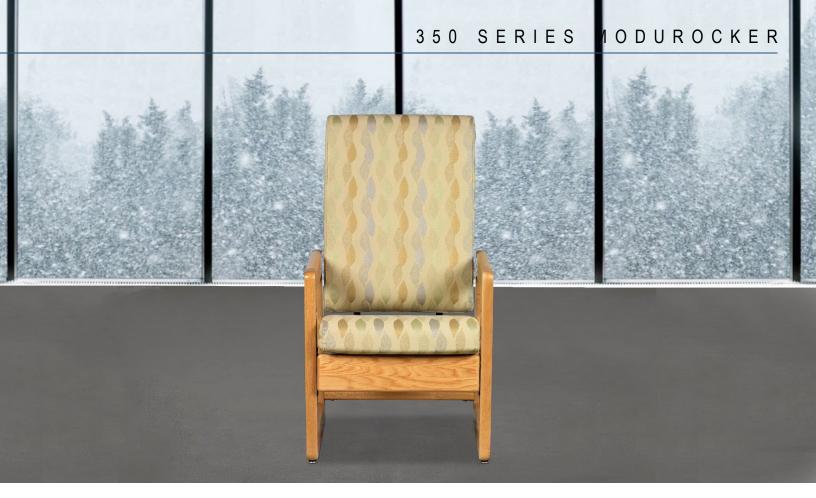

350 series ModuRocker chairs are attractive and engineered for daily use. Solid red oak side rails are bolted to internal steel components for durability. Wood components are finished with specially formulated, highly durable UV cured resin. This finish allows for cleaning with bleachbased agents to aid in the control of blood borne pathogens. Cushions are available in rotationally molded vinyl or textiles. Rotomolded vinyl is 200 mils or 250 mils thick and is fluid, pick and puncture resistant. It also can be cleaned with steam, mild detergents and bleach-based cleaners. All foam is pressure molded, two part, high resiliency flexible foam with an internal steel frame for bolt on attachment to frame. Unique motion mechanism bolts to frame and is fabricated with highly durable components to withstand constant rocking.

Sewn vinyl back with rotomolded seat 350-293 29.5"d x 24"w x 45"h | 19" seat ht 350-295 29.5"d x 24"w x 45"h | 16" seat ht

Fabric seat and back 350-285 29.5"d x 24"w x 45"h | 19" seat ht 350-287 29.5"d x 24"w x 45"h | 16" seat ht