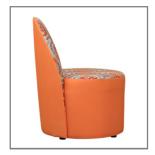

BG8505 Dalton Ottoman | SF8902 Louis Modular Chair

**SF8902** Modular Chair 27"d x 34"w x 34"h 17" sh

Louis's frame components are machined into puzzle like pieces on state of the art CNC equipment to within the tightest of tolerances. During the assembly process, these components lock together while commercial adhesives and mechanical fasteners are introduced to further enhance the construction. This process results in the most durable, robust and stable foundation from which to build upholstered furniture. Foam is commercial grade for comfort and resiliency.

## **Standard Features:**

- Hardwood engineered plywood frame components, puzzle cut
- 3" Thick commercial grade foam seat cushion with polyfiber wrap for added comfort
- · Single needle stitching
- 1" low profile rigid, impact resistant foot

## Options:

- Cal 133 compliance
- Moisture barrier for seat
- Double needle stitching
- Contrast stitching (with double needle only)
- (4) Low profile casters
- (2) Fabrics

Coordinating wood tables and chairs available