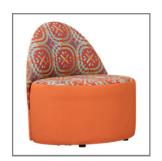

BG8505 Dalton Ottoman | SF8902 Louis Modular Chair

**SF8902** Modular Chair 27"d x 34"w x 34"h 17" sh

Louis's frame components are machined into puzzle like pieces on state of the art CNC equipment to within the tightest of tolerances. During the assembly process, these components lock together while commercial adhesives and mechanical fasteners are introduced to further enhance the construction. This process results in the most durable, robust and stable foundation from which to build upholstered furniture. Foam is commercial grade for comfort and resiliency.

## **Standard Features:**

- Hardwood engineered plywood frame components, puzzle cut
- 3" Thick commercial grade foam seat cushion with polyfiber wrap for added comfort
- · Single needle stitching
- 1" low profile rigid, impact resistant foot

## Options:

- Cal 133 compliance
- Moisture barrier for seat
- Double needle stitching
- Contrast stitching (with double needle only)
- (4) Low profile casters
- (2) Fabrics

Coordinating wood tables and chairs available