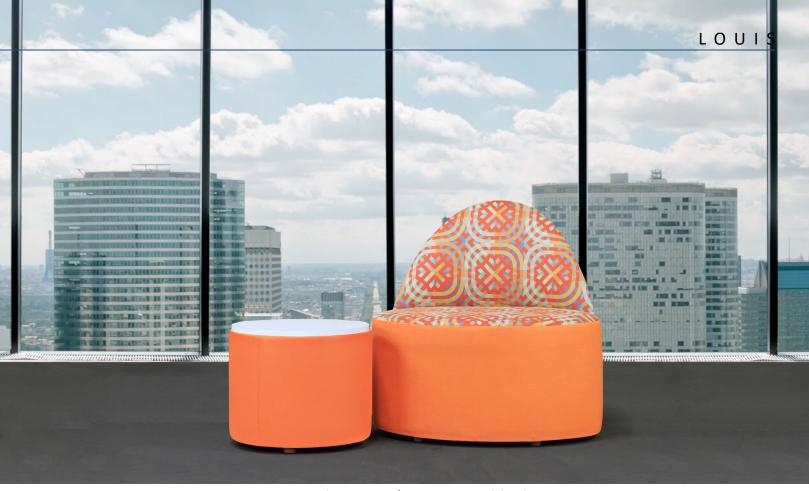

BG8505 Dalton Ottoman | SF8902 Louis Modular Chair

**SF8902** Modular Chair 27"d x 34"w x 34"h 17" sh

Louis's frame components are machined into puzzle like pieces on state of the art CNC equipment to within the tightest of tolerances. During the assembly process, these components lock together while commercial adhesives and mechanical fasteners are introduced to further enhance the construction. This process results in the most durable, robust and stable foundation from which to build upholstered furniture. Foam is commercial grade for comfort and resiliency.

## **Standard Features:**

- Hardwood engineered plywood frame components, puzzle cut
- 3" Thick commercial grade foam seat cushion with polyfiber wrap for added comfort
- · Single needle stitching
- 1" low profile rigid, impact resistant foot

## Options:

- Cal 133 compliance
- Moisture barrier for seat
- Double needle stitching
- Contrast stitching (with double needle only)
- (4) Low profile casters
- (2) Fabrics

Coordinating wood tables and chairs available