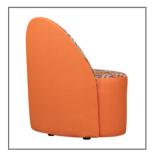

BG8505 Dalton Ottoman | SF8902 Louis Modular Chair

**SF8902** Modular Chair 27"d x 34"w x 34"h 17" sh

Louis's frame components are machined into puzzle like pieces on state of the art CNC equipment to within the tightest of tolerances. During the assembly process, these components lock together while commercial adhesives and mechanical fasteners are introduced to further enhance the construction. This process results in the most durable, robust and stable foundation from which to build upholstered furniture. Foam is commercial grade for comfort and resiliency.

## **Standard Features:**

- Hardwood engineered plywood frame components, puzzle cut
- 3" Thick commercial grade foam seat cushion with polyfiber wrap for added comfort
- · Single needle stitching
- 1" low profile rigid, impact resistant foot

## Options:

- Cal 133 compliance
- Moisture barrier for seat
- Double needle stitching
- Contrast stitching (with double needle only)
- (4) Low profile casters
- (2) Fabrics

Coordinating wood tables and chairs available