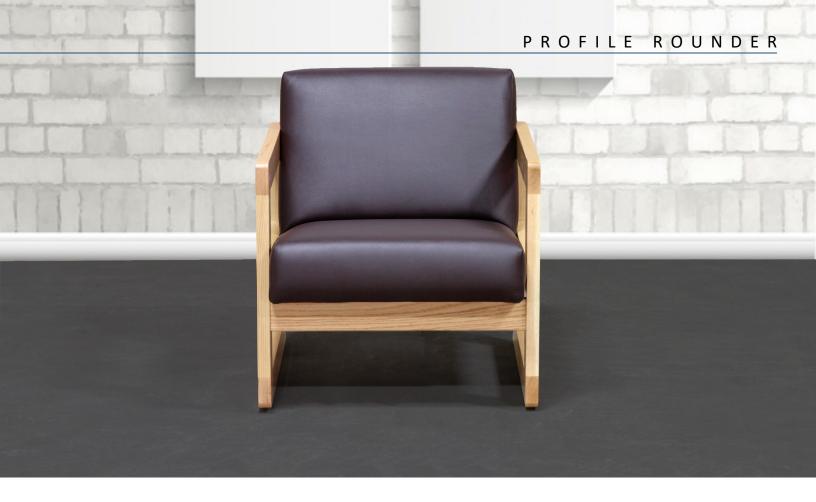

PR01

PR02

PR03

**PRO1** Profile Chair 31"d x 26"w x 30"h 23" arm ht 16" seat ht

PR02 Profile Two-Seat Sofa 31"d x 49.5"w x 30"h 23" arm ht 16" seat ht

PRO3 Profile Rounder Three-Seat Sofa 31"d x 73"w x 30"h 23" arm ht 16" seat ht

## Standard Features:

Solid Red Oak side frame assembly is 1-5/16"
Solid Red Oak cross rails are 1" thick
Finished with UV cured resin
Flex cover allows for field replacement of fabric
Seat is 6.5" thick | 8 gauge sinuous spring and puzzle cut frame
Foam is laminated commercial grade for comfort
Available in standard Moduform finishes:
Natural, Light Cherry, Cherry, Dark Mocha, Stone