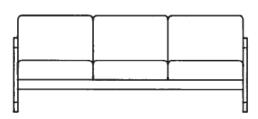

PR01

PR02

PR03

**PRO1** Profile Chair 31"d x 26"w x 30"h 23" arm ht 16" seat ht

PR02 Profile Two-Seat Sofa 31"d x 49.5"w x 30"h 23" arm ht 16" seat ht

PRO3 Profile Rounder Three-Seat Sofa 31"d x 73"w x 30"h 23" arm ht 16" seat ht