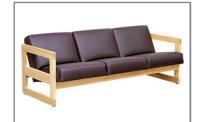

PR01

PR02

PR03

**PRO1** Profile Chair 31"d x 26"w x 30"h 23" arm ht 16" seat ht

PR02 Profile Two-Seat Sofa 31"d x 49.5"w x 30"h 23" arm ht 16" seat ht

PRO3 Profile Rounder Three-Seat Sofa 31"d x 73"w x 30"h 23" arm ht 16" seat ht