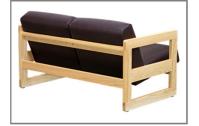

PR01

PR02

PR03

**PRO1** Profile Chair 31"d x 26"w x 30"h 23" arm ht 16" seat ht

PR02 Profile Two-Seat Sofa 31"d x 49.5"w x 30"h 23" arm ht 16" seat ht

PRO3 Profile Rounder Three-Seat Sofa 31"d x 73"w x 30"h 23" arm ht 16" seat ht