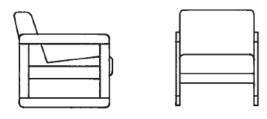

PR01

PR02

PR03

**PRO1** Profile Chair 31"d x 26"w x 30"h 23" arm ht 16" seat ht

PR02 Profile Two-Seat Sofa 31"d x 49.5"w x 30"h 23" arm ht 16" seat ht

PRO3 Profile Rounder Three-Seat Sofa 31"d x 73"w x 30"h 23" arm ht 16" seat ht