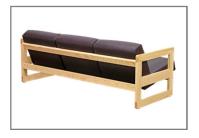

PR01

PR02

PR03

**PRO1** Profile Chair 31"d x 26"w x 30"h 23" arm ht 16" seat ht

PR02 Profile Two-Seat Sofa 31"d x 49.5"w x 30"h 23" arm ht 16" seat ht

PRO3 Profile Rounder Three-Seat Sofa 31"d x 73"w x 30"h 23" arm ht 16" seat ht

## Standard Features:

Solid Red Oak side frame assembly is 1-5/16"
Solid Red Oak cross rails are 1" thick
Finished with UV cured resin
Flex cover allows for field replacement of fabric
Seat is 6.5" thick | 8 gauge sinuous spring and puzzle cut frame
Foam is laminated commercial grade for comfort
Available in standard Moduform finishes:
Natural, Light Cherry, Cherry, Dark Mocha, Stone