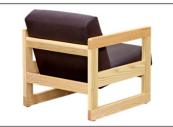

PR01

PR02

PR03

**PRO1** Profile Chair 31"d x 26"w x 30"h 23" arm ht 16" seat ht

PR02 Profile Two-Seat Sofa 31"d x 49.5"w x 30"h 23" arm ht 16" seat ht

PRO3 Profile Rounder Three-Seat Sofa 31"d x 73"w x 30"h 23" arm ht 16" seat ht