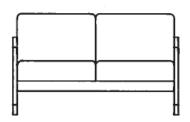

PR01

PR02

PR03

**PRO1** Profile Chair 31"d x 26"w x 30"h 23" arm ht 16" seat ht

PR02 Profile Two-Seat Sofa 31"d x 49.5"w x 30"h 23" arm ht 16" seat ht

PRO3 Profile Rounder Three-Seat Sofa 31"d x 73"w x 30"h 23" arm ht 16" seat ht