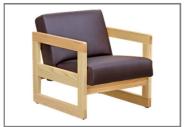

PR01

PR02

PR03

**PRO1** Profile Chair 31"d x 26"w x 30"h 23" arm ht 16" seat ht

PR02 Profile Two-Seat Sofa 31"d x 49.5"w x 30"h 23" arm ht 16" seat ht

PRO3 Profile Rounder Three-Seat Sofa 31"d x 73"w x 30"h 23" arm ht 16" seat ht

## Standard Features:

Solid Red Oak side frame assembly is 1-5/16"
Solid Red Oak cross rails are 1" thick
Finished with UV cured resin
Flex cover allows for field replacement of fabric
Seat is 6.5" thick | 8 gauge sinuous spring and puzzle cut frame
Foam is laminated commercial grade for comfort
Available in standard Moduform finishes:
Natural, Light Cherry, Cherry, Dark Mocha, Stone