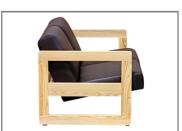

PR01

PR02

PR03

**PRO1** Profile Chair 31"d x 26"w x 30"h 23" arm ht 16" seat ht

PR02 Profile Two-Seat Sofa 31"d x 49.5"w x 30"h 23" arm ht 16" seat ht

PRO3 Profile Rounder Three-Seat Sofa 31"d x 73"w x 30"h 23" arm ht 16" seat ht

## Standard Features:

Solid Red Oak side frame assembly is 1-5/16"
Solid Red Oak cross rails are 1" thick
Finished with UV cured resin
Flex cover allows for field replacement of fabric
Seat is 6.5" thick | 8 gauge sinuous spring and puzzle cut frame
Foam is laminated commercial grade for comfort
Available in standard Moduform finishes:
Natural, Light Cherry, Cherry, Dark Mocha, Stone