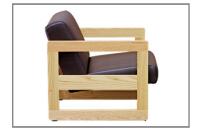

PR01

PR02

PR03

**PRO1** Profile Chair 31"d x 26"w x 30"h 23" arm ht 16" seat ht

PR02 Profile Two-Seat Sofa 31"d x 49.5"w x 30"h 23" arm ht 16" seat ht

PRO3 Profile Rounder Three-Seat Sofa 31"d x 73"w x 30"h 23" arm ht 16" seat ht

## Standard Features:

Solid Red Oak side frame assembly is 1-5/16"
Solid Red Oak cross rails are 1" thick
Finished with UV cured resin
Flex cover allows for field replacement of fabric
Seat is 6.5" thick | 8 gauge sinuous spring and puzzle cut frame
Foam is laminated commercial grade for comfort
Available in standard Moduform finishes:
Natural, Light Cherry, Cherry, Dark Mocha, Stone