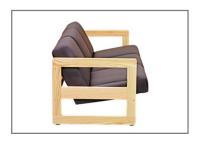

## Standard Features:

Solid Red Oak side frame assembly is 1-5/16"
Solid Red Oak cross rails are 1" thick
Finished with UV cured resin
Flex cover allows for field replacement of fabric
Seat is 6.5" thick | 8 gauge sinuous spring and puzzle cut frame
Foam is laminated commercial grade for comfort
Available in standard Moduform finishes:
Natural, Light Cherry, Cherry, Dark Mocha, Stone