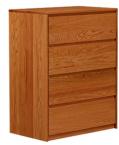

Nightstand | Drawer Liner PS5B-3D-L 18"d x 18.5"w x 30"h

Dresser | 4 Drawer PS4B-18 18"d x 30"w x 39"h

Platform Bed PS908R 38"d x 82"w x 17"h PS908L 38"d x 82"w x 17"h

Platform Bed PS908ND 36"d x 82"w x 17"h