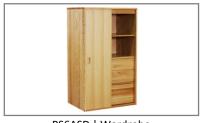

PS908NDR | Platform Bed with Restraint Rails

**Wardrobe PS6ASD** 24"d x 37.5"w x 59"h

**Wardrobe PS6B** 24"d x 36"w x 75"h

Wardrobe 24"d x 24"w x 75"h PS6C1: 2 Door | 1 Drawer PS6C2: 2 Door | 2 Drawer

Wardrobe 24"d x 24"w x 75"h PS6B-1D (no drawers) PS6C1-1D (1 drawer) PS6C1-1D (2 drawers)