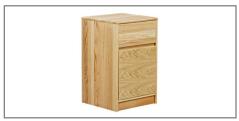

Nightstand PS5A-1D 18"d x 15.75"w x 20.5"h

Nightstand PS5A-2D 18"d x 15.75"w x 20.5"h

Nightstand PS5B-1D 18"d x 15.75"w x 30"h

Nightstand PS5B-DD 18"d x 15.75"w x 30"h

Nightstand PS5B-3D 18"d x 15.75"w x 30"h

Nightstand | Drawer Liner PS5B-3D-L 18"d x 18.5"w x 30"h

Dresser | 4 Drawer PS4B-18 18"d x 30"w x 39"h

Platform Bed PS908R 38"d x 82"w x 17"h PS908L 38"d x 82"w x 17"h

Platform Bed PS908ND 36"d x 82"w x 17"h