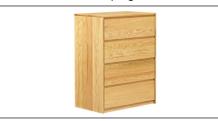

Nightstand | Drawer Liner PS5B-3D-L 18"d x 18.5"w x 30"h

Dresser | 4 Drawer PS4B-18 18"d x 30"w x 39"h

Platform Bed PS908R 38"d x 82"w x 17"h PS908L 38"d x 82"w x 17"h

Platform Bed PS908ND 36"d x 82"w x 17"h