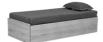

Nightstand | Drawer Liner PS5B-3D-L 18"d x 18.5"w x 30"h

Dresser | 4 Drawer PS4B-18 18"d x 30"w x 39"h

Platform Bed PS908R 38"d x 82"w x 17"h PS908L 38"d x 82"w x 17"h

Platform Bed PS908ND 36"d x 82"w x 17"h

Platform Bed
PS908ND: with Restraint Rails.
36"d x 82"w x 17"h
Rails available at 3 heights:
3" | 6" | 11" from floor

**Twin Bed RM18**36"d x 83.5"w x 29.5"/17"h