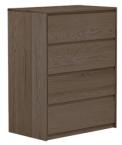

Nightstand | Drawer Liner PS5B-3D-L 18"d x 18.5"w x 30"h

Dresser | 4 Drawer PS4B-18 18"d x 30"w x 39"h

Platform Bed PS908R 38"d x 82"w x 17"h PS908L 38"d x 82"w x 17"h

Platform Bed PS908ND 36"d x 82"w x 17"h