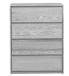

Nightstand | Drawer Liner PS5B-3D-L 18"d x 18.5"w x 30"h

Dresser | 4 Drawer PS4B-18 18"d x 30"w x 39"h

Platform Bed PS908R 38"d x 82"w x 17"h PS908L 38"d x 82"w x 17"h

Platform Bed PS908ND 36"d x 82"w x 17"h