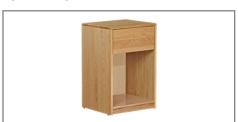

Nightstand PS5A-1D 18"d x 15.75"w x 20.5"h

Nightstand PS5A-2D 18"d x 15.75"w x 20.5"h

Nightstand PS5B-1D 18"d x 15.75"w x 30"h

Nightstand PS5B-DD 18"d x 15.75"w x 30"h

Nightstand PS5B-3D 18"d x 15.75"w x 30"h