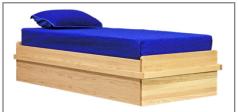

Nightstand | Drawer Liner PS5B-3D-L 18"d x 18.5"w x 30"h

Dresser | 4 Drawer PS4B-18 18"d x 30"w x 39"h

Platform Bed PS908R 38"d x 82"w x 17"h PS908L 38"d x 82"w x 17"h

Platform Bed PS908ND 36"d x 82"w x 17"h

Platform Bed
PS908ND: with Restraint Rails.
36"d x 82"w x 17"h
Rails available at 3 heights:
3" | 6" | 11" from floor

**Twin Bed RM18**36"d x 83.5"w x 29.5"/17"h