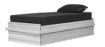

Platform Bed
PS908ND: with Restraint Rails.
36"d x 82"w x 17"h
Rails available at 3 heights:
3" | 6" | 11" from floor

**Twin Bed RM18**36"d x 83.5"w x 29.5"/17"h