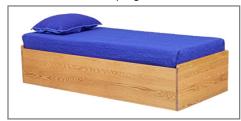

Nightstand | Drawer Liner PS5B-3D-L 18"d x 18.5"w x 30"h

Dresser | 4 Drawer PS4B-18 18"d x 30"w x 39"h

Platform Bed PS908R 38"d x 82"w x 17"h PS908L 38"d x 82"w x 17"h

Platform Bed PS908ND 36"d x 82"w x 17"h

Platform Bed
PS908ND: with Restraint Rails.
36"d x 82"w x 17"h
Rails available at 3 heights:
3" | 6" | 11" from floor

**Twin Bed RM18**36"d x 83.5"w x 29.5"/17"h