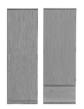

PS908NDR | Platform Bed with Restraint Rails

**Wardrobe PS6ASD** 24"d x 37.5"w x 59"h

**Wardrobe PS6B** 24"d x 36"w x 75"h

Wardrobe 24"d x 24"w x 75"h PS6C1: 2 Door | 1 Drawer PS6C2: 2 Door | 2 Drawer

Wardrobe 24"d x 24"w x 75"h PS6B-1D (no drawers) PS6C1-1D (1 drawer) PS6C1-1D (2 drawers)