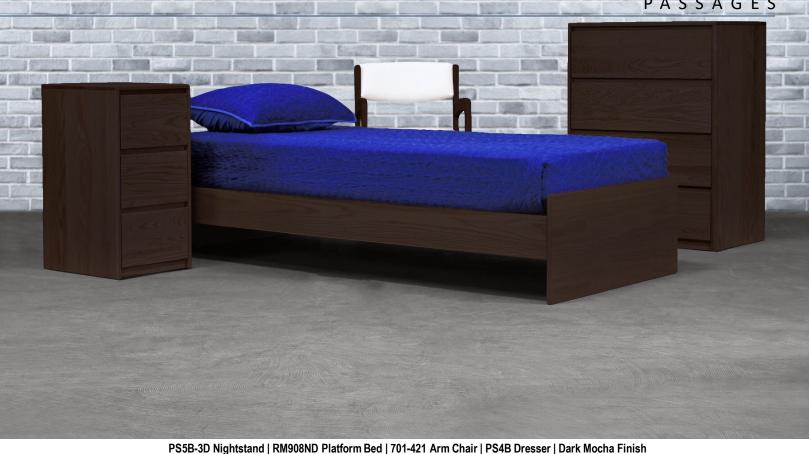

PS5B-1DD | Nightstand

PS4B-18 | 4 Drawer Dresser

PS6B | Wardrobe

PS5B-3D | Nightstand

PSA01S | Wardrobe

PS6ASD | Wardrobe

PS5B-1D | Nightstand

PS908ND | Platform Bed

Nightstand PS5A-1D 18"d x 15.75"w x 20.5"h

Nightstand PS5A-2D 18"d x 15.75"w x 20.5"h

Nightstand PS5B-1D 18"d x 15.75"w x 30"h

Nightstand PS5B-DD 18"d x 15.75"w x 30"h

Nightstand PS5B-3D 18"d x 15.75"w x 30"h

Nightstand | Drawer Liner PS5B-3D-L 18"d x 18.5"w x 30"h

Dresser | 4 Drawer PS4B-18 18"d x 30"w x 39"h

Platform Bed PS908R 38"d x 82"w x 17"h PS908L 38"d x 82"w x 17"h

Platform Bed PS908ND 36"d x 82"w x 17"h

Platform Bed
PS908ND: with Restraint Rails.
36"d x 82"w x 17"h
Rails available at 3 heights:
3" | 6" | 11" from floor

**Twin Bed RM18**36"d x 83.5"w x 29.5"/17"h