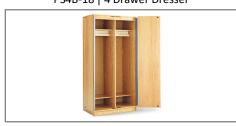

PS5B-1DD | Nightstand

PS4B-18 | 4 Drawer Dresser

PS6B | Wardrobe

PS5B-3D | Nightstand

PSA01S | Wardrobe

PS6ASD | Wardrobe

PS5B-1D | Nightstand

PS908ND | Platform Bed

PS908NDR | Platform Bed with Restraint Rails

**Wardrobe PS6ASD** 24"d x 37.5"w x 59"h

**Wardrobe PS6B** 24"d x 36"w x 75"h

Wardrobe 24"d x 24"w x 75"h PS6C1: 2 Door | 1 Drawer PS6C2: 2 Door | 2 Drawer

Wardrobe 24"d x 24"w x 75"h PS6B-1D (no drawers) PS6C1-1D (1 drawer) PS6C1-1D (2 drawers)