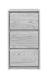

Nightstand PS5A-1D 18"d x 15.75"w x 20.5"h

Nightstand PS5A-2D 18"d x 15.75"w x 20.5"h

Nightstand PS5B-1D 18"d x 15.75"w x 30"h

Nightstand PS5B-DD 18"d x 15.75"w x 30"h

Nightstand PS5B-3D 18"d x 15.75"w x 30"h