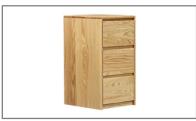

Nightstand | Drawer Liner PS5B-3D-L 18"d x 18.5"w x 30"h

Dresser | 4 Drawer PS4B-18 18"d x 30"w x 39"h

Platform Bed PS908R 38"d x 82"w x 17"h PS908L 38"d x 82"w x 17"h

Platform Bed PS908ND 36"d x 82"w x 17"h