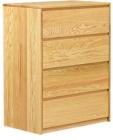

Nightstand | Drawer Liner PS5B-3D-L 18"d x 18.5"w x 30"h

Dresser | 4 Drawer PS4B-18 18"d x 30"w x 39"h

Platform Bed PS908R 38"d x 82"w x 17"h PS908L 38"d x 82"w x 17"h

Platform Bed PS908ND 36"d x 82"w x 17"h