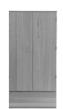

PS908NDR | Platform Bed with Restraint Rails

**Wardrobe PS6ASD** 24"d x 37.5"w x 59"h

**Wardrobe PS6B** 24"d x 36"w x 75"h

Wardrobe 24"d x 24"w x 75"h PS6C1: 2 Door | 1 Drawer PS6C2: 2 Door | 2 Drawer

Wardrobe 24"d x 24"w x 75"h PS6B-1D (no drawers) PS6C1-1D (1 drawer) PS6C1-1D (2 drawers)