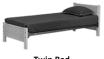

Platform Bed
PS908ND: with Restraint Rails.
36"d x 82"w x 17"h
Rails available at 3 heights:
3" | 6" | 11" from floor

**Twin Bed RM18**36"d x 83.5"w x 29.5"/17"h