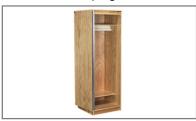

PS908NDR | Platform Bed with Restraint Rails

**Wardrobe PS6ASD** 24"d x 37.5"w x 59"h

**Wardrobe PS6B** 24"d x 36"w x 75"h

Wardrobe 24"d x 24"w x 75"h PS6C1: 2 Door | 1 Drawer PS6C2: 2 Door | 2 Drawer

Wardrobe 24"d x 24"w x 75"h PS6B-1D (no drawers) PS6C1-1D (1 drawer) PS6C1-1D (2 drawers)