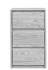

Nightstand | Drawer Liner PS5B-3D-L 18"d x 18.5"w x 30"h

Dresser | 4 Drawer PS4B-18 18"d x 30"w x 39"h

Platform Bed PS908R 38"d x 82"w x 17"h PS908L 38"d x 82"w x 17"h

Platform Bed PS908ND 36"d x 82"w x 17"h