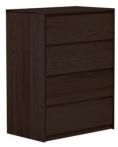

Natural, Light Cherry, Cherry, Stone, Dark Mocha

Natural | LO

Light Cherry

Cherry | CO

Stone | ST

Dark Mocha | DM