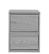

Nightstand | Drawer Liner PS5B-3D-L 18"d x 18.5"w x 30"h

Dresser | 4 Drawer PS4B-18 18"d x 30"w x 39"h

Platform Bed PS908R 38"d x 82"w x 17"h PS908L 38"d x 82"w x 17"h

Platform Bed PS908ND 36"d x 82"w x 17"h