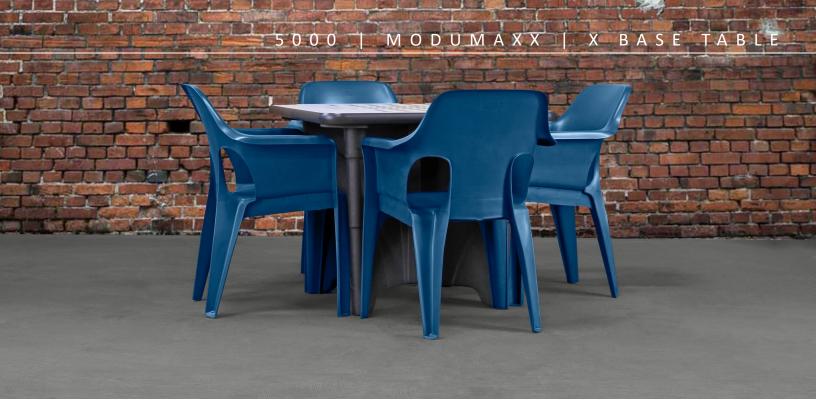

## 5000-536S X Base Table | 5000-20-436 Slate Blue Stacking Chairs

Moduform rotationally molds a rigid, high-impact polyethylene base that is sealed, seamless, puncture, fluid and kick resistant. This provides a table solution that is easy to keep clean as mild detergents, steam and bleach-based agents can be used to aid in the prevention of blood borne pathogens. Everyone gets their own space when seated at this table.

**5000-536S** 36"d x 36"w x 29.5"h

**5000-542S** 42"d x 42"w x 29.5"h 5000-542R 42" dia x 29.5"h

Standard Features:

- ModuMaxx X Base is molded high-impact, rigid polyethylene.
- Base is sealed and seamless making it safe, easy to clean, pick, kick and puncture resistant.
- Base can be ballasted with added weight if necessary.
- Easily cleaned with steam, bleach-based and other detergents.
- Polyethylene is fully pigmented material which conceals and scuffs or scratches.
- No seams, springs, or other components that can break down or become detached.
- Design to provide individual space while seated.
- Available in plain or game top | Heavy duty bumper or pressure fused pick proof resin edge.