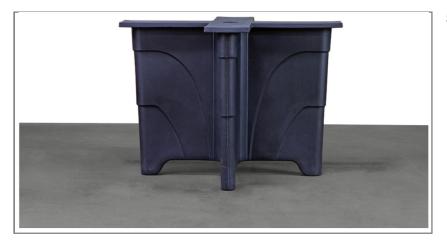

**5000-536S** 36"d x 36"w x 29.5"h

**5000-542S** 42"d x 42"w x 29.5"h 5000-542R 42" dia x 29.5"h

Standard Features:

- ModuMaxx X Base is molded high-impact, rigid polyethylene.
- Base is sealed and seamless making it safe, easy to clean, pick, kick and puncture resistant.
- Base can be ballasted with added weight if necessary.
- Easily cleaned with steam, bleach-based and other detergents.
- Polyethylene is fully pigmented material which conceals and scuffs or scratches.
- No seams, springs, or other components that can break down or become detached.
- Design to provide individual space while seated.
- Available in plain or game top | Heavy duty bumper or pressure fused pick proof resin edge.