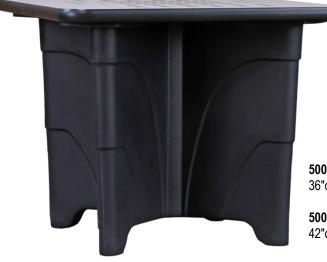

**5000-536S** 36"d x 36"w x 29.5"h

**5000-542S** 42"d x 42"w x 29.5"h 5000-542R 42" dia x 29.5"h

Standard Features:

- ModuMaxx X Base is molded high-impact, rigid polyethylene.
- Base is sealed and seamless making it safe, easy to clean, pick, kick and puncture resistant.
- Base can be ballasted with added weight if necessary.
- Easily cleaned with steam, bleach-based and other detergents.
- Polyethylene is fully pigmented material which conceals and scuffs or scratches.
- No seams, springs, or other components that can break down or become detached.
- Design to provide individual space while seated.
- Available in plain or game top | Heavy duty bumper or pressure fused pick proof resin edge.