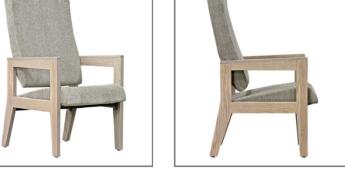

## POR-01-H HIGH BACK CHAIR | PS5B-3D PASSAGES NIGHTSTAND | STONE FINISH

Moduform's Portland chairs feature heavy-duty solid oak frames with embedded steel inserts for metal-to-metal connections. Cushions will be either Moduform's unique rotationally molded vinyl or a fabric of your choice. Rotationally molded vinyl cushions are springless with no hard edges. This offers greater comfort, fluid, pick and puncture resistance and the ability to clean with steam, mild detergents and bleachbased cleaners, aiding in the control of blood borne pathogens. Available in either low or high back, Portland is perfect for patient or guest seating. Wood components offered in standard Moduform finishes (Natural, Light Cherry, Cherry, Stone, Mocha).

POR-01-H | High Back 26"d x 23.5"w x 47"h 17.75" seat ht

POR-01-L | Low Back 26"d x 23.5"w x 32"h 17.75" seat ht