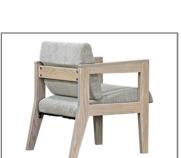

## POR-01-H HIGH BACK CHAIR | PS5B-3D PASSAGES NIGHTSTAND | STONE FINISH

Moduform's Portland chairs feature heavy-duty solid oak frames with embedded steel inserts for metal-to-metal connections. Cushions will be either Moduform's unique rotationally molded vinyl or a fabric of your choice. Rotationally molded vinyl cushions are springless with no hard edges. This offers greater comfort, fluid, pick and puncture resistance and the ability to clean with steam, mild detergents and bleachbased cleaners, aiding in the control of blood borne pathogens. Available in either low or high back, Portland is perfect for patient or guest seating. Wood components offered in standard Moduform finishes (Natural, Light Cherry, Cherry, Stone, Mocha).

POR-01-H | High Back 26"d x 23.5"w x 47"h 17.75" seat ht

POR-01-L | Low Back 26"d x 23.5"w x 32"h 17.75" seat ht