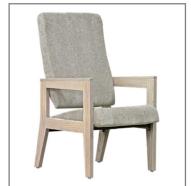

## POR-01-H HIGH BACK CHAIR | PS5B-3D PASSAGES NIGHTSTAND | STONE FINISH

Moduform's Portland chairs feature heavy-duty solid oak frames with embedded steel inserts for metal-to-metal connections. Cushions will be either Moduform's unique rotationally molded vinyl or a fabric of your choice. Rotationally molded vinyl cushions are springless with no hard edges. This offers greater comfort, fluid, pick and puncture resistance and the ability to clean with steam, mild detergents and bleachbased cleaners, aiding in the control of blood borne pathogens. Available in either low or high back, Portland is perfect for patient or guest seating. Wood components offered in standard Moduform finishes (Natural, Light Cherry, Cherry, Stone, Mocha).

POR-01-H | High Back 26"d x 23.5"w x 47"h 17.75" seat ht

POR-01-L | Low Back 26"d x 23.5"w x 32"h 17.75" seat ht