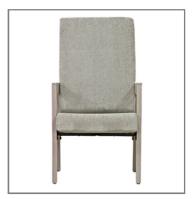

## POR-01-H HIGH BACK CHAIR | PS5B-3D PASSAGES NIGHTSTAND | STONE FINISH

Moduform's Portland chairs feature heavy-duty solid oak frames with embedded steel inserts for metal-to-metal connections. Cushions will be either Moduform's unique rotationally molded vinyl or a fabric of your choice. Rotationally molded vinyl cushions are springless with no hard edges. This offers greater comfort, fluid, pick and puncture resistance and the ability to clean with steam, mild detergents and bleachbased cleaners, aiding in the control of blood borne pathogens. Available in either low or high back, Portland is perfect for patient or guest seating. Wood components offered in standard Moduform finishes (Natural, Light Cherry, Cherry, Stone, Mocha).

POR-01-H | High Back 26"d x 23.5"w x 47"h 17.75" seat ht

POR-01-L | Low Back 26"d x 23.5"w x 32"h 17.75" seat ht