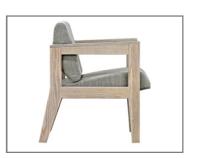

## POR-01-H HIGH BACK CHAIR | PS5B-3D PASSAGES NIGHTSTAND | STONE FINISH

Moduform's Portland chairs feature heavy-duty solid oak frames with embedded steel inserts for metal-to-metal connections. Cushions will be either Moduform's unique rotationally molded vinyl or a fabric of your choice. Rotationally molded vinyl cushions are springless with no hard edges. This offers greater comfort, fluid, pick and puncture resistance and the ability to clean with steam, mild detergents and bleachbased cleaners, aiding in the control of blood borne pathogens. Available in either low or high back, Portland is perfect for patient or guest seating. Wood components offered in standard Moduform finishes (Natural, Light Cherry, Cherry, Stone, Mocha).

POR-01-H | High Back 26"d x 23.5"w x 47"h 17.75" seat ht

POR-01-L | Low Back 26"d x 23.5"w x 32"h 17.75" seat ht