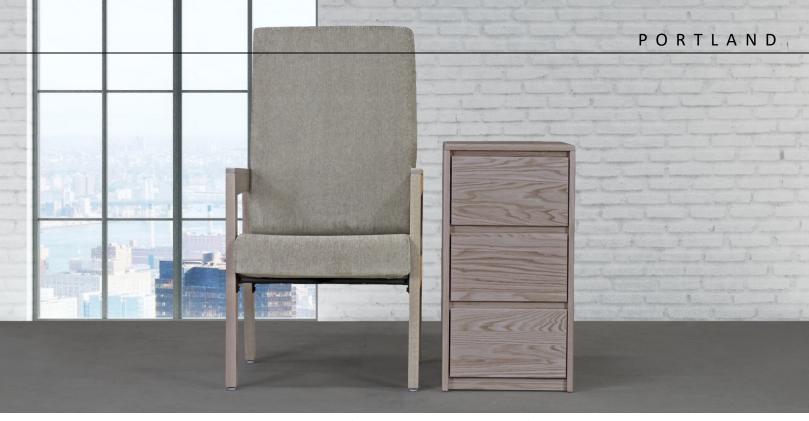

## POR-01-H HIGH BACK CHAIR | PS5B-3D PASSAGES NIGHTSTAND | STONE FINISH

Moduform's Portland chairs feature heavy-duty solid oak frames with embedded steel inserts for metal-to-metal connections. Cushions will be either Moduform's unique rotationally molded vinyl or a fabric of your choice. Rotationally molded vinyl cushions are springless with no hard edges. This offers greater comfort, fluid, pick and puncture resistance and the ability to clean with steam, mild detergents and bleachbased cleaners, aiding in the control of blood borne pathogens. Available in either low or high back, Portland is perfect for patient or guest seating. Wood components offered in standard Moduform finishes (Natural, Light Cherry, Cherry, Stone, Mocha).

POR-01-H | High Back 26"d x 23.5"w x 47"h 17.75" seat ht

POR-01-L | Low Back 26"d x 23.5"w x 32"h 17.75" seat ht