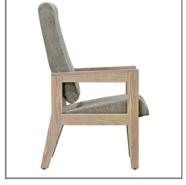

## POR-01-H HIGH BACK CHAIR | PS5B-3D PASSAGES NIGHTSTAND | STONE FINISH

Moduform's Portland chairs feature heavy-duty solid oak frames with embedded steel inserts for metal-to-metal connections. Cushions will be either Moduform's unique rotationally molded vinyl or a fabric of your choice. Rotationally molded vinyl cushions are springless with no hard edges. This offers greater comfort, fluid, pick and puncture resistance and the ability to clean with steam, mild detergents and bleachbased cleaners, aiding in the control of blood borne pathogens. Available in either low or high back, Portland is perfect for patient or guest seating. Wood components offered in standard Moduform finishes (Natural, Light Cherry, Cherry, Stone, Mocha).

POR-01-H | High Back 26"d x 23.5"w x 47"h 17.75" seat ht

POR-01-L | Low Back 26"d x 23.5"w x 32"h 17.75" seat ht