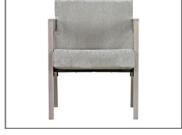

## POR-01-H HIGH BACK CHAIR | PS5B-3D PASSAGES NIGHTSTAND | STONE FINISH

Moduform's Portland chairs feature heavy-duty solid oak frames with embedded steel inserts for metal-to-metal connections. Cushions will be either Moduform's unique rotationally molded vinyl or a fabric of your choice. Rotationally molded vinyl cushions are springless with no hard edges. This offers greater comfort, fluid, pick and puncture resistance and the ability to clean with steam, mild detergents and bleachbased cleaners, aiding in the control of blood borne pathogens. Available in either low or high back, Portland is perfect for patient or guest seating. Wood components offered in standard Moduform finishes (Natural, Light Cherry, Cherry, Stone, Mocha).

POR-01-H | High Back 26"d x 23.5"w x 47"h 17.75" seat ht

POR-01-L | Low Back 26"d x 23.5"w x 32"h 17.75" seat ht