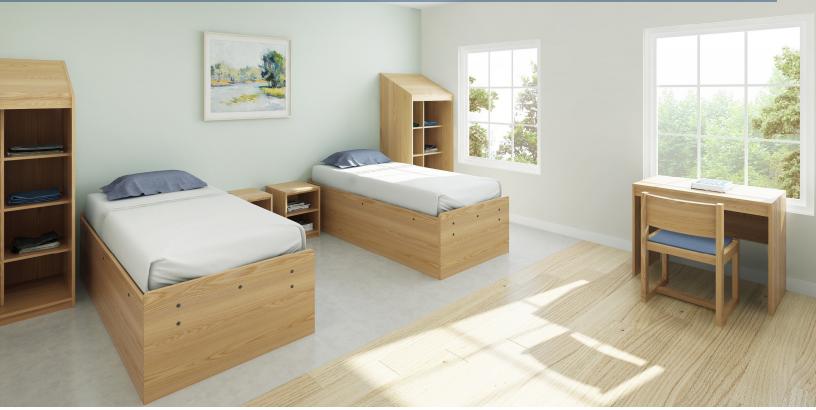

## FORTRESS

FR9SF | Platform Bed | Internal Steel Frame

FR6-60 | 6 Opening Storage Unit

FR3YNP | Writing Desk

FR6STD-80 | 8 Opening Slope Top

FRSTD-60 | 6 Opening Slope Top

FR5A-20 | 2 Opening Nightstand

FR9SF-R with Restraint Portals

Moduform Fortress room furniture was engineered to remove many of the risks inherent in patient bedrooms. Solid red oak was chosen as the primary material not only for strength, but to help create a less threatening and more comfortable space due its natural characteristics. Beds feature 1" thick solid red oak headboards and footboards and are bolted to a fully concealed internal steel frame that enhances its structure. There are no moving parts that can be misused. All storage is through fixed-in-place shelves making it easy for patients to display any personal items that reflect meaningful memories. All wood components are finished with our specially formulated UV cured resin that is easy to clean and maintain. This top coat will withstand heavy-use detergents as its non-reactive chemistry and other distinctive characteristics enable it to hold up to the rigors and unpredictable circumstances that arise in treatment facilities.

### Standard Features

- Slope tops feature solid red oak sides •
- Storage dresser feature solid red oak sides and tops
- Writing Desks feature solid red oak sides and top
- Nightstands feature solid red oak sides and top
- Platform bed feature solid red oak headboard, footboard and side rails
- Platform beds feature internal steel frame that through bolts to bed carcass
- Wood components are finished using UV resin sealer and top coat
- UV resin allows for easy cleaning with harsh detergents and bleach-based cleaners to aid in the control of blood borne pathogens, harmful bacteria and bed bugs
- Tamper resistant hardware standards ٠