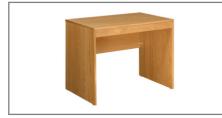

## FORTRESS

FR9SF | Platform Bed | Internal Steel Frame

FR6-60 | 6 Opening Storage Unit

FR3YNP | Writing Desk

FR6STD-80 | 8 Opening Slope Top

FRSTD-60 | 6 Opening Slope Top

FR5A-20 | 2 Opening Nightstand

FR9SF-R with Restraint Portals

### Standard Features

- Slope tops feature solid red oak sides •
- Storage dresser feature solid red oak sides and tops
- Writing Desks feature solid red oak sides and top
- Nightstands feature solid red oak sides and top
- Platform bed feature solid red oak headboard, footboard and side rails
- Platform beds feature internal steel frame that through bolts to bed carcass
- Wood components are finished using UV resin sealer and top coat
- UV resin allows for easy cleaning with harsh detergents and bleach-based cleaners to aid in the control of blood borne pathogens, harmful bacteria and bed bugs
- Tamper resistant hardware standards ٠