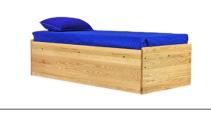

## FORTRESS

FR9SF | Platform Bed | Internal Steel Frame

FR6-60 | 6 Opening Storage Unit

FR3YNP | Writing Desk

FR6STD-80 | 8 Opening Slope Top

FRSTD-60 | 6 Opening Slope Top

FR5A-20 | 2 Opening Nightstand

FR9SF-R with Restraint Portals

Moduform Fortress room furniture was engineered to remove many of the risks inherent in patient bedrooms. Solid red oak was chosen as the primary material not only for strength, but to help create a less threatening and more comfortable space due its natural characteristics. Beds feature 1" thick solid red oak headboards and footboards and are bolted to a fully concealed internal steel frame that enhances its structure. There are no moving parts that can be misused. All storage is through fixed-in-place shelves making it easy for patients to display any personal items that reflect meaningful memories. All wood components are finished with our specially formulated UV cured resin that is easy to clean and maintain. This top coat will withstand heavy-use detergents as its non-reactive chemistry and other distinctive characteristics enable it to hold up to the rigors and unpredictable circumstances that arise in treatment facilities.

### Standard Features

- Slope tops feature solid red oak sides •
- Storage dresser feature solid red oak sides and tops
- Writing Desks feature solid red oak sides and top
- Nightstands feature solid red oak sides and top
- Platform bed feature solid red oak headboard, footboard and side rails
- Platform beds feature internal steel frame that through bolts to bed carcass
- Wood components are finished using UV resin sealer and top coat
- UV resin allows for easy cleaning with harsh detergents and bleach-based cleaners to aid in the control of blood borne pathogens, harmful bacteria and bed bugs
- Tamper resistant hardware standards ٠