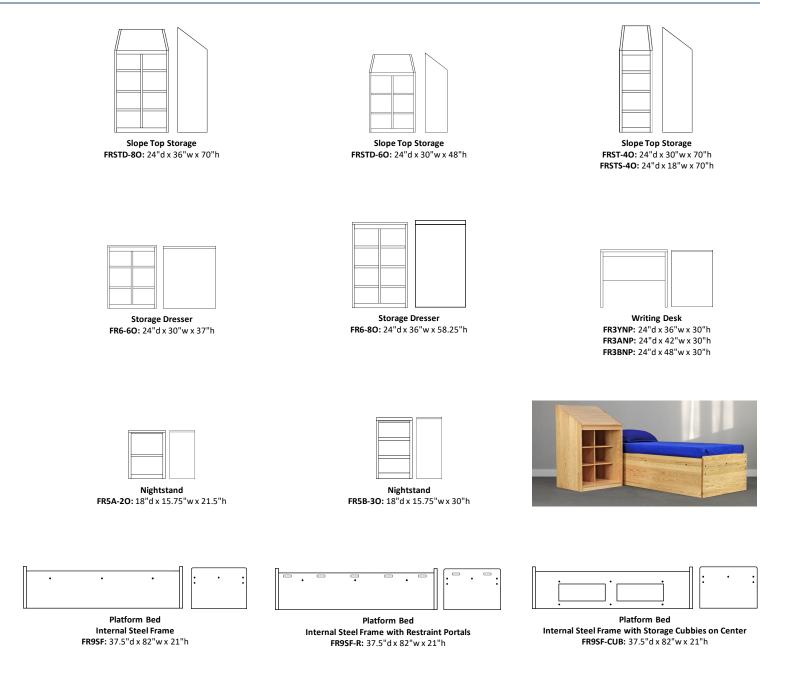

## FORTRESS

FR9SF | Platform Bed | Internal Steel Frame

FR6-60 | 6 Opening Storage Unit

FR3YNP | Writing Desk

FR6STD-80 | 8 Opening Slope Top

FRSTD-60 | 6 Opening Slope Top

FR5A-20 | 2 Opening Nightstand

FR9SF-R with Restraint Portals

Moduform Fortress room furniture was engineered to remove many of the risks inherent in patient bedrooms. Solid red oak was chosen as the primary material not only for strength, but to help create a less threatening and more comfortable space due its natural characteristics. Beds feature 1" thick solid red oak headboards and footboards and are bolted to a fully concealed internal steel frame that enhances its structure. There are no moving parts that can be misused. All storage is through fixed-in-place shelves making it easy for patients to display any personal items that reflect meaningful memories. All wood components are finished with our specially formulated UV cured resin that is easy to clean and maintain. This top coat will withstand heavy-use detergents as its non-reactive chemistry and other distinctive characteristics enable it to hold up to the rigors and unpredictable circumstances that arise in treatment facilities.

### Standard Features

- Slope tops feature solid red oak sides •
- Storage dresser feature solid red oak sides and tops
- Writing Desks feature solid red oak sides and top
- Nightstands feature solid red oak sides and top
- Platform bed feature solid red oak headboard, footboard and side rails
- Platform beds feature internal steel frame that through bolts to bed carcass
- Wood components are finished using UV resin sealer and top coat
- UV resin allows for easy cleaning with harsh detergents and bleach-based cleaners to aid in the control of blood borne pathogens, harmful bacteria and bed bugs
- Tamper resistant hardware standards ٠