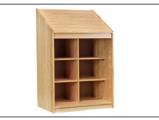

## FORTRESS

FR9SF | Platform Bed | Internal Steel Frame

FR6-60 | 6 Opening Storage Unit

FR3YNP | Writing Desk

FR6STD-80 | 8 Opening Slope Top

FRSTD-60 | 6 Opening Slope Top

FR5A-20 | 2 Opening Nightstand

FR9SF-R with Restraint Portals

### Standard Features

- Slope tops feature solid red oak sides •
- Storage dresser feature solid red oak sides and tops
- Writing Desks feature solid red oak sides and top
- Nightstands feature solid red oak sides and top
- Platform bed feature solid red oak headboard, footboard and side rails
- Platform beds feature internal steel frame that through bolts to bed carcass
- Wood components are finished using UV resin sealer and top coat
- UV resin allows for easy cleaning with harsh detergents and bleach-based cleaners to aid in the control of blood borne pathogens, harmful bacteria and bed bugs
- Tamper resistant hardware standards ٠