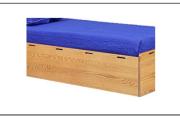

## FORTRESS

FR9SF | Platform Bed | Internal Steel Frame

FR6-60 | 6 Opening Storage Unit

FR3YNP | Writing Desk

FR6STD-80 | 8 Opening Slope Top

FRSTD-60 | 6 Opening Slope Top

FR5A-20 | 2 Opening Nightstand

FR9SF-R with Restraint Portals

Moduform Fortress room furniture was engineered to remove many of the risks inherent in patient bedrooms. Solid red oak was chosen as the primary material not only for strength, but to help create a less threatening and more comfortable space due its natural characteristics. Beds feature 1" thick solid red oak headboards and footboards and are bolted to a fully concealed internal steel frame that enhances its structure. There are no moving parts that can be misused. All storage is through fixed-in-place shelves making it easy for patients to display any personal items that reflect meaningful memories. All wood components are finished with our specially formulated UV cured resin that is easy to clean and maintain. This top coat will withstand heavy-use detergents as its non-reactive chemistry and other distinctive characteristics enable it to hold up to the rigors and unpredictable circumstances that arise in treatment facilities.

### Standard Features

- Slope tops feature solid red oak sides •
- Storage dresser feature solid red oak sides and tops
- Writing Desks feature solid red oak sides and top
- Nightstands feature solid red oak sides and top
- Platform bed feature solid red oak headboard, footboard and side rails
- Platform beds feature internal steel frame that through bolts to bed carcass
- Wood components are finished using UV resin sealer and top coat
- UV resin allows for easy cleaning with harsh detergents and bleach-based cleaners to aid in the control of blood borne pathogens, harmful bacteria and bed bugs
- Tamper resistant hardware standards ٠