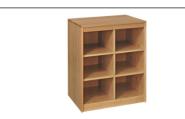

## FORTRESS

FR9SF | Platform Bed | Internal Steel Frame

FR6-60 | 6 Opening Storage Unit

FR3YNP | Writing Desk

FR6STD-80 | 8 Opening Slope Top

FRSTD-60 | 6 Opening Slope Top

FR5A-20 | 2 Opening Nightstand

FR9SF-R with Restraint Portals

### Standard Features

- Slope tops feature solid red oak sides •
- Storage dresser feature solid red oak sides and tops
- Writing Desks feature solid red oak sides and top
- Nightstands feature solid red oak sides and top
- Platform bed feature solid red oak headboard, footboard and side rails
- Platform beds feature internal steel frame that through bolts to bed carcass
- Wood components are finished using UV resin sealer and top coat
- UV resin allows for easy cleaning with harsh detergents and bleach-based cleaners to aid in the control of blood borne pathogens, harmful bacteria and bed bugs
- Tamper resistant hardware standards ٠