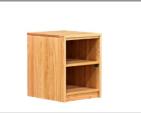

## FORTRESS

FR9SF | Platform Bed | Internal Steel Frame

FR6-60 | 6 Opening Storage Unit

FR3YNP | Writing Desk

FR6STD-80 | 8 Opening Slope Top

FRSTD-60 | 6 Opening Slope Top

FR5A-20 | 2 Opening Nightstand

FR9SF-R with Restraint Portals

### Standard Features

- Slope tops feature solid red oak sides •
- Storage dresser feature solid red oak sides and tops
- Writing Desks feature solid red oak sides and top
- Nightstands feature solid red oak sides and top
- Platform bed feature solid red oak headboard, footboard and side rails
- Platform beds feature internal steel frame that through bolts to bed carcass
- Wood components are finished using UV resin sealer and top coat
- UV resin allows for easy cleaning with harsh detergents and bleach-based cleaners to aid in the control of blood borne pathogens, harmful bacteria and bed bugs
- Tamper resistant hardware standards ٠