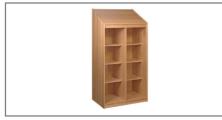

## FORTRESS

FR9SF | Platform Bed | Internal Steel Frame

FR6-60 | 6 Opening Storage Unit

FR3YNP | Writing Desk

FR6STD-80 | 8 Opening Slope Top

FRSTD-60 | 6 Opening Slope Top

FR5A-20 | 2 Opening Nightstand

FR9SF-R with Restraint Portals

### Standard Features

- Slope tops feature solid red oak sides •
- Storage dresser feature solid red oak sides and tops
- Writing Desks feature solid red oak sides and top
- Nightstands feature solid red oak sides and top
- Platform bed feature solid red oak headboard, footboard and side rails
- Platform beds feature internal steel frame that through bolts to bed carcass
- Wood components are finished using UV resin sealer and top coat
- UV resin allows for easy cleaning with harsh detergents and bleach-based cleaners to aid in the control of blood borne pathogens, harmful bacteria and bed bugs
- Tamper resistant hardware standards ٠