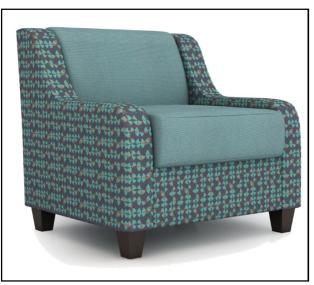

Joanna Seating and Dalton Cubes

Joanna's frame components are machined into puzzle like pieces on state of the art CNC equipment to within the tightest of tolerances. During the assembly process, these components lock together while commercial adhesives and mechanical fasteners are introduced to further enhance the construction. This process results in the most durable, robust and stable foundation from which to build upholstered furniture. Sinuous wire springs are added, tied together and connected to tape lined clips which prevent squeaking. This improves the longevity and overall strength. Foam is commercial grade for comfort and resiliency. Fabric is upholstered to the frame with precision for a tailored fit and finish. Available with or without welt cording, Joanna is the perfect addition to any lounge, learning or public space.

## **Standard Features:**

- Hardwood engineered plywood frame components, puzzle cut
- · Arched, sinuous wire springs
- Lined spring clips to prevent squeaking
- 6" Thick commercial grade foam seat cushion with polyfiber wrap for added comfort
- Cushion clipped to chair with "D" ring elastic ties and spring clips
- Single needle | Welt cord available
- Tapered wood block leg: Standard finishes Natural, Light Cherry, Cherry, Dark Mocha, Stone