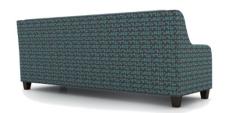

SF7503 Joanna Chair SF7503/WLT Joanna Chair with Welt Cord 33"D x 55"w x 31"h 21" arm ht. 19" seat ht. 22" seat depth

SF7503HB Joanna Chair with High Back
SF7503HB/WLT Joanna Chair with High Back & Welt Cord
33"D x 78"w x 34"h
21" arm ht. 19" seat ht. 22" seat depth