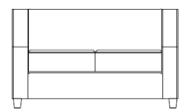

SF7502 Joanna Settee
SF7502/WLT Joanna Settee with Welt Cord
33"D x 55"w x 31"h
21" arm ht. 19" seat ht. 22" seat depth

SF7502HB Joanna Settee with High Back
SF7502HB/WLT Joanna Settee with High Back & Welt Cord
33"D x 55"w x 34"h
21" arm ht. 19" seat ht. 22" seat depth