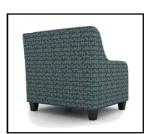

SF7501 SF7502 SF7503

SF7501 Joanna Chair SF7501/WLT Joanna Chair with Welt Cord 33"D x 33"w x 31"h 21" arm ht. 19" seat ht. 22" seat depth

SF7501HB Joanna Chair with High Back
SF7501HB/WLT Joanna Chair with High Back & Welt Cord
33"D x 33"w x 34"h
21" arm ht. 19" seat ht. 22" seat depth