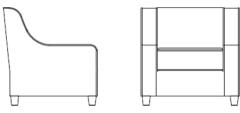

SF7501 SF7502 SF7503

SF7501 Joanna Chair SF7501/WLT Joanna Chair with Welt Cord 33"D x 33"w x 31"h 21" arm ht. 19" seat ht. 22" seat depth

SF7501HB Joanna Chair with High Back
SF7501HB/WLT Joanna Chair with High Back & Welt Cord
33"D x 33"w x 34"h
21" arm ht. 19" seat ht. 22" seat depth