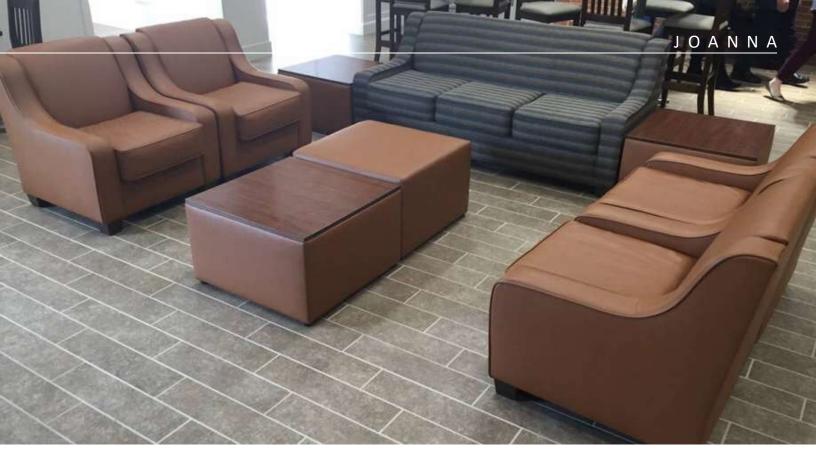

Joanna Seating and Dalton Cubes

Joanna's frame components are machined into puzzle like pieces on state of the art CNC equipment to within the tightest of tolerances. During the assembly process, these components lock together while commercial adhesives and mechanical fasteners are introduced to further enhance the construction. This process results in the most durable, robust and stable foundation from which to build upholstered furniture. Sinuous wire springs are added, tied together and connected to tape lined clips which prevent squeaking. This improves the longevity and overall strength. Foam is commercial grade for comfort and resiliency. Fabric is upholstered to the frame with precision for a tailored fit and finish. Available with or without welt cording, Joanna is the perfect addition to any lounge, learning or public space.

SF7501 SF7502 SF7503

SF7501 Joanna Chair SF7501/WLT Joanna Chair with Welt Cord 33"D x 33"w x 31"h 21" arm ht. 19" seat ht. 22" seat depth

SF7501HB Joanna Chair with High Back
SF7501HB/WLT Joanna Chair with High Back & Welt Cord
33"D x 33"w x 34"h
21" arm ht. 19" seat ht. 22" seat depth

SF7502 Joanna Settee
SF7502/WLT Joanna Settee with Welt Cord
33"D x 55"w x 31"h
21" arm ht. 19" seat ht. 22" seat depth

SF7502HB Joanna Settee with High Back
SF7502HB/WLT Joanna Settee with High Back & Welt Cord
33"D x 55"w x 34"h
21" arm ht. 19" seat ht. 22" seat depth

SF7503 Joanna Chair SF7503/WLT Joanna Chair with Welt Cord 33"D x 55"w x 31"h 21" arm ht. 19" seat ht. 22" seat depth

SF7503HB Joanna Chair with High Back
SF7503HB/WLT Joanna Chair with High Back & Welt Cord
33"D x 78"w x 34"h
21" arm ht. 19" seat ht. 22" seat depth