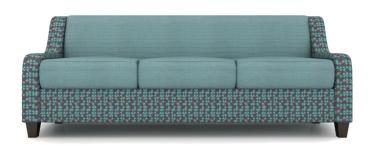

SF7503 Joanna Chair SF7503/WLT Joanna Chair with Welt Cord 33"D x 55"w x 31"h 21" arm ht. 19" seat ht. 22" seat depth

SF7503HB Joanna Chair with High Back
SF7503HB/WLT Joanna Chair with High Back & Welt Cord
33"D x 78"w x 34"h
21" arm ht. 19" seat ht. 22" seat depth