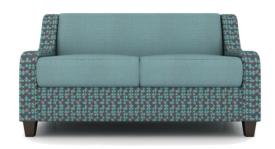

Joanna Seating and Dalton Cubes

Joanna's frame components are machined into puzzle like pieces on state of the art CNC equipment to within the tightest of tolerances. During the assembly process, these components lock together while commercial adhesives and mechanical fasteners are introduced to further enhance the construction. This process results in the most durable, robust and stable foundation from which to build upholstered furniture. Sinuous wire springs are added, tied together and connected to tape lined clips which prevent squeaking. This improves the longevity and overall strength. Foam is commercial grade for comfort and resiliency. Fabric is upholstered to the frame with precision for a tailored fit and finish. Available with or without welt cording, Joanna is the perfect addition to any lounge, learning or public space.