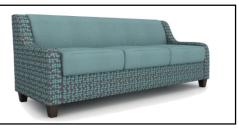

SF7503 Joanna Chair SF7503/WLT Joanna Chair with Welt Cord 33"D x 55"w x 31"h 21" arm ht. 19" seat ht. 22" seat depth

SF7503HB Joanna Chair with High Back
SF7503HB/WLT Joanna Chair with High Back & Welt Cord
33"D x 78"w x 34"h
21" arm ht. 19" seat ht. 22" seat depth