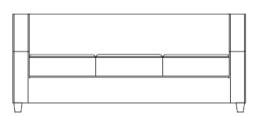

SF7503 Joanna Chair SF7503/WLT Joanna Chair with Welt Cord 33"D x 55"w x 31"h 21" arm ht. 19" seat ht. 22" seat depth

SF7503HB Joanna Chair with High Back
SF7503HB/WLT Joanna Chair with High Back & Welt Cord
33"D x 78"w x 34"h
21" arm ht. 19" seat ht. 22" seat depth