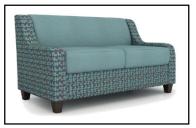

SF7502 Joanna Settee
SF7502/WLT Joanna Settee with Welt Cord
33"D x 55"w x 31"h
21" arm ht. 19" seat ht. 22" seat depth

SF7502HB Joanna Settee with High Back
SF7502HB/WLT Joanna Settee with High Back & Welt Cord
33"D x 55"w x 34"h
21" arm ht. 19" seat ht. 22" seat depth