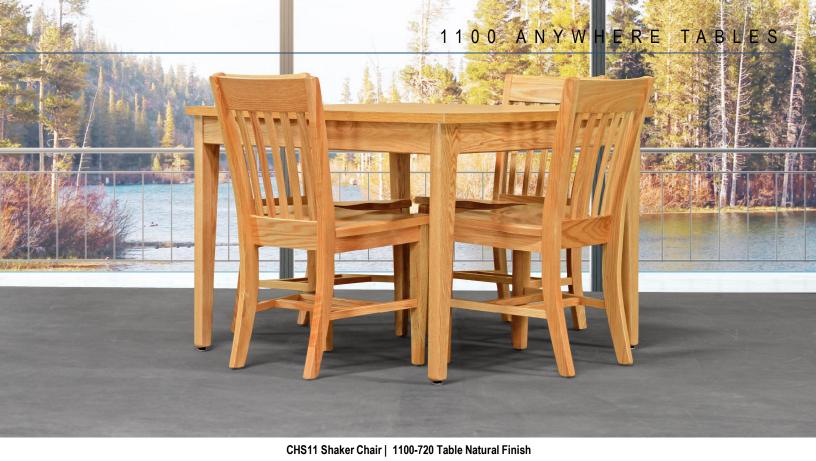

1100 tables offer an attractive aesthetic with a durable and rugged design. Attention to detail was paid in all areas to ensure this table will stand up to demanding environments. Leg assemblies are connected with rails using metal-to-metal fasteners ensuring the most durable frame available. They are a worthy addition to any lounge, recreational, study or dining areas. Tables are offered in a variety of sizes and styles to meet a wide range of needs. All wood components are finished with our UV cured resin finish. The result is a tough, easy to clean surface that offers protection from damage by heavy strength disinfectants and bleach-based cleaners.

## Standard Features:

- High pressure laminate top with matching thermoplastic edge
- · Solid oak leg assembly and rails
- Solid components finished with specially formulated UV resin finish
- UV resin is easy to clean with soap, mild detergents or bleach-based cleaners
- Leg assembly attached to rail set with metal-to-metal fastening system
- Available in dining/study heights