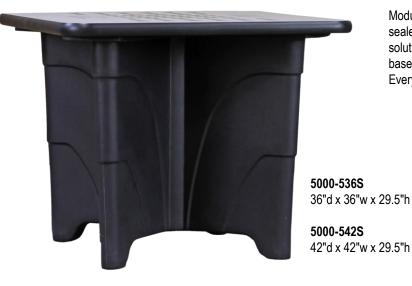

Moduform rotationally molds a rigid, high-impact polyethylene base that is sealed, seamless, puncture, fluid and kick resistant. This provides a table solution that is easy to keep clean as mild detergents, steam and bleach-based agents can be used to aid in the prevention of blood borne pathogens. Everyone gets their own space when seated at this table.

**5000-542R** 42" dia x 29.5"h

Available Game Laminate

Standard Features:

- ModuMaxx X Base is molded high-impact, rigid polyethylene.
- Base is sealed and seamless making it safe, easy to clean, pick, kick and puncture resistant.
- Base can be ballasted with added weight if necessary.
- Easily cleaned with steam, bleach-based and other detergents.
- Polyethylene is fully pigmented material which conceals and scuffs or scratches.
- No seams, springs, or other components that can break down or become detached.
- Design to provide individual space while seated.
- Available in plain or game top | Heavy duty bumper or pressure fused pick proof resin edge.