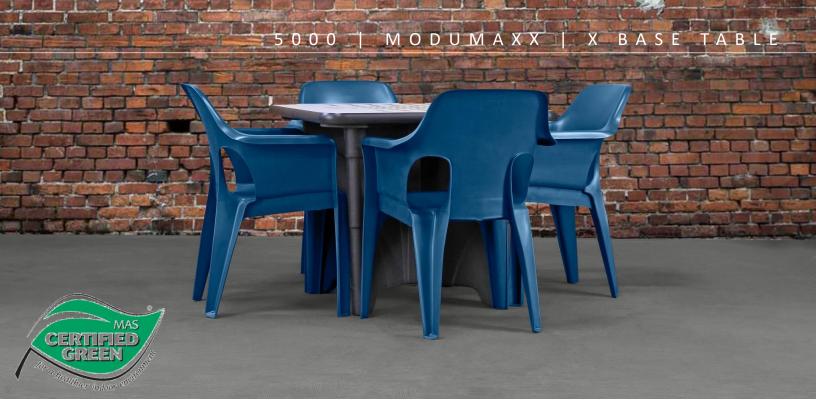

Moduform rotationally molds a rigid, high-impact polyethylene base that is sealed, seamless, puncture, fluid and kick resistant. This provides a table solution that is easy to keep clean as mild detergents, steam and bleach-based agents can be used to aid in the prevention of blood borne pathogens. Everyone gets their own space when seated at this table.