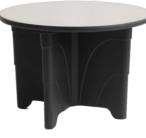

**5000-542R** 42" dia x 29.5"h

Available Game Laminate

Standard Features:

- ModuMaxx X Base is molded high-impact, rigid polyethylene.
- Base is sealed and seamless making it safe, easy to clean, pick, kick and puncture resistant.
- Base can be ballasted with added weight if necessary.
- Easily cleaned with steam, bleach-based and other detergents.
- Polyethylene is fully pigmented material which conceals and scuffs or scratches.
- No seams, springs, or other components that can break down or become detached.
- Design to provide individual space while seated.
- Available in plain or game top | Heavy duty bumper or pressure fused pick proof resin edge.