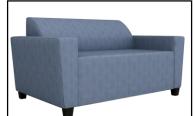

## SFCT01 Collegetown Chair | SFCT03 Collegetown Sofa with BG8509 Dalton Bench | BG8502HT Dalton End Tables

Collegetown's frame components are machined into puzzle like pieces on state-of-the-art CNC equipment to within the tightest of tolerances. During the assembly process, these components lock together and are further supported by commercial adhesives and mechanical fasteners that add to the overall frame construction. This process results in the most durable, robust and stable foundation from which to build upholstered furniture. Sinuous wire springs are added, tied together and connected to tape lined clips which prevent squeaking. This improves the longevity and overall strength. Foam is commercial grade for comfort and resiliency. Fabric is upholstered to the frame with precision for a tailored fit and finish. Collegetown TS has an integrated seat that does not remove from the frame making it the perfect solution when loose cushions are not needed.

SFCTTS01 SFCTTS02 SFCTTS03

SFCT01 Collegetown Chair 36"d x 37"w x 33"h 24" arm ht 18" seat ht 22" seat depth

SFCT02 Collegetown Two-Seat Sofa 36"d x 59"w x 33"h 24" arm ht 18" seat ht 22" seat depth

SFCT03 Collegetown Three-Seat Sofa 36"d x 81"w x 33"h 24" arm ht 18" seat ht 22" seat depth

- · Hardwood engineered plywood frame components; puzzle cut
- Arched, sinuous wire springs
- Lined spring clips to prevent squeaking
- 5" Thick commercial grade foam seat cushion with polyfiber wrap for added comfort
- Cushion clipped to chair with "D" ring elastic ties and spring clips
- Single needle stitching
- · Non-removable seat cushion
- Tapered block leg: Standard finishes Natural, Light Cherry, Cherry, Dark Mocha, Stone