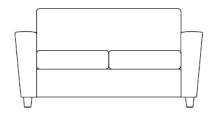

SFCTTS01 SFCTTS02 SFCTTS03

SFCT01 Collegetown Chair 36"d x 37"w x 33"h 24" arm ht 18" seat ht 22" seat depth

SFCT02 Collegetown Two-Seat Sofa 36"d x 59"w x 33"h 24" arm ht 18" seat ht 22" seat depth

SFCT03 Collegetown Three-Seat Sofa 36"d x 81"w x 33"h 24" arm ht 18" seat ht 22" seat depth