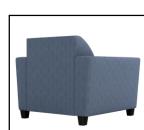

## SFCT01 Collegetown Chair | SFCT03 Collegetown Sofa with BG8509 Dalton Bench | BG8502HT Dalton End Tables

Collegetown's frame components are machined into puzzle like pieces on state-of-the-art CNC equipment to within the tightest of tolerances. During the assembly process, these components lock together and are further supported by commercial adhesives and mechanical fasteners that add to the overall frame construction. This process results in the most durable, robust and stable foundation from which to build upholstered furniture. Sinuous wire springs are added, tied together and connected to tape lined clips which prevent squeaking. This improves the longevity and overall strength. Foam is commercial grade for comfort and resiliency. Fabric is upholstered to the frame with precision for a tailored fit and finish. Collegetown TS has an integrated seat that does not remove from the frame making it the perfect solution when loose cushions are not needed.

SFCTTS01 SFCTTS02 SFCTTS03

SFCT01 Collegetown Chair 36"d x 37"w x 33"h 24" arm ht 18" seat ht 22" seat depth

SFCT02 Collegetown Two-Seat Sofa 36"d x 59"w x 33"h 24" arm ht 18" seat ht 22" seat depth

SFCT03 Collegetown Three-Seat Sofa 36"d x 81"w x 33"h 24" arm ht 18" seat ht 22" seat depth

- · Hardwood engineered plywood frame components; puzzle cut
- Arched, sinuous wire springs
- Lined spring clips to prevent squeaking
- 5" Thick commercial grade foam seat cushion with polyfiber wrap for added comfort
- Cushion clipped to chair with "D" ring elastic ties and spring clips
- Single needle stitching
- · Non-removable seat cushion
- Tapered block leg: Standard finishes Natural, Light Cherry, Cherry, Dark Mocha, Stone