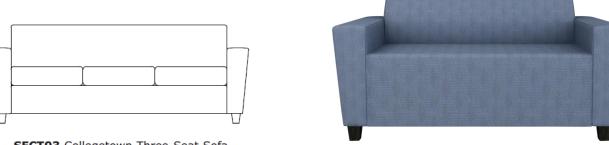

## SFCT01 Collegetown Chair | SFCT03 Collegetown Sofa with BG8509 Dalton Bench | BG8502HT Dalton End Tables

Collegetown's frame components are machined into puzzle like pieces on state-of-the-art CNC equipment to within the tightest of tolerances. During the assembly process, these components lock together and are further supported by commercial adhesives and mechanical fasteners that add to the overall frame construction. This process results in the most durable, robust and stable foundation from which to build upholstered furniture. Sinuous wire springs are added, tied together and connected to tape lined clips which prevent squeaking. This improves the longevity and overall strength. Foam is commercial grade for comfort and resiliency. Fabric is upholstered to the frame with precision for a tailored fit and finish. Collegetown TS has an integrated seat that does not remove from the frame making it the perfect solution when loose cushions are not needed.

SFCTTS01 SFCTTS02 SFCTTS03

SFCT01 Collegetown Chair 36"d x 37"w x 33"h 24" arm ht 18" seat ht 22" seat depth

SFCT02 Collegetown Two-Seat Sofa 36"d x 59"w x 33"h 24" arm ht 18" seat ht 22" seat depth

SFCT03 Collegetown Three-Seat Sofa 36"d x 81"w x 33"h 24" arm ht 18" seat ht 22" seat depth

- · Hardwood engineered plywood frame components; puzzle cut
- Arched, sinuous wire springs
- Lined spring clips to prevent squeaking
- 5" Thick commercial grade foam seat cushion with polyfiber wrap for added comfort
- Cushion clipped to chair with "D" ring elastic ties and spring clips
- Single needle stitching
- · Non-removable seat cushion
- Tapered block leg: Standard finishes Natural, Light Cherry, Cherry, Dark Mocha, Stone