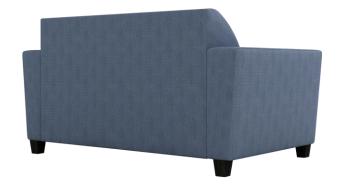

## SFCT01 Collegetown Chair | SFCT03 Collegetown Sofa with BG8509 Dalton Bench | BG8502HT Dalton End Tables

Collegetown's frame components are machined into puzzle like pieces on state-of-the-art CNC equipment to within the tightest of tolerances. During the assembly process, these components lock together and are further supported by commercial adhesives and mechanical fasteners that add to the overall frame construction. This process results in the most durable, robust and stable foundation from which to build upholstered furniture. Sinuous wire springs are added, tied together and connected to tape lined clips which prevent squeaking. This improves the longevity and overall strength. Foam is commercial grade for comfort and resiliency. Fabric is upholstered to the frame with precision for a tailored fit and finish. Collegetown TS has an integrated seat that does not remove from the frame making it the perfect solution when loose cushions are not needed.

SFCTTS01 SFCTTS02 SFCTTS03

SFCT01 Collegetown Chair 36"d x 37"w x 33"h 24" arm ht 18" seat ht 22" seat depth

SFCT02 Collegetown Two-Seat Sofa 36"d x 59"w x 33"h 24" arm ht 18" seat ht 22" seat depth

SFCT03 Collegetown Three-Seat Sofa 36"d x 81"w x 33"h 24" arm ht 18" seat ht 22" seat depth

- · Hardwood engineered plywood frame components; puzzle cut
- Arched, sinuous wire springs
- Lined spring clips to prevent squeaking
- 5" Thick commercial grade foam seat cushion with polyfiber wrap for added comfort
- Cushion clipped to chair with "D" ring elastic ties and spring clips
- Single needle stitching
- · Non-removable seat cushion
- Tapered block leg: Standard finishes Natural, Light Cherry, Cherry, Dark Mocha, Stone