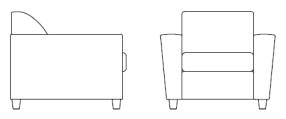

## SFCT01 Collegetown Chair | SFCT03 Collegetown Sofa with BG8509 Dalton Bench | BG8502HT Dalton End Tables

Collegetown's frame components are machined into puzzle like pieces on state-of-the-art CNC equipment to within the tightest of tolerances. During the assembly process, these components lock together and are further supported by commercial adhesives and mechanical fasteners that add to the overall frame construction. This process results in the most durable, robust and stable foundation from which to build upholstered furniture. Sinuous wire springs are added, tied together and connected to tape lined clips which prevent squeaking. This improves the longevity and overall strength. Foam is commercial grade for comfort and resiliency. Fabric is upholstered to the frame with precision for a tailored fit and finish. Collegetown TS has an integrated seat that does not remove from the frame making it the perfect solution when loose cushions are not needed.

SFCTTS01 SFCTTS02 SFCTTS03

SFCT01 Collegetown Chair 36"d x 37"w x 33"h 24" arm ht 18" seat ht 22" seat depth

SFCT02 Collegetown Two-Seat Sofa 36"d x 59"w x 33"h 24" arm ht 18" seat ht 22" seat depth

SFCT03 Collegetown Three-Seat Sofa 36"d x 81"w x 33"h 24" arm ht 18" seat ht 22" seat depth

- · Hardwood engineered plywood frame components; puzzle cut
- Arched, sinuous wire springs
- Lined spring clips to prevent squeaking
- 5" Thick commercial grade foam seat cushion with polyfiber wrap for added comfort
- Cushion clipped to chair with "D" ring elastic ties and spring clips
- Single needle stitching
- · Non-removable seat cushion
- Tapered block leg: Standard finishes Natural, Light Cherry, Cherry, Dark Mocha, Stone