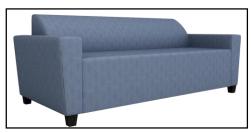

## SFCT01 Collegetown Chair | SFCT03 Collegetown Sofa with BG8509 Dalton Bench | BG8502HT Dalton End Tables

Collegetown's frame components are machined into puzzle like pieces on state-of-the-art CNC equipment to within the tightest of tolerances. During the assembly process, these components lock together and are further supported by commercial adhesives and mechanical fasteners that add to the overall frame construction. This process results in the most durable, robust and stable foundation from which to build upholstered furniture. Sinuous wire springs are added, tied together and connected to tape lined clips which prevent squeaking. This improves the longevity and overall strength. Foam is commercial grade for comfort and resiliency. Fabric is upholstered to the frame with precision for a tailored fit and finish. Collegetown TS has an integrated seat that does not remove from the frame making it the perfect solution when loose cushions are not needed.

SFCTTS01 SFCTTS02 SFCTTS03

SFCT01 Collegetown Chair 36"d x 37"w x 33"h 24" arm ht 18" seat ht 22" seat depth

SFCT02 Collegetown Two-Seat Sofa 36"d x 59"w x 33"h 24" arm ht 18" seat ht 22" seat depth

SFCT03 Collegetown Three-Seat Sofa 36"d x 81"w x 33"h 24" arm ht 18" seat ht 22" seat depth

- · Hardwood engineered plywood frame components; puzzle cut
- Arched, sinuous wire springs
- Lined spring clips to prevent squeaking
- 5" Thick commercial grade foam seat cushion with polyfiber wrap for added comfort
- Cushion clipped to chair with "D" ring elastic ties and spring clips
- Single needle stitching
- · Non-removable seat cushion
- Tapered block leg: Standard finishes Natural, Light Cherry, Cherry, Dark Mocha, Stone