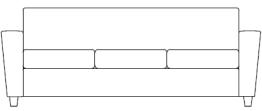

SFCTTS01 SFCTTS02 SFCTTS03

SFCT01 Collegetown Chair 36"d x 37"w x 33"h 24" arm ht 18" seat ht 22" seat depth

SFCT02 Collegetown Two-Seat Sofa 36"d x 59"w x 33"h 24" arm ht 18" seat ht 22" seat depth

SFCT03 Collegetown Three-Seat Sofa 36"d x 81"w x 33"h 24" arm ht 18" seat ht 22" seat depth