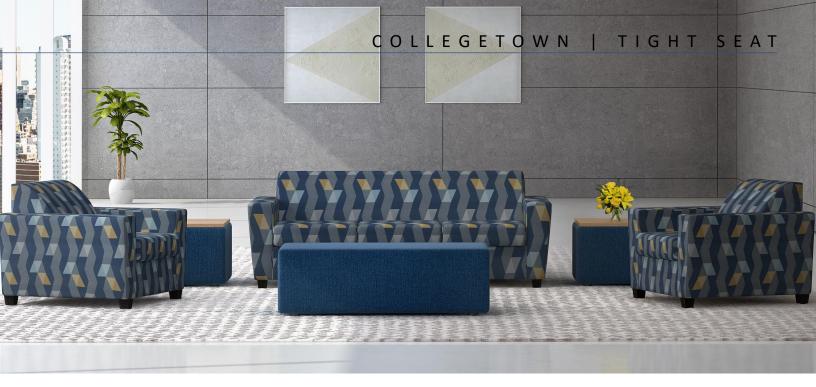

## SFCT01 Collegetown Chair | SFCT03 Collegetown Sofa with BG8509 Dalton Bench | BG8502HT Dalton End Tables

Collegetown's frame components are machined into puzzle like pieces on state-of-the-art CNC equipment to within the tightest of tolerances. During the assembly process, these components lock together and are further supported by commercial adhesives and mechanical fasteners that add to the overall frame construction. This process results in the most durable, robust and stable foundation from which to build upholstered furniture. Sinuous wire springs are added, tied together and connected to tape lined clips which prevent squeaking. This improves the longevity and overall strength. Foam is commercial grade for comfort and resiliency. Fabric is upholstered to the frame with precision for a tailored fit and finish. Collegetown TS has an integrated seat that does not remove from the frame making it the perfect solution when loose cushions are not needed.

SFCTTS01 SFCTTS02 SFCTTS03

SFCT01 Collegetown Chair 36"d x 37"w x 33"h 24" arm ht 18" seat ht 22" seat depth

SFCT02 Collegetown Two-Seat Sofa 36"d x 59"w x 33"h 24" arm ht 18" seat ht 22" seat depth

SFCT03 Collegetown Three-Seat Sofa 36"d x 81"w x 33"h 24" arm ht 18" seat ht 22" seat depth

- · Hardwood engineered plywood frame components; puzzle cut
- Arched, sinuous wire springs
- Lined spring clips to prevent squeaking
- 5" Thick commercial grade foam seat cushion with polyfiber wrap for added comfort
- Cushion clipped to chair with "D" ring elastic ties and spring clips
- Single needle stitching
- · Non-removable seat cushion
- Tapered block leg: Standard finishes Natural, Light Cherry, Cherry, Dark Mocha, Stone