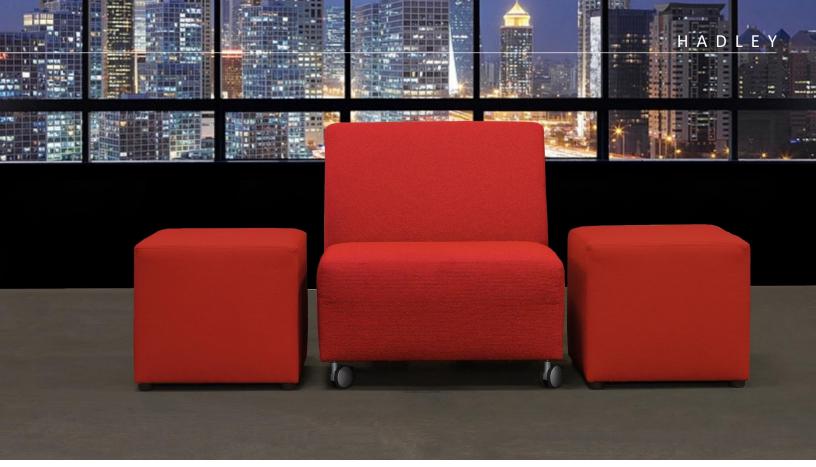

**BG8502 Dalton Cubes with SF6401 Hadley Chair** 

Hadley's frame components are machined into puzzle like pieces on state-of-the-art CNC equipment to within the tightest of tolerances. During the assembly process, these components lock together while commercial adhesives and mechanical fasteners are introduced to further enhance the construction. This process results in the most durable, robust and stable foundation from which to build upholstered furniture. Sinuous wire springs are added, tied together and connected to tape lined clips which prevent squeaking. This improves the longevity and overall strength. Foam is commercial grade for comfort and resiliency. Fabric is upholstered to the frame with precision for a tailored fit and finish.

## Options:

- Cal 133 compliance
- · Moisture barrier for seat
- Double needle stitching
- · Contrast stitching (with double needle only)
- Motion package with handle, (2) casters and (2) legs
- (4) Casters
- Metal legs in black or silver
- Tablet arm
- Ganging clip
- (2) Fabrics
- Power | (2) USB | (1) 110V outlet

## Coordinating wood tables and chairs available

Metal Cylinder Leg | Black

Casters

Handle | Motion Package