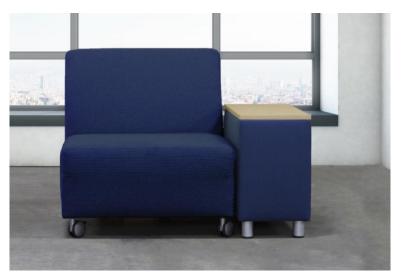

SF6401

SF6406

SF6401

SF6406

SF6200TET Chelsea Table with SF6401 Hadley Chair

**SF6401** Hadley Chair 36"d x 30"w x 34"h 18" seat ht, 20.5" seat depth

SF6406 Hadley Wedge Chair 36"d x 41"w x 34"h 18" seat ht, 20.5" seat depth

## Options:

- Cal 133 compliance
- · Moisture barrier for seat
- Double needle stitching
- · Contrast stitching (with double needle only)
- Motion package with handle, (2) casters and (2) legs
- (4) Casters
- Metal legs in black or silver
- Tablet arm
- Ganging clip
- (2) Fabrics
- Power | (2) USB | (1) 110V outlet

## Coordinating wood tables and chairs available

Metal Cylinder Leg | Black

Casters

Handle | Motion Package