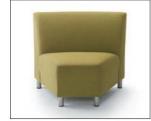

**BG8502 Dalton Cubes with SF6401 Hadley Chair** 

Hadley's frame components are machined into puzzle like pieces on state-of-the-art CNC equipment to within the tightest of tolerances. During the assembly process, these components lock together while commercial adhesives and mechanical fasteners are introduced to further enhance the construction. This process results in the most durable, robust and stable foundation from which to build upholstered furniture. Sinuous wire springs are added, tied together and connected to tape lined clips which prevent squeaking. This improves the longevity and overall strength. Foam is commercial grade for comfort and resiliency. Fabric is upholstered to the frame with precision for a tailored fit and finish.