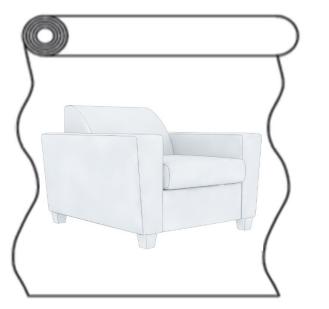

## **Railroad Repeat:**

| Fabric Width | Plain Fabric | 1-5" | 6-9" | 10-13" | 14-20" | 21-27" | 28-34" |
|--------------|--------------|------|------|--------|--------|--------|--------|
| 54"          | 0%           | +10% | +15% | +20%   | +25%   | +30%   | +35%   |
| 50"          | +15%         | +15% | +20% | +25%   | +30%   | +35%   | +40%   |
| 48"          | +20%         | +20% | +25% | +30%   | +35%   | +40%   | +45%   |