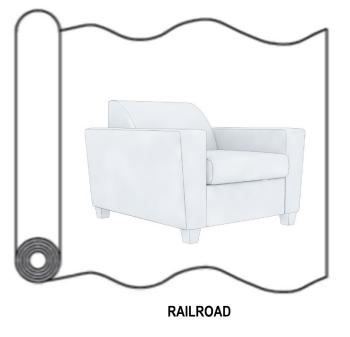

## Up The Roll Repeat:

| Fabric Width | Plain Fabric | 1-5" | 6-9" | 10-13" | 14-20" | 21-27" | 28-34" |
|--------------|--------------|------|------|--------|--------|--------|--------|
| 54"          | 0%           | +15% | +20% | +25%   | +30%   | +35%   | +40%   |
| 50"          | +15%         | +20% | +25% | +30%   | +35%   | +40%   | +45%   |
| 48"          | +20%         | +25% | +30% | +35%   | +40%   | +45%   | +50%   |