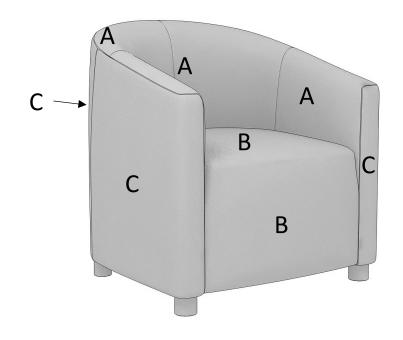

## **MULTIPLE FABRIC DIAGRAM**

| Α | Inside Chair Back  |  |
|---|--------------------|--|
| В | Front Pullover     |  |
| С | Chair Seat         |  |
| D | Outside Chair Back |  |
| E | Inside Arm Panels  |  |
| F | Outside Arm Panels |  |