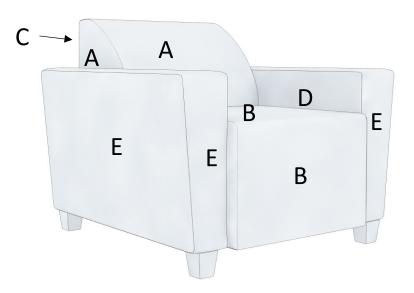

## MULTIPLE FABRIC DIAGRAM

| Α | Inside Chair Back  |  |
|---|--------------------|--|
| В | Seat & Front       |  |
| С | Outside Chair Back |  |
| D | Inside Arm Panels  |  |
| E | Outside Arm Panels |  |