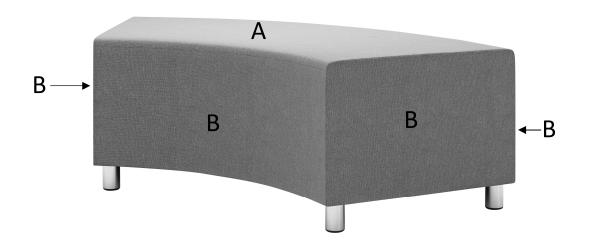

## MULTIPLE FABRIC DIAGRAM

| Α | Seat       |  |
|---|------------|--|
| В | Bench Body |  |

List Price Based on Highest Grade Selected