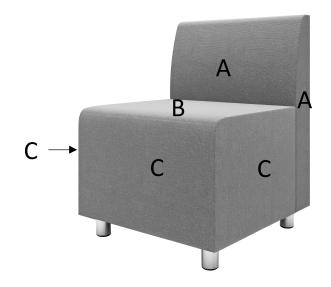

## MULTIPLE FABRIC DIAGRAM

| Α | Inside Chair Back  |  |
|---|--------------------|--|
| В | Chair Seat         |  |
| С | Outside Chair Back |  |
| D | Body               |  |