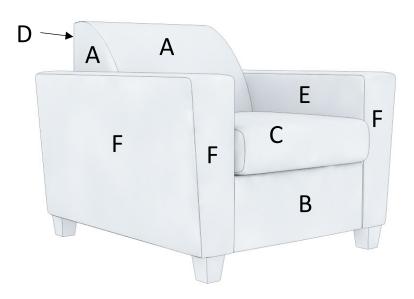

## **MULTIPLE FABRIC DIAGRAM**

| Α | Inside Chair Back  |  |
|---|--------------------|--|
| В | Front Pullover     |  |
| С | Chair Seat         |  |
| D | Outside Chair Back |  |
| E | Inside Arm Panels  |  |
| F | Outside Arm Panels |  |