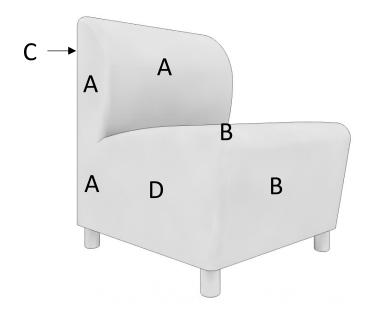

## MULTIPLE FABRIC DIAGRAM

| Α | Inside Chair Back  |  |
|---|--------------------|--|
| В | Seat & Front       |  |
| С | Outside Chair Back |  |
| D | Inside Arm Panels  |  |
| E | Outside Arm Panels |  |