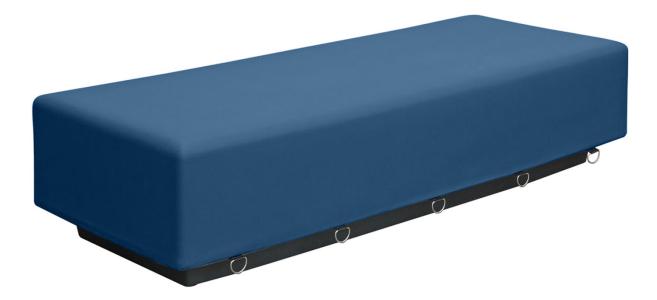

## **450 COLLECTION**

By ModuForm CUT SHEET 450-11 SECURE BED

**450-11** 30"D x 80"W x 18"h 16" Seat Height

- Fully Molded One Piece
- Pick and Puncture Proof
- 10 Restraint Rings 5 Per Side Nylon Webbing
- High-Density Foam Core
- 200mils Thick
- Sealed and Seamless to Prevent Contraband and Fluids
- Color is Homogeneous Throughout
- Leather Texture for Safety
- Soft for Comfort & Safety
- Molded Risers to Prevent Trapping Fluid
- Easily Clean with Mild Detergents, Steam or Bleach-Based Agents
- Fire Retardant