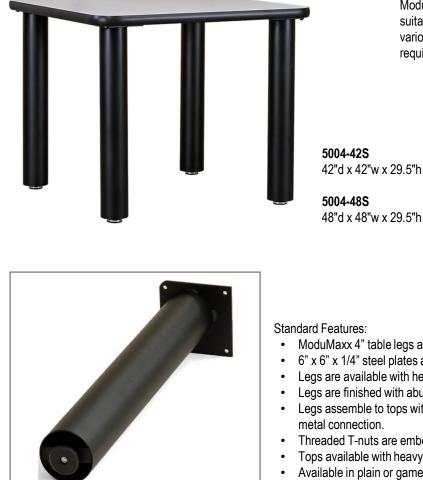

## 5004-42S 4" Leg Table | 5000-20-436 Slate Blue Stacking Chairs

ModuMaxx steel leg multipurpose 4" leg tables are of heavy-duty construction suitable for high traffic, critical environments. A variety of styles handle various needs of the facility while meeting safety, durability, and aesthetic requirements. All parts are replaceable.

48" dia x 29.5"h

Available Game Laminate

- ModuMaxx 4" table legs are 14-gauge steel.
- 6" x 6" x 1/4" steel plates are welded to each leg for attachment to tabletop.
- Legs are available with heavy-duty, non-removable glides or floor anchoring plates.
- Legs are finished with abuse resistant, black epoxy powder coating.
- Legs assemble to tops with a minimum of (16) 5/16" x 18" x 1-1/2" button head bolts for metal to
- Threaded T-nuts are embedded into the top allowing for secure leg attachment and pull resistance.
- Tops available with heavy-duty, impact resilient vinyl bumper of fused resin edge.
- Available in plain or game top.