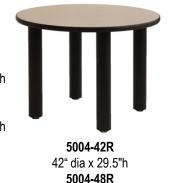

48" dia x 29.5"h

Available Game Laminate

- ModuMaxx 4" table legs are 14-gauge steel.
- 6" x 6" x 1/4" steel plates are welded to each leg for attachment to tabletop.
- Legs are available with heavy-duty, non-removable glides or floor anchoring plates.
- Legs are finished with abuse resistant, black epoxy powder coating.
- Legs assemble to tops with a minimum of (16) 5/16" x 18" x 1-1/2" button head bolts for metal to
- Threaded T-nuts are embedded into the top allowing for secure leg attachment and pull resistance.
- Tops available with heavy-duty, impact resilient vinyl bumper of fused resin edge.
- Available in plain or game top.