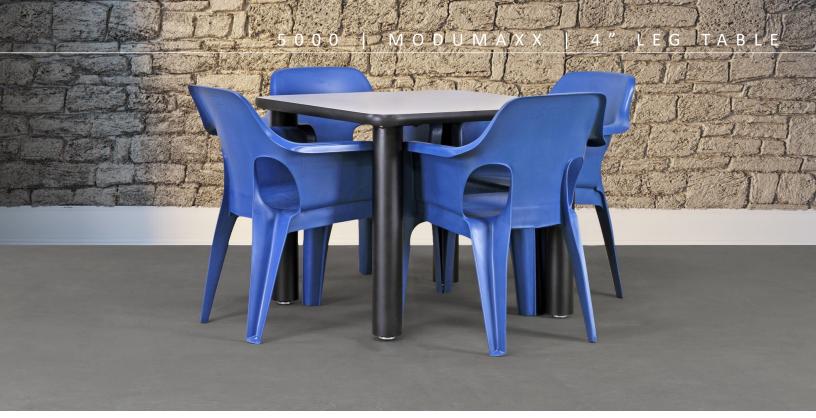

## 5004-42S 4" Leg Table | 5000-20-436 Slate Blue Stacking Chairs

ModuMaxx steel leg multipurpose 4" leg tables are of heavy-duty construction suitable for high traffic, critical environments. A variety of styles handle various needs of the facility while meeting safety, durability, and aesthetic requirements. All parts are replaceable.