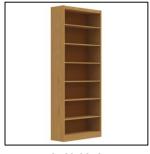

ModuForm shelving is the perfect solution for all your vertical storage requirements. The beautiful red oak or maple veneer can be finished in our standard stains, or we can custom match to your liking. Tops and bases are bolted together with steel inserts for a secure assembly. Need a single unit? Purchase a starter. If multiple sections are required, simply purchase the necessary adders. All components are sealed and top-coated with ModuForm's industry leading and unique resin. This 100% solid material is roll coated on to each part and cured under UV lamps eliminating harmful VOC's while creating a rugged surface that can be cleaned with bleach and other harsh detergents. For more than 25 years, libraries, media centers, offices and other have turned to ModuForm for their wood shelving needs.

## **Standard Features:**

Oak Veneer Uprights with Solid Hardwood Ply Finished with 100% Resin Sealer & Top-Coat Sealer & Top-Coat Cured with UV Light Finish Process is VOC Free – Green Friendly Sold Oak Shelves - Fully Adjustable Assembles with Metal-to-Metal Steel Fastening Maple Available