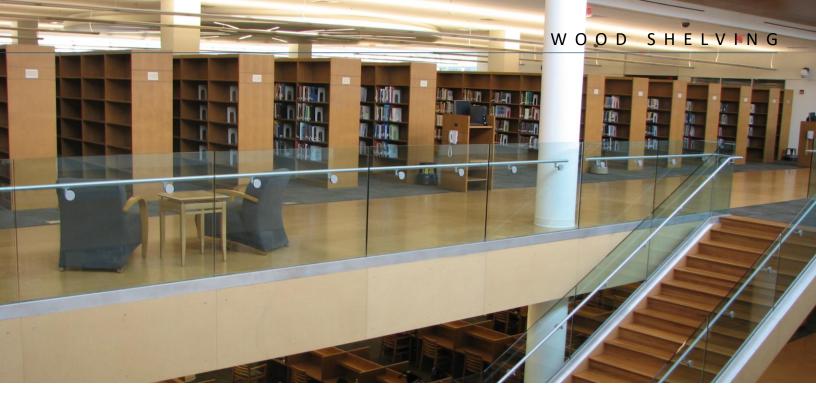

ModuForm shelving is the perfect solution for all your vertical storage requirements. The beautiful red oak or maple veneer can be finished in our standard stains, or we can custom match to your liking. Tops and bases are bolted together with steel inserts for a secure assembly. Need a single unit? Purchase a starter. If multiple sections are required, simply purchase the necessary adders. All components are sealed and top-coated with ModuForm's industry leading and unique resin. This 100% solid material is roll coated on to each part and cured under UV lamps eliminating harmful VOC's while creating a rugged surface that can be cleaned with bleach and other harsh detergents. For more than 25 years, libraries, media centers, offices and other have turned to ModuForm for their wood shelving needs.

## **Standard Features:**

Oak Veneer Uprights with Solid Hardwood Ply Finished with 100% Resin Sealer & Top-Coat Sealer & Top-Coat Cured with UV Light Finish Process is VOC Free – Green Friendly Sold Oak Shelves - Fully Adjustable Assembles with Metal-to-Metal Steel Fastening Maple Available