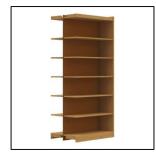

ModuForm shelving is the perfect solution for all your vertical storage requirements. The beautiful red oak or maple veneer can be finished in our standard stains, or we can custom match to your liking. Tops and bases are bolted together with steel inserts for a secure assembly. Need a single unit? Purchase a starter. If multiple sections are required, simply purchase the necessary adders. All components are sealed and top-coated with ModuForm's industry leading and unique resin. This 100% solid material is roll coated on to each part and cured under UV lamps eliminating harmful VOC's while creating a rugged surface that can be cleaned with bleach and other harsh detergents. For more than 25 years, libraries, media centers, offices and other have turned to ModuForm for their wood shelving needs.

## **Standard Features:**

Oak Veneer Uprights with Solid Hardwood Ply Finished with 100% Resin Sealer & Top-Coat Sealer & Top-Coat Cured with UV Light Finish Process is VOC Free – Green Friendly Sold Oak Shelves - Fully Adjustable Assembles with Metal-to-Metal Steel Fastening Maple Available