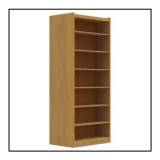

ModuForm shelving is the perfect solution for all your vertical storage requirements. The beautiful red oak or maple veneer can be finished in our standard stains, or we can custom match to your liking. Tops and bases are bolted together with steel inserts for a secure assembly. Need a single unit? Purchase a starter. If multiple sections are required, simply purchase the necessary adders. All components are sealed and top-coated with ModuForm's industry leading and unique resin. This 100% solid material is roll coated on to each part and cured under UV lamps eliminating harmful VOC's while creating a rugged surface that can be cleaned with bleach and other harsh detergents. For more than 25 years, libraries, media centers, offices and other have turned to ModuForm for their wood shelving needs.

## **Standard Features:**

Oak Veneer Uprights with Solid Hardwood Ply Finished with 100% Resin Sealer & Top-Coat Sealer & Top-Coat Cured with UV Light Finish Process is VOC Free – Green Friendly Sold Oak Shelves - Fully Adjustable Assembles with Metal-to-Metal Steel Fastening Maple Available