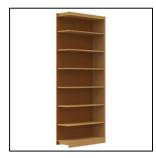

ModuForm shelving is the perfect solution for all your vertical storage requirements. The beautiful red oak or maple veneer can be finished in our standard stains, or we can custom match to your liking. Tops and bases are bolted together with steel inserts for a secure assembly. Need a single unit? Purchase a starter. If multiple sections are required, simply purchase the necessary adders. All components are sealed and top-coated with ModuForm's industry leading and unique resin. This 100% solid material is roll coated on to each part and cured under UV lamps eliminating harmful VOC's while creating a rugged surface that can be cleaned with bleach and other harsh detergents. For more than 25 years, libraries, media centers, offices and other have turned to ModuForm for their wood shelving needs.

## **Standard Features:**

Oak Veneer Uprights with Solid Hardwood Ply Finished with 100% Resin Sealer & Top-Coat Sealer & Top-Coat Cured with UV Light Finish Process is VOC Free – Green Friendly Sold Oak Shelves - Fully Adjustable Assembles with Metal-to-Metal Steel Fastening Maple Available