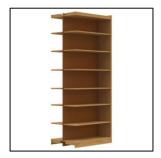

ModuForm shelving is the perfect solution for all your vertical storage requirements. The beautiful red oak or maple veneer can be finished in our standard stains, or we can custom match to your liking. Tops and bases are bolted together with steel inserts for a secure assembly. Need a single unit? Purchase a starter. If multiple sections are required, simply purchase the necessary adders. All components are sealed and top-coated with ModuForm's industry leading and unique resin. This 100% solid material is roll coated on to each part and cured under UV lamps eliminating harmful VOC's while creating a rugged surface that can be cleaned with bleach and other harsh detergents. For more than 25 years, libraries, media centers, offices and other have turned to ModuForm for their wood shelving needs.

SHSS-4212 Single Face | Starter 12"d x 37" x 42"h

SHSA-4212 Single Face | Adder 12"d x 36" x 42"h

SHSD-4224 Double Face | Starter 24"d x 37" x 42"h

SHDA-4224 Double Face | Adder 24"d x 36" x 42"h

SHSS-4812 Single Face | Starter 12"d x 37" x 48"h

## **Standard Features:**

Oak Veneer Uprights with Solid Hardwood Ply Finished with 100% Resin Sealer & Top-Coat Sealer & Top-Coat Cured with UV Light Finish Process is VOC Free – Green Friendly Sold Oak Shelves - Fully Adjustable Assembles with Metal-to-Metal Steel Fastening Maple Available