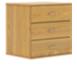

## TRANSITIONS

Key Features

TR4B | Dresser

TR5-20 | Nightstand

TR6ST2 | Slope Top

TR6ST1 | Slope Top

TR9SF | Concealed Steel Framed Platform Bed

Transitions bedroom furniture serves to support therapy objectives and improve environmental quality.

Laminate tops are durable and easy to clean while all wood components are finished using our revolutionary ultraviolet

(UV) cured coating. This top coat will resist scratches, heat, UV light, bodily fluids and the heavy strength detergents meant to keep your facility clean against harmful bacteria and bloodborne pathogens.

The natural red oak wood grain offers a warm and homelike feel that reflects a level of compassion and vigilance for patient welfare. Its ligature resistant design will help to provide a level of safety and security to promote empowerment, hope and quality of life.

All cabinets are built using the latest technology in cabinet construction ensuring the

care, treatment and services provided.

highest level of quality and performance suitable for the

#### STANDARD FEATURES

- \* Slope Tops for Easy Cleaning and Safety
- \* Shelves are Recessed to Discourage Climbing
- \* Dowels and Toe Bore for Added Strength
- \* Oak Veneer Hardwood Panels
- \* High Pressure Laminate Tops
- \* High-Impact 3MM Edge Band
- \* Concealed Floor & Wall Mounting
- \* Internal Steel Frame Beds for Security
- \* UV Cured Resin Finish