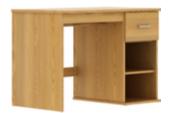

# FIT

Key Features

FIT is flexible, durable and provides unmatched value. Select veneers are utilized to create a warm and inviting environment while providing for a durable foundation to withstand daily use. With an array of beds, wardrobes, desks, dressers and nightstands, FIT is extremely adaptable to any space. All wood surfaces are finished using ModuForm's revolutionary UV cured resin which will withstand harsh bleach-based cleaners and heavy-strength detergents. FIT's design will create home-like spaces while its construction is engineered to last.

#### **STANDARD FEATURES**

- \* Oak Veneers
- \* 96MM Hardware
- \* Equal Size Drawers for Maximum Storage
- \* High Pressure Laminate Top
- \* High-Impact Edge Band
- \* 270° 5-Knuckle Hinges
- \* UV Cured Resin Finish