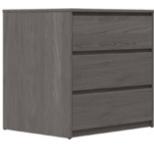

FR6STD-6O | Slope Top Cabinet

FR6STD-8O | Slope Top Cabinet

FR6STS-4O | Slope Top Cabinet

FR4B | Dresser

FR4A | Dresser

FR5-30 | Nightstand

FR5-20 | Nightstand

### Fortress

Key Features

Designed to create humanizing living conditions in demanding environments. Fortress features solid oak panels and robust construction. It is safe, secure and suitable for the care, treatment and services provided. Slope tops offer safety to patients and staff by providing clear lines of sight

and a clean fit for secure wall attachment. Shelves are inset making climbing difficult and the integrated internal sub-top (see image below) reduces areas for contraband. Steel framed beds leveraging tamper-proof metal to metal joints are incredibly durable, while the higher platform deck makes for easy in and out. All wood components feature ModuForm's revolutionary UV cured resin finish that will withstand bleachbased cleaners and other heavy strength disinfectants to aid in the control of bloodborne pathogens and harmful bacteria. Fortress will help to maintain a safe environment that reflects a level of compassion and

#### **STANDARD FEATURES**

- \* Slope Tops for Easy Cleaning and Safety
- \* Inaccessible Access to
   Inside of Slope for Security
- \* Slope Top Rear Edge is Chamfered to Prevent
   Space Between Cabinet and Wall
- \* Shelves are Recessed to Discourage Climbing
- \* Dowels and Toe Bore for Added Strenath
- \* Solid Oak Panels
- \* Concealed Floor & Wall
  Mounting
- \* Internal Steel Frame Beds for Security
- Higher Bed Deck for easier ingress and egress
- \* UV Cured Resin Finish

vigilance for patient welfare. Its ligature resistant design assists in providing a level of safety and security to promote empowerment, hope and quality of life.

Inaccessible Access to Inside of Slope for Security