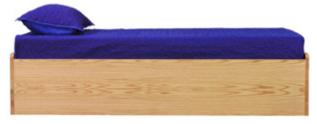

# FIT

Key Features

FIT is flexible, durable and provides unmatched value. Select veneers are utilized to create a warm and inviting environment while providing for a durable foundation to withstand daily use. With an array of beds, wardrobes, desks, dressers and nightstands, FIT is extremely adaptable to any space. All wood surfaces are finished using ModuForm's revolutionary UV cured resin which will withstand harsh bleach-based cleaners and heavy-strength detergents. FIT's design will create home-like spaces while its construction is engineered to last.