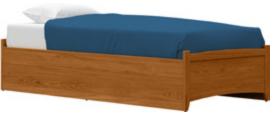

## LOWELL

Key Features

G9-3D| Bed

Lowell offers a residential aesthetic to demanding spaces. The post and panel design accentuates the chamfered edges and integrated crescent shape drawer pulls. With an abundance of storage options and home-like features, the traditional and time-tested craftsmanship is apparent in

each piece. Even the most sparse environments will be transformed into welcoming and warm bedrooms when choosing the Lowell collection.

#### STANDARD FEATURES

- \* Post and Panel Sides
- \* Solid Oak Posts & Oak Veneer Panel
- \* Solid Oak Drawer Fronts
- \* Integrated Crescent Shape Drawer Pull
- \* Equal Size Drawers for Maximum Storage
- \* High Pressure Laminate
   Tops with High-Impact
   3MM Edge Banding
- \* Deep Selection of Options and Models
- \* UV Cured Resin Finish