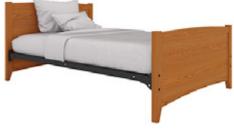

## TRANSITIONS

Key Features

TR4B | Dresser

TR5-20 | Nightstand

TR6ST2 | Slope Top

TR6ST1 | Slope Top

TR9SF | Concealed Steel Framed Platform Bed

Transitions bedroom furniture serves to support therapy objectives and improve environmental quality.

The natural red oak wood grain offers a warm and homelike feel that reflects a level of compassion and vigilance for patient welfare. Its ligature resistant design will help to provide a level of safety and security to promote empowerment, hope and quality of life.