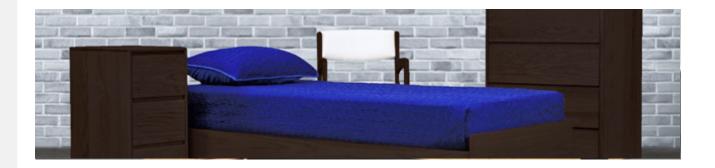

## TRANSITIONS

Key Features

TR4B | Dresser

TR5-20 | Nightstand

TR6ST2 | Slope Top

TR6ST1 | Slope Top

TR9SF | Concealed Steel Framed Platform Bed

Transitions bedroom furniture serves to support therapy objectives and improve environmental quality.

Laminate tops are durable and easy to clean while all wood components are finished using our revolutionary ultraviolet

(UV) cured coating. This top coat will resist scratches, heat, UV light, bodily fluids and the heavy strength detergents meant to keep your facility clean against harmful bacteria and bloodborne pathogens.

The natural red oak wood grain offers a warm and homelike feel that reflects a level of compassion and vigilance for patient welfare. Its ligature resistant design will help to provide a level of safety and security to promote empowerment, hope and quality of life.

All cabinets are built using the latest technology in cabinet construction ensuring the

care, treatment and services provided.

highest level of quality and performance suitable for the

#### STANDARD FEATURES

- \* Slope Tops for Easy Cleaning and Safety
- \* Shelves are Recessed to Discourage Climbing
- \* Dowels and Toe Bore for Added Strength
- \* Oak Veneer Hardwood Panels
- \* High Pressure Laminate Tops
- \* High-Impact 3MM Edge Band
- \* Concealed Floor & Wall Mounting
- \* Internal Steel Frame Beds for Security
- \* UV Cured Resin Finish