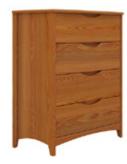

### Fortress

Key Features

Designed to create humanizing living conditions in demanding environments. Fortress features solid oak panels and robust construction. It is safe, secure and suitable for the care, treatment and services provided. Slope tops offer safety to patients and staff by providing clear lines of sight

and a clean fit for secure wall attachment. Shelves are inset making climbing difficult and the integrated internal sub-top (see image below) reduces areas for contraband. Steel framed beds leveraging tamper-proof metal to metal joints are incredibly durable, while the higher platform deck makes for easy in and out. All wood components feature ModuForm's revolutionary UV cured resin finish that will withstand bleachbased cleaners and other heavy strength disinfectants to aid in the control of bloodborne pathogens and harmful bacteria. Fortress will help to maintain a safe environment that reflects a level of compassion and

#### **STANDARD FEATURES**

- \* Slope Tops for Easy Cleaning and Safety
- \* Inaccessible Access to
   Inside of Slope for Security
- \* Slope Top Rear Edge is Chamfered to Prevent
   Space Between Cabinet and Wall
- \* Shelves are Recessed to Discourage Climbing
- \* Dowels and Toe Bore for Added Strenath
- \* Solid Oak Panels
- \* Concealed Floor & Wall
  Mounting
- \* Internal Steel Frame Beds for Security
- Higher Bed Deck for easier ingress and egress
- \* UV Cured Resin Finish