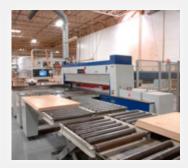

#### FLAT LINE SYSTEM

Our conveyor fed system is continuously moving parts under roll coat applicators where specially formulated sealer and top coat resin finish material is pressure transferred from an applicator to the wood surface. This ensures that 100% of the part face receives 100% solids-based finish. This is the most durable and environmentally friendly process available.

Once parts are coated with resin, they are instantly cured under unique UV lamps. This hardens the finish so that it is impervious to discoloration, most food and beverage stains, abrasions from paper, books and writing instruments and is tough enough to withstand harsh cleaning solvents and even nail polish remover! It is chemically inert, eco-friendly and nearly invulnerable.