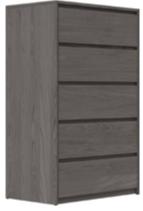

FR6STD-6O | Slope Top Cabinet

FR6STD-8O | Slope Top Cabinet

FR6STS-4O | Slope Top Cabinet

FR4B | Dresser

FR4A | Dresser

FR5-30 | Nightstand

FR5-20 | Nightstand

### Fortress

Key Features

Designed to create humanizing living conditions in demanding environments. Fortress features solid oak panels and robust construction. It is safe, secure and suitable for the care, treatment and services provided. Slope tops offer safety to patients and staff by providing clear lines of sight

and a clean fit for secure wall attachment. Shelves are inset making climbing difficult and the integrated internal sub-top (see image below) reduces areas for contraband. Steel framed beds leveraging tamper-proof metal to metal joints are incredibly durable, while the higher platform deck makes for easy in and out. All wood components feature ModuForm's revolutionary UV cured resin finish that will withstand bleachbased cleaners and other heavy strength disinfectants to aid in the control of bloodborne pathogens and harmful bacteria. Fortress will help to maintain a safe environment that reflects a level of compassion and

#### **STANDARD FEATURES**

- \* Slope Tops for Easy Cleaning and Safety
- \* Inaccessible Access to
   Inside of Slope for Security
- \* Slope Top Rear Edge is Chamfered to Prevent
   Space Between Cabinet and Wall
- \* Shelves are Recessed to Discourage Climbing
- \* Dowels and Toe Bore for Added Strenath
- \* Solid Oak Panels
- \* Concealed Floor & Wall
  Mounting
- \* Internal Steel Frame Beds for Security
- Higher Bed Deck for easier ingress and egress
- \* UV Cured Resin Finish

vigilance for patient welfare. Its ligature resistant design assists in providing a level of safety and security to promote empowerment, hope and quality of life.

Inaccessible Access to Inside of Slope for Security