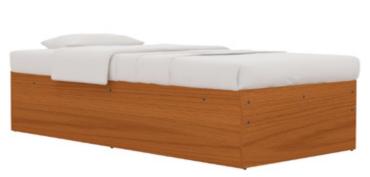

## TRANSITIONS

Key Features

TR4B | Dresser

TR5-20 | Nightstand

TR6ST2 | Slope Top

TR6ST1 | Slope Top

TR9SF | Concealed Steel Framed Platform Bed

Transitions bedroom furniture serves to support therapy objectives and improve environmental quality.

Laminate tops are durable and easy to clean while all wood components are finished using our revolutionary ultraviolet

(UV) cured coating. This top coat will resist scratches, heat, UV light, bodily fluids and the heavy strength detergents meant to keep your facility clean against harmful bacteria and bloodborne pathogens.

The natural red oak wood grain offers a warm and homelike feel that reflects a level of compassion and vigilance for patient welfare. Its ligature resistant design will help to provide a level of safety and security to promote empowerment, hope and quality of life.