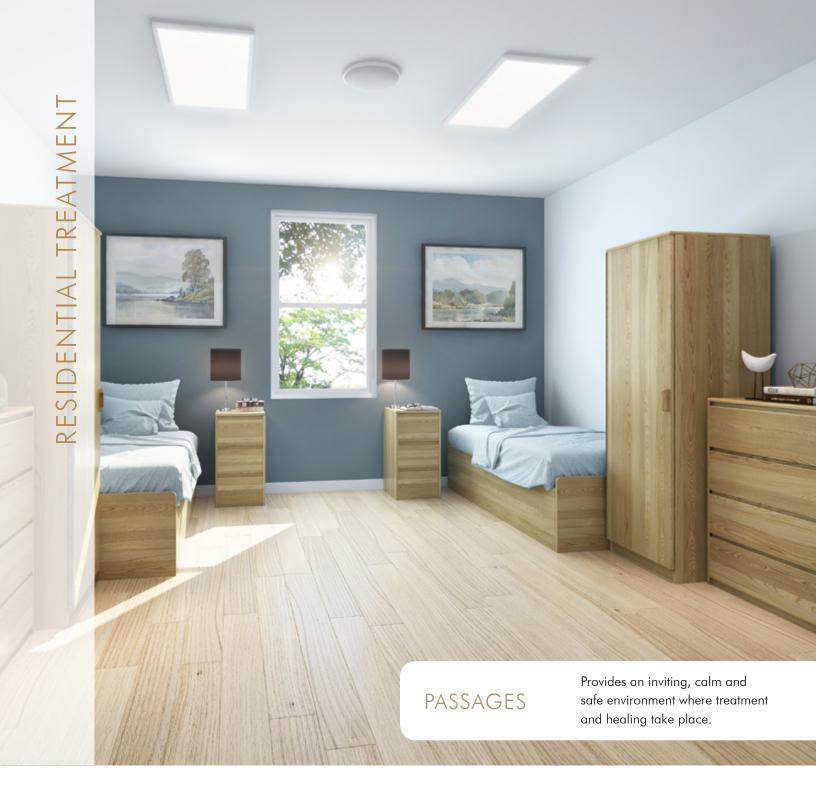

### **PASSAGES**

Key Features

When you are creating interior spaces to meet the needs

of the patient population while providing furniture that is safe and suitable to the care. treatment and services provided, Passages is the solution. Its solid red oak panels are cheerful and less threatening while its storage capabilities allow for the display of objects that reflect meaningful memories. The furniture is easily maintained and cleaned with all wood components featuring our revolutionary UV cured coating that is specially formulated to withstand bleach-based cleaners and other heavy strength disinfectants to aid in the control of bloodborne pathogens and harmful bacteria. With an array of beds, dressers, nightstands and wardrobes, Passages will help to provide an inviting, calm and safe environment where treatment and healing take place.