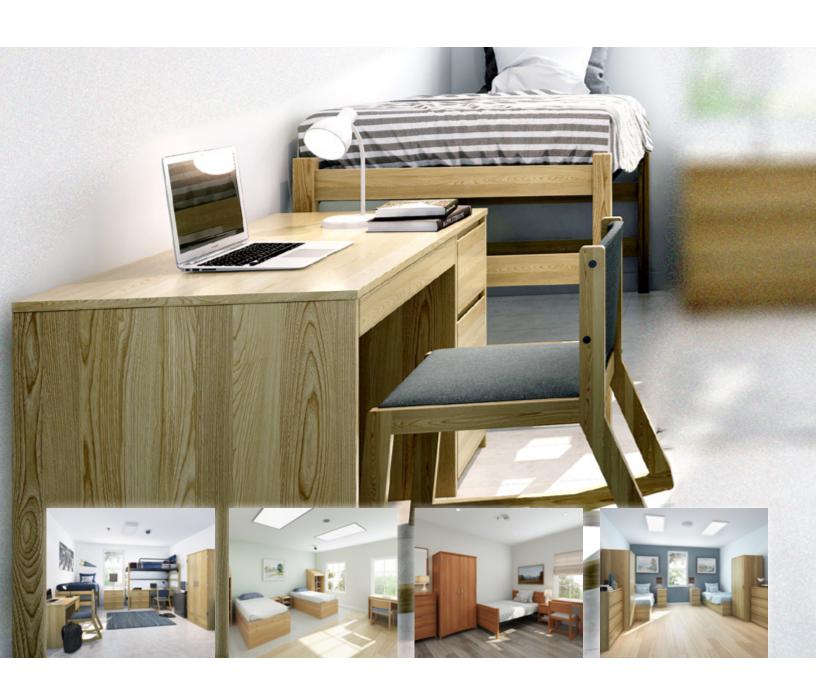

# Casegoods Collections

### INTRODUCTION

When you select furniture manufactured by ModuForm, you're investing in products that have been designed, engineered and built to be durable, attractive and comfortable. We have been providing high-quality furniture for learning, living, healing and collaborative spaces since 1976. Throughout our history, we have taken great pride in how our products withstand the disorder commonly found in unpredictable environments. Today is no different. ModuForm's unique collection of casegoods have been designed to answer the problems our customers experience. This is our heritage and how we have grown from humble beginnings into 160,000 square feet of state-of-the-art manufacturing space.

All ModuForm furniture is designed using high-end threedimensional modeling software that interfaces with computeraided machining programs, ensuring tight tolerances and an exceptional fit. This technology assures your furniture is built accurately, efficiently and to the highest quality standards. Our revolutionary and unique UV cured resin finish material is both the eco-friendliest available and most resilient against abrasions, temperature, heavy-duty cleaners and disinfectants, bleach, most food and beverage and other challenges found in healthcare and education facilities. Finally, cabinets are assembled in automated, throughfeed assembly clamps to make sure all joinery is square, drawers and doors open smoothly, and the overall piece is exceptional.

Our team of experienced and highly-trained sales professionals and customer service representatives can help you select the appropriate collection to meet the unique challenges you face. Whether you are creating living spaces for student residence halls and want reconfigurable and easy to move furniture for students to enjoy, or healing environments for those who need furniture that reflect a level of compassion and vigilance for their welfare, we're here for you.