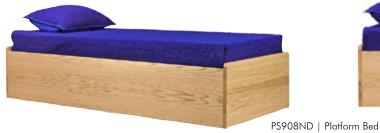

# FIT

Key Features

FIT is flexible, durable and provides unmatched value. Select veneers are utilized to create a warm and inviting environment while providing for a durable foundation to withstand daily use. With an array of beds, wardrobes, desks, dressers and nightstands, FIT is extremely adaptable to any space. All wood surfaces are finished using ModuForm's revolutionary UV cured resin which will withstand harsh bleach-based cleaners and heavy-strength detergents. FIT's design will create home-like spaces while its construction is engineered to last.