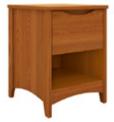

## TRANSITIONS

Key Features

TR4B | Dresser

TR5-20 | Nightstand

TR6ST2 | Slope Top

TR6ST1 | Slope Top

TR9SF | Concealed Steel Framed Platform Bed

Transitions bedroom furniture serves to support therapy objectives and improve environmental quality.

Laminate tops are durable and easy to clean while all wood components are finished using our revolutionary ultraviolet

(UV) cured coating. This top coat will resist scratches, heat, UV light, bodily fluids and the heavy strength detergents meant to keep your facility clean against harmful bacteria and bloodborne pathogens.

The natural red oak wood grain offers a warm and homelike feel that reflects a level of compassion and vigilance for patient welfare. Its ligature resistant design will help to provide a level of safety and security to promote empowerment, hope and quality of life.