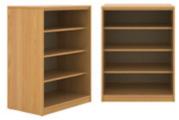

### Fortress

Key Features

Designed to create humanizing living conditions in demanding environments. Fortress features solid oak panels and robust construction. It is safe, secure and suitable for the care, treatment and services provided. Slope tops offer safety to patients and staff by providing clear lines of sight

and a clean fit for secure wall attachment. Shelves are inset making climbing difficult and the integrated internal sub-top (see image below) reduces areas for contraband. Steel framed beds leveraging tamper-proof metal to metal joints are incredibly durable, while the higher platform deck makes for easy in and out. All wood components feature ModuForm's revolutionary UV cured resin finish that will withstand bleachbased cleaners and other heavy strength disinfectants to aid in the control of bloodborne pathogens and harmful bacteria. Fortress will help to maintain a safe environment that reflects a level of compassion and

#### **STANDARD FEATURES**

- \* Slope Tops for Easy Cleaning and Safety
- \* Inaccessible Access to
   Inside of Slope for Security
- \* Slope Top Rear Edge is Chamfered to Prevent
   Space Between Cabinet and Wall
- \* Shelves are Recessed to Discourage Climbing
- \* Dowels and Toe Bore for Added Strenath
- \* Solid Oak Panels
- \* Concealed Floor & Wall
  Mounting
- \* Internal Steel Frame Beds for Security
- Higher Bed Deck for easier ingress and egress
- \* UV Cured Resin Finish