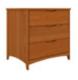

Dark Mocha

Natural Maple

PS5B-3D | Nightstand

PS4B | Dresser

### **PASSAGES**

Key Features

When you are creating interior spaces to meet the needs

of the patient population while providing furniture that is safe and suitable to the care. treatment and services provided, Passages is the solution. Its solid red oak panels are cheerful and less threatening while its storage capabilities allow for the display of objects that reflect meaningful memories. The furniture is easily maintained and cleaned with all wood components featuring our revolutionary UV cured coating that is specially formulated to withstand bleach-based cleaners and other heavy strength disinfectants to aid in the control of bloodborne pathogens and harmful bacteria. With an array of beds, dressers, nightstands and wardrobes, Passages will help to provide an inviting, calm and safe environment where treatment and healing take place.

#### STANDARD FEATURES

- \* Full-Length 270° Piano Hinges
- \* Full Length Finger Bevel on Drawer Fronts
- \* Solid Oak Panels and Drawer Fronts
- \* Equal Size Drawers for Maximum Storage
- High Pressure Laminate Tops with High-Impact 3MM
   Edge Banding
- \* Wood Eyelid Pulls
- \* J-Bar Clothes Hanging
- \* Vented Back Panel on Dressers and Nightstands
- \* Drawer Liner Available on Select Models
- \* Restricted Drawer Removal
- \* Surface Mounted Restraint Rails on Select Models
- \* Rounded Edged on Outside of Side Panels
- \* UV Cured Resin Finish