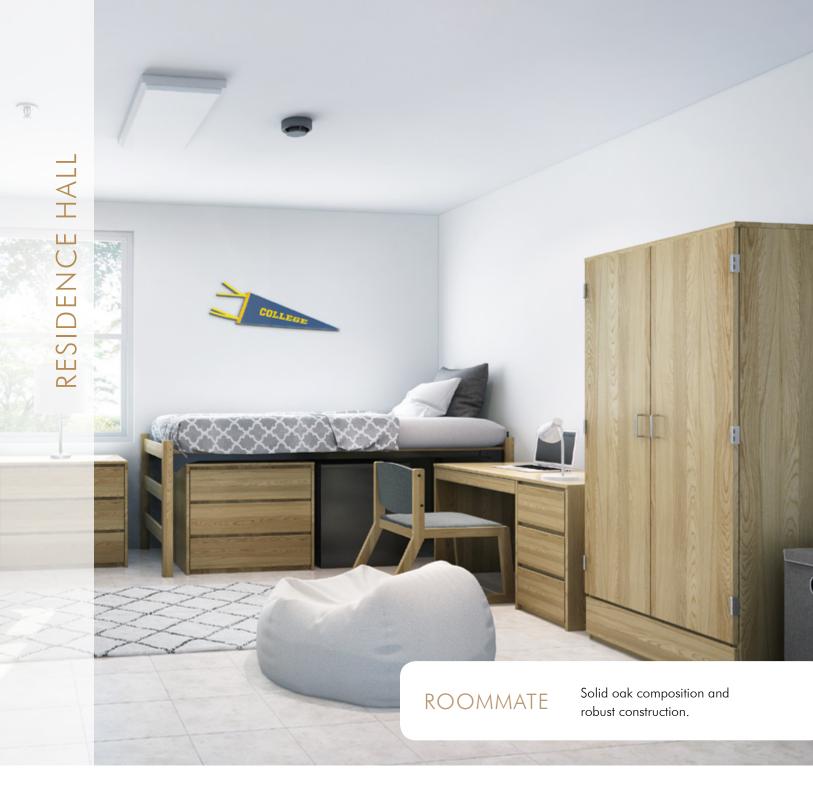

### ROOMMATE

Key Features

ModuForm's most flexible and adaptable collection of bedroom furniture. With its solid oak composition and robust construction, Roommate will withstand the daily rigors of active environments. Personalize cabinets with an array of options or utilize the standard features to provide residents

cured resin to withstand the rigors of bleach-based cleaners and harsh detergents, Roommate will provide years of worry-free service.

### ModuForm's revolutionary UV STANDARD FEATURES

\* 270° 5-Knuckle Hinges \* Full Length Finger Bevel on Drawer Fronts

- \* Solid Oak Panels and Drawer Fronts
- \* Equal Size Drawers for Maximum Storage
- \* High Pressure Laminate Tops with High-Impact 3MM Edge Banding
- High-Impact Edge Band
- Tool-Less Lofting Beds
- Bolt-On Bunk Beds
- Deep Selection of Options and Models
- UV Cured Resin Finish