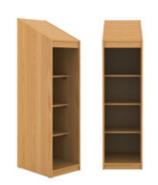

## TRANSITIONS

Key Features

TR4B | Dresser

TR5-20 | Nightstand

TR6ST2 | Slope Top

TR6ST1 | Slope Top

TR9SF | Concealed Steel Framed Platform Bed

Transitions bedroom furniture serves to support therapy objectives and improve environmental quality.

#### STANDARD FEATURES

- \* Slope Tops for Easy Cleaning and Safety
- \* Shelves are Recessed to Discourage Climbing
- \* Dowels and Toe Bore for Added Strength
- \* Oak Veneer Hardwood Panels
- \* High Pressure Laminate Tops
- \* High-Impact 3MM Edge Band
- \* Concealed Floor & Wall Mounting
- \* Internal Steel Frame Beds for Security
- \* UV Cured Resin Finish