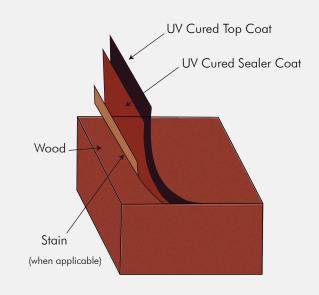

All ModuForm furniture is designed using high-end threedimensional modeling software that interfaces with computeraided machining programs, ensuring tight tolerances and an exceptional fit. This technology assures your furniture is built accurately, efficiently and to the highest quality standards. Our revolutionary and unique UV cured resin finish material is both the eco-friendliest available and most resilient against abrasions, temperature, heavy-duty cleaners and disinfectants, bleach, most food and beverage and other challenges found in healthcare and education facilities. Finally, cabinets are assembled in automated, throughfeed assembly clamps to make sure all joinery is square, drawers and doors open smoothly, and the overall piece is exceptional.

Laminate tops are durable and easy to clean while all wood components are finished using our revolutionary ultraviolet

(UV) cured coating. This top coat will resist scratches, heat, UV light, bodily fluids and the heavy strength detergents meant to keep your facility clean against harmful bacteria and bloodborne pathogens.

### UV CURED RESIN FINISH