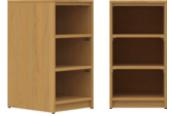

# FIT

Key Features

FIT is flexible, durable and provides unmatched value. Select veneers are utilized to create a warm and inviting environment while providing for a durable foundation to withstand daily use. With an array of beds, wardrobes, desks, dressers and nightstands, FIT is extremely adaptable to any space. All wood surfaces are finished using ModuForm's revolutionary UV cured resin which will withstand harsh bleach-based cleaners and heavy-strength detergents. FIT's design will create home-like spaces while its construction is engineered to last.

#### **STANDARD FEATURES**

- \* Oak Veneers
- \* 96MM Hardware
- \* Equal Size Drawers for Maximum Storage
- \* High Pressure Laminate Top
- \* High-Impact Edge Band
- \* 270° 5-Knuckle Hinges
- \* UV Cured Resin Finish