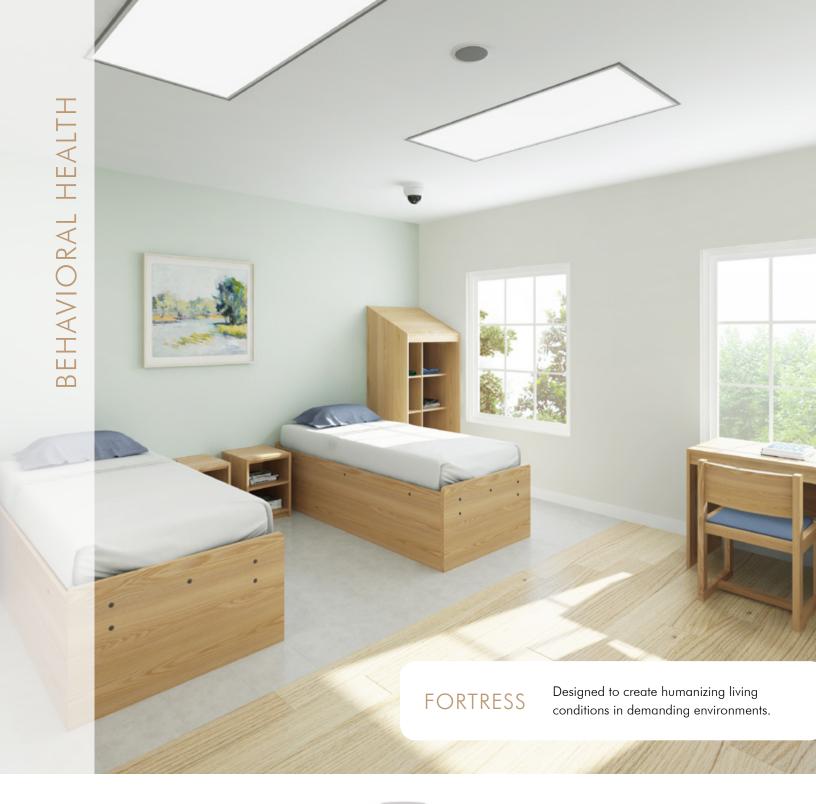

### Fortress

Key Features

Designed to create humanizing living conditions in demanding environments. Fortress features solid oak panels and robust construction. It is safe, secure and suitable for the care, treatment and services provided. Slope tops offer safety to patients and staff by providing clear lines of sight

and a clean fit for secure wall attachment. Shelves are inset making climbing difficult and the integrated internal sub-top (see image below) reduces areas for contraband. Steel framed beds leveraging tamper-proof metal to metal joints are incredibly durable, while the higher platform deck makes for easy in and out. All wood components feature ModuForm's revolutionary UV cured resin finish that will withstand bleachbased cleaners and other heavy strength disinfectants to aid in the control of bloodborne pathogens and harmful bacteria. Fortress will help to maintain a safe environment that reflects a level of compassion and

#### **STANDARD FEATURES**

- \* Slope Tops for Easy Cleaning and Safety
- \* Inaccessible Access to
   Inside of Slope for Security
- \* Slope Top Rear Edge is Chamfered to Prevent
   Space Between Cabinet and Wall
- \* Shelves are Recessed to Discourage Climbing
- \* Dowels and Toe Bore for Added Strenath
- \* Solid Oak Panels
- \* Concealed Floor & Wall
  Mounting
- \* Internal Steel Frame Beds for Security
- Higher Bed Deck for easier ingress and egress
- \* UV Cured Resin Finish