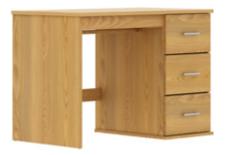

# FIT

Key Features

FIT is flexible, durable and provides unmatched value. Select veneers are utilized to create a warm and inviting environment while providing for a durable foundation to withstand daily use. With an array of beds, wardrobes, desks, dressers and nightstands, FIT is extremely adaptable to any space. All wood surfaces are finished using ModuForm's revolutionary UV cured resin which will withstand harsh bleach-based cleaners and heavy-strength detergents. FIT's design will create home-like spaces while its construction is engineered to last.

#### **STANDARD FEATURES**

- \* Oak Veneers
- \* 96MM Hardware
- \* Equal Size Drawers for Maximum Storage
- \* High Pressure Laminate Top
- \* High-Impact Edge Band
- \* 270° 5-Knuckle Hinges
- \* UV Cured Resin Finish