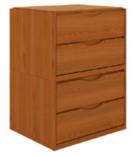

FR6STD-6O | Slope Top Cabinet

FR6STD-8O | Slope Top Cabinet

FR6STS-4O | Slope Top Cabinet

FR4B | Dresser

FR4A | Dresser

FR5-30 | Nightstand

FR5-20 | Nightstand

### Fortress

Key Features

Designed to create humanizing living conditions in demanding environments. Fortress features solid oak panels and robust construction. It is safe, secure and suitable for the care, treatment and services provided. Slope tops offer safety to patients and staff by providing clear lines of sight

and a clean fit for secure wall attachment. Shelves are inset making climbing difficult and the integrated internal sub-top (see image below) reduces areas for contraband. Steel framed beds leveraging tamper-proof metal to metal joints are incredibly durable, while the higher platform deck makes for easy in and out. All wood components feature ModuForm's revolutionary UV cured resin finish that will withstand bleachbased cleaners and other heavy strength disinfectants to aid in the control of bloodborne pathogens and harmful bacteria. Fortress will help to maintain a safe environment that reflects a level of compassion and

#### **STANDARD FEATURES**

- \* Slope Tops for Easy Cleaning and Safety
- \* Inaccessible Access to
   Inside of Slope for Security
- \* Slope Top Rear Edge is Chamfered to Prevent
   Space Between Cabinet and Wall
- \* Shelves are Recessed to Discourage Climbing
- \* Dowels and Toe Bore for Added Strenath
- \* Solid Oak Panels
- \* Concealed Floor & Wall
  Mounting
- \* Internal Steel Frame Beds for Security
- Higher Bed Deck for easier ingress and egress
- \* UV Cured Resin Finish

vigilance for patient welfare. Its ligature resistant design assists in providing a level of safety and security to promote empowerment, hope and quality of life.

Inaccessible Access to Inside of Slope for Security