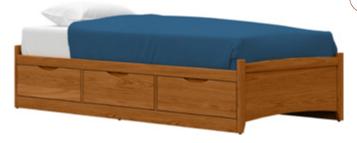

## TRANSITIONS

Key Features

TR4B | Dresser

TR5-20 | Nightstand

TR6ST2 | Slope Top

TR6ST1 | Slope Top

TR9SF | Concealed Steel Framed Platform Bed

Transitions bedroom furniture serves to support therapy objectives and improve environmental quality.

Laminate tops are durable and easy to clean while all wood components are finished using our revolutionary ultraviolet

(UV) cured coating. This top coat will resist scratches, heat, UV light, bodily fluids and the heavy strength detergents meant to keep your facility clean against harmful bacteria and bloodborne pathogens.

The natural red oak wood grain offers a warm and homelike feel that reflects a level of compassion and vigilance for patient welfare. Its ligature resistant design will help to provide a level of safety and security to promote empowerment, hope and quality of life.

All cabinets are built using the latest technology in cabinet construction ensuring the

care, treatment and services provided.

highest level of quality and performance suitable for the

#### STANDARD FEATURES

- \* Slope Tops for Easy Cleaning and Safety
- \* Shelves are Recessed to Discourage Climbing
- \* Dowels and Toe Bore for Added Strength
- \* Oak Veneer Hardwood Panels
- \* High Pressure Laminate Tops
- \* High-Impact 3MM Edge Band
- \* Concealed Floor & Wall Mounting
- \* Internal Steel Frame Beds for Security
- \* UV Cured Resin Finish