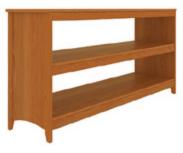

nce of storage options and home-like features, the traditional and time-tested craftsmanship is apparent in

each piece. Even the most sparse environments will be transformed into welcoming and warm bedrooms when choosing the Lowell collection.

#### STANDARD FEATURES

- \* Post and Panel Sides
- \* Solid Oak Posts & Oak Veneer Panel
- \* Solid Oak Drawer Fronts
- \* Integrated Crescent Shape Drawer Pull
- \* Equal Size Drawers for Maximum Storage
- \* High Pressure Laminate
   Tops with High-Impact
   3MM Edge Banding
- \* Deep Selection of Options and Models
- \* UV Cured Resin Finish



GL4SC | Stacking Dresser



GL5B-3D | Nightstand



GL5A-2D | Nightstand



GL5A-1D | Nightstand



GL4C | Dresser



GL4B | Dresser



GL4A | Dresser



GL4D | Dresser



GL18-54 | Bed



GL9-ND | Bed



GL10TV60 | TV Stand

moduform.com | 800.221.6638

## **EVEREST**

Key Features





EV6B

Everest blends flexible design with durable construction. From residence halls to transitional spaces, Everest offers the necessary features to withstand constant use. The solid oak drawer fronts are dovetailed to the sides while the beautiful oak veneer panels are joined with dowels and pocket screws. All cabinets are pressed together with state-of-the-art electromagnetic clamps that ensure the fit and finish is impeccable.

All wood components are finished using ModuForm's revolutionary resin sealer and top-coat; cured inside UV light booths. This wood finish is easy to maintain and resilient against bleach-based cleaners and harsh detergents. Our process is eco-friendly as there are no VOCs emitt