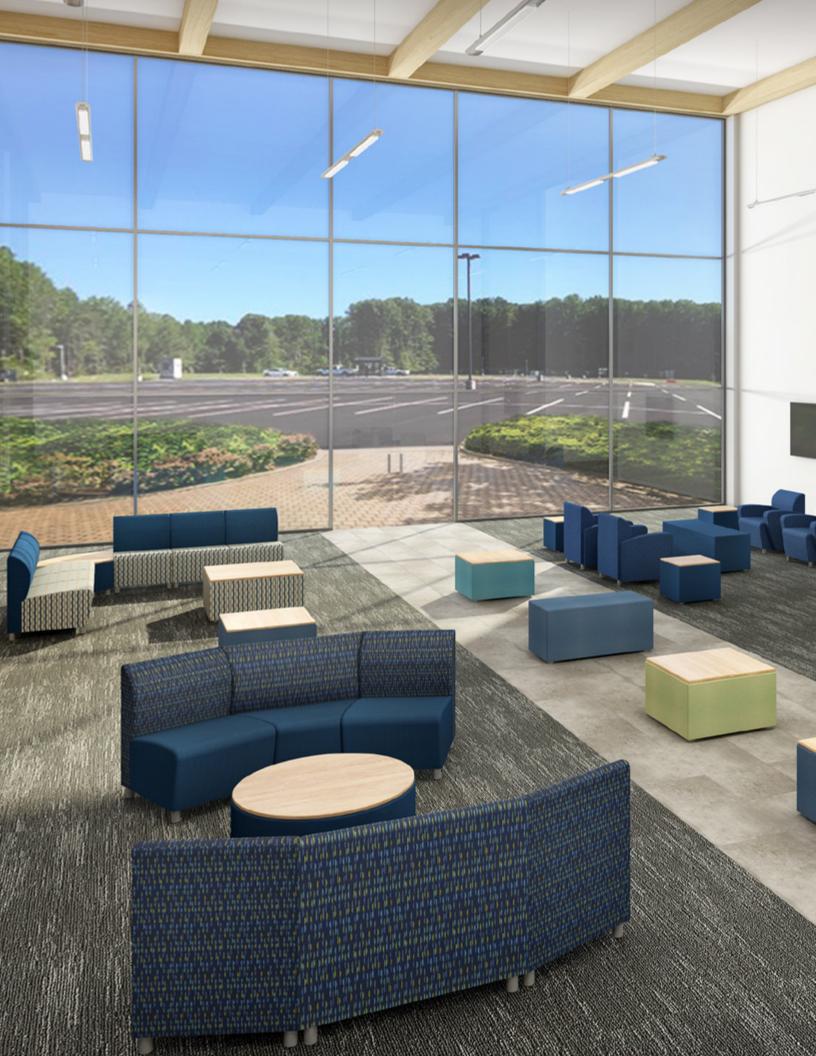

### LOUNGE FURNITURE

ModuForm has a rich history of manufacturing seating. Our Connelly Springs, NC factory is dedicated to the design and production of our Adden line of fully upholstered lounge seating. We cut and assemble our frames, stitch the fabric and upholster each piece. Our seating is finely tailored and incredibly durable. Wood sided and molded products are produced in our Fitchburg, MA factory and have been for more than 40 years. Rotationally molding products have been at the core of our business since its inception. Molded lounge is seamless and sealed and meets the stringent needs of our most intensive use customers. In all, ModuForm offers seating that will solve the challenges faced in high traffic spaces no matter the environment. Whether you are looking to add fully upholstered seating to a collaborative learning environment, pieces with replaceable covers, or molded products for more intensive applications we can help.