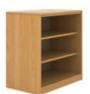

### **PASSAGES**

Key Features

When you are creating interior spaces to meet the needs

of the patient population while providing furniture that is safe and suitable to the care. treatment and services provided, Passages is the solution. Its solid red oak panels are cheerful and less threatening while its storage capabilities allow for the display of objects that reflect meaningful memories. The furniture is easily maintained and cleaned with all wood components featuring our revolutionary UV cured coating that is specially formulated to withstand bleach-based cleaners and other heavy strength disinfectants to aid in the control of bloodborne pathogens and harmful bacteria. With an array of beds, dressers, nightstands and wardrobes, Passages will help to provide an inviting, calm and safe environment where treatment and healing take place.

#### STANDARD FEATURES

- \* Full-Length 270° Piano Hinges
- \* Full Length Finger Bevel on Drawer Fronts
- \* Solid Oak Panels and Drawer Fronts
- \* Equal Size Drawers for Maximum Storage
- High Pressure Laminate Tops with High-Impact 3MM
   Edge Banding
- \* Wood Eyelid Pulls
- \* J-Bar Clothes Hanging
- \* Vented Back Panel on Dressers and Nightstands
- \* Drawer Liner Available on Select Models
- \* Restricted Drawer Removal
- \* Surface Mounted Restraint Rails on Select Models
- \* Rounded Edged on Outside of Side Panels
- \* UV Cured Resin Finish