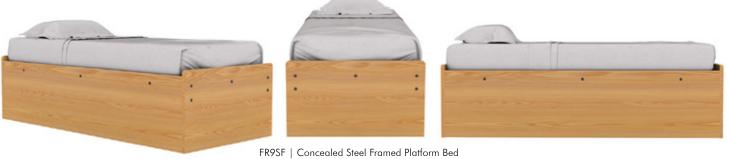

FR6STD-6O | Slope Top Cabinet

FR6STD-8O | Slope Top Cabinet

FR6STS-4O | Slope Top Cabinet

FR4B | Dresser

FR4A | Dresser

FR5-30 | Nightstand

FR5-20 | Nightstand

### Fortress

Key Features

Designed to create humanizing living conditions in demanding environments. Fortress features solid oak panels and robust construction. It is safe, secure and suitable for the care, treatment and services provided. Slope tops offer safety to patients and staff by providing clear lines of sight

and a clean fit for secure wall attachment. Shelves are inset making climbing difficult and the integrated internal sub-top (see image below) reduces areas for contraband. Steel framed beds leveraging tamper-proof metal to metal joints are incredibly durable, while the higher platform deck makes for easy in and out. All wood components feature ModuForm's revolutionary UV cured resin finish that will withstand bleachbased cleaners and other heavy strength disinfectants to aid in the control of bloodborne pathogens and harmful bacteria. Fortress will help to maintain a safe environment that reflects a level of compassion and