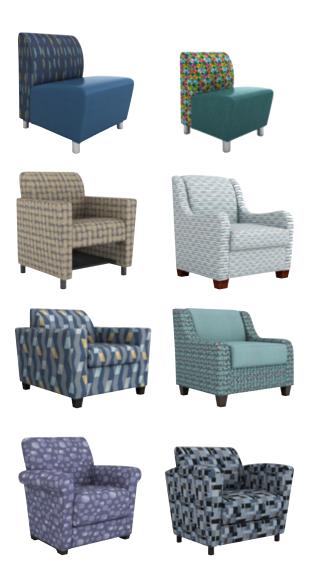

### LOUNGE FURNITURE

ModuForm has a rich history of manufacturing seating. Our Connelly Springs, NC factory is dedicated to the design and production of our Adden line of fully upholstered lounge seating. We cut and assemble our frames, stitch the fabric and upholster each piece. Our seating is finely tailored and incredibly durable. Wood sided and molded products are produced in our Fitchburg, MA factory and have been for more than 40 years. Rotationally molding products have been at the core of our business since its inception. Molded lounge is seamless and sealed and meets the stringent needs of our most intensive use customers. In all, ModuForm offers seating that will solve the challenges faced in high traffic spaces no matter the environment. Whether you are looking to add fully upholstered seating to a collaborative learning environment, pieces with replaceable covers, or molded products for more intensive applications we can help.