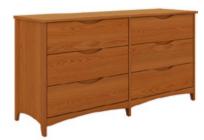

## TRANSITIONS

Key Features

TR4B | Dresser

TR5-20 | Nightstand

TR6ST2 | Slope Top

TR6ST1 | Slope Top

TR9SF | Concealed Steel Framed Platform Bed

Transitions bedroom furniture serves to support therapy objectives and improve environmental quality.

#### STANDARD FEATURES

- \* Slope Tops for Easy Cleaning and Safety
- \* Shelves are Recessed to Discourage Climbing
- \* Dowels and Toe Bore for Added Strength
- \* Oak Veneer Hardwood Panels
- \* High Pressure Laminate Tops
- \* High-Impact 3MM Edge Band
- \* Concealed Floor & Wall Mounting
- \* Internal Steel Frame Beds for Security
- \* UV Cured Resin Finish