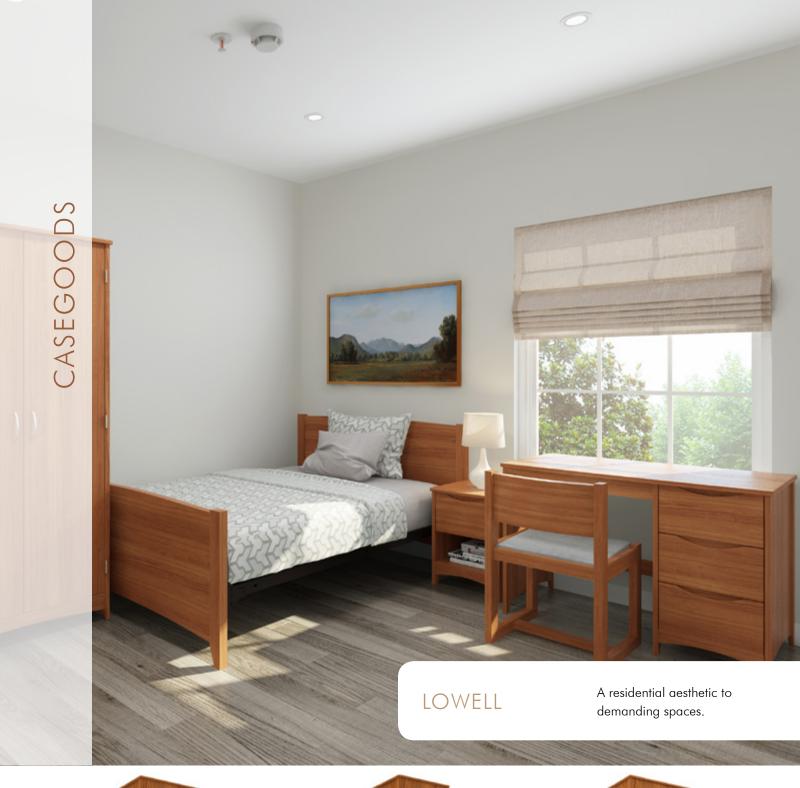

## LOWELL

Key Features

G9-3D| Bed

Lowell offers a residential aesthetic to demanding spaces. The post and panel design accentuates the chamfered edges and integrated crescent shape drawer pulls. With an abundance of storage options and home-like features, the traditional and time-tested craftsmanship is apparent in

each piece. Even the most sparse environments will be transformed into welcoming and warm bedrooms when choosing the Lowell collection.

#### STANDARD FEATURES

- \* Post and Panel Sides
- \* Solid Oak Posts & Oak Veneer Panel
- \* Solid Oak Drawer Fronts
- \* Integrated Crescent Shape Drawer Pull
- \* Equal Size Drawers for Maximum Storage
- \* High Pressure Laminate
   Tops with High-Impact
   3MM Edge Banding
- \* Deep Selection of Options and Models
- \* UV Cured Resin Finish