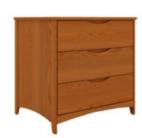

### **PASSAGES**

Key Features

When you are creating interior spaces to meet the needs

of the patient population while providing furniture that is safe and suitable to the care. treatment and services provided, Passages is the solution. Its solid red oak panels are cheerful and less threatening while its storage capabilities allow for the display of objects that reflect meaningful memories. The furniture is easily maintained and cleaned with all wood components featuring our revolutionary UV cured coating that is specially formulated to withstand bleach-based cleaners and other heavy strength disinfectants to aid in the control of bloodborne pathogens and harmful bacteria. With an array of beds, dressers, nightstands and wardrobes, Passages will help to provide an inviting, calm and safe environment where treatment and healing take place.

#### STANDARD FEATURES

- \* Full-Length 270° Piano Hinges
- \* Full Length Finger Bevel on Drawer Fronts
- \* Solid Oak Panels and Drawer Fronts
- \* Equal Size Drawers for Maximum Storage
- High Pressure Laminate Tops with High-Impact 3MM
   Edge Banding
- \* Wood Eyelid Pulls
- \* J-Bar Clothes Hanging
- \* Vented Back Panel on Dressers and Nightstands
- \* Drawer Liner Available on Select Models
- \* Restricted Drawer Removal
- \* Surface Mounted Restraint Rails on Select Models
- \* Rounded Edged on Outside of Side Panels
- \* UV Cured Resin Finish