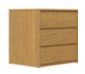

FR6STD-6O | Slope Top Cabinet

FR6STD-8O | Slope Top Cabinet

FR6STS-4O | Slope Top Cabinet

FR4B | Dresser

FR4A | Dresser

FR5-30 | Nightstand

FR5-20 | Nightstand

### Fortress

Key Features

Designed to create humanizing living conditions in demanding environments. Fortress features solid oak panels and robust construction. It is safe, secure and suitable for the care, treatment and services provided. Slope tops offer safety to patients and staff by providing clear lines of sight

and a clean fit for secure wall attachment. Shelves are inset making climbing difficult and the integrated internal sub-top (see image below) reduces areas for contraband. Steel framed beds leveraging tamper-proof metal to metal joints are incredibly durable, while the higher platform deck makes for easy in and out. All wood components feature ModuForm's revolutionary UV cured resin finish that will withstand bleachbased cleaners and other heavy strength disinfectants to aid in the control of bloodborne pathogens and harmful bacteria. Fortress will help to maintain a safe environment that reflects a level of compassion and

#### **STANDARD FEATURES**

- \* Slope Tops for Easy Cleaning and Safety
- \* Inaccessible Access to
   Inside of Slope for Security
- \* Slope Top Rear Edge is Chamfered to Prevent
   Space Between Cabinet and Wall
- \* Shelves are Recessed to Discourage Climbing
- \* Dowels and Toe Bore for Added Strenath
- \* Solid Oak Panels
- \* Concealed Floor & Wall
  Mounting
- \* Internal Steel Frame Beds for Security
- Higher Bed Deck for easier ingress and egress
- \* UV Cured Resin Finish

vigilance for patient welfare. Its ligature resistant design assists in providing a level of safety and security to promote empowerment, hope and quality of life.

Inaccessible Access to Inside of Slope for Security