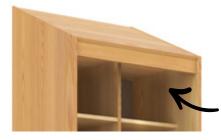

and a clean fit for secure wall attachment. Shelves are inset making climbing difficult and the integrated internal sub-top (see image below) reduces areas for contraband. Steel framed beds leveraging tamper-proof metal to metal joints are incredibly durable, while the higher platform deck makes for easy in and out. All wood components feature ModuForm's revolutionary UV cured resin finish that will withstand bleachbased cleaners and other heavy strength disinfectants to aid in the control of bloodborne pathogens and harmful bacteria. Fortress will help to maintain a safe environment that reflects a level of compassion and

#### **STANDARD FEATURES**

- \* Slope Tops for Easy Cleaning and Safety
- \* Inaccessible Access to
   Inside of Slope for Security
- \* Slope Top Rear Edge is Chamfered to Prevent
   Space Between Cabinet and Wall
- \* Shelves are Recessed to Discourage Climbing
- \* Dowels and Toe Bore for Added Strenath
- \* Solid Oak Panels
- \* Concealed Floor & Wall
  Mounting
- \* Internal Steel Frame Beds for Security
- Higher Bed Deck for easier ingress and egress
- \* UV Cured Resin Finish

vigilance for patient welfare. Its ligature resistant design assists in providing a level of safety and security to promote empowerment, hope and quality of life.

Inaccessible Access to Inside of Slope for Security