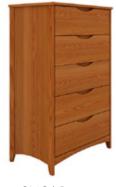

### ROOMMATE

Key Features

ModuForm's most flexible and adaptable collection of bedroom furniture. With its solid oak composition and robust construction, Roommate will withstand the daily rigors of active environments. Personalize cabinets with an array of options or utilize the standard features to provide residents

cured resin to withstand the rigors of bleach-based cleaners and harsh detergents, Roommate will provide years of worry-free service.

### ModuForm's revolutionary UV STANDARD FEATURES

\* 270° 5-Knuckle Hinges \* Full Length Finger Bevel on Drawer Fronts

- \* Solid Oak Panels and Drawer Fronts
- \* Equal Size Drawers for Maximum Storage
- \* High Pressure Laminate Tops with High-Impact 3MM Edge Banding
- High-Impact Edge Band
- Tool-Less Lofting Beds
- Bolt-On Bunk Beds
- Deep Selection of Options and Models
- UV Cured Resin Finish