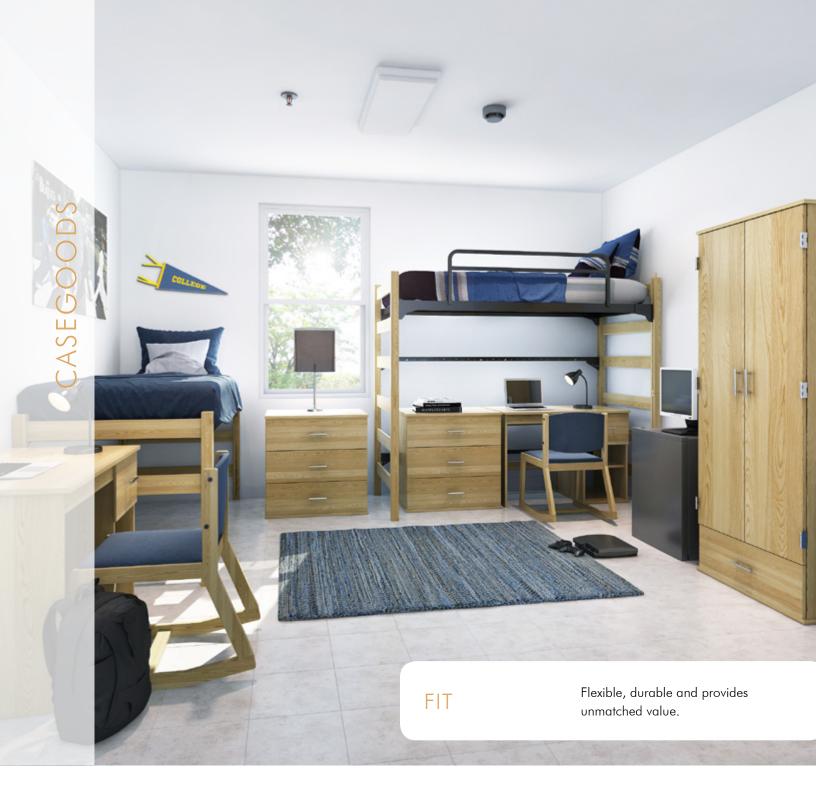

# FIT

Key Features

FIT is flexible, durable and provides unmatched value. Select veneers are utilized to create a warm and inviting environment while providing for a durable foundation to withstand daily use. With an array of beds, wardrobes, desks, dressers and nightstands, FIT is extremely adaptable to any space. All wood surfaces are finished using ModuForm's revolutionary UV cured resin which will withstand harsh bleach-based cleaners and heavy-strength detergents. FIT's design will create home-like spaces while its construction is engineered to last.