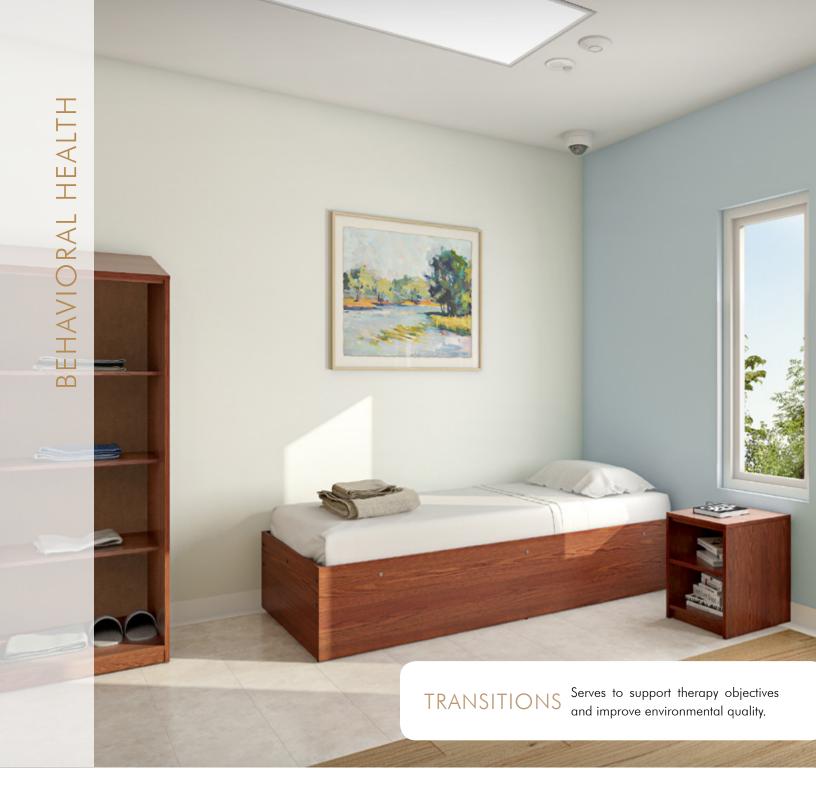

## TRANSITIONS

Key Features

TR4B | Dresser

TR5-20 | Nightstand

TR6ST2 | Slope Top

TR6ST1 | Slope Top

TR9SF | Concealed Steel Framed Platform Bed

Transitions bedroom furniture serves to support therapy objectives and improve environmental quality.

The natural red oak wood grain offers a warm and homelike feel that reflects a level of compassion and vigilance for patient welfare. Its ligature resistant design will help to provide a level of safety and security to promote empowerment, hope and quality of life.